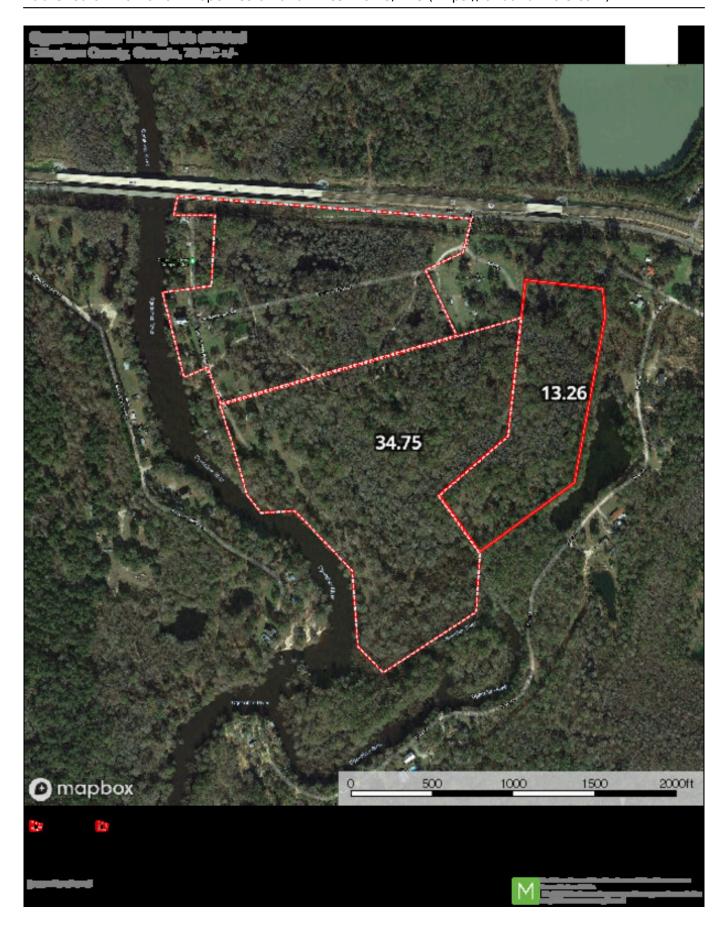

## Yarbrough Landing Road

Get ready to enjoy all the fun of the Ogeechee River with this great property right on the water. The  $35\pm$  acres give plenty of privacy to get away, while still a short drive to Savannah or Statesboro. The land was once used as a campground with some of the infrastructure still in place, and could possibly be brought back to operation. The road runs right down the riverbank with nice huge timber throughout. Additional acreage available.

Price: \$300,000 Property Type: Land

Status: Sold

**Street/Address:** 0 Yarbrough Landing Rd.

City: eden
State: Georgia
Zip code: 31307
County: effingham

Acreage: 35

Per Acre Price: \$8,500.00
Phone Number: 912-978-0890
Email: jforehand@landandrivers.com
Google Maps link: View Larger Map

## **Aerial Map**

Page 2 of 3

**Source URL:** <a href="https://landandrivers.com/property/yarbrough-landing-road">https://landandrivers.com/property/yarbrough-landing-road</a>