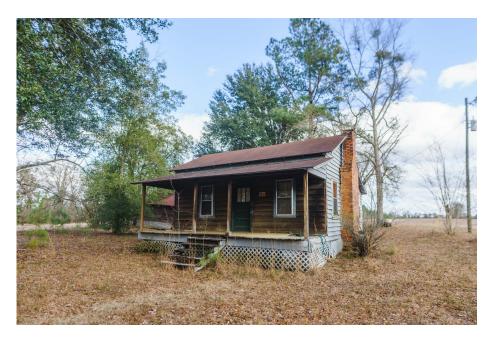

### **Crystal Homeplace**

Crystal Homeplace is a  $40\pm$  acre tract located in northern Bulloch County. The original home that was built in 1875 is still on the property with a septic system and updated well. The property would make for a great home site or weekend getaway. Call today to schedule a time to see this property! 912.764.LAND(5263)

Price: \$280,000 Property Type: Land

**Status:** Sold

Street/Address: Crystal rd

City: Portal State: Georgia Zip code: 30450 County: bulloch Acreage: 40

**Per Acre Price:** \$0.00

Phone Number: 912.764.LAND(5263)
Email: info@LandandRivers.com
Google Maps link: View Larger Map