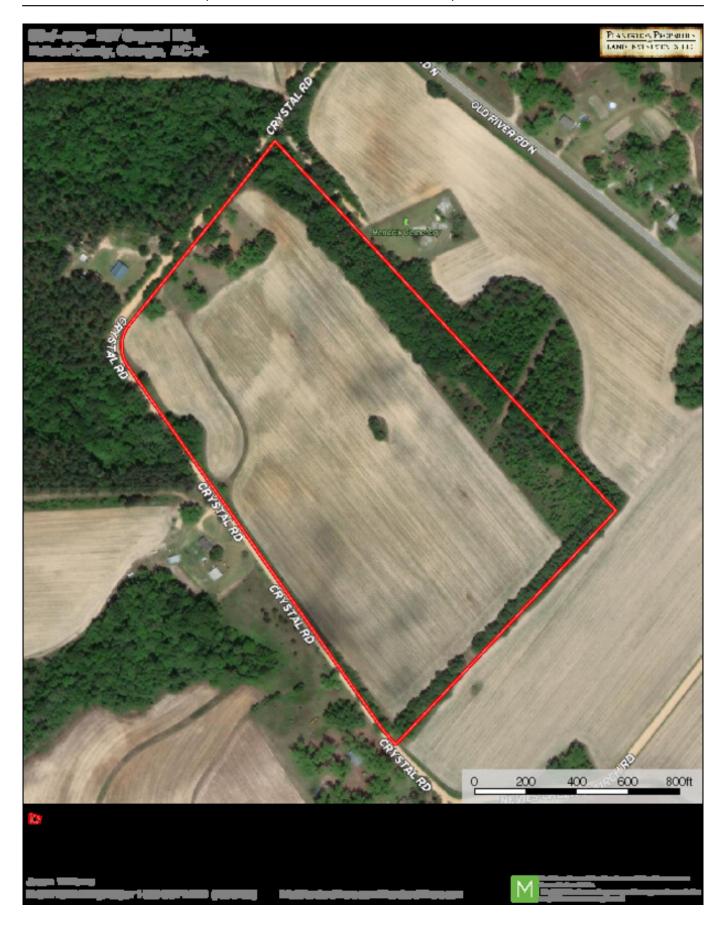

# **Aerial Map**

Page 3 of 6

### **Crystal Homeplace**

Crystal Homeplace is a  $40\pm$  acre tract located in northern Bulloch County. The original home that was built in 1875 is still on the property with a septic system and updated well. The property would make for a great home site or weekend getaway. Call today to schedule a time to see this property! 912.764.LAND(5263)