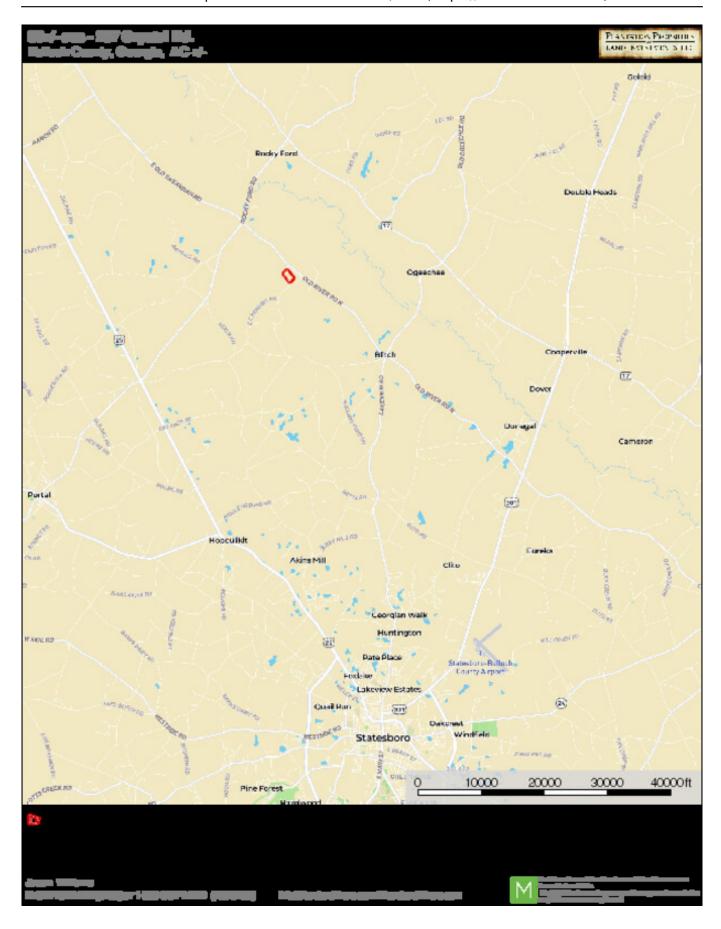

## **Location Map**

**Source URL:** <a href="https://landandrivers.com/property/crystal-homeplace">https://landandrivers.com/property/crystal-homeplace</a>