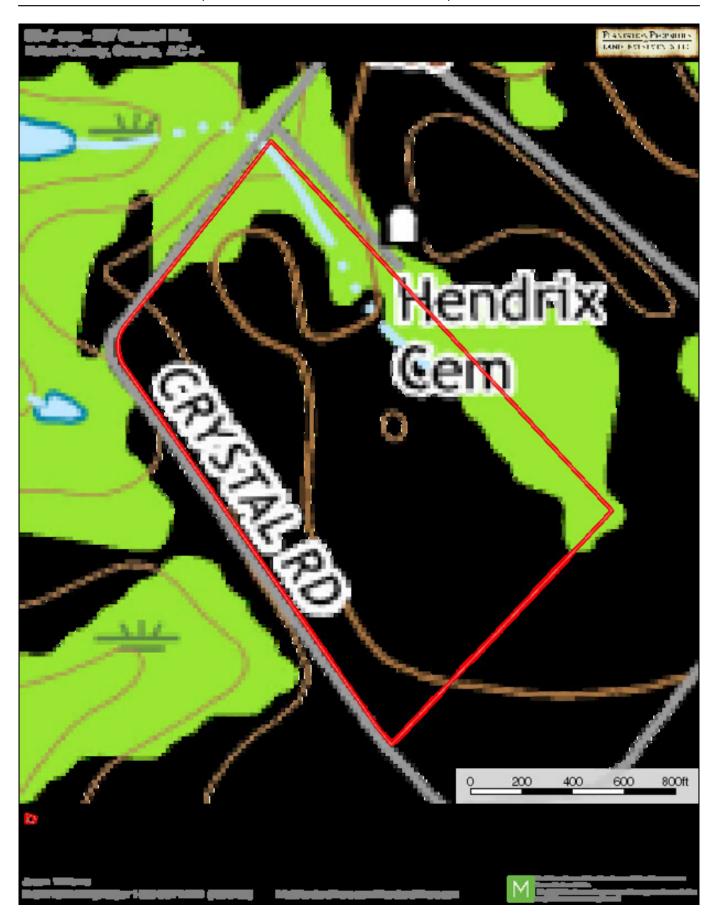

### **Crystal Homeplace**

Crystal Homeplace is a  $40\pm$  acre tract located in northern Bulloch County. The original home that was built in 1875 is still on the property with a septic system and updated well. The property would make for a great home site or weekend getaway. Call today to schedule a time to see this property! 912.764.LAND(5263)



Price: \$280,000 Property Type: Land

**Status:** Sold

Street/Address: Crystal rd

City: Portal State: Georgia Zip code: 30450 County: bulloch Acreage: 40

**Per Acre Price:** \$0.00

Phone Number: 912.764.LAND(5263)
Email: info@LandandRivers.com
Google Maps link: View Larger Map



**Crystal Homeplace**Published on Plantation Properties & Land Investments, LLC (https://landandrivers.com)







# **Aerial Map**

Page 3 of 6



## Торо Мар



## **Location Map**



**Source URL:** <a href="https://landandrivers.com/property/crystal-homeplace">https://landandrivers.com/property/crystal-homeplace</a>