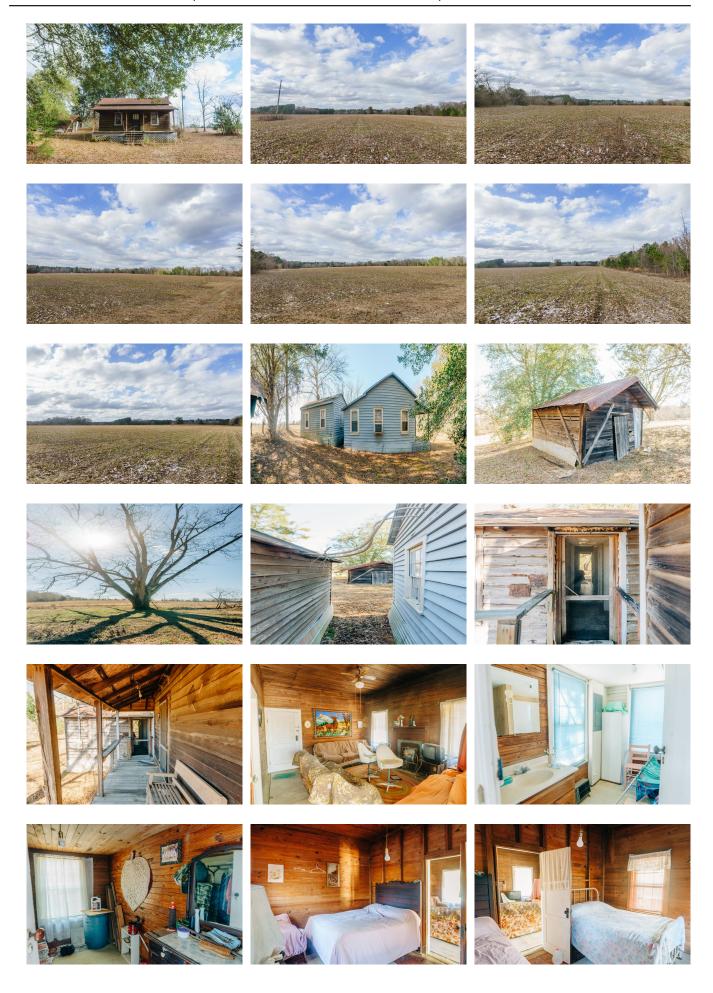

### **Crystal Homeplace**

Crystal Homeplace is a  $40\pm$  acre tract located in northern Bulloch County. The original home that was built in 1875 is still on the property with a septic system and updated well. The property would make for a great home site or weekend getaway. Call today to schedule a time to see this property! 912.764.LAND(5263)

Price: \$280,000 Property Type: Land

**Status:** Sold

Street/Address: Crystal rd

City: Portal State: Georgia Zip code: 30450 County: bulloch Acreage: 40

**Per Acre Price:** \$0.00

Phone Number: 912.764.LAND(5263)
Email: info@LandandRivers.com
Google Maps link: View Larger Map