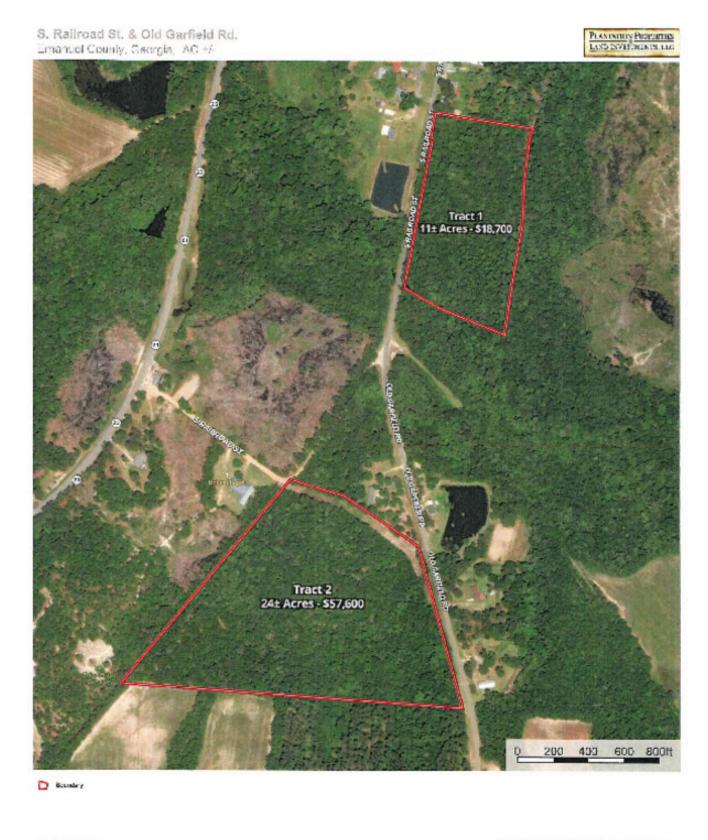

#### **Railroad Street - Tract 2**

Railroad Street Tract 2 is 24± acres in Emanuel County, GA. It is located on S. Railroad St. in Garfield, 5 miles northeast of Twin City and 20 minutes from Swainsboro; and also has paved road frontage on Old Garfield Rd. A mixture of natural hardwood and pine make up the entire tract. This property would be great for a home site or recreational tract. See map for additional acreage available. Call today to schedule a time to view this property! 912.764.LAND(5263)

# **Aerial Map**

Page 2 of 5

Jason Williams
P. 912-764 LAND(5253) or 1-833 GOT LAND (486 5263) intrigitant land reviews commit and end filters. Some