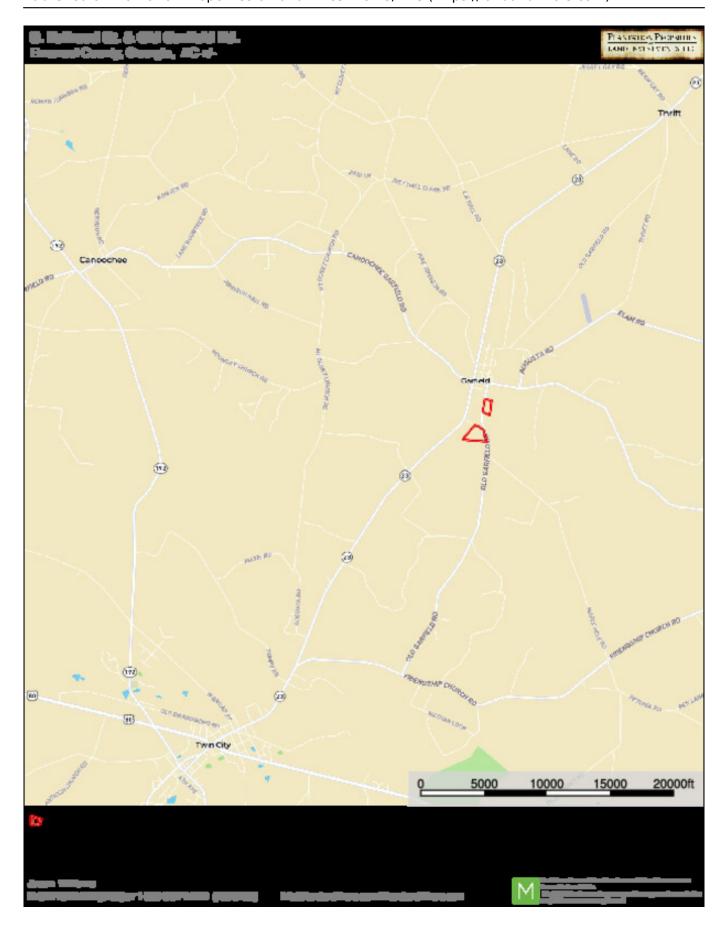

. This property would be great for a home site or recreational tract. See map for additional acreage available. Call today to schedule a time to view this property! 912.764.LAND(5263)



**Price:** \$57,600

Property Type: Land

Status: Sold

Street/Address: S. Railroad St.

City: Garfield State: Georgia Zip code: 30425 County: emanuel Acreage: 24

**Per Acre Price:** \$2,400.00

Phone Number: 912.764.LAND(5263)
Email: info@LandandRivers.com
Google Maps link: View Larger Map

### **Railroad Street - Tract 2**

Published on Plantation Properties & Land Investments, LLC (https://landandrivers.com)







# **Aerial Map**

Page 2 of 5



Jason Williams
P. 912-764 LAND(5253) or 1-833 GOT LAND (486 5263) intrigitant land reviews commit and end filters. Some



## **Location Map**

Page 3 of 5



## Торо Мар



**Source URL:** <a href="https://landandrivers.com/property/railroad-street-tract-2">https://landandrivers.com/property/railroad-street-tract-2</a>