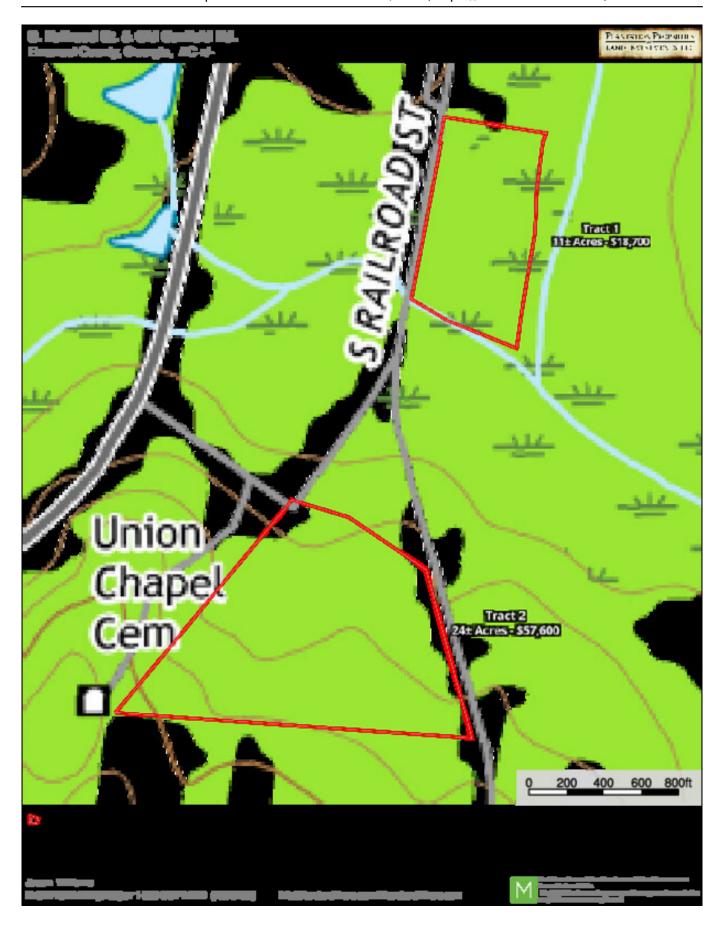

#### **Railroad Street - Tract 2**

Railroad Street Tract 2 is 24± acres in Emanuel County, GA. It is located on S. Railroad St. in Garfield, 5 miles northeast of Twin City and 20 minutes from Swainsboro; and also has paved road frontage on Old Garfield Rd. A mixture of natural hardwood and pine make up the entire tract. This property would be great for a home site or recreational tract. See map for additional acreage available. Call today to schedule a time to view this property! 912.764.LAND(5263)

## Торо Мар

**Source URL:** <a href="https://landandrivers.com/property/railroad-street-tract-2">https://landandrivers.com/property/railroad-street-tract-2</a>