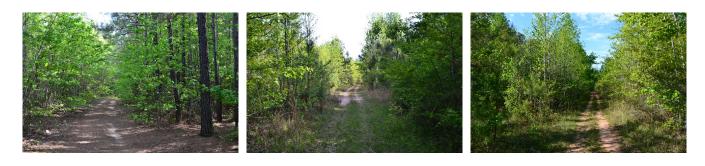

## **Luthersville Road**

Lutherville Road is 48.25± acres located just outside of Luthersville in Meriwether County. The property is mostly covered in a mixture of young pine and hardwood with a small stand of planted pine on the southern end of the property. Access is from the paved Luthersville road with a good internal road system. Game sign is heavy across the tract making this a great place to hunt or just relax. It is also located close enough to Atlanta to make weekend trips very convenient. Please give us a call to see a great property in a great county.