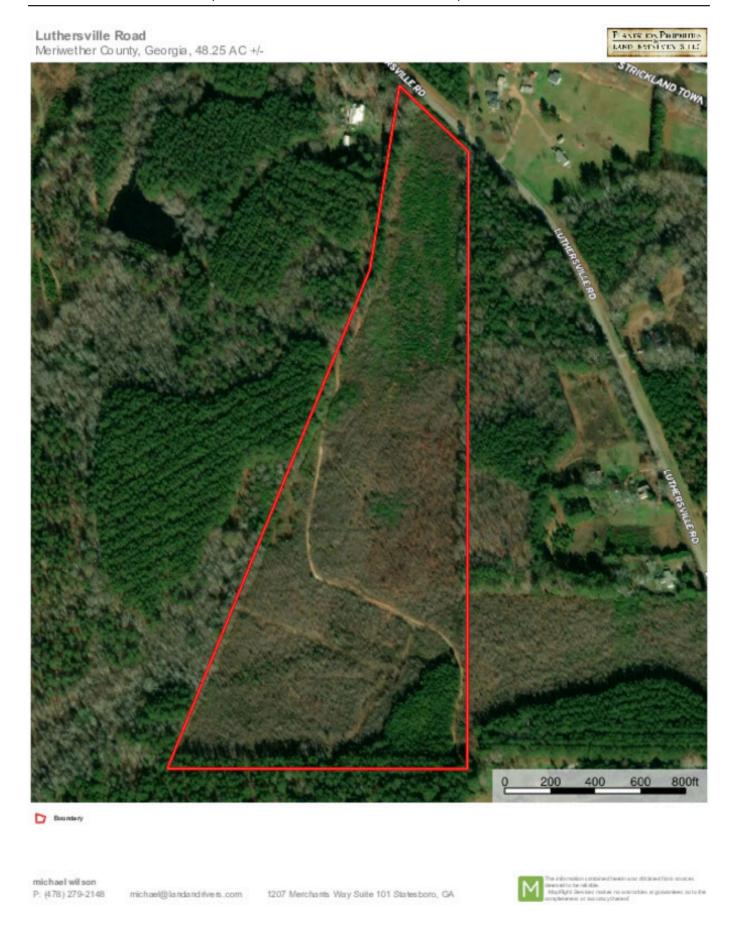

## **Aerial Map**

Page 2 of 3

**Source URL:** <u>https://landandrivers.com/property/luthersville-road</u>

Price: \$361,875 Property Type: Land

**Status:** Sold

Street/Address: Luthersville Rd.

City: Luthersville State: Georgia Zip code: 30251 County: meriwether

Acreage: 48

Per Acre Price: \$7,500.00
Phone Number: (478) 279-2148
Email: michael@landandrivers.com
Google Maps link: View Larger Map