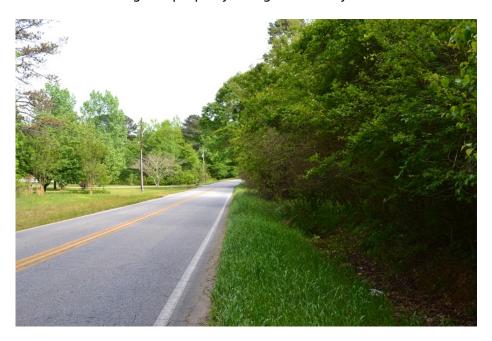

## **Luthersville Road**

Lutherville Road is 48.25± acres located just outside of Luthersville in Meriwether County. The property is mostly covered in a mixture of young pine and hardwood with a small stand of planted pine on the southern end of the property. Access is from the paved Luthersville road with a good internal road system. Game sign is heavy across the tract making this a great place to hunt or just relax. It is also located close enough to Atlanta to make weekend trips very convenient. Please give us a call to see a great property in a great county.