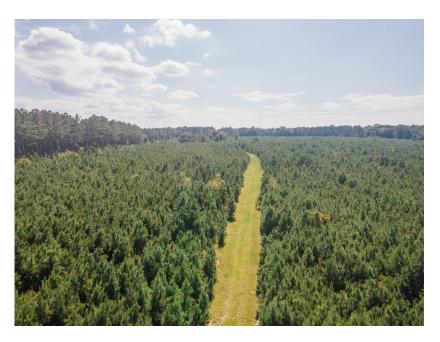

### Friendship Pines - Tract 5

Tract 5 is a  $58\pm$  acre tract with road frontage on Avondale Dr. The property is mainly made up of young planted pines with a few small patches of old hardwoods/pine mix. This would make for a beautiful homesite or weekend retreat. Call us today to schedule a viewing! 912.764.LAND(5263)