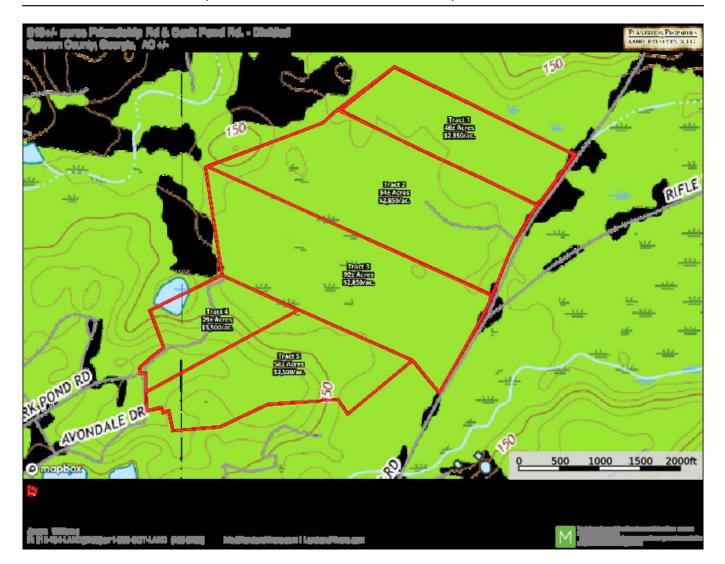

# Торо Мар

Friendship Pines - Tract 5 Published on Plantation Properties & Land Investments, LLC (https://landandrivers.com)

### Friendship Pines - Tract 5

Tract 5 is a  $58\pm$  acre tract with road frontage on Avondale Dr. The property is mainly made up of young planted pines with a few small patches of old hardwoods/pine mix. This would make for a beautiful homesite or weekend retreat. Call us today to schedule a viewing! 912.764.LAND(5263)