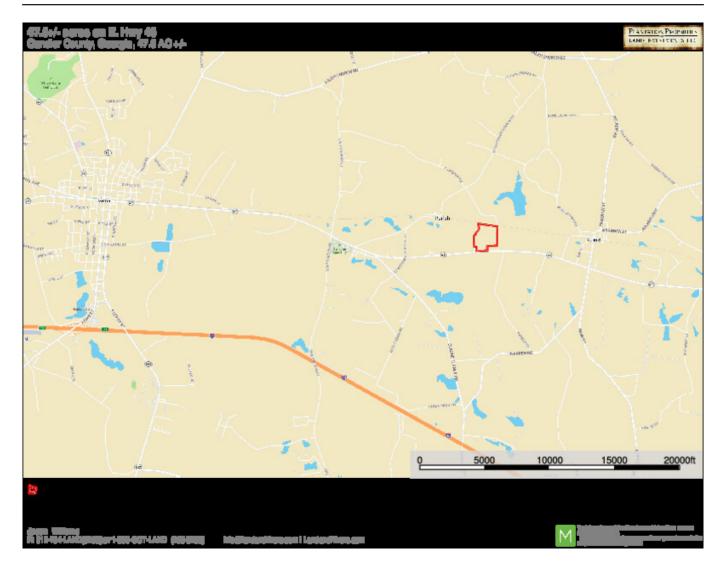

## **Greenhouse Homeplace - Tract 2**

Greenhouse Homeplace Tract 2 is  $25 \pm$  acres right outside of Metter on Greenhouse Rd. off of Highway 46. This property would make for a great future home site or weekend getaway. It is made up of mostly volunteer pines with some hardwoods along the northwest edge of the property. Only an hour drive to Savannah and 20 minutes from Statesboro. Call today to schedule a viewing 912.764.5263(LAND)

Price: \$147,500 Property Type: Land Status: Sold Street/Address: Greenhouse Rd. City: Metter State: Georgia Zip code: 30439 County: candler Acreage: 25 Per Acre Price: \$0.00 Phone Number: 912.764.LAND(5263) Email: info@LandandRivers.com Google Maps link: View Larger Map

## **Location Map**

**Greenhouse Homeplace - Tract 2** Published on Plantation Properties & Land Investments, LLC (https://landandrivers.com)

**Source URL:** <u>https://landandrivers.com/property/greenhouse-homeplace-tract-2</u>