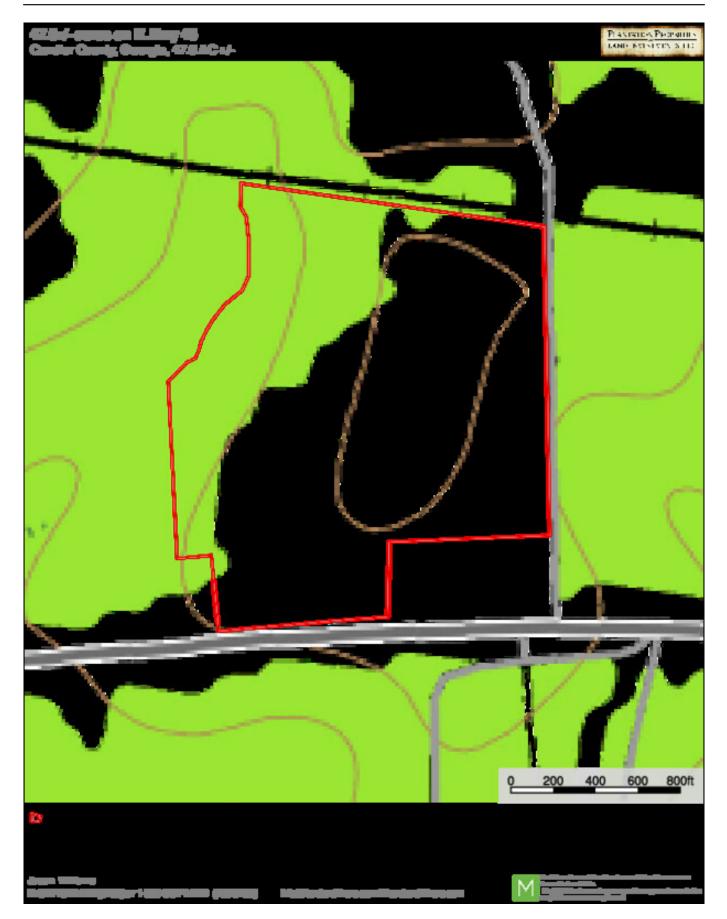

### Торо Мар

Jason Williams P1912-704 LAND(6233) or 11859-000"4 AND (488-6233) integlanders (cars con 1

D Emacan

47.5+/- acres on E. Hwy 46 - Divided

**Greenhouse Homeplace - Tract 2** Published on Plantation Properties & Land Investments, LLC (https://landandrivers.com)