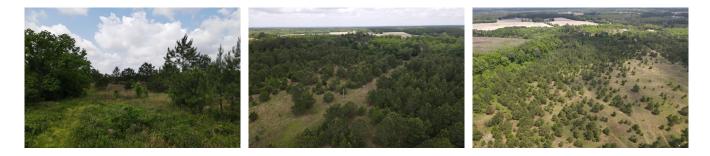

## **Greenhouse Homeplace - Tract 2**

Greenhouse Homeplace Tract 2 is  $25 \pm$  acres right outside of Metter on Greenhouse Rd. off of Highway 46. This property would make for a great future home site or weekend getaway. It is made up of mostly volunteer pines with some hardwoods along the northwest edge of the property. Only an hour drive to Savannah and 20 minutes from Statesboro. Call today to schedule a viewing 912.764.5263(LAND)