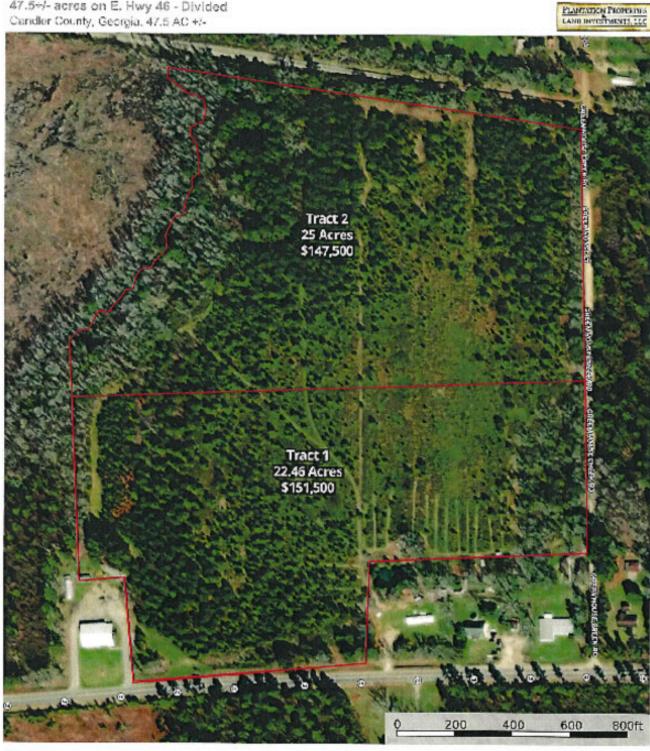

# **Aerial Map**

### Торо Мар

Jason Williams P1912-704 LAND(6233) or 11859-000"4 AND (488-6233) integlanders (cars con 1

D Emacan

47.5+/- acres on E. Hwy 46 - Divided

**Greenhouse Homeplace - Tract 2** Published on Plantation Properties & Land Investments, LLC (https://landandrivers.com)