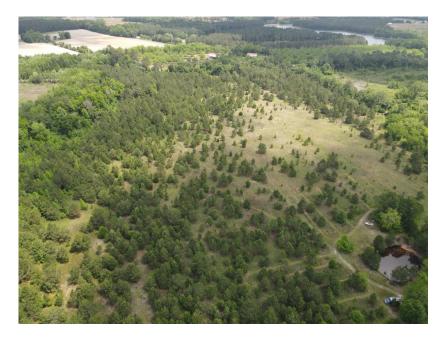

## **Greenhouse Homeplace - Tract 2**

Greenhouse Homeplace Tract 2 is  $25 \pm$  acres right outside of Metter on Greenhouse Rd. off of Highway 46. This property would make for a great future home site or weekend getaway. It is made up of mostly volunteer pines with some hardwoods along the northwest edge of the property. Only an hour drive to Savannah and 20 minutes from Statesboro. Call today to schedule a viewing 912.764.5263(LAND)