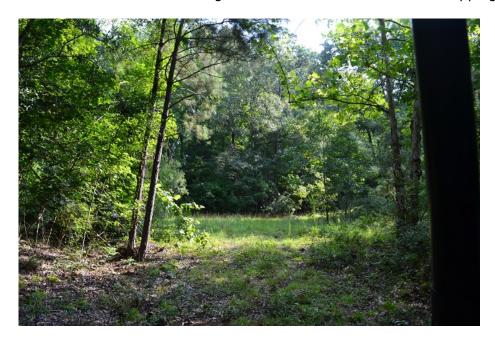

## **Big Branch**

Big Branch is 48+/- acres located in Eastern Wilkinson county. The property has a gentle slope that terminates into Big Branch. Big Branch is a small, flowing creek that empties into Commissioner Creek to the north. The property is timbered in a variety of hardwoods and some natural pine. Mast producing species include water oak, red oak, and persimmon trees. Game sign is plentiful across the property. Deer, hogs, and turkey are abundant in this area. Several spots across the property are ready to be developed into food plots. Good game populations, coupled with privacy and larger neighboring landowners, make this tract a must see for anyone looking for a recreational property of this size.\*\*Please note, acreage is an estimation based on GIS mapping of tax parcel lines.\*\*