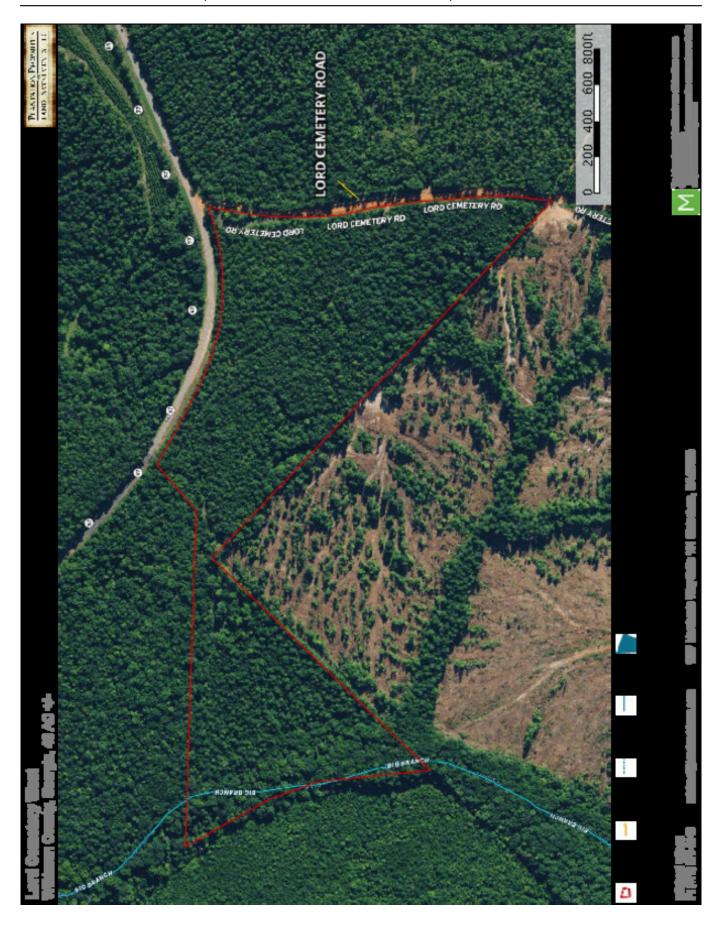

## **Big Branch**

Big Branch is 48+/- acres located in Eastern Wilkinson county. The property has a gentle slope that terminates into Big Branch. Big Branch is a small, flowing creek that empties into Commissioner Creek to the north. The property is timbered in a variety of hardwoods and some natural pine. Mast producing species include water oak, red oak, and persimmon trees. Game sign is plentiful across the property. Deer, hogs, and turkey are abundant in this area. Several spots across the property are ready to be developed into food plots. Good game populations, coupled with privacy and larger neighboring landowners, make this tract a must see for anyone looking for a recreational property of this size.\*\*Please note, acreage is an estimation based on GIS mapping of tax parcel lines.\*\*

Price: \$118,800 Property Type: Land

Status: Sold

Street/Address: Lord Cemetery Road

City: toomsboro State: Georgia Zip code: 31090 County: wilkinson Acreage: 48

Per Acre Price: \$2,475.00
Phone Number: (478) 279-2148
Email: michael@landandrivers.com
Google Maps link: View Larger Map