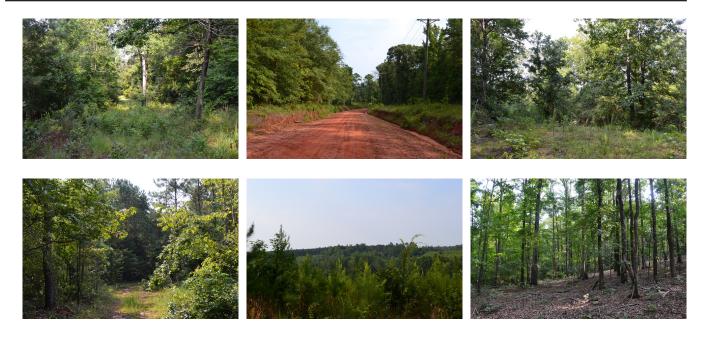

## **Big Branch**

Big Branch is 48+/- acres located in Eastern Wilkinson county. The property has a gentle slope that terminates into Big Branch. Big Branch is a small, flowing creek that empties into Commissioner Creek to the north. The property is timbered in a variety of hardwoods and some natural pine. Mast producing species include water oak, red oak, and persimmon trees. Game sign is plentiful across the property. Deer, hogs, and turkey are abundant in this area. Several spots across the property are ready to be developed into food plots. Good game populations, coupled with privacy and larger neighboring landowners, make this tract a must see for anyone looking for a recreational property of this size.\*\*Please note, acreage is an estimation based on GIS mapping of tax parcel lines.\*\*