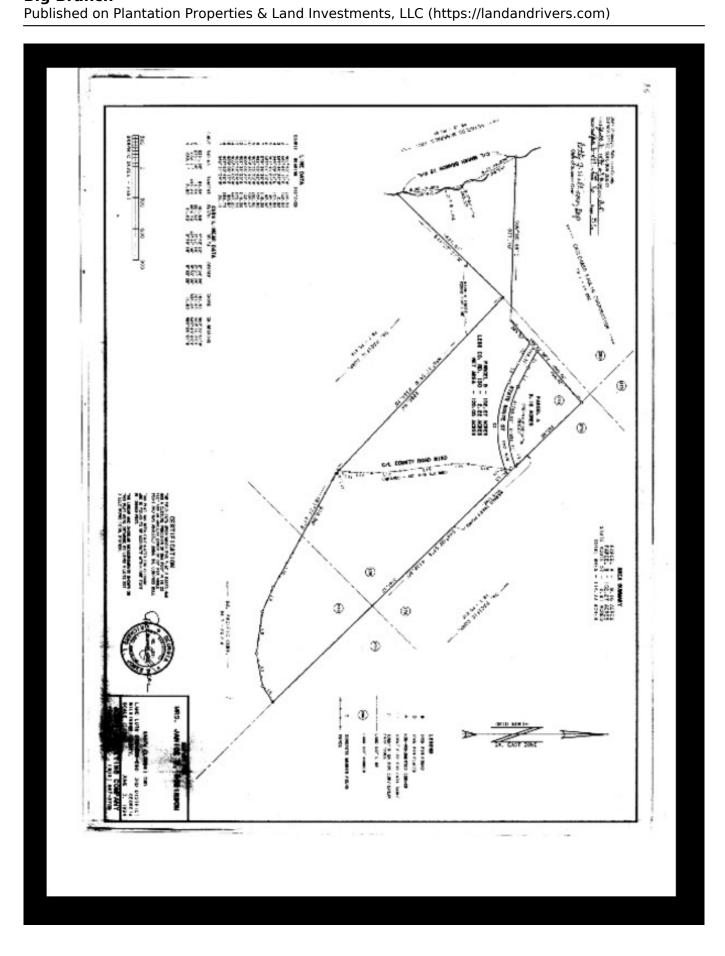

## **Big Branch**

Big Branch is 48+/- acres located in Eastern Wilkinson county. The property has a gentle slope that terminates into Big Branch. Big Branch is a small, flowing creek that empties into Commissioner Creek to the north. The property is timbered in a variety of hardwoods and some natural pine. Mast producing species include water oak, red oak, and persimmon trees. Game sign is plentiful across the property. Deer, hogs, and turkey are abundant in this area. Several spots across the property are ready to be developed into food plots. Good game populations, coupled with privacy and larger neighboring landowners, make this tract a must see for anyone looking for a recreational property of this size.\*\*Please note, acreage is an estimation based on GIS mapping of tax parcel lines.\*\*

Price: \$118,800 Property Type: Land

Status: Sold

Street/Address: Lord Cemetery Road

City: toomsboro State: Georgia Zip code: 31090 County: wilkinson Acreage: 48

Per Acre Price: \$2,475.00
Phone Number: (478) 279-2148
Email: michael@landandrivers.com
Google Maps link: View Larger Map