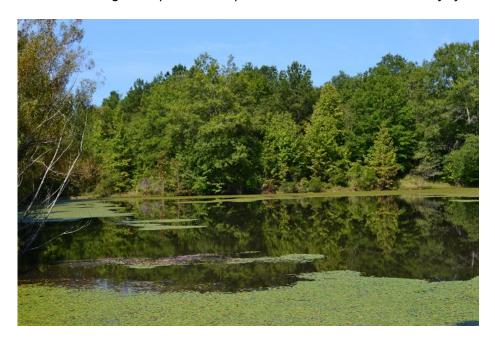

## **Olive Grove Pond**

Olive Grove Pond is 33,47 +/- acres located in western Crawford county near the Upson county line. The property feautures a fish pond that is just shy of two acres in size, long paved road frontage, and substantial timber value. The land is gently rolling with high areas as well as drains that are timbered in mature hardwood. The upland portions are mainly timbered in pine with the odd hardwood scattered throughout. Game sign is present all across the property. A system of trails touches most areas of the tract making access very easy. Whether you are in the market for a small recreational tract or looking for a place for a private homesite in the country, you should see this property.