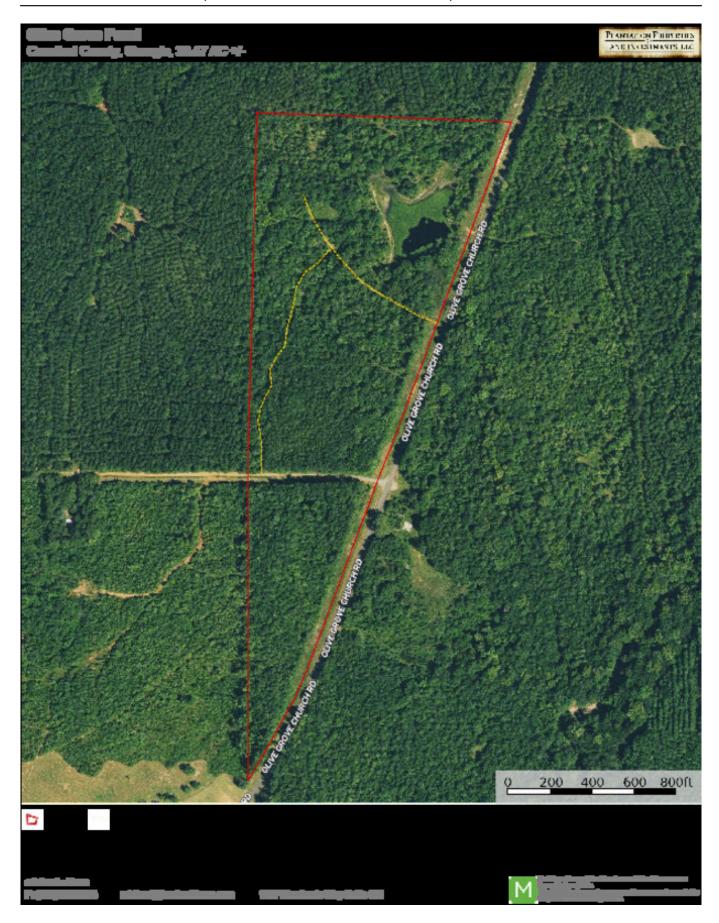

## **Olive Grove Pond**

Olive Grove Pond is 33,47 +/- acres located in western Crawford county near the Upson county line. The property feautures a fish pond that is just shy of two acres in size, long paved road frontage, and substantial timber value. The land is gently rolling with high areas as well as drains that are timbered in mature hardwood. The upland portions are mainly timbered in pine with the odd hardwood scattered throughout. Game sign is present all across the property. A system of trails touches most areas of the tract making access very easy. Whether you are in the market for a small recreational tract or looking for a place for a private homesite in the country, you should see this property.

Price: \$107,500 Property Type: Land

Status: Sold

Street/Address: Olive Grove Church Road

City: Roberta
State: Georgia
Zip code: 31078
County: crawford
Acreage: 33

Per Acre Price: \$0.00

Phone Number: (478) 279-2148