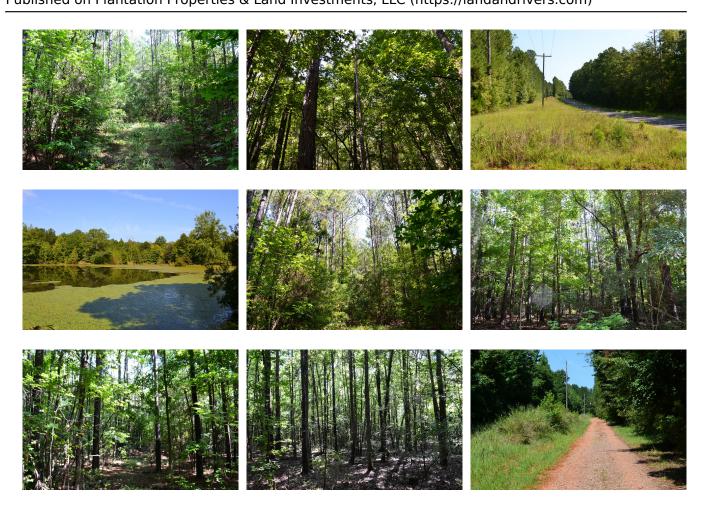

## **Olive Grove Pond**

Olive Grove Pond is 33,47 +/- acres located in western Crawford county near the Upson county line. The property feautures a fish pond that is just shy of two acres in size, long paved road frontage, and substantial timber value. The land is gently rolling with high areas as well as drains that are timbered in mature hardwood. The upland portions are mainly timbered in pine with the odd hardwood scattered throughout. Game sign is present all across the property. A system of trails touches most areas of the tract making access very easy. Whether you are in the market for a small recreational tract or looking for a place for a private homesite in the country, you should see this property.