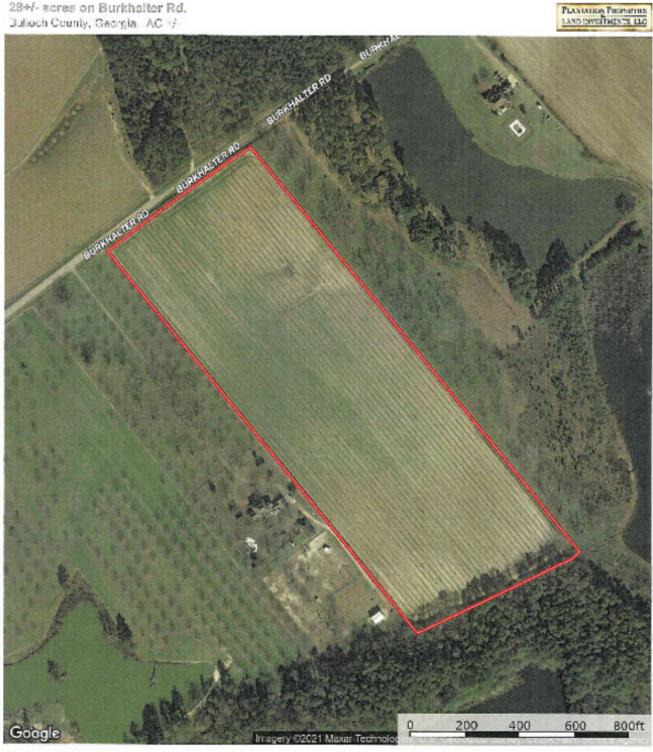

# **Aerial Map**

28+/- acres on Burkhalter Rd. Dulloch County, Georgia. AC +/-

D samer

Jasan Williams P. 912-791-LAND (9283) or 1-923 GOT LAND (468-6253) Info@lendercrivers.com I