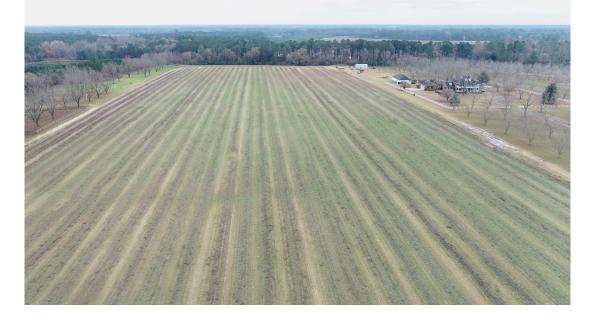

## **Burkhalter Road**

28± acres of open cultivated land located in the Southeast Bulloch school district. This property is only 8 miles from downtown Statesboro and only 52 miles from Savannah, GA. With paved road frontage along Burkhalter Road, this property would make a great home site or could be developed into a subdivision. Call today to schedule a time to see this property! 912.764.LAND(5263)