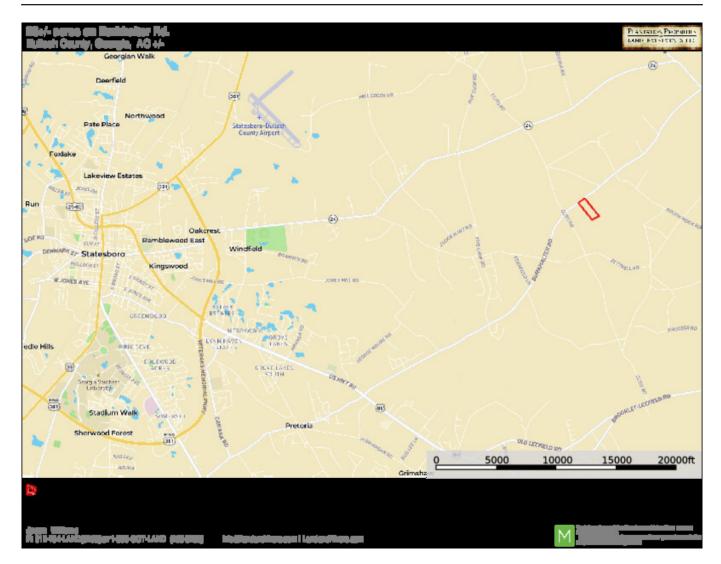

frontage along Burkhalter Road, this property would make a great home site or could be developed into a subdivision. Call today to schedule a time to see this property! 912.764.LAND(5263)



Price: \$250,000 Property Type: Land Status: Sold Street/Address: Burkhalter Rd City: Statesboro State: Georgia Zip code: 30461 County: bulloch Acreage: 28 Per Acre Price: \$8,929.00 Phone Number: 912-764-LAND(5263) Email: info@LandandRivers.com Google Maps link: <u>View Larger Map</u>



# **Aerial Map**

28+/- acres on Burkhalter Rd. Dulloch County, Georgia. AC +/-



D samer

Jasan Williams P. 912-791-LAND (9283) or 1-923 GOT LAND (468-6253) Info@lendercrivers.com I



## **Location Map**

#### Burkhalter Road

Published on Plantation Properties & Land Investments, LLC (https://landandrivers.com)



#### ТОРО Мар



Source URL: <a href="https://landandrivers.com/property/burkhalter-road">https://landandrivers.com/property/burkhalter-road</a>