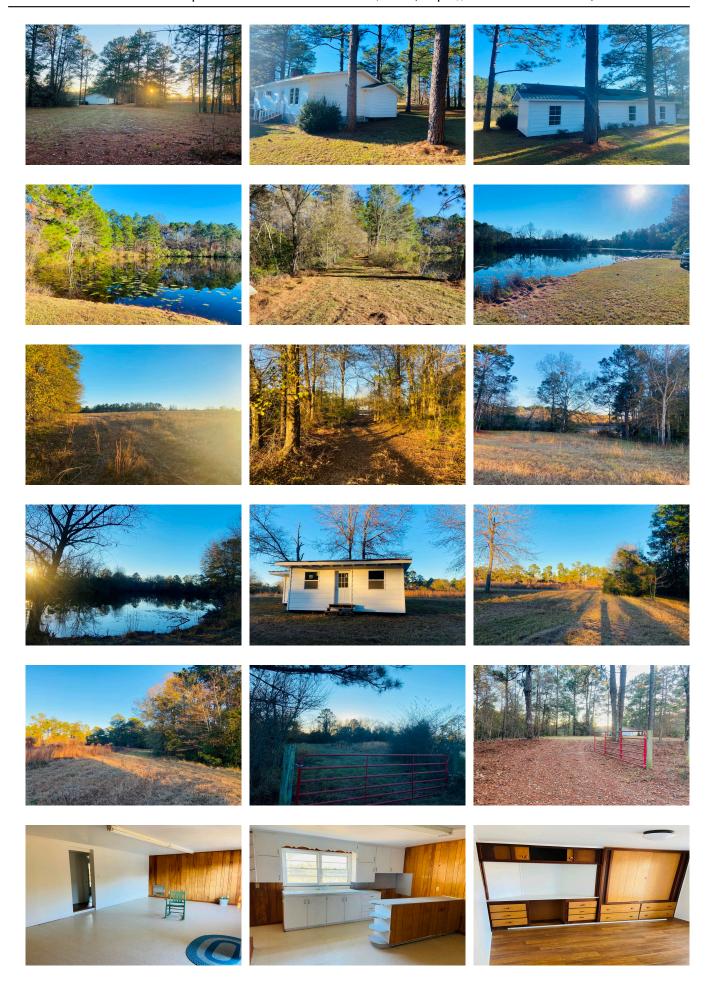

#### **Harold Howell Tract 2**

Harold Howell Tract 2 -  $34\pm$  acres in northern Bulloch County! This property features a  $6\pm$  acre pond with natural pine and hardwoods throughout along with several open areas, including a  $2\pm$  acre cultivated field. The 1270 sq. ft. home overlooking the pond has 2 bedrooms and 2 baths and would make a great starter home, weekend retreat cabin or a place to live while you build your dream home. There is also another small structure that could be used for storage or a place to gather with friends and family. Located on Harold Howell Rd. northeast of Portal, GA and close to Hwy 25 where you can be in Statesboro, GA in 15 minutes or just an hour drive to Augusta, GA. Call today to schedule a time to see this property! 912.764.LAND(5263)