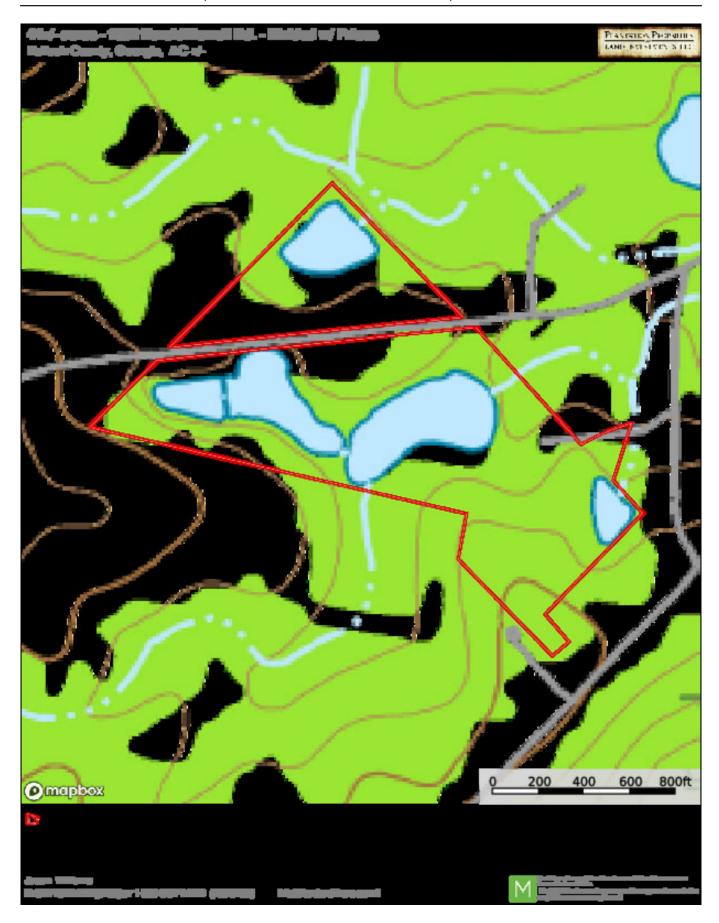

aths and would make a great starter home, weekend retreat cabin or a place to live while you build your dream home. There is also another small structure that could be used for storage or a place to gather with friends and family. Located on Harold Howell Rd. northeast of Portal, GA and close to Hwy 25 where you can be in Statesboro, GA in 15 minutes or just an hour drive to Augusta, GA. Call today to schedule a time to see this property! 912.764.LAND(5263)



Price: \$205,000 Property Type: Land

Status: Sold

Street/Address: 1652 Harold Howell Rd.

City: Portal
State: Georgia
Zip code: 30450
County: bulloch
Acreage: 34

Per Acre Price: \$0.00

Phone Number: 912.764.LAND(5263)
Email: info@LandandRivers.com
Google Maps link: View Larger Map









### **Detailed Aerial**



## Торо Мар



# **Location Map**



**Source URL:** https://landandrivers.com/property/harold-howell-tract-2