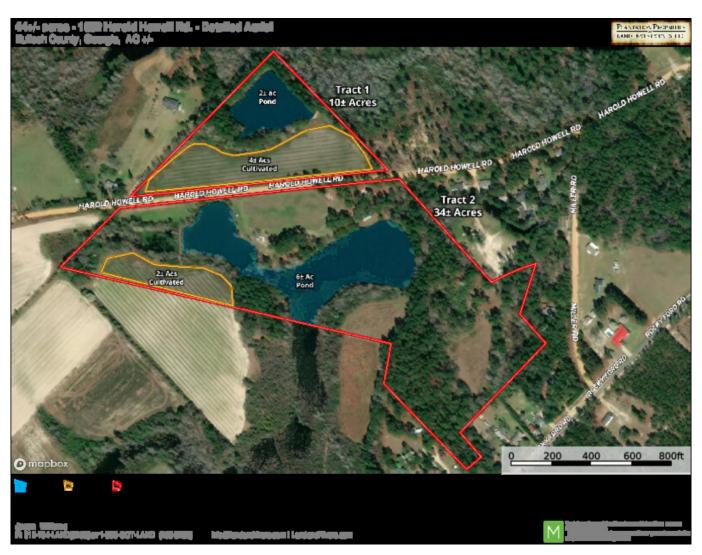

#### **Harold Howell Tract 2**

Harold Howell Tract 2 -  $34\pm$  acres in northern Bulloch County! This property features a  $6\pm$  acre pond with natural pine and hardwoods throughout along with several open areas, including a  $2\pm$  acre cultivated field. The 1270 sq. ft. home overlooking the pond has 2 bedrooms and 2 baths and would make a great starter home, weekend retreat cabin or a place to live while you build your dream home. There is also another small structure that could be used for storage or a place to gather with friends and family. Located on Harold Howell Rd. northeast of Portal, GA and close to Hwy 25 where you can be in Statesboro, GA in 15 minutes or just an hour drive to Augusta, GA. Call today to schedule a time to see this property! 912.764.LAND(5263)

### **Detailed Aerial**