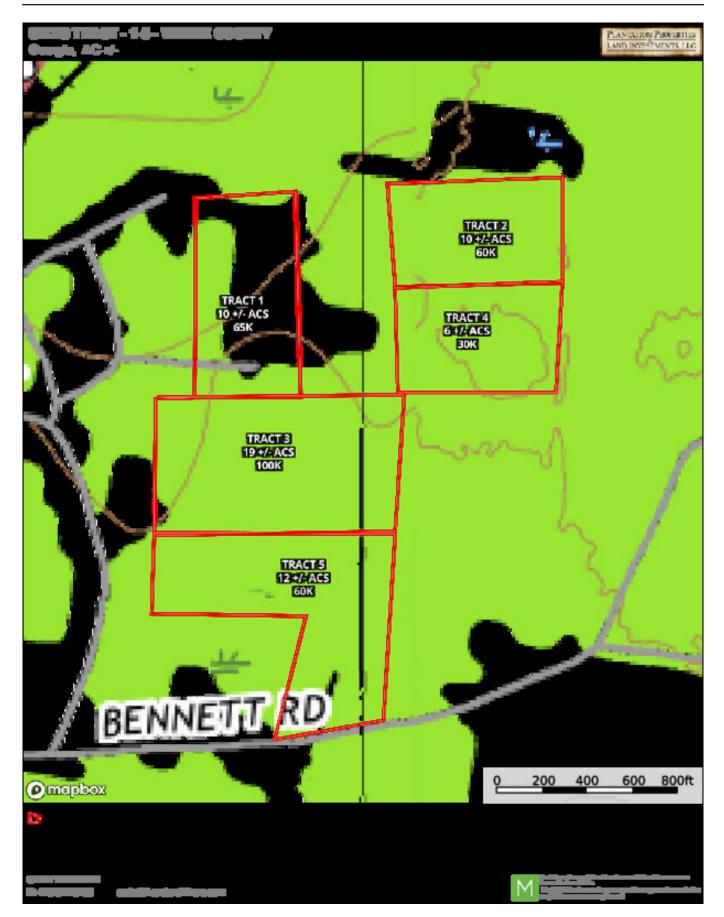

much more! Give us a call to check them out today!



Price: \$100,000 Property Type: Land Status: Sold Street/Address: 0 Bennett Road City: Screven State: Georgia Zip code: 31560 County: wayne Acreage: 19 Per Acre Price: \$0.00 Phone Number: 478.972.9189 Email: cade@landandrivers.com Google Maps link: View Larger Map

## **Aerial Map**



D la.rim;

CADE WINDHAM Pt 473-072-0180 narfar@La clandiR versucon





Charlen and a second contract states that a second base states a second second and the first second second second second second second states to second second second second second second states to second second second second second second states to second se

## Торо Мар

## SIKES PLACE TRACT 3

Published on Plantation Properties & Land Investments, LLC (https://landandrivers.com)



Source URL: <a href="https://landandrivers.com/property/sikes-place-tract-3">https://landandrivers.com/property/sikes-place-tract-3</a>