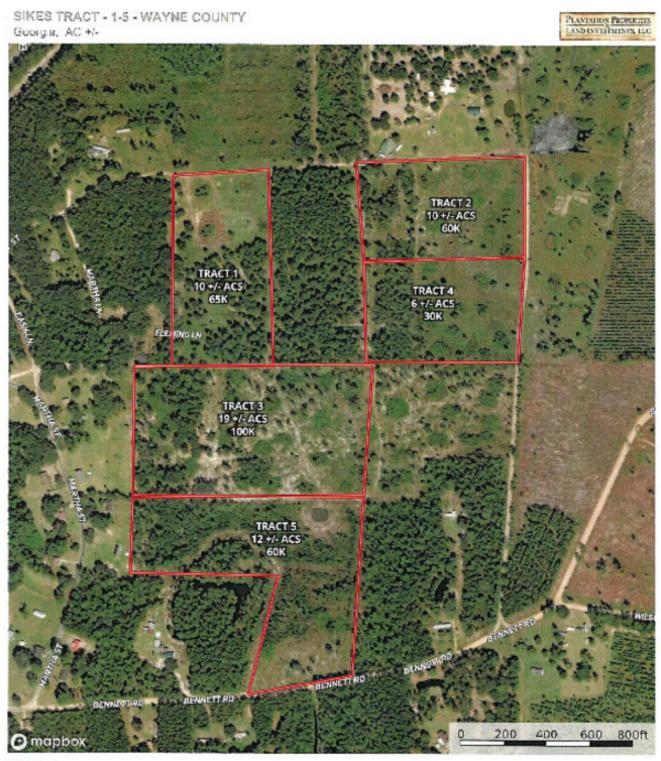

## SIKES PLACE TRACT 4

Sikes Place Tract 4! Great building lots in a great county! Beautiful Oaks, open land, and much more! Give us a call to check them out today!

Price: \$30,000 Property Type: Land Status: Sold Street/Address: 0 Bennett Road City: Screven State: Georgia Zip code: 31560 County: wayne Acreage: 6 Per Acre Price: \$0.00 Phone Number: 478.972.9189 Email: cade@landandrivers.com Google Maps link: View Larger Map

## **Aerial Map**

D la.rim;

CADE WINDHAM Pt 473-072-0180 narfar@La clandiR versucon

Charlen and a second contract states that a second base states a second second a second second second second second second second second second printing second seco