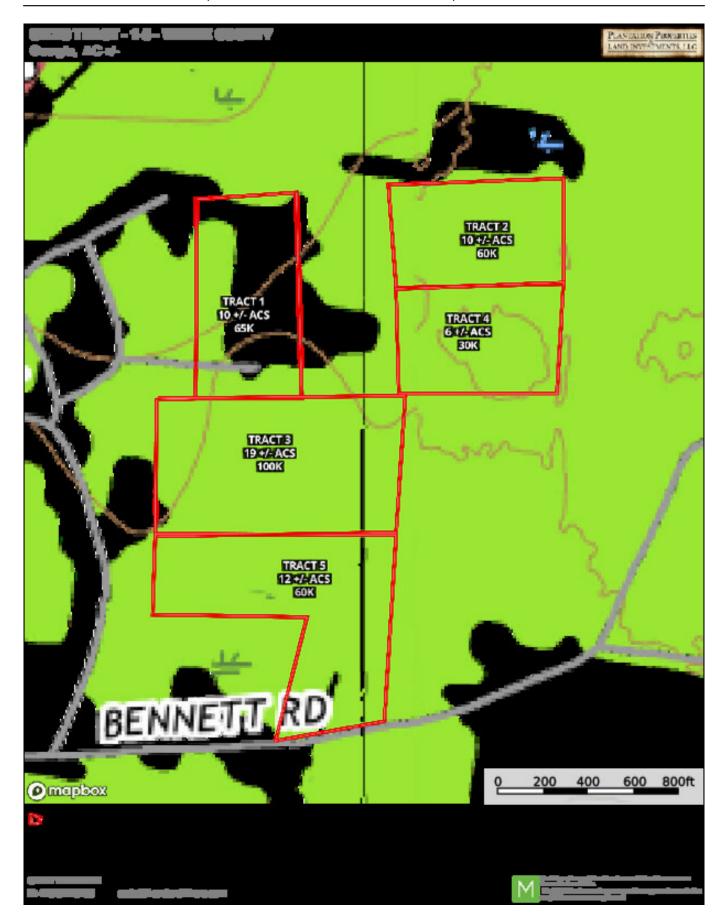

CT 4

Sikes Place Tract 4! Great building lots in a great county! Beautiful Oaks, open land, and much more! Give us a call to check them out today!



Price: \$30,000 Property Type: Land Status: Sold Street/Address: 0 Bennett Road City: Screven State: Georgia Zip code: 31560 County: wayne Acreage: 6 Per Acre Price: \$0.00 Phone Number: 478.972.9189 Email: cade@landandrivers.com Google Maps link: View Larger Map

## **Aerial Map**



D la.rim;

CADE WINDHAM Pt 473-072-0180 narfar@La clandiR versucon





Charlen and a second contract states that a second base states a second second a second second second second second second second second second printing second seco

## Торо Мар

## SIKES PLACE TRACT 4

Published on Plantation Properties & Land Investments, LLC (https://landandrivers.com)



Source URL: <a href="https://landandrivers.com/property/sikes-place-tract-4">https://landandrivers.com/property/sikes-place-tract-4</a>