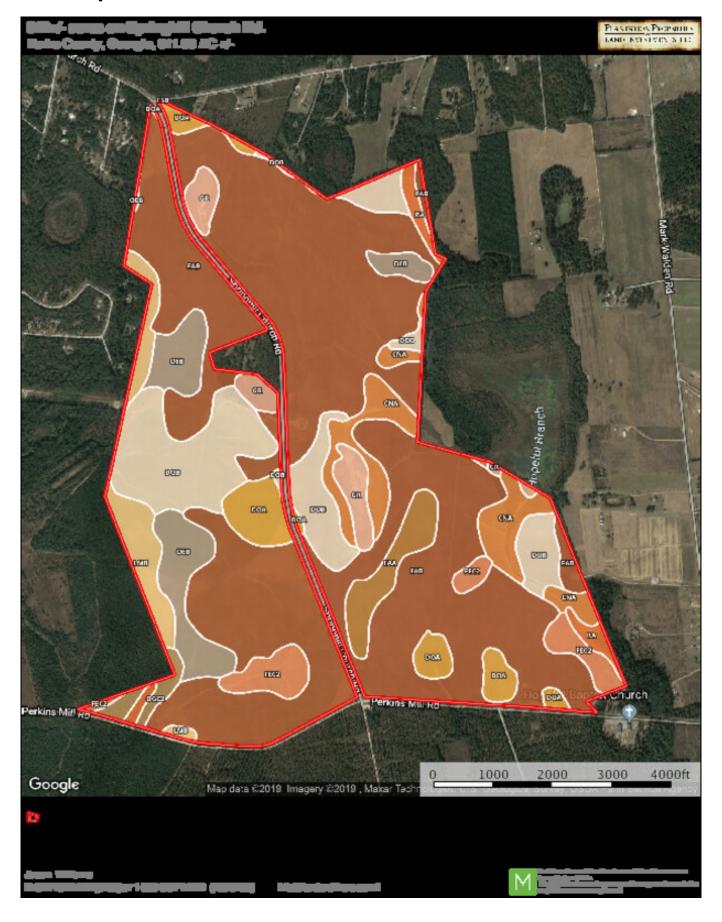

m in Burke County, Georgia. This is an established row crop farm with  $746\pm$  acres under center pivot irrigation with the remaining acreage being dryland cultivation and some small wooded areas. This farm is located on Springhill Church Road and Perkins Mill Road, only 30 minutes south of Augusta, GA.



Price: \$0

**Property Type:** Land **Status:** For Sale

Street/Address: Perkins Mill Rd. & Springhill Church Rd.

City: blythe State: Georgia Zip code: 30805 County: burke Acreage: 912

**Per Acre Price:** \$0.00

Phone Number: 912.764.LAND(5263)
Email: info@LandandRivers.com
Google Maps link: View Larger Map



### **Aerial Map**



Jeson W. Same Pt 517-73141 Alt (A)280 X on 1-8 XB-01014 (APC) (168-5282) info@code objects som I



# Торо Мар



# **Location Map**



# **Soil Map**



### **Perkins Mill Farm**

Published on Plantation Properties & Land Investments, LLC (https://landandrivers.com)

**Source URL:** <a href="https://landandrivers.com/property/perkins-mill-farm">https://landandrivers.com/property/perkins-mill-farm</a>