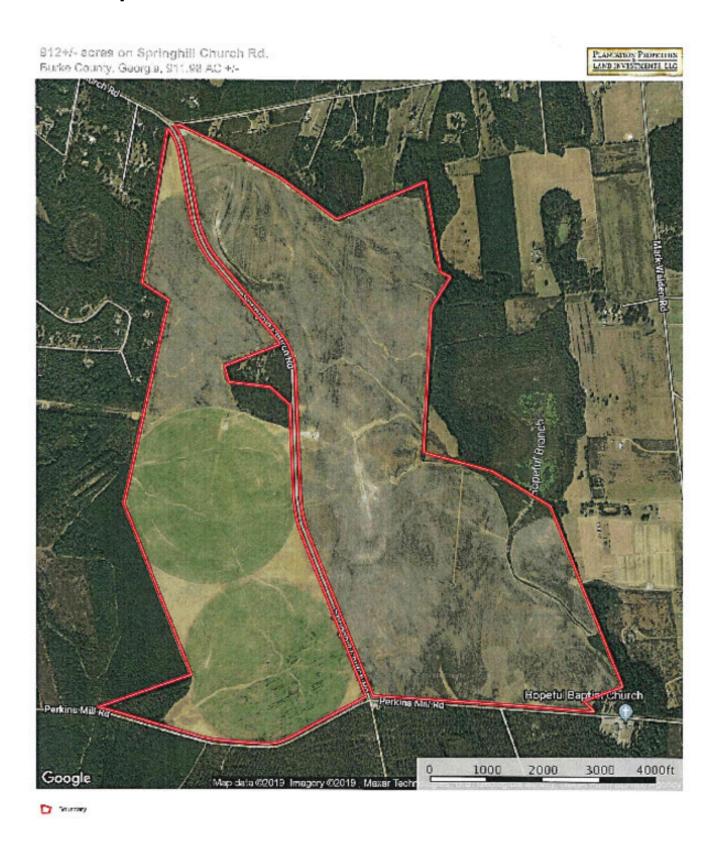

### **Aerial Map**

Jeson W. Same Pt 517-73141 Alt (A)280 X on 1-8 XB-01014 (APC) (168-5282) info@code objects som I

### **Perkins Mill Farm**

Perkins Mill Farm is a  $912\pm$  acre irrigated farm in Burke County, Georgia. This is an established row crop farm with  $746\pm$  acres under center pivot irrigation with the remaining acreage being dryland cultivation and some small wooded areas. This farm is located on Springhill Church Road and Perkins Mill Road, only 30 minutes south of Augusta, GA.