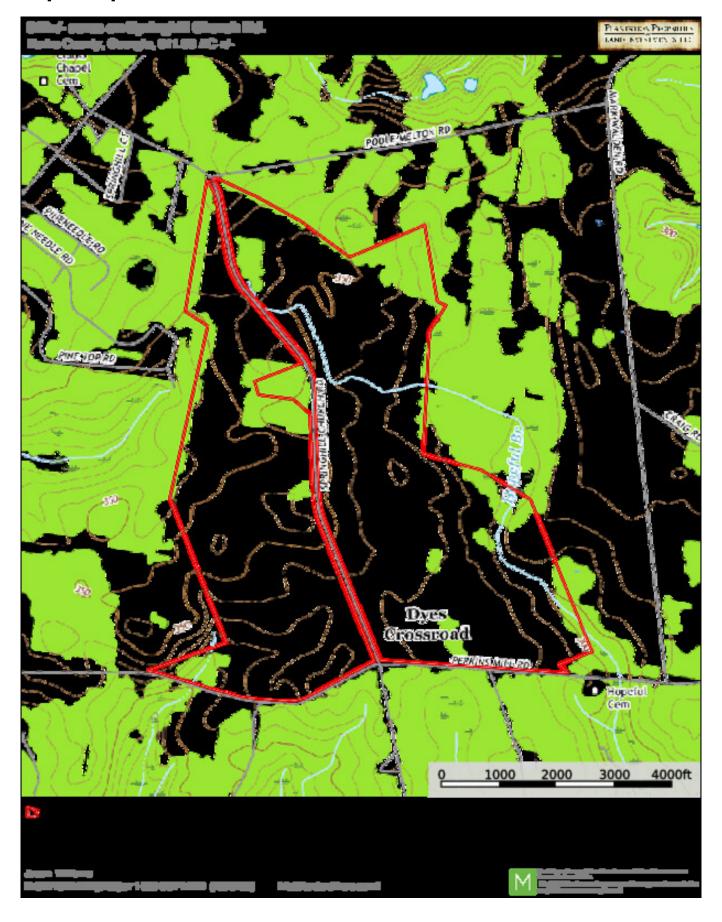

# Торо Мар

### **Perkins Mill Farm**

Perkins Mill Farm is a  $912\pm$  acre irrigated farm in Burke County, Georgia. This is an established row crop farm with  $746\pm$  acres under center pivot irrigation with the remaining acreage being dryland cultivation and some small wooded areas. This farm is located on Springhill Church Road and Perkins Mill Road, only 30 minutes south of Augusta, GA.