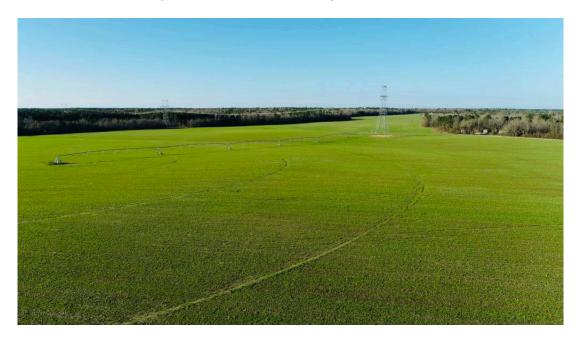

### **Perkins Mill Farm**

Perkins Mill Farm is a  $912\pm$  acre irrigated farm in Burke County, Georgia. This is an established row crop farm with  $746\pm$  acres under center pivot irrigation with the remaining acreage being dryland cultivation and some small wooded areas. This farm is located on Springhill Church Road and Perkins Mill Road, only 30 minutes south of Augusta, GA.