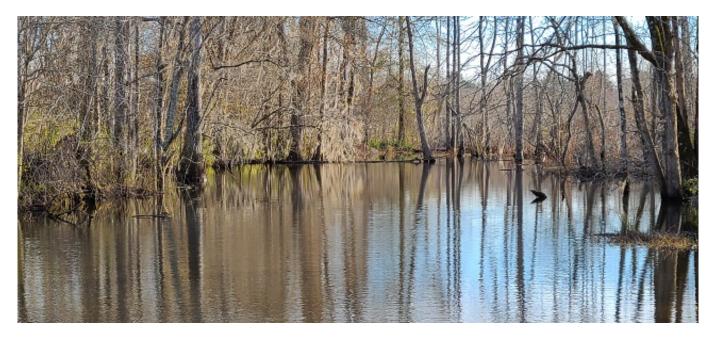

## **Little Ohoopee**

Little Ohoopee is 61.93± acres located in Johnson County. The property is pine timber on the upland sections and natural hardwoods on the bottom land. The property features approximately .3 miles of frontage along the Little Ohoopee River. This property lends itself to recreation. The river frontage and a beaver pond make ideal habitat for water fowl, while the mass producing hardwoods will provide feed for large and small game. Give us a call today to see this great recreational tract at an affordable price.