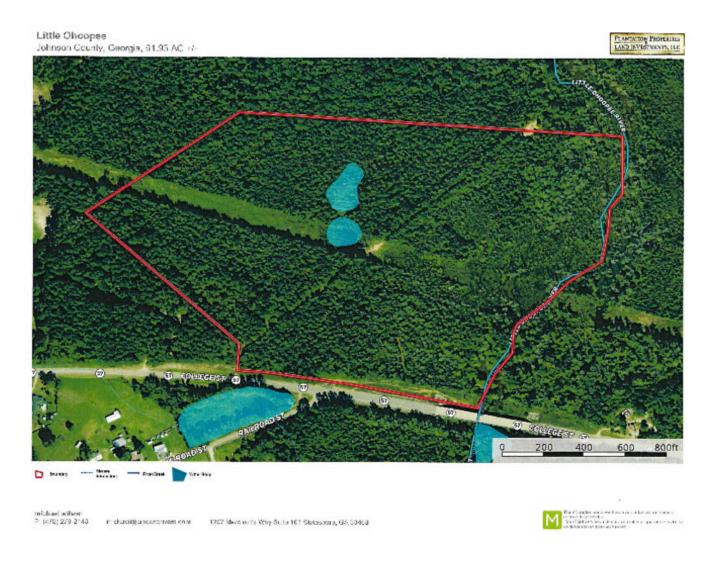

## **Aerial Map**

## **Little Ohoopee**

Little Ohoopee is 61.93± acres located in Johnson County. The property is pine timber on the upland sections and natural hardwoods on the bottom land. The property features approximately .3 miles of frontage along the Little Ohoopee River. This property lends itself to recreation. The river frontage and a beaver pond make ideal habitat for water fowl, while the mass producing hardwoods will provide feed for large and small game. Give us a call today to see this great recreational tract at an affordable price.