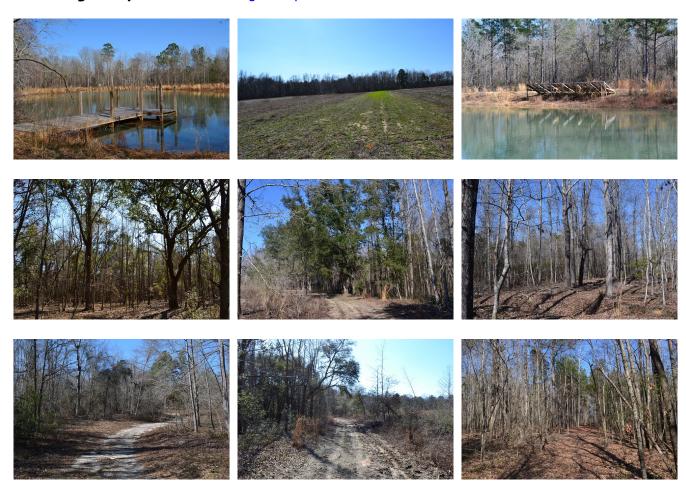

## **Live Oak Pond**

Live Oak Pond is  $74.89\pm$  acres located in southern Laurens county. If you are in the market for a midsize retreat, you owe it to yourself to take a look at this one. This property offers diversity and features that are rarely seen on a property of its size.  $13\pm$  acres of the property is a cultivated field that is custom made for a dove field. The soils are good and the gently sloped land resists erosion. Surrounding the cultivated land is a mature stand of hardwoods that make up the majority of the tract's acreage. Oaks, sweetgums, and the occasional live oak make up the majority of the species in these areas. On the east end of the property is a pond that is 1+/- acres. A solar powered well supplies a steady water supply to ensure that the pond maintains a constant level. Solar panels on the south side of the pond power the well. On the west end of the property is 17+/- acres where planted pine have been harvested. This area could be reforested or converted to farmland. With over a half mile of paved county road frontage, this property will be a prime candidate for later division. It is conveniently located approximately 2 hours to both Atlanta and Savannah. It is approximately 15 minutes into Dublin and around an hour to Macon. The property's wildlife potential is great. Turkey, deer and small game are abundant. Trophy quality for deer is great in the area. Please give us a call to see a property that will be hard to match in today's market.