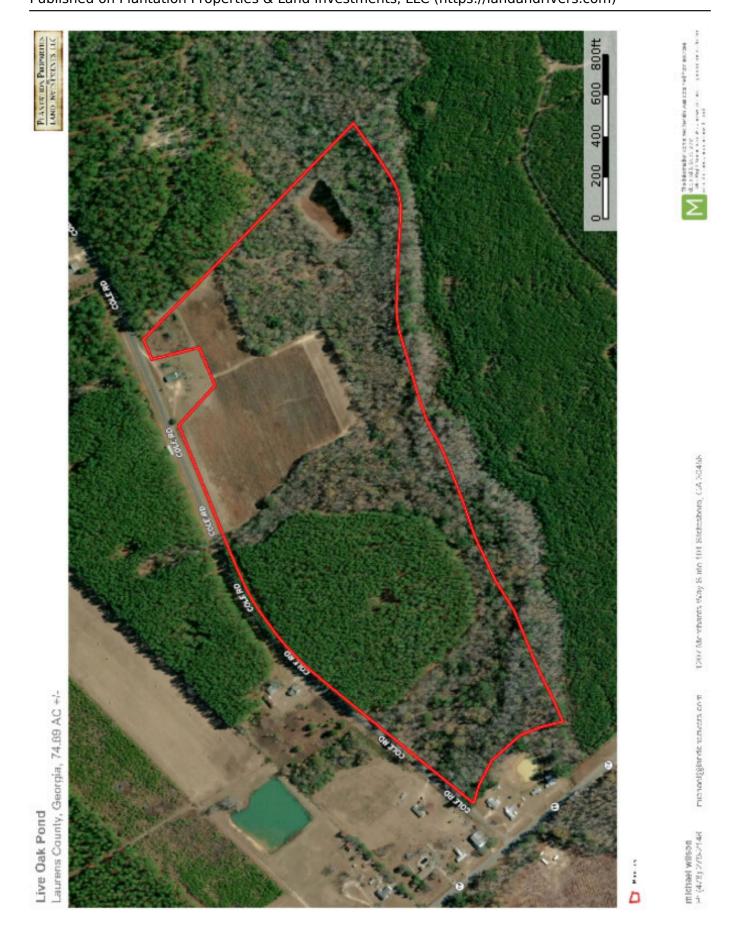

## **Aerial Map**

## **Live Oak Pond**

Live Oak Pond is  $74.89\pm$  acres located in southern Laurens county. If you are in the market for a midsize retreat, you owe it to yourself to take a look at this one. This property offers diversity and features that are rarely seen on a property of its size.  $13\pm$  acres of the property is a cultivated field that is custom made for a dove field. The soils are good and the gently sloped land resists erosion. Surrounding the cultivated land is a mature stand of hardwoods that make up the majority of the tract's acreage. Oaks, sweetgums, and the occasional live oak make up the majority of the species in these areas. On the east end of the property is a pond that is 1+/- acres. A solar powered well supplies a steady water supply to ensure that the pond maintains a constant level. Solar panels on the south side of the pond power the well. On the west end of the property is 17+/- acres where planted pine have been harvested. This area could be reforested or converted to farmland. With over a half mile of paved county road frontage, this property will be a prime candidate for later division. It is conveniently located approximately 2 hours to both Atlanta and Savannah. It is approximately 15 minutes into Dublin and around an hour to Macon. The property's wildlife potential is great. Turkey, deer and small game are abundant. Trophy quality for deer is great in the area. Please give us a call to see a property that will be hard to match in today's market.