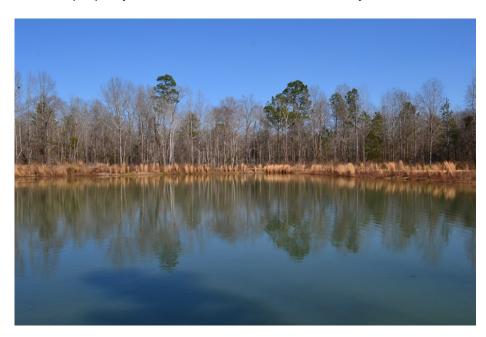

## **Live Oak Pond**

Live Oak Pond is  $74.89\pm$  acres located in southern Laurens county. If you are in the market for a midsize retreat, you owe it to yourself to take a look at this one. This property offers diversity and features that are rarely seen on a property of its size.  $13\pm$  acres of the property is a cultivated field that is custom made for a dove field. The soils are good and the gently sloped land resists erosion. Surrounding the cultivated land is a mature stand of hardwoods that make up the majority of the tract's acreage. Oaks, sweetgums, and the occasional live oak make up the majority of the species in these areas. On the east end of the property is a pond that is 1+/- acres. A solar powered well supplies a steady water supply to ensure that the pond maintains a constant level. Solar panels on the south side of the pond power the well. On the west end of the property is 17+/- acres where planted pine have been harvested. This area could be reforested or converted to farmland. With over a half mile of paved county road frontage, this property will be a prime candidate for later division. It is conveniently located approximately 2 hours to both Atlanta and Savannah. It is approximately 15 minutes into Dublin and around an hour to Macon. The property's wildlife potential is great. Turkey, deer and small game are abundant. Trophy quality for deer is great in the area. Please give us a call to see a property that will be hard to match in today's market.