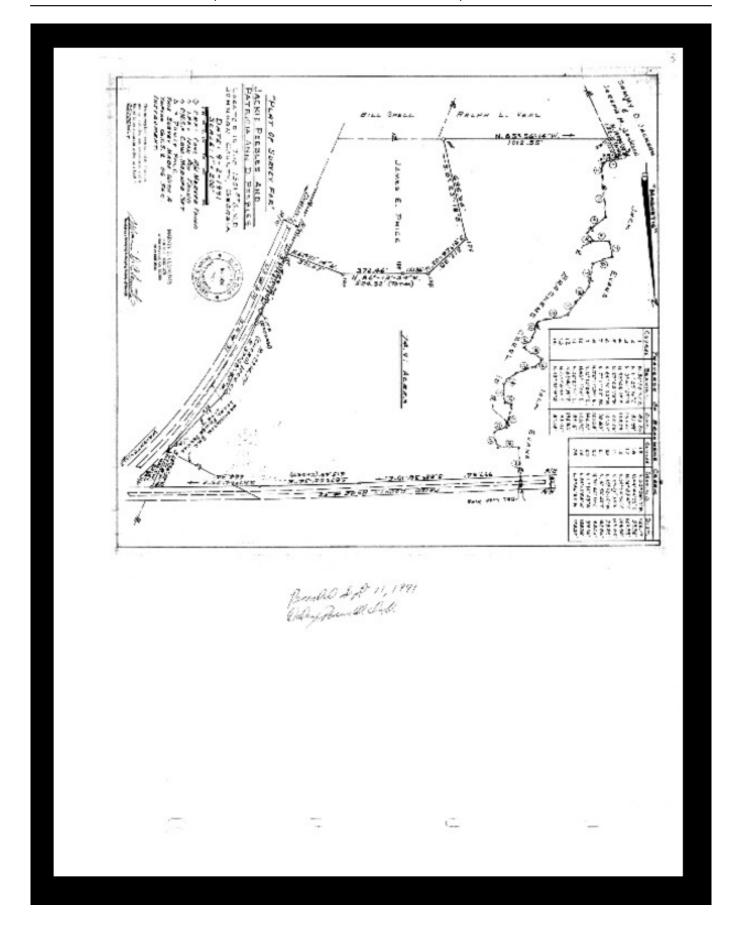

## **Brackens Creek**

75± acres with mobilehome on Hwy 319 in Wrightsville, GA.

Price: \$314,900 Property Type: Land Status: Sold Street/Address: 389 HWY 319 City: Wrightsville State: Georgia Zip code: 31096 County: johnson Acreage: 75 Per Acre Price: \$0.00 Phone Number: (478) 279-2148 Email: michael@landandrivers.com Google Maps link: View Larger Map