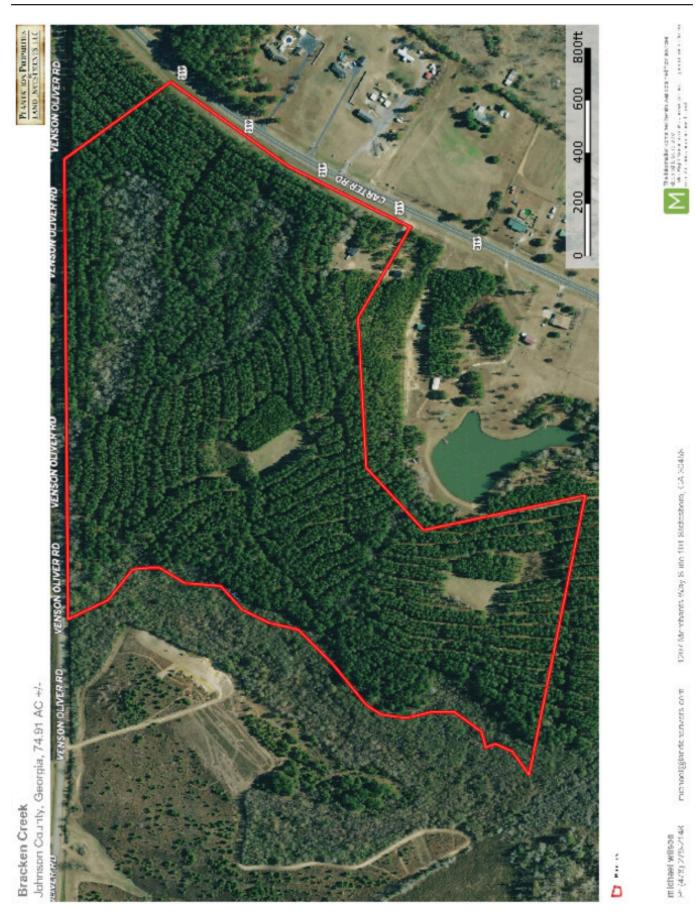

## **Brackens Creek**

75± acres with mobilehome on Hwy 319 in Wrightsville, GA.

Price: \$314,900 Property Type: Land Status: Sold Street/Address: 389 HWY 319 City: Wrightsville State: Georgia Zip code: 31096 County: johnson Acreage: 75 Per Acre Price: \$0.00 Phone Number: (478) 279-2148 Email: michael@landandrivers.com Google Maps link: View Larger Map