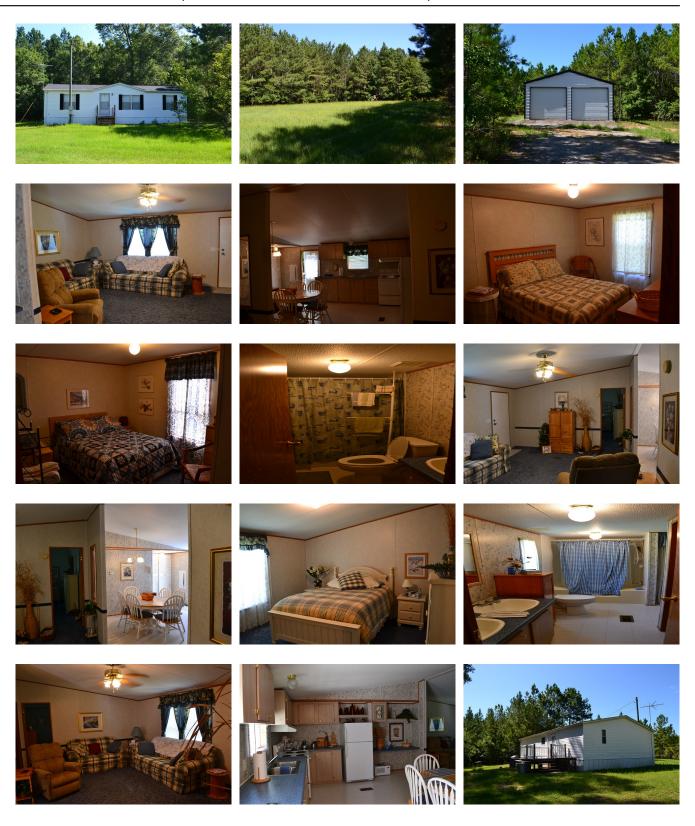

## **Brackens Creek**

75± acres with mobilehome on Hwy 319 in Wrightsville, GA.

Price: \$314,900 Property Type: Land Status: Sold Street/Address: 389 HWY 319 City: Wrightsville State: Georgia Zip code: 31096 County: johnson Acreage: 75 Per Acre Price: \$0.00 Phone Number: (478) 279-2148 Email: michael@landandrivers.com Google Maps link: View Larger Map