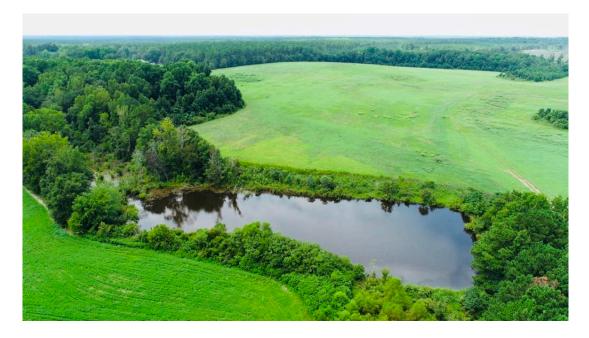

#### **Little Brier Creek Farm**

Little Brier Creek Farm is a beautiful tract in Warren County. Whether you are looking for row crop, pasture, hunting, or a combination of the three then this is the farm for you. With over 70 acres of pasture, this would be an excellent small cattle farm. The row crop land could easily be planted in grass to expand your operation. There are 108± acres of row crop land currently planted on the farm. This provides plenty of ground for a farmer and/or investor. There could also be longleaf pine stands planted for future pine straw revenue. The hunting opportunities on this tract are evident. With the remaining acreage in hardwood, there is plenty of bedding & forage for wildlife. Portions of the row crop or pasture land could be converted to food plots however you see fit. This tract is a perfect farm for the farmer or investor, as well as a blank canvas for the outdoorsman to plant pines, food plots all while leasing the farm land out for great habitat if you choose to do so. Give us a call today to check out Little Brier Creek Farm! 912.764.LAND(5263)