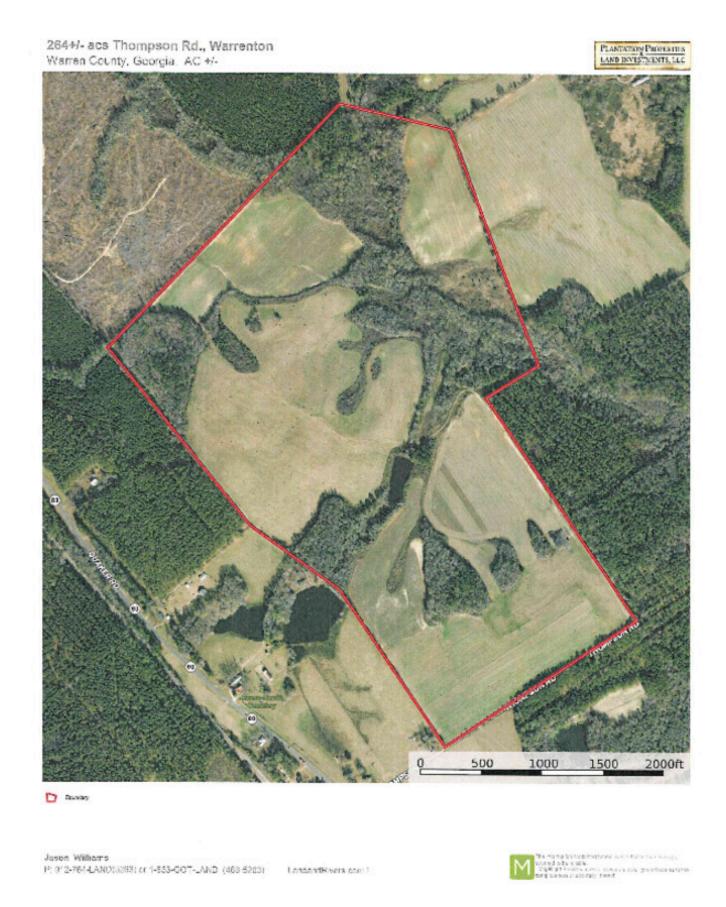

Price: \$844,800 Property Type: Land

Status: Sold

Street/Address: Thompson Rd.

City: warrenton State: Georgia Zip code: 30828 County: warren Acreage: 264

**Per Acre Price:** \$3,200.00

Phone Number: 912.764.LAND(5263)
Email: info@LandandRivers.com
Google Maps link: View Larger Map

# **Aerial Map**

Page 3 of 7