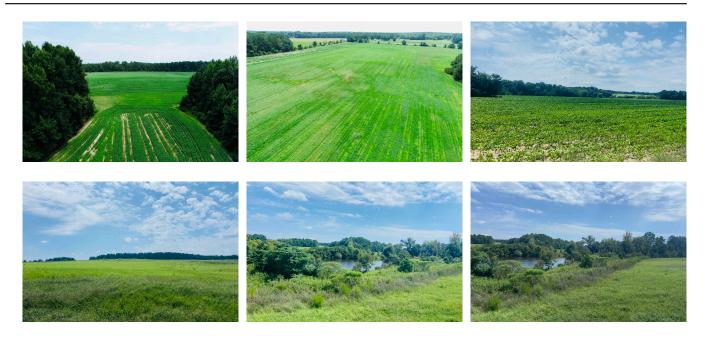

#### **Little Brier Creek Farm**

Little Brier Creek Farm is a beautiful tract in Warren County. Whether you are looking for row crop, pasture, hunting, or a combination of the three then this is the farm for you. With over 70 acres of pasture, this would be an excellent small cattle farm. The row crop land could easily be planted in grass to expand your operation. There are 108± acres of row crop land currently planted on the farm. This provides plenty of ground for a farmer and/or investor. There could also be longleaf pine stands planted for future pine straw revenue. The hunting opportunities on this tract are evident. With the remaining acreage in hardwood, there is plenty of bedding & forage for wildlife. Portions of the row crop or pasture land could be converted to food plots however you see fit. This tract is a perfect farm for the farmer or investor, as well as a blank canvas for the outdoorsman to plant pines, food plots all while leasing the farm land out for great habitat if you choose to do so. Give us a call today to check out Little Brier Creek Farm! 912.764.LAND(5263)