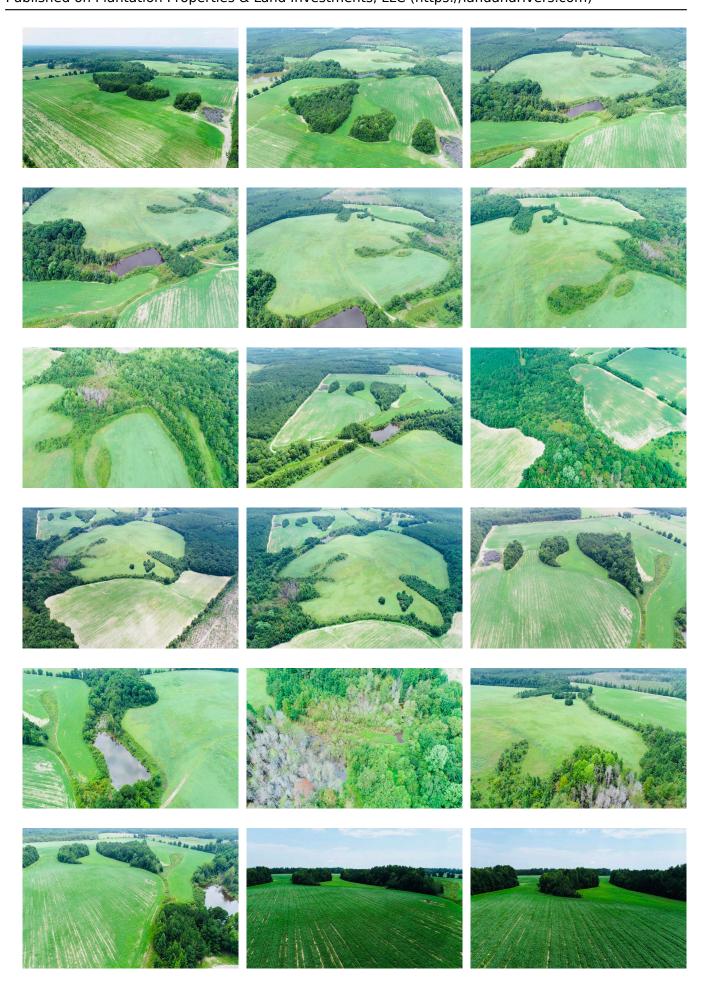

#### **Little Brier Creek Farm**

Little Brier Creek Farm is a beautiful tract in Warren County. Whether you are looking for row crop, pasture, hunting, or a combination of the three then this is the farm for you. With over 70 acres of pasture, this would be an excellent small cattle farm. The row crop land could easily be planted in grass to expand your operation. There are 108± acres of row crop land currently planted on the farm. This provides plenty of ground for a farmer and/or investor. There could also be longleaf pine stands planted for future pine straw revenue. The hunting opportunities on this tract are evident. With the remaining acreage in hardwood, there is plenty of bedding & forage for wildlife. Portions of the row crop or pasture land could be converted to food plots however you see fit. This tract is a perfect farm for the farmer or investor, as well as a blank canvas for the outdoorsman to plant pines, food plots all while leasing the farm land out for great habitat if you choose to do so. Give us a call today to check out Little Brier Creek Farm! 912.764.LAND(5263)