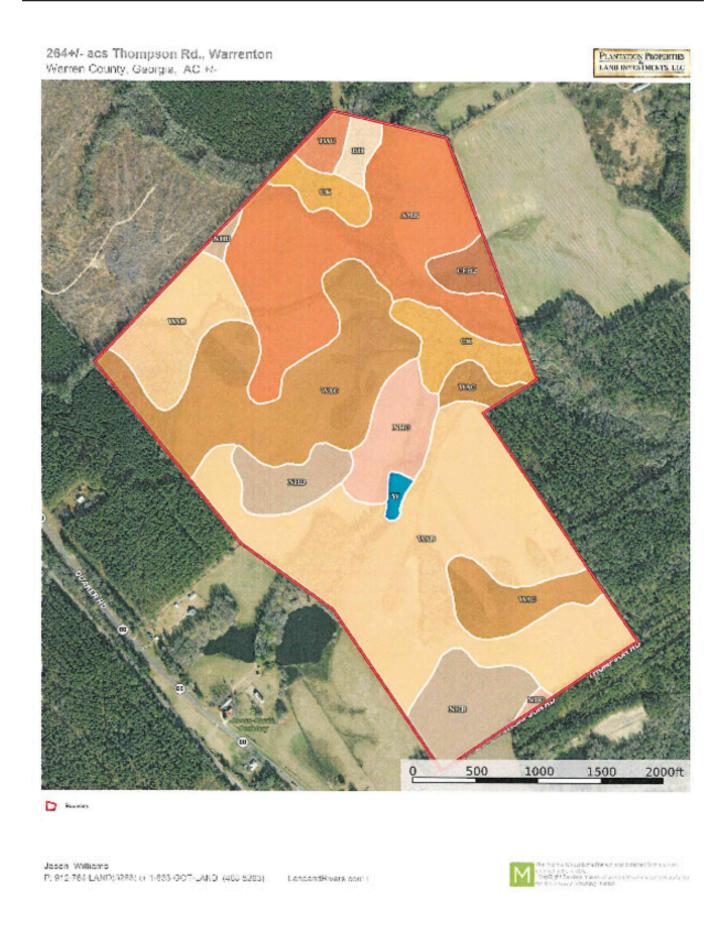

n hardwood, there is plenty of bedding & forage for wildlife. Portions of the row crop or pasture land could be converted to food plots however you see fit. This tract is a perfect farm for the farmer or investor, as well as a blank canvas for the outdoorsman to plant pines, food plots all while leasing the farm land out for great habitat if you choose to do so. Give us a call today to check out Little Brier Creek Farm! 912.764.LAND(5263)



Price: \$844,800 Property Type: Land

Status: Sold

Street/Address: Thompson Rd.

City: warrenton State: Georgia Zip code: 30828 County: warren Acreage: 264

**Per Acre Price:** \$3,200.00

Phone Number: 912.764.LAND(5263)
Email: info@LandandRivers.com
Google Maps link: View Larger Map





# **Aerial Map**

Page 3 of 7



### Торо Мар



## Soil Map



### **Location Map**



**Source URL:** https://landandrivers.com/property/little-brier-creek-farm