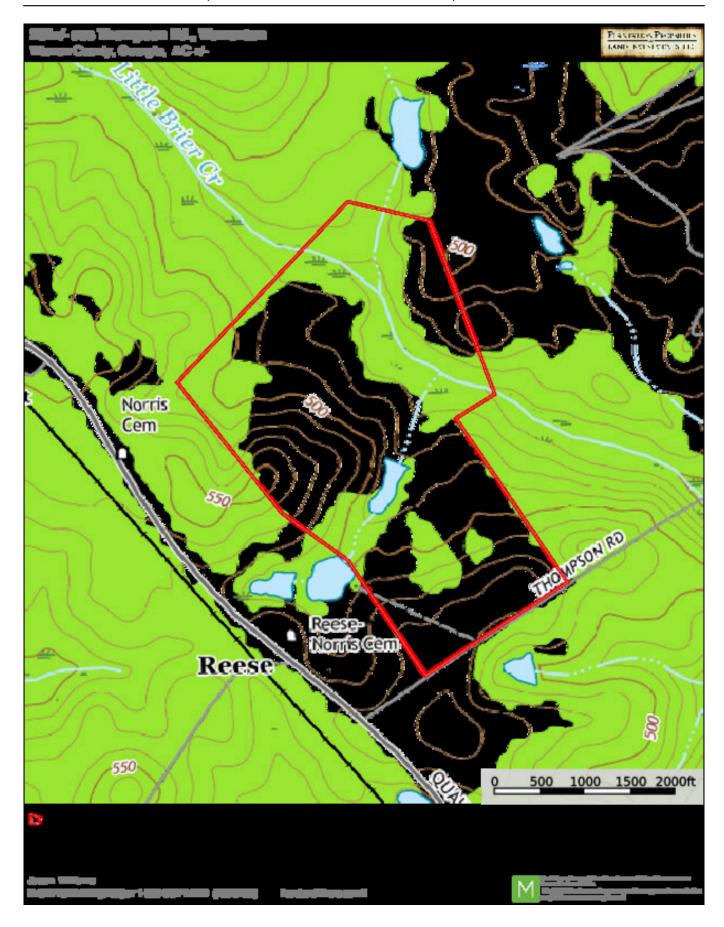

ining acreage in hardwood, there is plenty of bedding & forage for wildlife. Portions of the row crop or pasture land could be converted to food plots however you see fit. This tract is a perfect farm for the farmer or investor, as well as a blank canvas for the outdoorsman to plant pines, food plots all while leasing the farm land out for great habitat if you choose to do so. Give us a call today to check out Little Brier Creek Farm! 912.764.LAND(5263)



Price: \$844,800 Property Type: Land

Status: Sold

Street/Address: Thompson Rd.

City: warrenton State: Georgia Zip code: 30828 County: warren Acreage: 264

**Per Acre Price:** \$3,200.00

Phone Number: 912.764.LAND(5263)
Email: info@LandandRivers.com
Google Maps link: View Larger Map





# **Aerial Map**

Page 3 of 7



### Торо Мар



## Soil Map



### **Location Map**



**Source URL:** https://landandrivers.com/property/little-brier-creek-farm