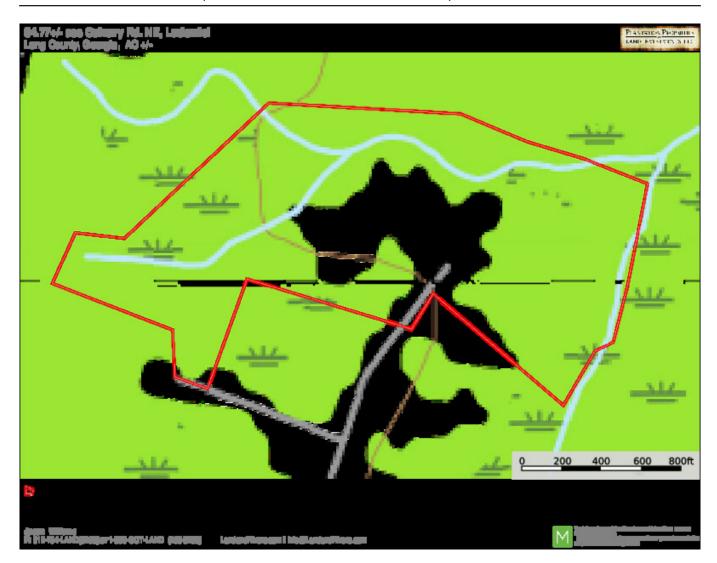

# Торо Мар

Page 2 of 4

### **Calvary Road Tract**

Calvary Road Tract is 64± acres on Calvary Rd. in Long County, GA. This is a great tract to build on in a growing area or a good hunting and recreation property. The tract is all natural pine and hardwood timber. Located 15 miles north of Ludowici, 13 miles northwest of Hinesville, 13 miles southeast of Glennville, and 1 hour from Savannah. Call today to schedule a showing. 912.764.LAND(5263)