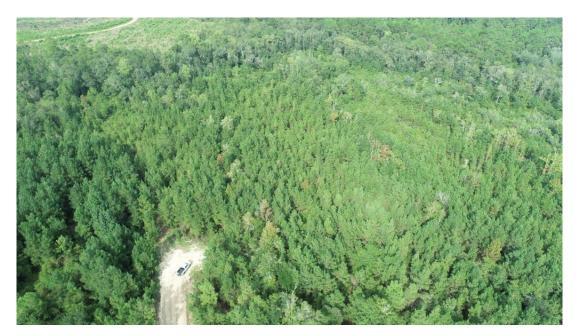

### **Calvary Road Tract**

Calvary Road Tract is 64± acres on Calvary Rd. in Long County, GA. This is a great tract to build on in a growing area or a good hunting and recreation property. The tract is all natural pine and hardwood timber. Located 15 miles north of Ludowici, 13 miles northwest of Hinesville, 13 miles southeast of Glennville, and 1 hour from Savannah. Call today to schedule a showing. 912.764.LAND(5263)

# **Aerial Map**