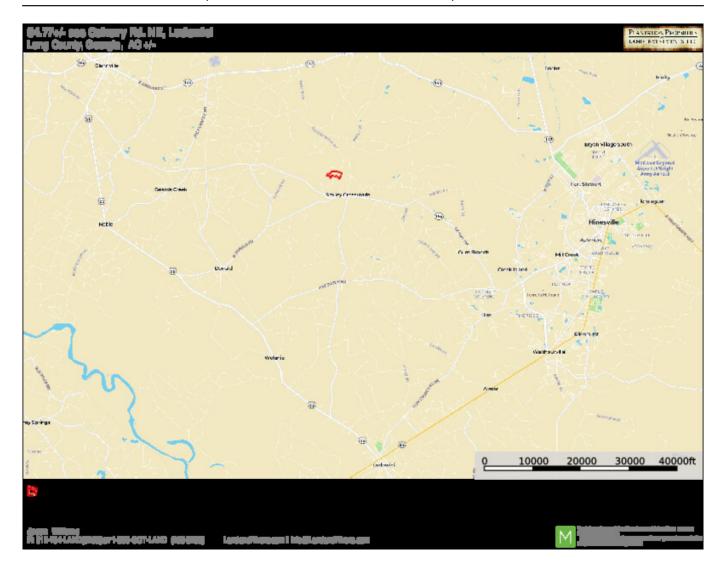

# **Location Map**

**Source URL:** https://landandrivers.com/property/calvary-road-tract

### **Calvary Road Tract**

Calvary Road Tract is 64± acres on Calvary Rd. in Long County, GA. This is a great tract to build on in a growing area or a good hunting and recreation property. The tract is all natural pine and hardwood timber. Located 15 miles north of Ludowici, 13 miles northwest of Hinesville, 13 miles southeast of Glennville, and 1 hour from Savannah. Call today to schedule a showing. 912.764.LAND(5263)