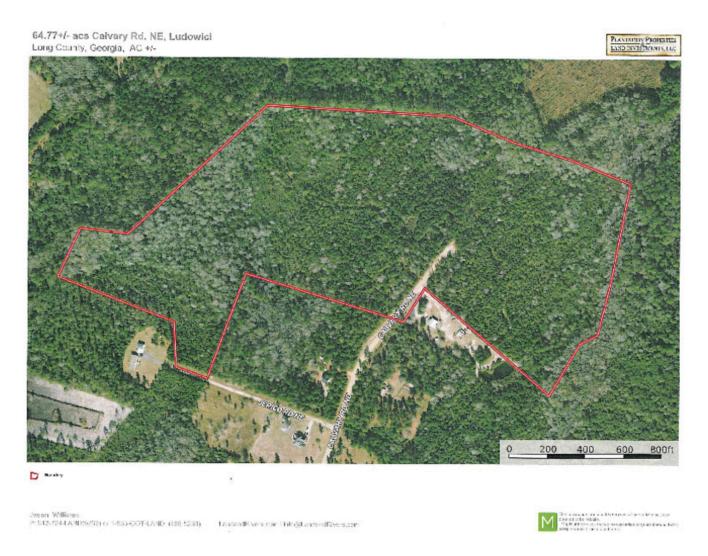

# **Aerial Map**

### **Calvary Road Tract**

Calvary Road Tract is 64± acres on Calvary Rd. in Long County, GA. This is a great tract to build on in a growing area or a good hunting and recreation property. The tract is all natural pine and hardwood timber. Located 15 miles north of Ludowici, 13 miles northwest of Hinesville, 13 miles southeast of Glennville, and 1 hour from Savannah. Call today to schedule a showing. 912.764.LAND(5263)