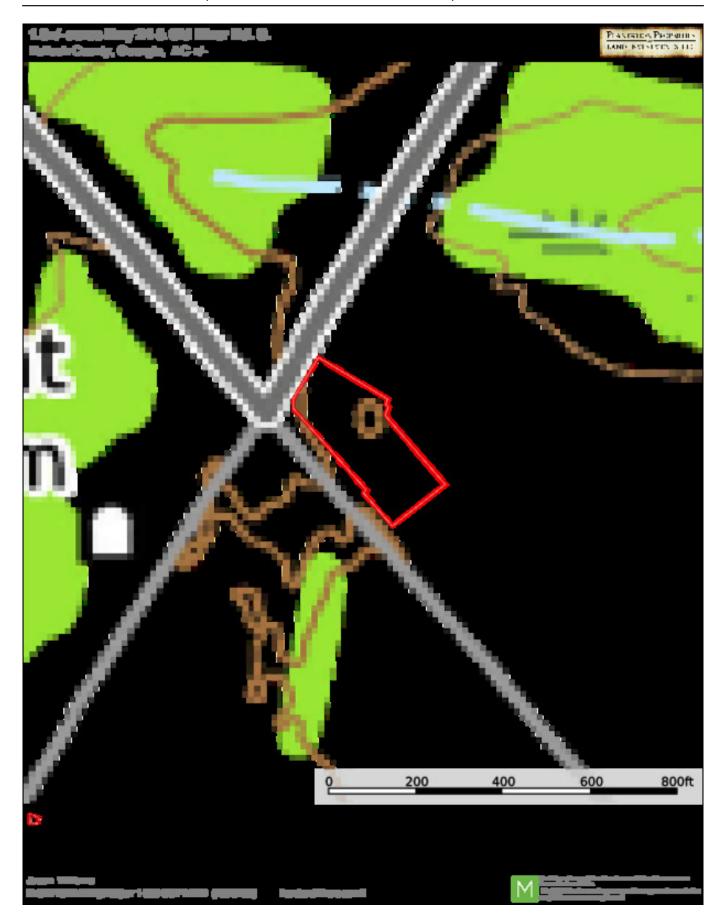

#### **Hwy 24 Commercial Lot**

1.3± acre Commercial Lot on Hwy 24 in Statesboro, GA, at the intersection of Hwy 24, Old River Rd. South & Stilson Leefield Rd. Property is zoned commercial with paved road frontage on the corner of Hwy 24 & Old River Rd. S. Less than 15 minutes from Statesboro, Brooklet & Newington and less than an hour from Pooler & Savannah. Call us today to view this property. 912.764.LAND(5263)

### **Aerial Map**