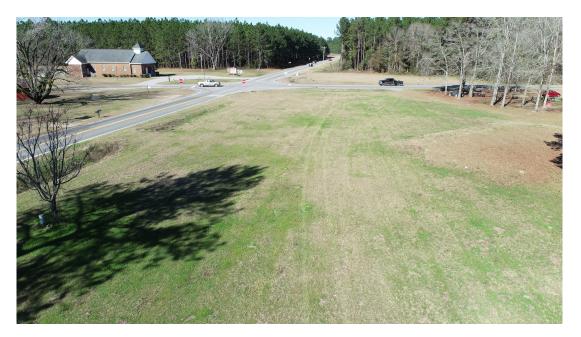

#### **Hwy 24 Commercial Lot**

1.3± acre Commercial Lot on Hwy 24 in Statesboro, GA, at the intersection of Hwy 24, Old River Rd. South & Stilson Leefield Rd. Property is zoned commercial with paved road frontage on the corner of Hwy 24 & Old River Rd. S. Less than 15 minutes from Statesboro, Brooklet & Newington and less than an hour from Pooler & Savannah. Call us today to view this property. 912.764.LAND(5263)

**Price:** \$250,000

Property Type: Commercial

Status: For Sale

Street/Address: Hwy 24 & Old River Rd. S

City: Statesboro State: Georgia Zip code: 30461 County: bulloch Acreage: 1

Per Acre Price: \$0.00

Phone Number: 912.764.LAND(5263)
Email: info@LandandRivers.com
Google Maps link: View Larger Map