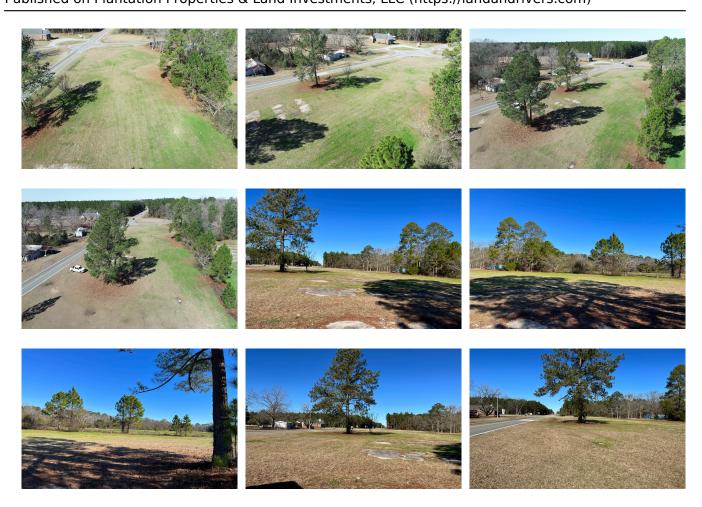

#### **Hwy 24 Commercial Lot**

1.3± acre Commercial Lot on Hwy 24 in Statesboro, GA, at the intersection of Hwy 24, Old River Rd. South & Stilson Leefield Rd. Property is zoned commercial with paved road frontage on the corner of Hwy 24 & Old River Rd. S. Less than 15 minutes from Statesboro, Brooklet & Newington and less than an hour from Pooler & Savannah. Call us today to view this property. 912.764.LAND(5263)

**Price:** \$250,000

Property Type: Commercial

Status: For Sale

Street/Address: Hwy 24 & Old River Rd. S

City: Statesboro State: Georgia Zip code: 30461 County: bulloch Acreage: 1

Per Acre Price: \$0.00

Phone Number: 912.764.LAND(5263)
Email: info@LandandRivers.com
Google Maps link: View Larger Map