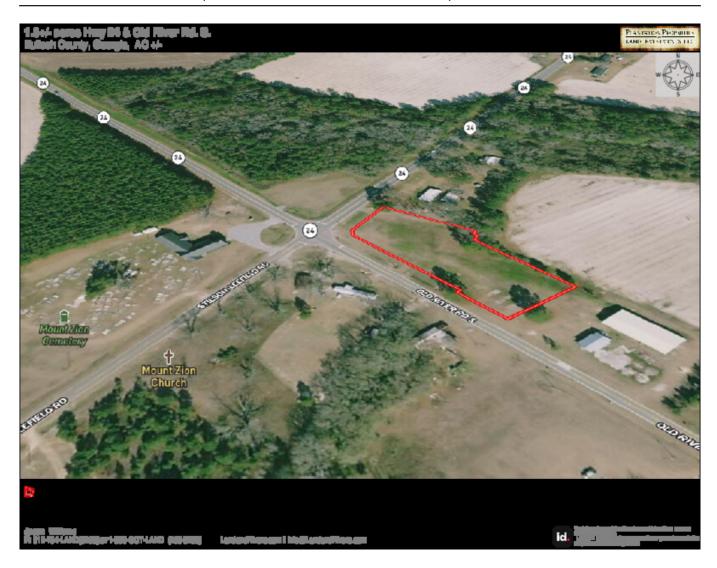

TION PROPERTIES LAND INVESTMENTS, LLC

#### **Hwy 24 Commercial Lot**

1.3± acre Commercial Lot on Hwy 24 in Statesboro, GA, at the intersection of Hwy 24, Old River Rd. South & Stilson Leefield Rd. Property is zoned commercial with paved road frontage on the corner of Hwy 24 & Old River Rd. S. Less than 15 minutes from Statesboro, Brooklet & Newington and less than an hour from Pooler & Savannah. Call us today to view this property. 912.764.LAND(5263)



**Price:** \$250,000

Property Type: Commercial

Status: For Sale

Street/Address: Hwy 24 & Old River Rd. S

City: Statesboro State: Georgia Zip code: 30461 County: bulloch Acreage: 1

Per Acre Price: \$0.00

Phone Number: 912.764.LAND(5263)
Email: info@LandandRivers.com
Google Maps link: View Larger Map



# **Aerial Map**

Page 2 of 6



### **Aerial Map**



### Торо Мар



## **Location Map**



**Source URL:** <a href="https://landandrivers.com/property/hwy-24-commercial-lot">https://landandrivers.com/property/hwy-24-commercial-lot</a>