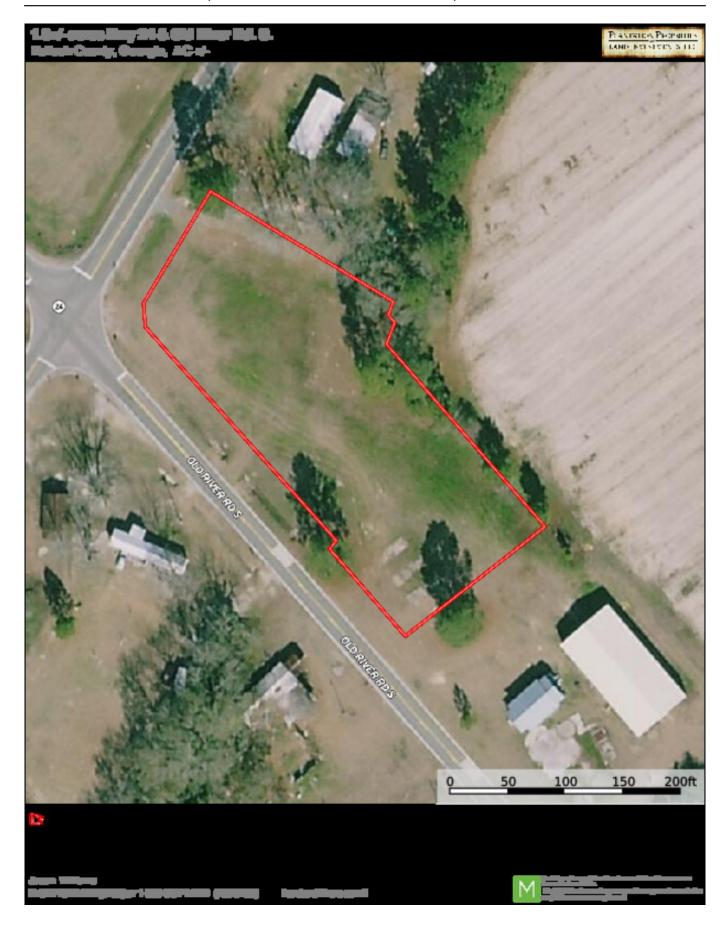

NVESTMENTS, LLC

#### **Hwy 24 Commercial Lot**

1.3± acre Commercial Lot on Hwy 24 in Statesboro, GA, at the intersection of Hwy 24, Old River Rd. South & Stilson Leefield Rd. Property is zoned commercial with paved road frontage on the corner of Hwy 24 & Old River Rd. S. Less than 15 minutes from Statesboro, Brooklet & Newington and less than an hour from Pooler & Savannah. Call us today to view this property. 912.764.LAND(5263)



**Price:** \$250,000

Property Type: Commercial

Status: For Sale

Street/Address: Hwy 24 & Old River Rd. S

City: Statesboro State: Georgia Zip code: 30461 County: bulloch Acreage: 1

Per Acre Price: \$0.00

Phone Number: 912.764.LAND(5263)
Email: info@LandandRivers.com
Google Maps link: View Larger Map



# **Aerial Map**

Page 2 of 6



### **Aerial Map**



### Торо Мар



## **Location Map**



**Source URL:** <a href="https://landandrivers.com/property/hwy-24-commercial-lot">https://landandrivers.com/property/hwy-24-commercial-lot</a>