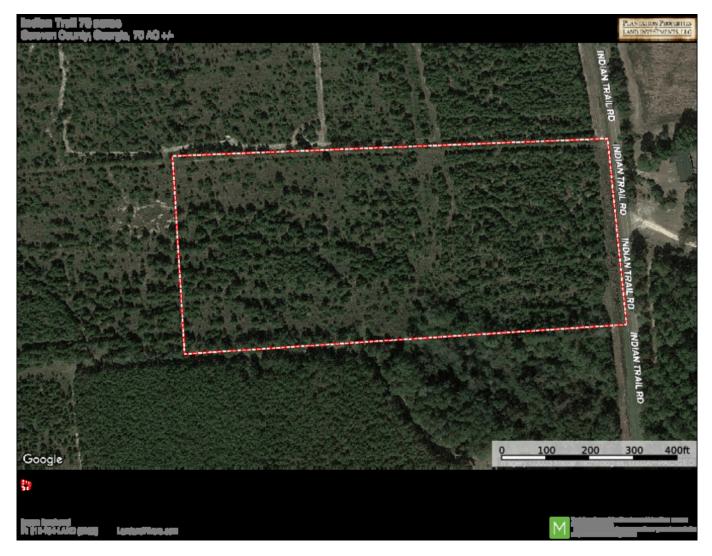

for a private country homesite but also just ½ mile off of Hwy 21. The land is high with young pine trees covering the majority of the property. One road travels the length of the parcel down the north property line. Located 4 miles west of Sylvania in Screven County, this property is a short drive to Sylvania, Millen and Statesboro. Please call today to see this great property.



Price: \$60,000 Property Type: Land Status: Sold Street/Address: 0 Indian Trail Road City: Sylvania State: Georgia Zip code: 30467 County: screven Acreage: 10 Per Acre Price: \$0.00 Phone Number: 912-978-0890 Email: jforehand@landandrivers.com Google Maps link: View Larger Map

## Indian Trail Homesite

Published on Plantation Properties & Land Investments, LLC (https://landandrivers.com)



## **Aerial Map**



Торо Мар

## Indian Trail Homesite Published on Plantation Properties & Land Investments, LLC (https://landandrivers.com)



Plat



Source URL: <a href="https://landandrivers.com/property/indian-trail-homesite">https://landandrivers.com/property/indian-trail-homesite</a>