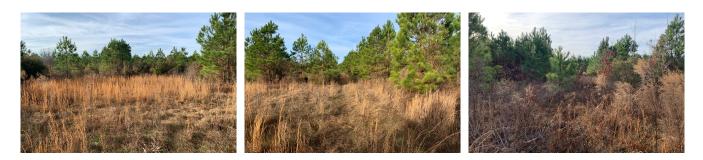

## Indian Trail Homesite

This property is perfect for a private country homesite but also just ½ mile off of Hwy 21. The land is high with young pine trees covering the majority of the property. One road travels the length of the parcel down the north property line. Located 4 miles west of Sylvania in Screven County, this property is a short drive to Sylvania, Millen and Statesboro. Please call today to see this great property.