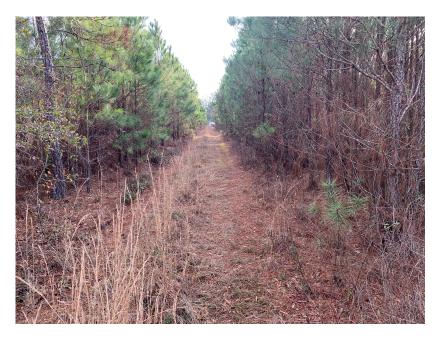

## Indian Trail Homesite

This property is perfect for a private country homesite but also just ½ mile off of Hwy 21. The land is high with young pine trees covering the majority of the property. One road travels the length of the parcel down the north property line. Located 4 miles west of Sylvania in Screven County, this property is a short drive to Sylvania, Millen and Statesboro. Please call today to see this great property.