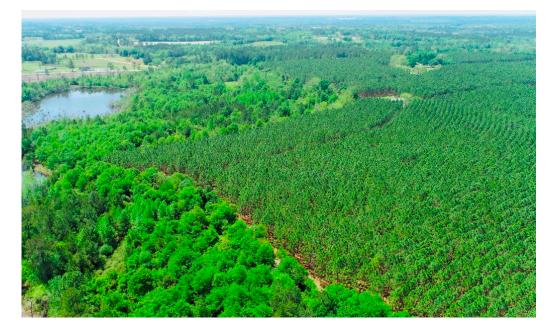

## Lynntown Longleaf Tract

Lynntown Longleaf Tract is  $79\pm$  acres in northern Tattnall County, outside of Cobbtown, GA. Featuring  $34\pm$  acres of 10-11 year old Longleaf pine plantation with a pine straw lease already in place and  $5\pm$  acres of 1-2 year old planted pines; this property is the ideal investment opportunity. The remainder of the tract is natural pine and hardwoods with a  $6\pm$  acre pond and another small pond at the back of the property. There are roads throughout, making it easy to access the entire property. This property would make a great hunting or recreation tract, investment property, or a beautiful home site to build your dream home! Convenient to I-16 and only 15 minutes from Metter or Lyons, a mere 30 minutes to Statesboro and just over an hour from Savannah, GA and 1.5 hours from Macon, GA. Call today to set up a time to view this property! 912.764.LAND(5263)