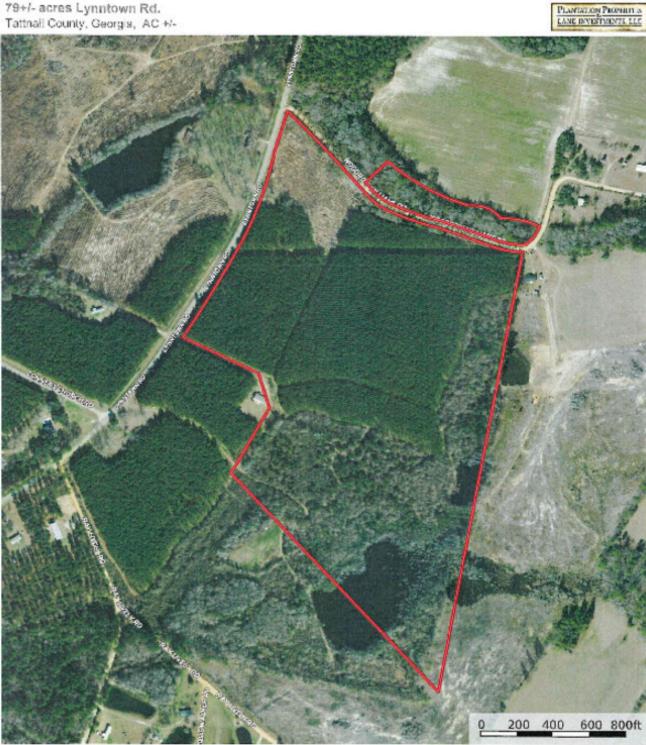

# **Aerial Map**

79+/- acres Lynntown Rd. Tattnall County, Georgis, AC +/-

D Bastry

Jacon Williams P1012-7614, AND(5262) or 1-833-5031-1 AMD (468-6263) LandardRive s.com 1

in the fit of which is such an able of head and a last of a sector of all all the fit of a sector of the sector of a sector of sector sector of the set.