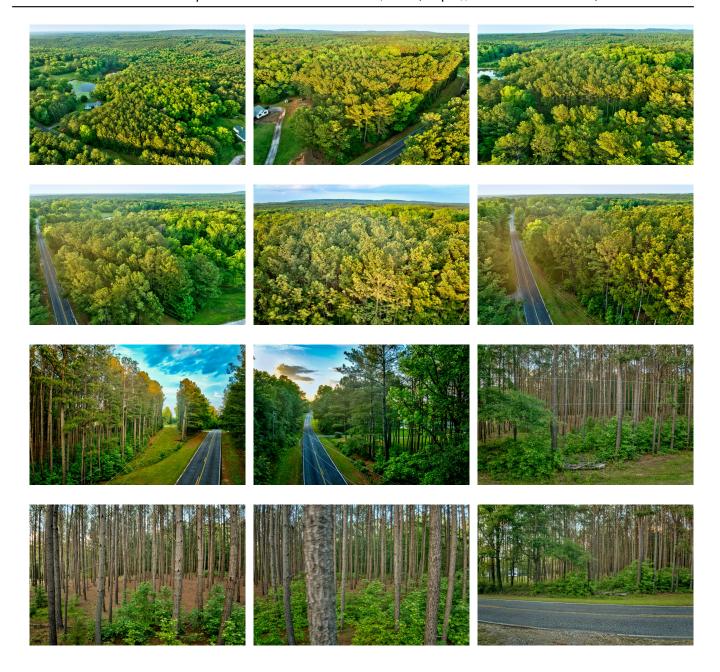

## **Upson County Homesite**

This is a nearly 6 acre homesite in sought after Upson County featuring beautiful planted pines, old hardwoods, and paved road frontage! It is the perfect property & opportunity for the new owner to build their dream home. This property will not last long. Give us a call today to see it for yourself!

Price: \$45,990 Property Type: Land Status: Sold Street/Address: Lawrence Road City: Molena State: Georgia Zip code: 30258 County: upson Acreage: 6 Per Acre Price: \$0.00 Phone Number: 478-972-9189 Email: cade@landandrivers.com Google Maps link: View Larger Map