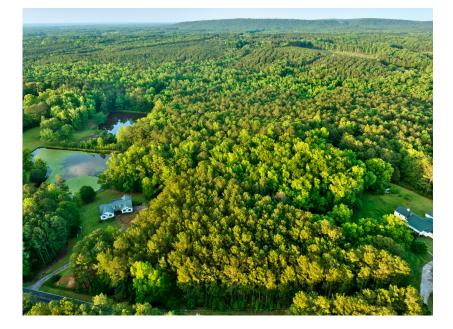

## **Upson County Homesite**

This is a nearly 6 acre homesite in sought after Upson County featuring beautiful planted pines, old hardwoods, and paved road frontage! It is the perfect property & opportunity for the new owner to build their dream home. This property will not last long. Give us a call today to see it for yourself!

Price: \$45,990 Property Type: Land Status: Sold Street/Address: Lawrence Road City: Molena State: Georgia Zip code: 30258 County: upson Acreage: 6 Per Acre Price: \$0.00 Phone Number: 478-972-9189 Email: cade@landandrivers.com Google Maps link: View Larger Map