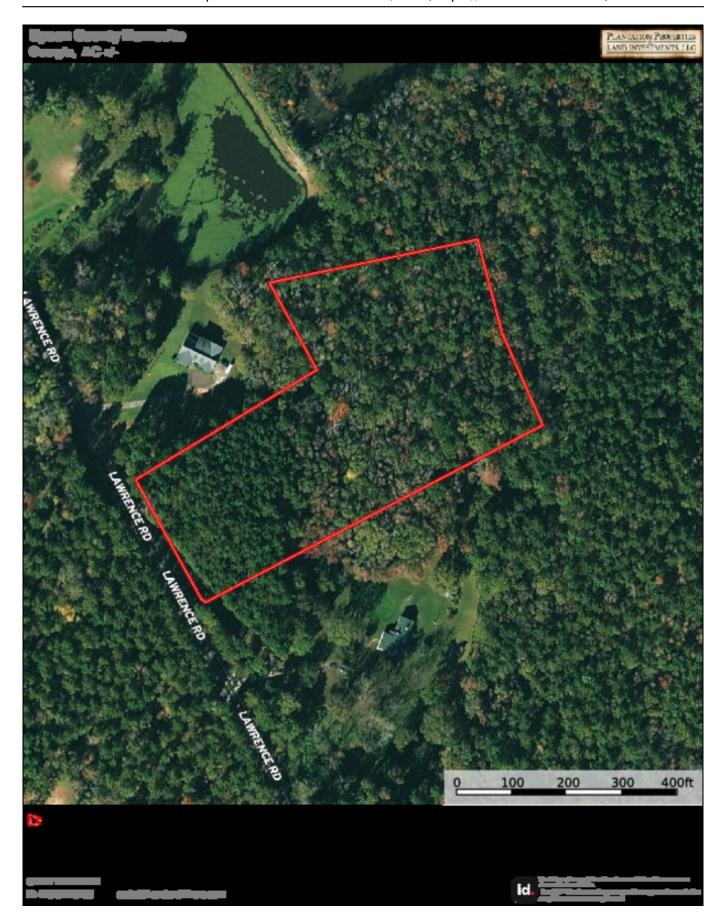

## **Aerial Map**

Source URL: <u>https://landandrivers.com/property/upson-county-homesite</u>

Price: \$45,990 Property Type: Land Status: Sold Street/Address: Lawrence Road City: Molena State: Georgia Zip code: 30258 County: upson Acreage: 6 Per Acre Price: \$0.00 Phone Number: 478-972-9189 Email: cade@landandrivers.com Google Maps link: View Larger Map