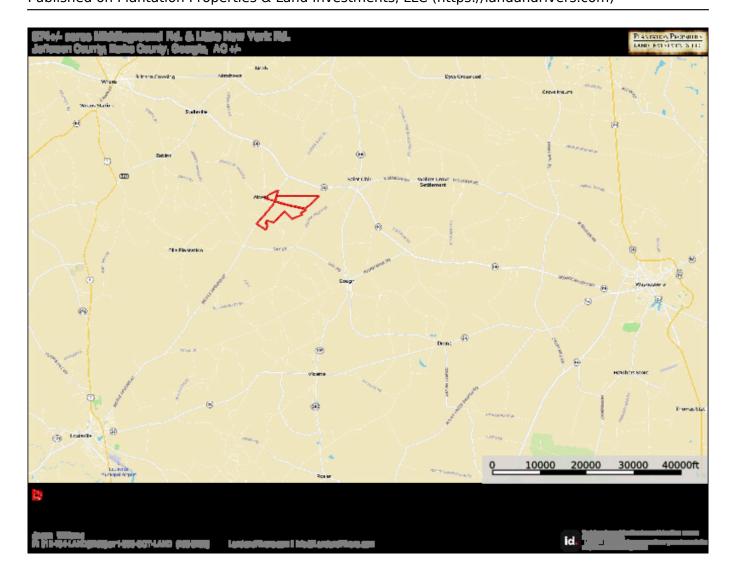

### **Location Map**

### Schaffer Creek Farm

Schaffer Creek Farm is 974± acres northeast of Louisville, GA and west of Waynesboro, GA on the Jefferson & Burke County line. There are 370± acres in Jefferson County and 603± acres in Burke County, with frontage on Middleground Rd. and Little New York Rd. Schaffer Creek runs across the northern portion of the property with over a mile of creek frontage. This property is currently timbered in pine plantation, making it the perfect timber investment. It would also be a great recreational and hunting tract. The creek and hardwoods along the creek provide a key water and natural food source for wildlife; while the pine plantation offers excellent bedding areas. The road system throughout the property allows for easy access to all parts of the tract. In addition, the property could also be clear cut and easily converted to farmland, as it has good soil for farming and already has a projected pivot layout from BAS Irrigation. Schaffer Creek Farm is just 15 minutes from Louisville or Wrens, 20 minutes from Waynesboro, and 45 minutes from Augusta.Give us a call today to schedule a showing. 912.764.LAND(5263)