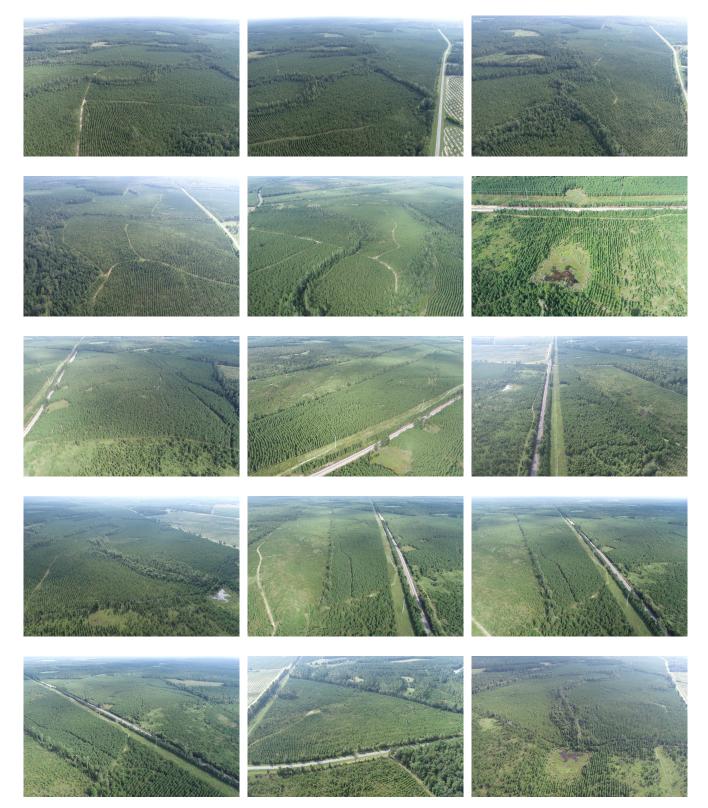

### Schaffer Creek Farm

Schaffer Creek Farm is 974± acres northeast of Louisville, GA and west of Waynesboro, GA on the Jefferson & Burke County line. There are 370± acres in Jefferson County and 603± acres in Burke County, with frontage on Middleground Rd. and Little New York Rd. Schaffer Creek runs across the northern portion of the property with over a mile of creek frontage. This property is currently timbered in pine plantation, making it the perfect timber investment. It would also be a great recreational and hunting tract. The creek and hardwoods along the creek provide a key water and natural food source for wildlife; while the pine plantation offers excellent bedding areas. The road system throughout the property allows for easy access to all parts of the tract. In addition, the property could also be clear cut and easily converted to farmland, as it has good soil for farming and already has a projected pivot layout from BAS Irrigation. Schaffer Creek Farm is just 15 minutes from Louisville or Wrens, 20 minutes from Waynesboro, and 45 minutes from Augusta.Give us a call today to schedule a showing. 912.764.LAND(5263)