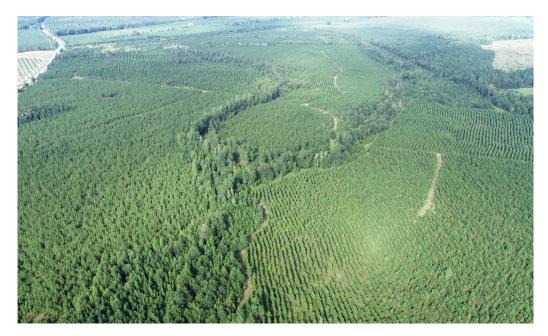

### Schaffer Creek Farm

Schaffer Creek Farm is 974± acres northeast of Louisville, GA and west of Waynesboro, GA on the Jefferson & Burke County line. There are 370± acres in Jefferson County and 603± acres in Burke County, with frontage on Middleground Rd. and Little New York Rd. Schaffer Creek runs across the northern portion of the property with over a mile of creek frontage. This property is currently timbered in pine plantation, making it the perfect timber investment. It would also be a great recreational and hunting tract. The creek and hardwoods along the creek provide a key water and natural food source for wildlife; while the pine plantation offers excellent bedding areas. The road system throughout the property allows for easy access to all parts of the tract. In addition, the property could also be clear cut and easily converted to farmland, as it has good soil for farming and already has a projected pivot layout from BAS Irrigation. Schaffer Creek Farm is just 15 minutes from Louisville or Wrens, 20 minutes from Waynesboro, and 45 minutes from Augusta.Give us a call today to schedule a showing. 912.764.LAND(5263)