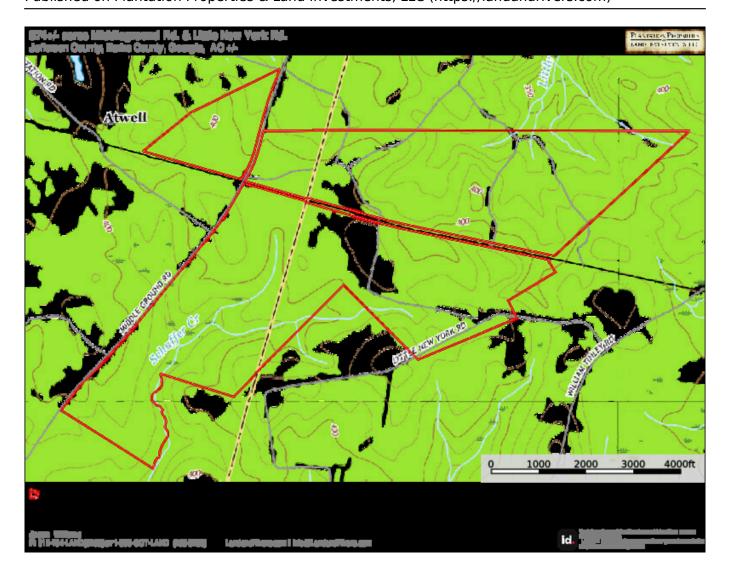

## Торо Мар

### Schaffer Creek Farm

Schaffer Creek Farm is 974± acres northeast of Louisville, GA and west of Waynesboro, GA on the Jefferson & Burke County line. There are 370± acres in Jefferson County and 603± acres in Burke County, with frontage on Middleground Rd. and Little New York Rd. Schaffer Creek runs across the northern portion of the property with over a mile of creek frontage. This property is currently timbered in pine plantation, making it the perfect timber investment. It would also be a great recreational and hunting tract. The creek and hardwoods along the creek provide a key water and natural food source for wildlife; while the pine plantation offers excellent bedding areas. The road system throughout the property allows for easy access to all parts of the tract. In addition, the property could also be clear cut and easily converted to farmland, as it has good soil for farming and already has a projected pivot layout from BAS Irrigation. Schaffer Creek Farm is just 15 minutes from Louisville or Wrens, 20 minutes from Waynesboro, and 45 minutes from Augusta.Give us a call today to schedule a showing. 912.764.LAND(5263)