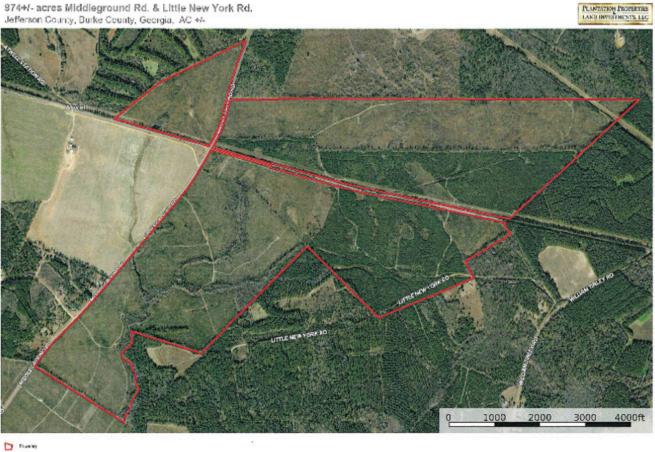

### Google Maps link: <u>View Larger Map</u>

**Aerial Map** 

974+/- acres Middleground Rd. & Little New York Rd. Jefferson County, Burke County, Georgia, AC +/-

Jason Williams P: 912-704-LAND(\$263; or 1-853-COT-LAND (458-5263) Landon Hiteara.com Links@London Hivers.com