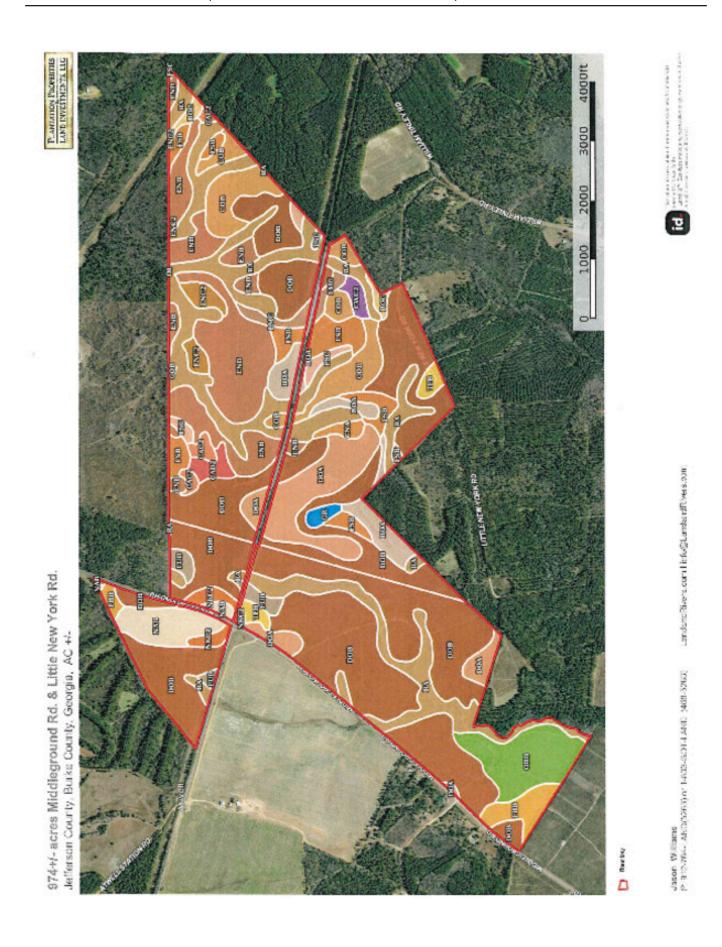

# Soil Map

### Schaffer Creek Farm

Schaffer Creek Farm is 974± acres northeast of Louisville, GA and west of Waynesboro, GA on the Jefferson & Burke County line. There are 370± acres in Jefferson County and 603± acres in Burke County, with frontage on Middleground Rd. and Little New York Rd. Schaffer Creek runs across the northern portion of the property with over a mile of creek frontage. This property is currently timbered in pine plantation, making it the perfect timber investment. It would also be a great recreational and hunting tract. The creek and hardwoods along the creek provide a key water and natural food source for wildlife; while the pine plantation offers excellent bedding areas. The road system throughout the property allows for easy access to all parts of the tract. In addition, the property could also be clear cut and easily converted to farmland, as it has good soil for farming and already has a projected pivot layout from BAS Irrigation. Schaffer Creek Farm is just 15 minutes from Louisville or Wrens, 20 minutes from Waynesboro, and 45 minutes from Augusta.Give us a call today to schedule a showing. 912.764.LAND(5263)