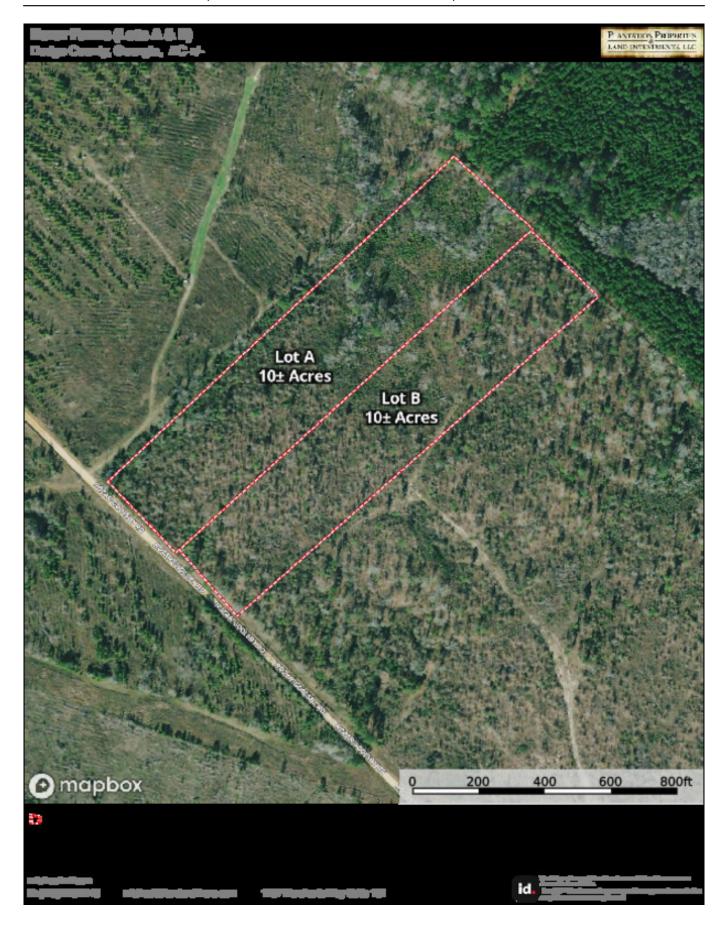

## **Aerial Map**

Page 2 of 5

Price: \$59,000 Property Type: Land

Status: Sold

Street/Address: Rozar Goolsby Road

City: Eastman State: Georgia Zip code: 31023 County: dodge Acreage: 10

Per Acre Price: \$5,900.00
Phone Number: (478)279-2148
Email: michael@landandrivers.com
Google Maps link: View Larger Map