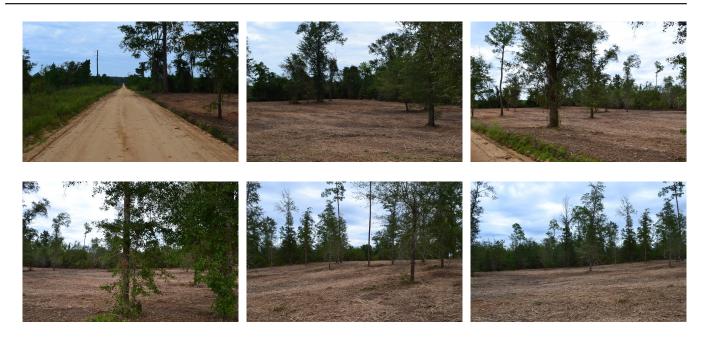

### **Rozar Farms**

Rozar Farms is located in central Georgia. It is just outside of the small town of Eastman. The location makes for convenient access from Macon, Savannah, and Atlanta. Eastman has all of the necessities such as grocery stores and restaurants. The properties location just off of HWY 341 also allows for direct access to the Golden Isles area of St. Simons, Jeckyll Island, and Brunswick. The property is gently rolling with no extreme elevation changes. Power is located along the county maintained road that fronts the property. The property is dotted with pine and oak trees and is almost totally upland with only a few seasonal drains within its boundaries. These properties are being offered in tracts of 10 or 20 acres. Larger tracts are also available with Seller approval. This property will provide a quiet rural retreat for years to come. If you are looking for property for a country retreat or a permanent home in the country, you owe it to yourself to take a look at these tracts. Seller will consider owner financing on these properties.