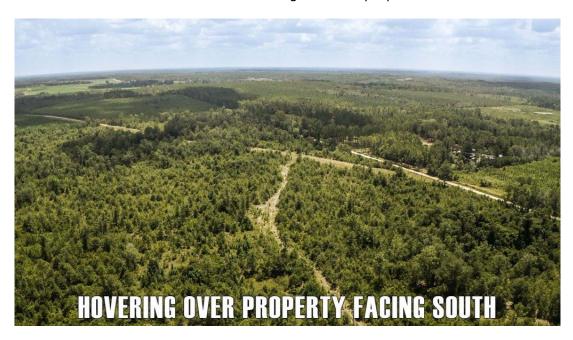

### **Rozar Farms**

Rozar Farms is located in central Georgia. It is just outside of the small town of Eastman. The location makes for convenient access from Macon, Savannah, and Atlanta. Eastman has all of the necessities such as grocery stores and restaurants. The properties location just off of HWY 341 also allows for direct access to the Golden Isles area of St. Simons, Jeckyll Island, and Brunswick. The property is gently rolling with no extreme elevation changes. Power is located along the county maintained road that fronts the property. The property is dotted with pine and oak trees and is almost totally upland with only a few seasonal drains within its boundaries. These properties are being offered in tracts of 10 or 20 acres. Larger tracts are also available with Seller approval. This property will provide a quiet rural retreat for years to come. If you are looking for property for a country retreat or a permanent home in the country, you owe it to yourself to take a look at these tracts. Seller will consider owner financing on these properties.