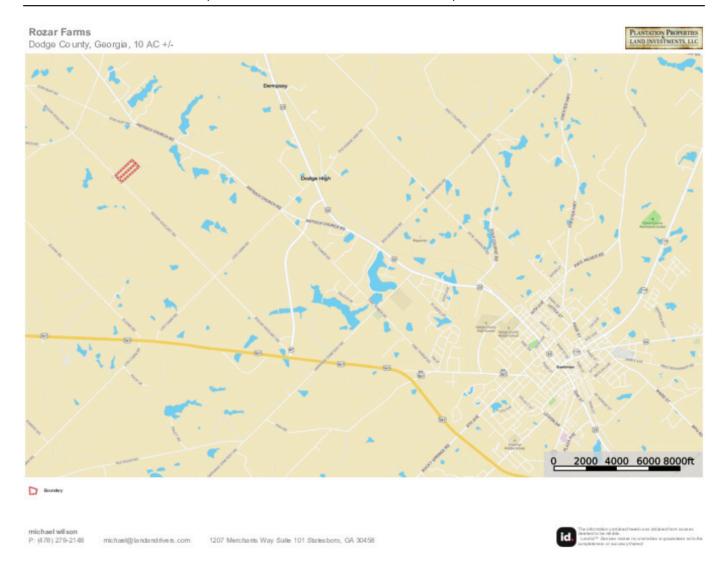

ally upland with only a few seasonal drains within its boundaries. These properties are being offered in tracts of 10 or 20 acres. Larger tracts are also available with Seller approval. This property will provide a quiet rural retreat for years to come. If you are looking for property for a country retreat or a permanent home in the country, you owe it to yourself to take a look at these tracts. Seller will consider owner financing on these properties.



Price: \$59,000 Property Type: Land

Status: Sold

Street/Address: Rozar Goolsby Road

City: Eastman State: Georgia Zip code: 31023 County: dodge Acreage: 10

Per Acre Price: \$5,900.00
Phone Number: (478)279-2148
Email: michael@landandrivers.com
Google Maps link: View Larger Map



## **Aerial Map**

Page 2 of 5



### **Location Map**



# **Location Map State**



**Source URL:** https://landandrivers.com/property/rozar-farms