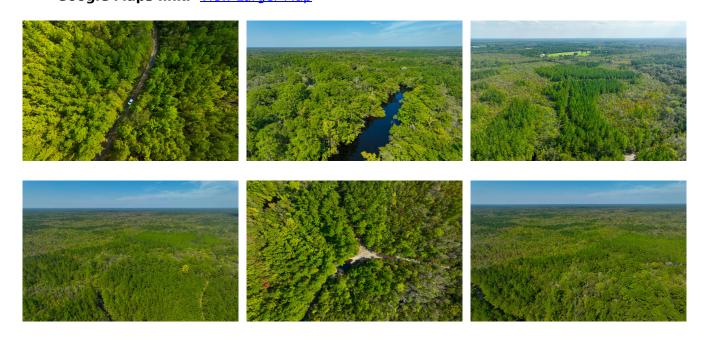

## **Satilla River Plantation**

- Introducing Satilla River Plantation! Incredible recreational property & timber investment with picturesque river views for miles.
- Satilla River Plantation features over five miles of Satilla River frontage. The fishing oppurtuinites on the Satilla River are top notch. The whitetail deer & turkey numbers are strong. There are several sloughs & ponds which will offer many waterfowl oppurtunities. This is one of those rare tracts which offers year round recreational activities. There are several food plots in place, with plenty of room for dozens more. The bedding area/roost sites on this property are as great as one would expect. When the river is right, the sandbars will offer excellent relaxtion spots.
- There is an extensive road system in place, which will allow the future owner to access nearly the entire property.
- The timber value on this tract should be appealing to investors. There are many good sized pockets of pine located around the property. The remainder is in hardwood timber with some pockets of cypress. Satilla River Plantation is a registered Tree Farm.
- There is a picnic/camping area in place with large concrete slab & covered shed. Additionally the tract has its own private boat landing, however the Brantley County Boat Landing is loacted just off the Eastern property line.
- There is deeded access with a gated entrance, offering desired seclusion for the property. Survey is available upon request!
- If you are in the market for an excellent recreational river tract in South Georgia, give us a call today to see for yourself!

Page 1 of 5

Price: \$2,200,000 Property Type: Land Status: For Sale

Street/Address: 0 Woodrow Lane

City: Nahunta State: Georgia Zip code: 31553 County: brantley Acreage: 1081

Per Acre Price: \$2,035.00
Phone Number: 478-972-9189
Email: cade@landandrivers.com
Google Maps link: View Larger Map