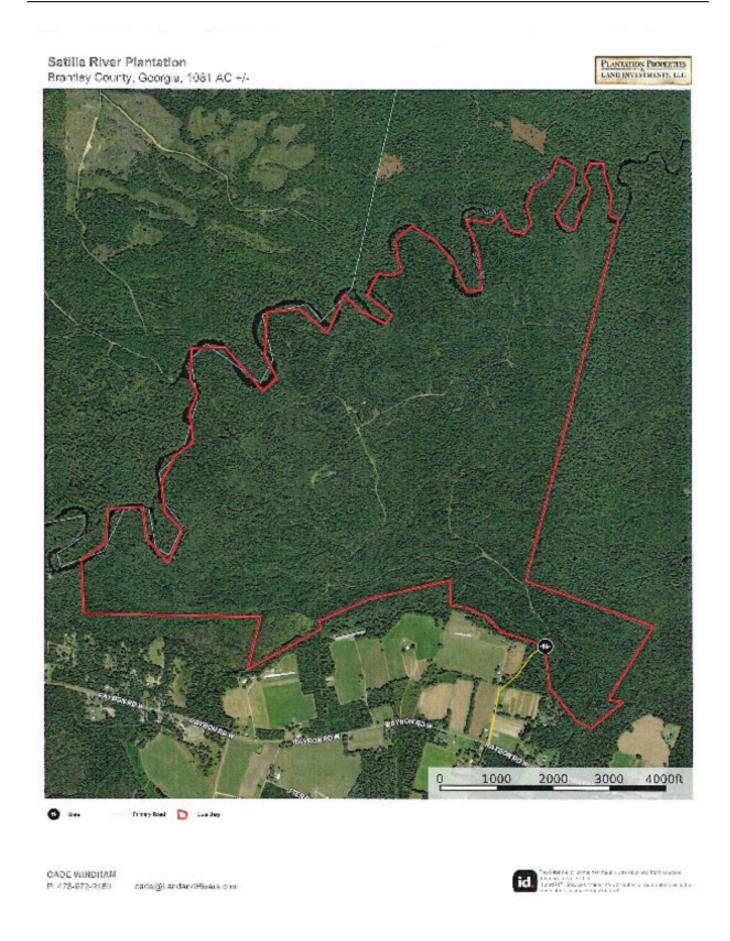

g, however the Brantley County Boat Landing is loacted just off the Eastern property line.
- There is deeded access with a gated entrance, offering desired seclusion for the property. Survey is available upon request!
- If you are in the market for an excellent recreational river tract in South Georgia, give us a call today to see for yourself!

Page 1 of 5



Price: \$2,200,000 Property Type: Land Status: For Sale

Street/Address: 0 Woodrow Lane

City: Nahunta State: Georgia Zip code: 31553 County: brantley Acreage: 1081

Per Acre Price: \$2,035.00
Phone Number: 478-972-9189
Email: cade@landandrivers.com
Google Maps link: View Larger Map



Satilla River Plantation
Published on Plantation Properties & Land Investments, LLC (https://landandrivers.com)







# **Aerial Map**

Page 3 of 5



# **Location Map**

Page 4 of 5



**Source URL:** https://landandrivers.com/property/satilla-river-plantation