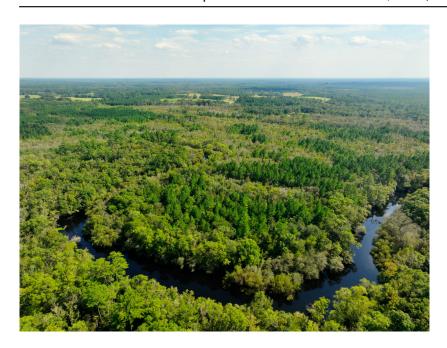

## **Satilla River Plantation**

- Introducing Satilla River Plantation! Incredible recreational property & timber investment with picturesque river views for miles.
- Satilla River Plantation features over five miles of Satilla River frontage. The fishing oppurtuinites on the Satilla River are top notch. The whitetail deer & turkey numbers are strong. There are several sloughs & ponds which will offer many waterfowl oppurtunities. This is one of those rare tracts which offers year round recreational activities. There are several food plots in place, with plenty of room for dozens more. The bedding area/roost sites on this property are as great as one would expect. When the river is right, the sandbars will offer excellent relaxtion spots.
- There is an extensive road system in place, which will allow the future owner to access nearly the entire property.
- The timber value on this tract should be appealing to investors. There are many good sized pockets of pine located around the property. The remainder is in hardwood timber with some pockets of cypress. Satilla River Plantation is a registered Tree Farm.
- There is a picnic/camping area in place with large concrete slab & covered shed. Additionally the tract has its own private boat landing, however the Brantley County Boat Landing is loacted just off the Eastern property line.
- There is deeded access with a gated entrance, offering desired seclusion for the property. Survey is available upon request!
- If you are in the market for an excellent recreational river tract in South Georgia, give us a call today to see for yourself!

Page 1 of 5

Price: \$2,200,000 Property Type: Land Status: For Sale

Street/Address: 0 Woodrow Lane

City: Nahunta State: Georgia Zip code: 31553 County: brantley Acreage: 1081

Per Acre Price: \$2,035.00
Phone Number: 478-972-9189
Email: cade@landandrivers.com
Google Maps link: View Larger Map