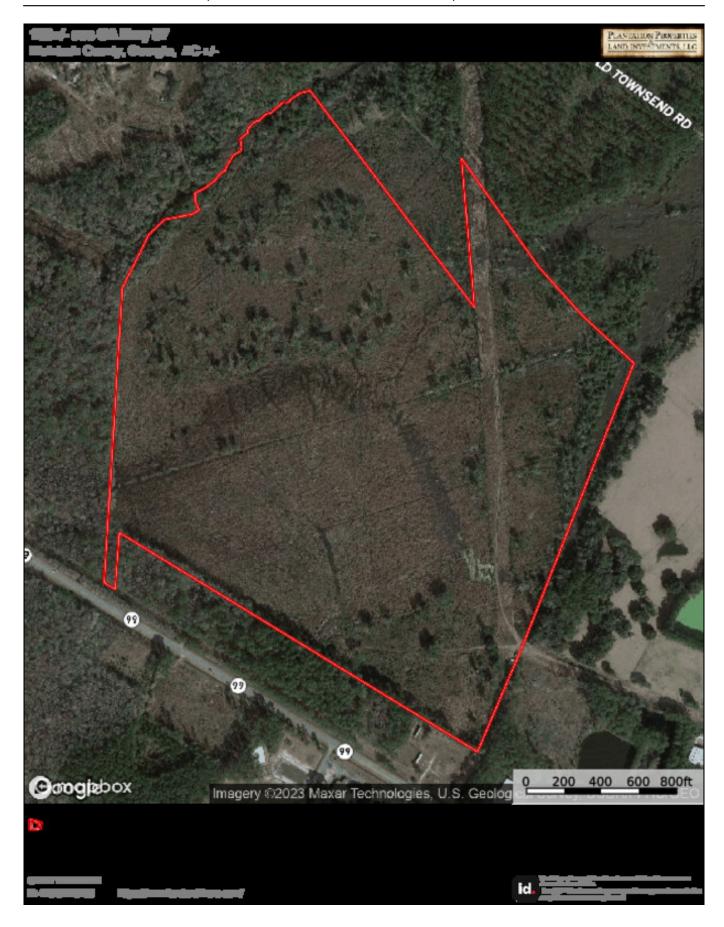

## PLANTATION PROPERTIES LAND INVESTMENTS, LLC

## **Sapelo River Tract**

133 acres just off of I-95 in the growing area of Townsend! The famed Sapelo River starts on this tract. This is an excellent opportunity for an recreational homesite in a great location. There is a long powerline on the property, which deer and turkey are known to frequent. The future development potential is evident. Give us a call today to see this unique Coastal Georgia property!



Price: \$798,000 Property Type: Land Status: For Sale

Street/Address: 0 HWY 57

City: Townsend State: Georgia Zip code: 31331 County: mcintosh Acreage: 133

Per Acre Price: \$0.00 Phone Number: 4789729189 Email: cade@landandrivers.com Google Maps link: View Larger Map



## **Aerial Map**

Page 2 of 4



## **Location Map**



**Source URL:** https://landandrivers.com/property/sapelo-river-tract