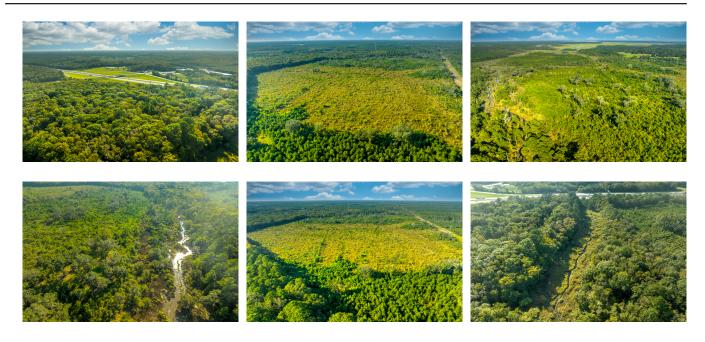

## **Sapelo River Tract**

133 acres just off of I-95 in the growing area of Townsend! The famed Sapelo River starts on this tract. This is an excellent opportunity for an recreational homesite in a great location. There is a long powerline on the property, which deer and turkey are known to frequent. The future development potential is evident. Give us a call today to see this unique Coastal Georgia property!