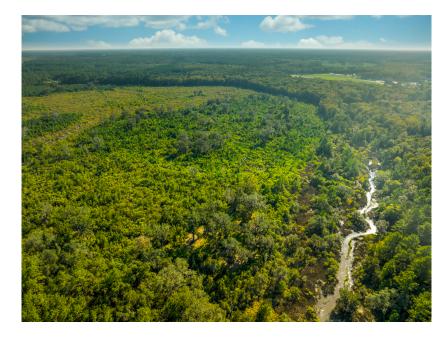

## **Sapelo River Tract**

133 acres just off of I-95 in the growing area of Townsend! The famed Sapelo River starts on this tract. This is an excellent opportunity for an recreational homesite in a great location. There is a long powerline on the property, which deer and turkey are known to frequent. The future development potential is evident. Give us a call today to see this unique Coastal Georgia property!