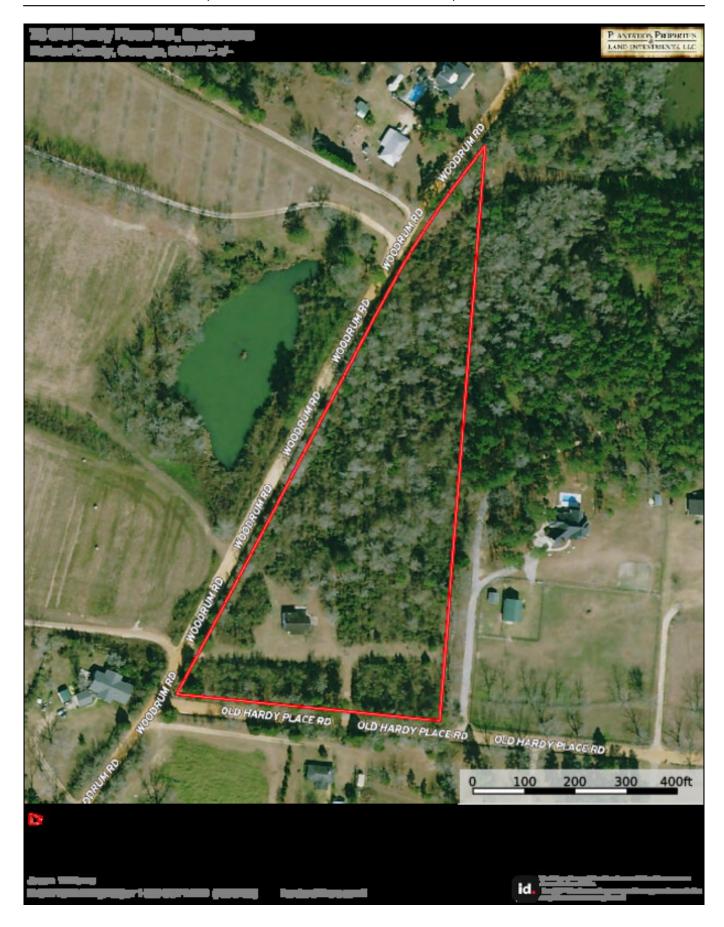

res, and a screened porch off the kitchen provides a lovely outdoor space. Most of the property is wooded, inviting you to explore and connect with nature. Embrace a private and peaceful lifestyle in this beautiful Georgia setting – your dream retreat awaits in Bulloch County. Call Jason Williams today to schedule a tour 912-764-LAND(5263)
- \*Please do not enter property without Licensed Real Estate Agent.



**Price:** \$329,000

**Property Type:** Residential

Status: For Sale

Street/Address: 73 Old Hardy Place Rd.

City: Statesboro State: Georgia Zip code: 30458 County: bulloch Acreage: 8

Page 1 of 6

Per Acre Price: \$0.00

Phone Number: 912.764.LAND(5263) Email: info@LandandRivers.com Google Maps link: View Larger Map

































# **Aerial Map**

Page 3 of 6



### Торо Мар

Page 4 of 6



# **Location Map**



**Source URL:** <a href="https://landandrivers.com/property/73-old-hardy-place-rd">https://landandrivers.com/property/73-old-hardy-place-rd</a>

Page 6 of 6