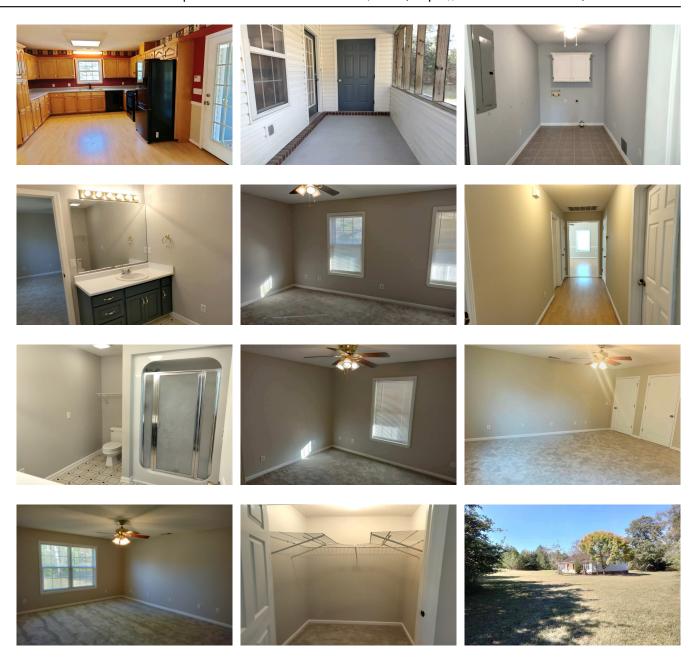

### 73 Old Hardy Place Rd.

- Welcome to your serene retreat at 73 Old Hardy Place Rd., Statesboro, GA, nestled in the picturesque landscapes of Bulloch County. This property offers 8.58 acres of natural beauty, providing the perfect backdrop for peaceful country living. The centerpiece of the property is a charming 3-bedroom, 2- bathroom, 1512 square foot home with a spacious living room and large kitchen. Laminate floors in common areas offer both elegance and practicality, while the bedrooms are cozy with carpeting.
- The large laundry room simplifies daily chores, and a screened porch off the kitchen provides a lovely outdoor space. Most of the property is wooded, inviting you to explore and connect with nature. Embrace a private and peaceful lifestyle in this beautiful Georgia setting – your dream retreat awaits in Bulloch County. Call Jason Williams today to schedule a tour 912-764-LAND(5263)
- \*Please do not enter property without Licensed Real Estate Agent.

**Price:** \$329,000

**Property Type:** Residential

Status: For Sale

Street/Address: 73 Old Hardy Place Rd.

City: Statesboro State: Georgia Zip code: 30458 County: bulloch Acreage: 8

Page 1 of 6

Per Acre Price: \$0.00