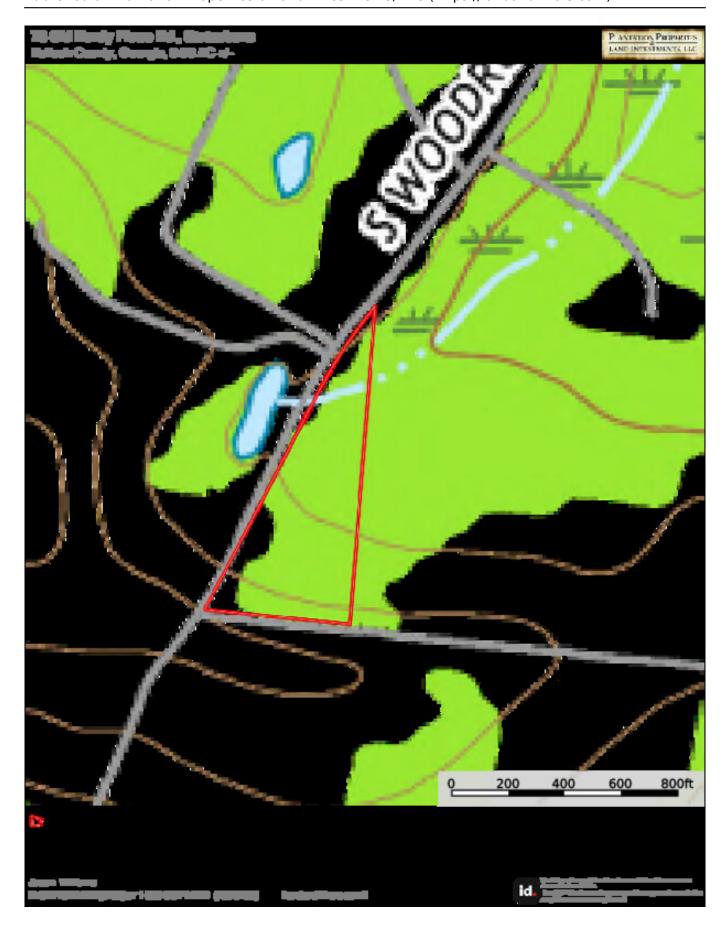

the kitchen provides a lovely outdoor space. Most of the property is wooded, inviting you to explore and connect with nature. Embrace a private and peaceful lifestyle in this beautiful Georgia setting – your dream retreat awaits in Bulloch County. Call Jason Williams today to schedule a tour 912-764-LAND(5263)
- \*Please do not enter property without Licensed Real Estate Agent.



**Price:** \$329,000

**Property Type:** Residential

Status: For Sale

Street/Address: 73 Old Hardy Place Rd.

City: Statesboro State: Georgia Zip code: 30458 County: bulloch Acreage: 8

Page 1 of 6

Per Acre Price: \$0.00

Phone Number: 912.764.LAND(5263) Email: info@LandandRivers.com Google Maps link: View Larger Map

































# **Aerial Map**

Page 3 of 6



### Торо Мар

Page 4 of 6



# **Location Map**



**Source URL:** <a href="https://landandrivers.com/property/73-old-hardy-place-rd">https://landandrivers.com/property/73-old-hardy-place-rd</a>

Page 6 of 6