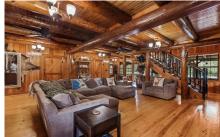

Page 1 of 7

- As you enter the gate of the farm, a large open pasture greets you with aesthetic views consisting of 100+ year old Live Oaks surrounding the main lodge. There are 4 picturesque ponds, of which 2 are stocked with bass. These ponds provide even more water features to this already water-rich property.
- There are several nice out-buildings scattered around the property, such as a new barn with walk in deer cooler, lookout tower, RV pad w/electric, and a cook shack with Viking gas stove & oven.
- The 2,853 sq ft lodge is truly remarkable. Simply put, you would be hard pressed to replicate it today.
- With 4 bedrooms, 3 full bathrooms, the lodge provides ample space for relaxation and comfort. The wood work on the inside of the lodge can only be appreciated in person. The wrap around porch allows friends and family to see all that this farm has offer from every direction. There are several lookout areas shooting off of the lodge for elevated views of the property.
- Significant updates to the lodge have been made over the years, which include, new HVAC, duct work, wood floors, and much more. The kitchen & bathrooms have been fully updated with new appliances and granite countertops. Lastly, a new foundation and leveling blocks have been implemented.
- Lost Island Lodge is one of the most naturally beautiful farms we've had the opportunity to represent. The ability to escape to a place like this from the big cities in these uncertain times will be appreciated from the time you first step foot onto the property. Unwinding in a top shelf lodge on ones own 254 pristine acres to enjoy is what most people dream of. Give us a call today to schedule a showing!