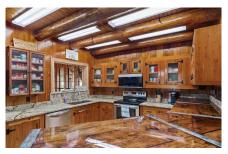

Page 1 of 7

- As you enter the gate of the farm, a large open pasture greets you with aesthetic views consisting of 100+ year old Live Oaks surrounding the main lodge. There are 4 picturesque ponds, of which 2 are stocked with bass. These ponds provide even more water features to this already water-rich property.
- There are several nice out-buildings scattered around the property, such as a new barn with walk in deer cooler, lookout tower, RV pad w/electric, and a cook shack with Viking gas stove & oven.
- The 2,853 sq ft lodge is truly remarkable. Simply put, you would be hard pressed to replicate it today.
- With 4 bedrooms, 3 full bathrooms, the lodge provides ample space for relaxation and comfort. The wood work on the inside of the lodge can only be appreciated in person. The wrap around porch allows friends and family to see all that this farm has offer from every direction. There are several lookout areas shooting off of the lodge for elevated views of the property.
- Significant updates to the lodge have been made over the years, which include, new HVAC, duct work, wood floors, and much more. The kitchen & bathrooms have been fully updated with new appliances and granite countertops. Lastly, a new foundation and leveling blocks have been implemented.
- Lost Island Lodge is one of the most naturally beautiful farms we've had the opportunity to represent. The ability to escape to a place like this from the big cities in these uncertain times will be appreciated from the time you first step foot onto the property. Unwinding in a top shelf lodge on ones own 254 pristine acres to enjoy is what most people dream of. Give us a call today to schedule a showing!