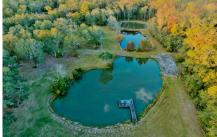

Page 1 of 7

- As you enter the gate of the farm, a large open pasture greets you with aesthetic views consisting of 100+ year old Live Oaks surrounding the main lodge. There are 4 picturesque ponds, of which 2 are stocked with bass. These ponds provide even more water features to this already water-rich property.
- There are several nice out-buildings scattered around the property, such as a new barn with walk in deer cooler, lookout tower, RV pad w/electric, and a cook shack with Viking gas stove & oven.
- The 2,853 sq ft lodge is truly remarkable. Simply put, you would be hard pressed to replicate it today.
- With 4 bedrooms, 3 full bathrooms, the lodge provides ample space for relaxation and comfort. The wood work on the inside of the lodge can only be appreciated in person. The wrap around porch allows friends and family to see all that this farm has offer from every direction. There are several lookout areas shooting off of the lodge for elevated views of the property.
- Significant updates to the lodge have been made over the years, which include, new HVAC, duct work, wood floors, and much more. The kitchen & bathrooms have been fully updated with new appliances and granite countertops. Lastly, a new foundation and leveling blocks have been implemented.
- Lost Island Lodge is one of the most naturally beautiful farms we've had the opportunity to represent. The ability to escape to a place like this from the big cities in these uncertain times will be appreciated from the time you first step foot onto the property. Unwinding in a top shelf lodge on ones own 254 pristine acres to enjoy is what most people dream of. Give us a call today to schedule a showing!