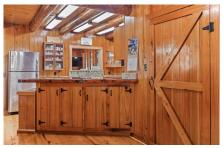

Page 1 of 7

- As you enter the gate of the farm, a large open pasture greets you with aesthetic views consisting of 100+ year old Live Oaks surrounding the main lodge. There are 4 picturesque ponds, of which 2 are stocked with bass. These ponds provide even more water features to this already water-rich property.
- There are several nice out-buildings scattered around the property, such as a new barn with walk in deer cooler, lookout tower, RV pad w/electric, and a cook shack with Viking gas stove & oven.
- The 2,853 sq ft lodge is truly remarkable. Simply put, you would be hard pressed to replicate it today.
- With 4 bedrooms, 3 full bathrooms, the lodge provides ample space for relaxation and comfort. The wood work on the inside of the lodge can only be appreciated in person. The wrap around porch allows friends and family to see all that this farm has offer from every direction. There are several lookout areas shooting off of the lodge for elevated views of the property.
- Significant updates to the lodge have been made over the years, which include, new HVAC, duct work, wood floors, and much more. The kitchen & bathrooms have been fully updated with new appliances and granite countertops. Lastly, a new foundation and leveling blocks have been implemented.
- Lost Island Lodge is one of the most naturally beautiful farms we've had the opportunity to represent. The ability to escape to a place like this from the big cities in these uncertain times will be appreciated from the time you first step foot onto the property. Unwinding in a top shelf lodge on ones own 254 pristine acres to enjoy is what most people dream of. Give us a call today to schedule a showing!