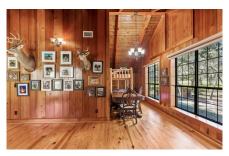

Page 1 of 7

- As you enter the gate of the farm, a large open pasture greets you with aesthetic views consisting of 100+ year old Live Oaks surrounding the main lodge. There are 4 picturesque ponds, of which 2 are stocked with bass. These ponds provide even more water features to this already water-rich property.
- There are several nice out-buildings scattered around the property, such as a new barn with walk in deer cooler, lookout tower, RV pad w/electric, and a cook shack with Viking gas stove & oven.
- The 2,853 sq ft lodge is truly remarkable. Simply put, you would be hard pressed to replicate it today.
- With 4 bedrooms, 3 full bathrooms, the lodge provides ample space for relaxation and comfort. The wood work on the inside of the lodge can only be appreciated in person. The wrap around porch allows friends and family to see all that this farm has offer from every direction. There are several lookout areas shooting off of the lodge for elevated views of the property.
- Significant updates to the lodge have been made over the years, which include, new HVAC, duct work, wood floors, and much more. The kitchen & bathrooms have been fully updated with new appliances and granite countertops. Lastly, a new foundation and leveling blocks have been implemented.
- Lost Island Lodge is one of the most naturally beautiful farms we've had the opportunity to represent. The ability to escape to a place like this from the big cities in these uncertain times will be appreciated from the time you first step foot onto the property. Unwinding in a top shelf lodge on ones own 254 pristine acres to enjoy is what most people dream of. Give us a call today to schedule a showing!