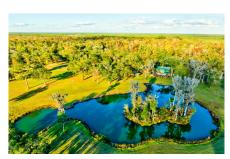

Page 1 of 7

- As you enter the gate of the farm, a large open pasture greets you with aesthetic views consisting of 100+ year old Live Oaks surrounding the main lodge. There are 4 picturesque ponds, of which 2 are stocked with bass. These ponds provide even more water features to this already water-rich property.
- There are several nice out-buildings scattered around the property, such as a new barn with walk in deer cooler, lookout tower, RV pad w/electric, and a cook shack with Viking gas stove & oven.
- The 2,853 sq ft lodge is truly remarkable. Simply put, you would be hard pressed to replicate it today.
- With 4 bedrooms, 3 full bathrooms, the lodge provides ample space for relaxation and comfort. The wood work on the inside of the lodge can only be appreciated in person. The wrap around porch allows friends and family to see all that this farm has offer from every direction. There are several lookout areas shooting off of the lodge for elevated views of the property.
- Significant updates to the lodge have been made over the years, which include, new HVAC, duct work, wood floors, and much more. The kitchen & bathrooms have been fully updated with new appliances and granite countertops. Lastly, a new foundation and leveling blocks have been implemented.
- Lost Island Lodge is one of the most naturally beautiful farms we've had the opportunity to represent. The ability to escape to a place like this from the big cities in these uncertain times will be appreciated from the time you first step foot onto the property. Unwinding in a top shelf lodge on ones own 254 pristine acres to enjoy is what most people dream of. Give us a call today to schedule a showing!