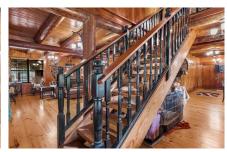

Page 1 of 7

- As you enter the gate of the farm, a large open pasture greets you with aesthetic views consisting of 100+ year old Live Oaks surrounding the main lodge. There are 4 picturesque ponds, of which 2 are stocked with bass. These ponds provide even more water features to this already water-rich property.
- There are several nice out-buildings scattered around the property, such as a new barn with walk in deer cooler, lookout tower, RV pad w/electric, and a cook shack with Viking gas stove & oven.
- The 2,853 sq ft lodge is truly remarkable. Simply put, you would be hard pressed to replicate it today.
- With 4 bedrooms, 3 full bathrooms, the lodge provides ample space for relaxation and comfort. The wood work on the inside of the lodge can only be appreciated in person. The wrap around porch allows friends and family to see all that this farm has offer from every direction. There are several lookout areas shooting off of the lodge for elevated views of the property.
- Significant updates to the lodge have been made over the years, which include, new HVAC, duct work, wood floors, and much more. The kitchen & bathrooms have been fully updated with new appliances and granite countertops. Lastly, a new foundation and leveling blocks have been implemented.
- Lost Island Lodge is one of the most naturally beautiful farms we've had the opportunity to represent. The ability to escape to a place like this from the big cities in these uncertain times will be appreciated from the time you first step foot onto the property. Unwinding in a top shelf lodge on ones own 254 pristine acres to enjoy is what most people dream of. Give us a call today to schedule a showing!