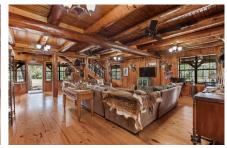

Page 1 of 7

- As you enter the gate of the farm, a large open pasture greets you with aesthetic views consisting of 100+ year old Live Oaks surrounding the main lodge. There are 4 picturesque ponds, of which 2 are stocked with bass. These ponds provide even more water features to this already water-rich property.
- There are several nice out-buildings scattered around the property, such as a new barn with walk in deer cooler, lookout tower, RV pad w/electric, and a cook shack with Viking gas stove & oven.
- The 2,853 sq ft lodge is truly remarkable. Simply put, you would be hard pressed to replicate it today.
- With 4 bedrooms, 3 full bathrooms, the lodge provides ample space for relaxation and comfort. The wood work on the inside of the lodge can only be appreciated in person. The wrap around porch allows friends and family to see all that this farm has offer from every direction. There are several lookout areas shooting off of the lodge for elevated views of the property.
- Significant updates to the lodge have been made over the years, which include, new HVAC, duct work, wood floors, and much more. The kitchen & bathrooms have been fully updated with new appliances and granite countertops. Lastly, a new foundation and leveling blocks have been implemented.
- Lost Island Lodge is one of the most naturally beautiful farms we've had the opportunity to represent. The ability to escape to a place like this from the big cities in these uncertain times will be appreciated from the time you first step foot onto the property. Unwinding in a top shelf lodge on ones own 254 pristine acres to enjoy is what most people dream of. Give us a call today to schedule a showing!