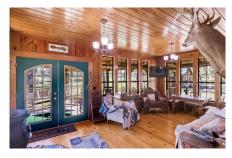

Page 1 of 7

- As you enter the gate of the farm, a large open pasture greets you with aesthetic views consisting of 100+ year old Live Oaks surrounding the main lodge. There are 4 picturesque ponds, of which 2 are stocked with bass. These ponds provide even more water features to this already water-rich property.
- There are several nice out-buildings scattered around the property, such as a new barn with walk in deer cooler, lookout tower, RV pad w/electric, and a cook shack with Viking gas stove & oven.
- The 2,853 sq ft lodge is truly remarkable. Simply put, you would be hard pressed to replicate it today.
- With 4 bedrooms, 3 full bathrooms, the lodge provides ample space for relaxation and comfort. The wood work on the inside of the lodge can only be appreciated in person. The wrap around porch allows friends and family to see all that this farm has offer from every direction. There are several lookout areas shooting off of the lodge for elevated views of the property.
- Significant updates to the lodge have been made over the years, which include, new HVAC, duct work, wood floors, and much more. The kitchen & bathrooms have been fully updated with new appliances and granite countertops. Lastly, a new foundation and leveling blocks have been implemented.
- Lost Island Lodge is one of the most naturally beautiful farms we've had the opportunity to represent. The ability to escape to a place like this from the big cities in these uncertain times will be appreciated from the time you first step foot onto the property. Unwinding in a top shelf lodge on ones own 254 pristine acres to enjoy is what most people dream of. Give us a call today to schedule a showing!