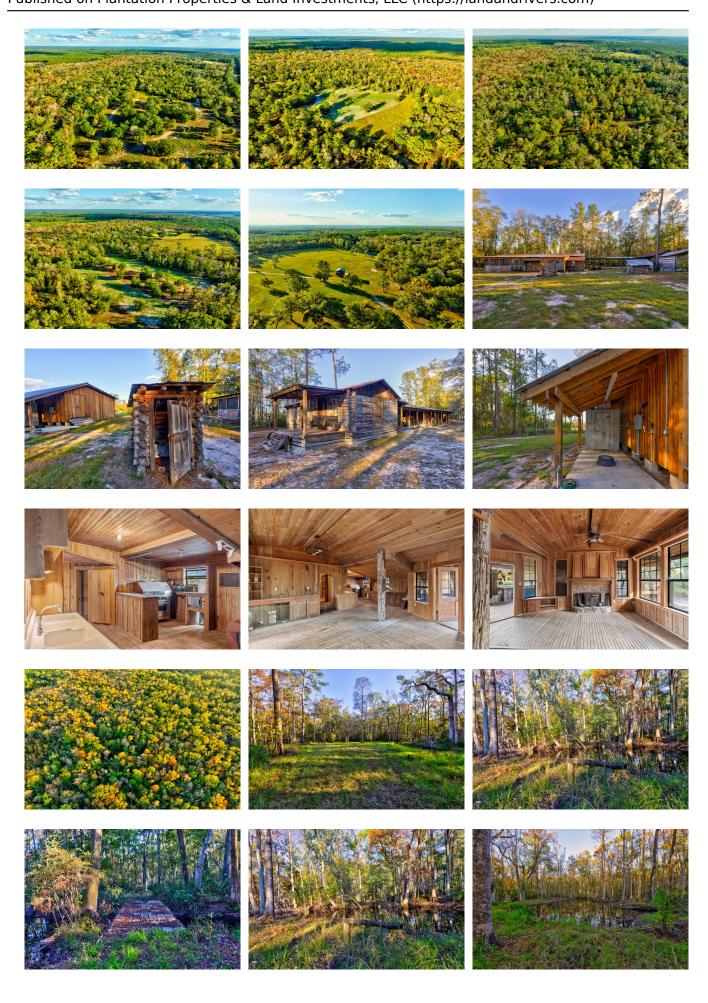

## **Lost Island Lodge**

- Welcome to Lost Island Lodge, 254 acres located in Echols County, Georgia, just 2 miles as
  the crow flies from the Georgia-Florida Line. This exceptional getaway farm features-ample
  paved road frontage, 4 ponds, major creek frontage, gorgeous Live Oaks & Cypress Trees,
  towering creek bottom hardwoods, mature plantation-cut pines, planted food plots, & a fully
  updated, TOP SHELF lodge for friends and family!
- This property is reminiscent of a Lost Island, as it is surrounded by tens of thousands of acres
  of privately owned timberland. As one could imagine, the recreational opportunities are off
  the charts. Land in Echols County rarely comes up for sale, especially a farm of this caliber.
  You will not find another property such as this anywhere in the county, or the State of
  Georgia for that matter.
- This farm boasts over a mile of Toms Creek frontage. Fishing & duck hunting along the creek
  have provided the current owners many memories over the past few years. There are several
  large open areas along the creek which are proven duck holes. There is a large meadow on
  the bank of the creek, which has been implemented by the current owners; and is known as
  one of the best fishing spots around by folks in the county.
- The Deer & Turkey population on this farm is strong. It is not rare to hear multiple turkeys gobbling on any given spring morning while sitting on the porch of the lodge. There have been upwards of 25 turkeys seen in a food plot at one time. The 4 large food-plots hold & attract a significant amount of deer to this property. Black bears are known the travel through the property from time to time as well. There is an enhanced internal road system in place, which allows easy access to all parts of the property. 3 separate gated entrances are in place along Tom Creek Road.
- There are 30 acres of pristine plantation-cut pines, which has been utilized & maintained in recent years as quail woods.

Page 1 of 7

- As you enter the gate of the farm, a large open pasture greets you with aesthetic views consisting of 100+ year old Live Oaks surrounding the main lodge. There are 4 picturesque ponds, of which 2 are stocked with bass. These ponds provide even more water features to this already water-rich property.
- There are several nice out-buildings scattered around the property, such as a new barn with walk in deer cooler, lookout tower, RV pad w/electric, and a cook shack with Viking gas stove & oven.
- The 2,853 sq ft lodge is truly remarkable. Simply put, you would be hard pressed to replicate it today.
- With 4 bedrooms, 3 full bathrooms, the lodge provides ample space for relaxation and comfort. The wood work on the inside of the lodge can only be appreciated in person. The wrap around porch allows friends and family to see all that this farm has offer from every direction. There are several lookout areas shooting off of the lodge for elevated views of the property.
- Significant updates to the lodge have been made over the years, which include, new HVAC, duct work, wood floors, and much more. The kitchen & bathrooms have been fully updated with new appliances and granite countertops. Lastly, a new foundation and leveling blocks have been implemented.
- Lost Island Lodge is one of the most naturally beautiful farms we've had the opportunity to represent. The ability to escape to a place like this from the big cities in these uncertain times will be appreciated from the time you first step foot onto the property. Unwinding in a top shelf lodge on ones own 254 pristine acres to enjoy is what most people dream of. Give us a call today to schedule a showing!