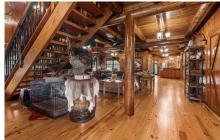

Page 1 of 7

- As you enter the gate of the farm, a large open pasture greets you with aesthetic views consisting of 100+ year old Live Oaks surrounding the main lodge. There are 4 picturesque ponds, of which 2 are stocked with bass. These ponds provide even more water features to this already water-rich property.
- There are several nice out-buildings scattered around the property, such as a new barn with walk in deer cooler, lookout tower, RV pad w/electric, and a cook shack with Viking gas stove & oven.
- The 2,853 sq ft lodge is truly remarkable. Simply put, you would be hard pressed to replicate it today.
- With 4 bedrooms, 3 full bathrooms, the lodge provides ample space for relaxation and comfort. The wood work on the inside of the lodge can only be appreciated in person. The wrap around porch allows friends and family to see all that this farm has offer from every direction. There are several lookout areas shooting off of the lodge for elevated views of the property.
- Significant updates to the lodge have been made over the years, which include, new HVAC, duct work, wood floors, and much more. The kitchen & bathrooms have been fully updated with new appliances and granite countertops. Lastly, a new foundation and leveling blocks have been implemented.
- Lost Island Lodge is one of the most naturally beautiful farms we've had the opportunity to represent. The ability to escape to a place like this from the big cities in these uncertain times will be appreciated from the time you first step foot onto the property. Unwinding in a top shelf lodge on ones own 254 pristine acres to enjoy is what most people dream of. Give us a call today to schedule a showing!