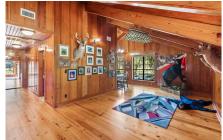

Page 1 of 7

- As you enter the gate of the farm, a large open pasture greets you with aesthetic views consisting of 100+ year old Live Oaks surrounding the main lodge. There are 4 picturesque ponds, of which 2 are stocked with bass. These ponds provide even more water features to this already water-rich property.
- There are several nice out-buildings scattered around the property, such as a new barn with walk in deer cooler, lookout tower, RV pad w/electric, and a cook shack with Viking gas stove & oven.
- The 2,853 sq ft lodge is truly remarkable. Simply put, you would be hard pressed to replicate it today.
- With 4 bedrooms, 3 full bathrooms, the lodge provides ample space for relaxation and comfort. The wood work on the inside of the lodge can only be appreciated in person. The wrap around porch allows friends and family to see all that this farm has offer from every direction. There are several lookout areas shooting off of the lodge for elevated views of the property.
- Significant updates to the lodge have been made over the years, which include, new HVAC, duct work, wood floors, and much more. The kitchen & bathrooms have been fully updated with new appliances and granite countertops. Lastly, a new foundation and leveling blocks have been implemented.
- Lost Island Lodge is one of the most naturally beautiful farms we've had the opportunity to represent. The ability to escape to a place like this from the big cities in these uncertain times will be appreciated from the time you first step foot onto the property. Unwinding in a top shelf lodge on ones own 254 pristine acres to enjoy is what most people dream of. Give us a call today to schedule a showing!