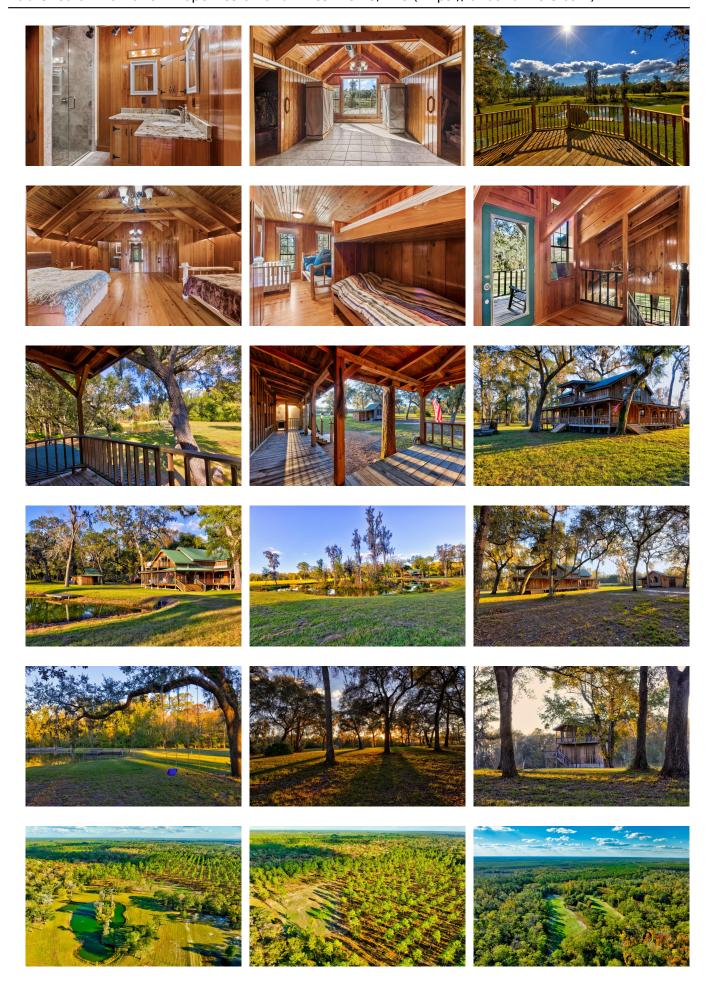

## **Lost Island Lodge**

- Welcome to Lost Island Lodge, 254 acres located in Echols County, Georgia, just 2 miles as
  the crow flies from the Georgia-Florida Line. This exceptional getaway farm features-ample
  paved road frontage, 4 ponds, major creek frontage, gorgeous Live Oaks & Cypress Trees,
  towering creek bottom hardwoods, mature plantation-cut pines, planted food plots, & a fully
  updated, TOP SHELF lodge for friends and family!
- This property is reminiscent of a Lost Island, as it is surrounded by tens of thousands of acres
  of privately owned timberland. As one could imagine, the recreational opportunities are off
  the charts. Land in Echols County rarely comes up for sale, especially a farm of this caliber.
  You will not find another property such as this anywhere in the county, or the State of
  Georgia for that matter.
- This farm boasts over a mile of Toms Creek frontage. Fishing & duck hunting along the creek
  have provided the current owners many memories over the past few years. There are several
  large open areas along the creek which are proven duck holes. There is a large meadow on
  the bank of the creek, which has been implemented by the current owners; and is known as
  one of the best fishing spots around by folks in the county.
- The Deer & Turkey population on this farm is strong. It is not rare to hear multiple turkeys gobbling on any given spring morning while sitting on the porch of the lodge. There have been upwards of 25 turkeys seen in a food plot at one time. The 4 large food-plots hold & attract a significant amount of deer to this property. Black bears are known the travel through the property from time to time as well. There is an enhanced internal road system in place, which allows easy access to all parts of the property. 3 separate gated entrances are in place along Tom Creek Road.
- There are 30 acres of pristine plantation-cut pines, which has been utilized & maintained in recent years as quail woods.

Page 1 of 7

- As you enter the gate of the farm, a large open pasture greets you with aesthetic views consisting of 100+ year old Live Oaks surrounding the main lodge. There are 4 picturesque ponds, of which 2 are stocked with bass. These ponds provide even more water features to this already water-rich property.
- There are several nice out-buildings scattered around the property, such as a new barn with walk in deer cooler, lookout tower, RV pad w/electric, and a cook shack with Viking gas stove & oven.
- The 2,853 sq ft lodge is truly remarkable. Simply put, you would be hard pressed to replicate it today.
- With 4 bedrooms, 3 full bathrooms, the lodge provides ample space for relaxation and comfort. The wood work on the inside of the lodge can only be appreciated in person. The wrap around porch allows friends and family to see all that this farm has offer from every direction. There are several lookout areas shooting off of the lodge for elevated views of the property.
- Significant updates to the lodge have been made over the years, which include, new HVAC, duct work, wood floors, and much more. The kitchen & bathrooms have been fully updated with new appliances and granite countertops. Lastly, a new foundation and leveling blocks have been implemented.
- Lost Island Lodge is one of the most naturally beautiful farms we've had the opportunity to represent. The ability to escape to a place like this from the big cities in these uncertain times will be appreciated from the time you first step foot onto the property. Unwinding in a top shelf lodge on ones own 254 pristine acres to enjoy is what most people dream of. Give us a call today to schedule a showing!