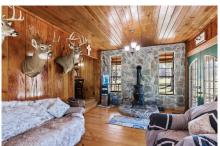

Page 1 of 7

- As you enter the gate of the farm, a large open pasture greets you with aesthetic views consisting of 100+ year old Live Oaks surrounding the main lodge. There are 4 picturesque ponds, of which 2 are stocked with bass. These ponds provide even more water features to this already water-rich property.
- There are several nice out-buildings scattered around the property, such as a new barn with walk in deer cooler, lookout tower, RV pad w/electric, and a cook shack with Viking gas stove & oven.
- The 2,853 sq ft lodge is truly remarkable. Simply put, you would be hard pressed to replicate it today.
- With 4 bedrooms, 3 full bathrooms, the lodge provides ample space for relaxation and comfort. The wood work on the inside of the lodge can only be appreciated in person. The wrap around porch allows friends and family to see all that this farm has offer from every direction. There are several lookout areas shooting off of the lodge for elevated views of the property.
- Significant updates to the lodge have been made over the years, which include, new HVAC, duct work, wood floors, and much more. The kitchen & bathrooms have been fully updated with new appliances and granite countertops. Lastly, a new foundation and leveling blocks have been implemented.
- Lost Island Lodge is one of the most naturally beautiful farms we've had the opportunity to represent. The ability to escape to a place like this from the big cities in these uncertain times will be appreciated from the time you first step foot onto the property. Unwinding in a top shelf lodge on ones own 254 pristine acres to enjoy is what most people dream of. Give us a call today to schedule a showing!