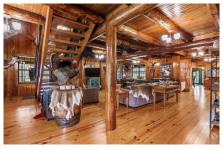

Page 1 of 7

- As you enter the gate of the farm, a large open pasture greets you with aesthetic views consisting of 100+ year old Live Oaks surrounding the main lodge. There are 4 picturesque ponds, of which 2 are stocked with bass. These ponds provide even more water features to this already water-rich property.
- There are several nice out-buildings scattered around the property, such as a new barn with walk in deer cooler, lookout tower, RV pad w/electric, and a cook shack with Viking gas stove & oven.
- The 2,853 sq ft lodge is truly remarkable. Simply put, you would be hard pressed to replicate it today.
- With 4 bedrooms, 3 full bathrooms, the lodge provides ample space for relaxation and comfort. The wood work on the inside of the lodge can only be appreciated in person. The wrap around porch allows friends and family to see all that this farm has offer from every direction. There are several lookout areas shooting off of the lodge for elevated views of the property.
- Significant updates to the lodge have been made over the years, which include, new HVAC, duct work, wood floors, and much more. The kitchen & bathrooms have been fully updated with new appliances and granite countertops. Lastly, a new foundation and leveling blocks have been implemented.
- Lost Island Lodge is one of the most naturally beautiful farms we've had the opportunity to represent. The ability to escape to a place like this from the big cities in these uncertain times will be appreciated from the time you first step foot onto the property. Unwinding in a top shelf lodge on ones own 254 pristine acres to enjoy is what most people dream of. Give us a call today to schedule a showing!