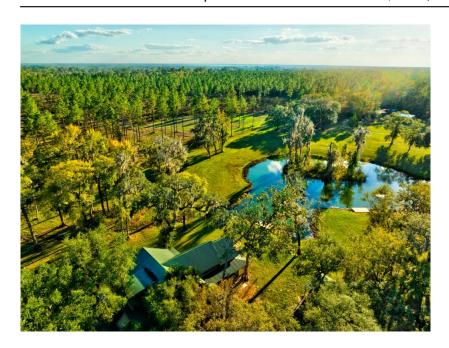

## **Lost Island Lodge**

- Welcome to Lost Island Lodge, 254 acres located in Echols County, Georgia, just 2 miles as
  the crow flies from the Georgia-Florida Line. This exceptional getaway farm features-ample
  paved road frontage, 4 ponds, major creek frontage, gorgeous Live Oaks & Cypress Trees,
  towering creek bottom hardwoods, mature plantation-cut pines, planted food plots, & a fully
  updated, TOP SHELF lodge for friends and family!
- This property is reminiscent of a Lost Island, as it is surrounded by tens of thousands of acres
  of privately owned timberland. As one could imagine, the recreational opportunities are off
  the charts. Land in Echols County rarely comes up for sale, especially a farm of this caliber.
  You will not find another property such as this anywhere in the county, or the State of
  Georgia for that matter.
- This farm boasts over a mile of Toms Creek frontage. Fishing & duck hunting along the creek
  have provided the current owners many memories over the past few years. There are several
  large open areas along the creek which are proven duck holes. There is a large meadow on
  the bank of the creek, which has been implemented by the current owners; and is known as
  one of the best fishing spots around by folks in the county.
- The Deer & Turkey population on this farm is strong. It is not rare to hear multiple turkeys gobbling on any given spring morning while sitting on the porch of the lodge. There have been upwards of 25 turkeys seen in a food plot at one time. The 4 large food-plots hold & attract a significant amount of deer to this property. Black bears are known the travel through the property from time to time as well. There is an enhanced internal road system in place, which allows easy access to all parts of the property. 3 separate gated entrances are in place along Tom Creek Road.
- There are 30 acres of pristine plantation-cut pines, which has been utilized & maintained in recent years as quail woods.

Page 1 of 7

- As you enter the gate of the farm, a large open pasture greets you with aesthetic views consisting of 100+ year old Live Oaks surrounding the main lodge. There are 4 picturesque ponds, of which 2 are stocked with bass. These ponds provide even more water features to this already water-rich property.
- There are several nice out-buildings scattered around the property, such as a new barn with walk in deer cooler, lookout tower, RV pad w/electric, and a cook shack with Viking gas stove & oven.
- The 2,853 sq ft lodge is truly remarkable. Simply put, you would be hard pressed to replicate it today.
- With 4 bedrooms, 3 full bathrooms, the lodge provides ample space for relaxation and comfort. The wood work on the inside of the lodge can only be appreciated in person. The wrap around porch allows friends and family to see all that this farm has offer from every direction. There are several lookout areas shooting off of the lodge for elevated views of the property.
- Significant updates to the lodge have been made over the years, which include, new HVAC, duct work, wood floors, and much more. The kitchen & bathrooms have been fully updated with new appliances and granite countertops. Lastly, a new foundation and leveling blocks have been implemented.
- Lost Island Lodge is one of the most naturally beautiful farms we've had the opportunity to represent. The ability to escape to a place like this from the big cities in these uncertain times will be appreciated from the time you first step foot onto the property. Unwinding in a top shelf lodge on ones own 254 pristine acres to enjoy is what most people dream of. Give us a call today to schedule a showing!