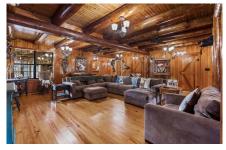

Page 1 of 7

- As you enter the gate of the farm, a large open pasture greets you with aesthetic views consisting of 100+ year old Live Oaks surrounding the main lodge. There are 4 picturesque ponds, of which 2 are stocked with bass. These ponds provide even more water features to this already water-rich property.
- There are several nice out-buildings scattered around the property, such as a new barn with walk in deer cooler, lookout tower, RV pad w/electric, and a cook shack with Viking gas stove & oven.
- The 2,853 sq ft lodge is truly remarkable. Simply put, you would be hard pressed to replicate it today.
- With 4 bedrooms, 3 full bathrooms, the lodge provides ample space for relaxation and comfort. The wood work on the inside of the lodge can only be appreciated in person. The wrap around porch allows friends and family to see all that this farm has offer from every direction. There are several lookout areas shooting off of the lodge for elevated views of the property.
- Significant updates to the lodge have been made over the years, which include, new HVAC, duct work, wood floors, and much more. The kitchen & bathrooms have been fully updated with new appliances and granite countertops. Lastly, a new foundation and leveling blocks have been implemented.
- Lost Island Lodge is one of the most naturally beautiful farms we've had the opportunity to represent. The ability to escape to a place like this from the big cities in these uncertain times will be appreciated from the time you first step foot onto the property. Unwinding in a top shelf lodge on ones own 254 pristine acres to enjoy is what most people dream of. Give us a call today to schedule a showing!