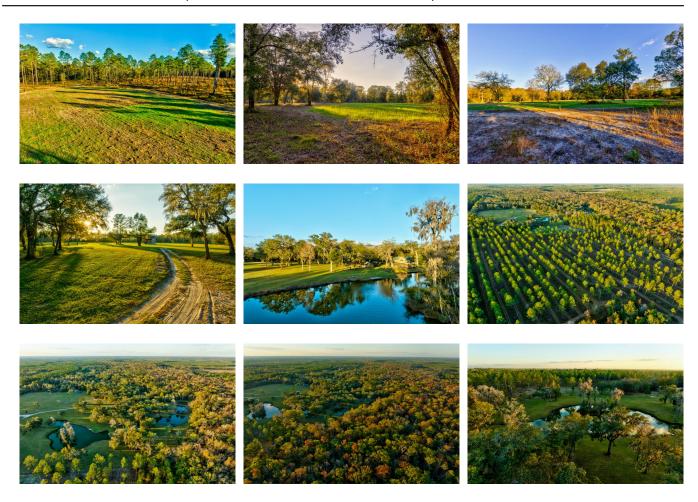

## **Lost Island Lodge**

- Welcome to Lost Island Lodge, 254 acres located in Echols County, Georgia, just 2 miles as
  the crow flies from the Georgia-Florida Line. This exceptional getaway farm features-ample
  paved road frontage, 4 ponds, major creek frontage, gorgeous Live Oaks & Cypress Trees,
  towering creek bottom hardwoods, mature plantation-cut pines, planted food plots, & a fully
  updated, TOP SHELF lodge for friends and family!
- This property is reminiscent of a Lost Island, as it is surrounded by tens of thousands of acres
  of privately owned timberland. As one could imagine, the recreational opportunities are off
  the charts. Land in Echols County rarely comes up for sale, especially a farm of this caliber.
  You will not find another property such as this anywhere in the county, or the State of
  Georgia for that matter.
- This farm boasts over a mile of Toms Creek frontage. Fishing & duck hunting along the creek
  have provided the current owners many memories over the past few years. There are several
  large open areas along the creek which are proven duck holes. There is a large meadow on
  the bank of the creek, which has been implemented by the current owners; and is known as
  one of the best fishing spots around by folks in the county.
- The Deer & Turkey population on this farm is strong. It is not rare to hear multiple turkeys gobbling on any given spring morning while sitting on the porch of the lodge. There have been upwards of 25 turkeys seen in a food plot at one time. The 4 large food-plots hold & attract a significant amount of deer to this property. Black bears are known the travel through the property from time to time as well. There is an enhanced internal road system in place, which allows easy access to all parts of the property. 3 separate gated entrances are in place along Tom Creek Road.
- There are 30 acres of pristine plantation-cut pines, which has been utilized & maintained in recent years as quail woods.

Page 1 of 7

- As you enter the gate of the farm, a large open pasture greets you with aesthetic views consisting of 100+ year old Live Oaks surrounding the main lodge. There are 4 picturesque ponds, of which 2 are stocked with bass. These ponds provide even more water features to this already water-rich property.
- There are several nice out-buildings scattered around the property, such as a new barn with walk in deer cooler, lookout tower, RV pad w/electric, and a cook shack with Viking gas stove & oven.
- The 2,853 sq ft lodge is truly remarkable. Simply put, you would be hard pressed to replicate it today.
- With 4 bedrooms, 3 full bathrooms, the lodge provides ample space for relaxation and comfort. The wood work on the inside of the lodge can only be appreciated in person. The wrap around porch allows friends and family to see all that this farm has offer from every direction. There are several lookout areas shooting off of the lodge for elevated views of the property.
- Significant updates to the lodge have been made over the years, which include, new HVAC, duct work, wood floors, and much more. The kitchen & bathrooms have been fully updated with new appliances and granite countertops. Lastly, a new foundation and leveling blocks have been implemented.
- Lost Island Lodge is one of the most naturally beautiful farms we've had the opportunity to represent. The ability to escape to a place like this from the big cities in these uncertain times will be appreciated from the time you first step foot onto the property. Unwinding in a top shelf lodge on ones own 254 pristine acres to enjoy is what most people dream of. Give us a call today to schedule a showing!