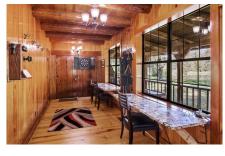

Page 1 of 7

- As you enter the gate of the farm, a large open pasture greets you with aesthetic views consisting of 100+ year old Live Oaks surrounding the main lodge. There are 4 picturesque ponds, of which 2 are stocked with bass. These ponds provide even more water features to this already water-rich property.
- There are several nice out-buildings scattered around the property, such as a new barn with walk in deer cooler, lookout tower, RV pad w/electric, and a cook shack with Viking gas stove & oven.
- The 2,853 sq ft lodge is truly remarkable. Simply put, you would be hard pressed to replicate it today.
- With 4 bedrooms, 3 full bathrooms, the lodge provides ample space for relaxation and comfort. The wood work on the inside of the lodge can only be appreciated in person. The wrap around porch allows friends and family to see all that this farm has offer from every direction. There are several lookout areas shooting off of the lodge for elevated views of the property.
- Significant updates to the lodge have been made over the years, which include, new HVAC, duct work, wood floors, and much more. The kitchen & bathrooms have been fully updated with new appliances and granite countertops. Lastly, a new foundation and leveling blocks have been implemented.
- Lost Island Lodge is one of the most naturally beautiful farms we've had the opportunity to represent. The ability to escape to a place like this from the big cities in these uncertain times will be appreciated from the time you first step foot onto the property. Unwinding in a top shelf lodge on ones own 254 pristine acres to enjoy is what most people dream of. Give us a call today to schedule a showing!