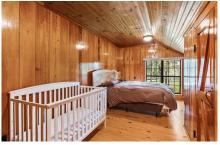

Page 1 of 7

- As you enter the gate of the farm, a large open pasture greets you with aesthetic views consisting of 100+ year old Live Oaks surrounding the main lodge. There are 4 picturesque ponds, of which 2 are stocked with bass. These ponds provide even more water features to this already water-rich property.
- There are several nice out-buildings scattered around the property, such as a new barn with walk in deer cooler, lookout tower, RV pad w/electric, and a cook shack with Viking gas stove & oven.
- The 2,853 sq ft lodge is truly remarkable. Simply put, you would be hard pressed to replicate it today.
- With 4 bedrooms, 3 full bathrooms, the lodge provides ample space for relaxation and comfort. The wood work on the inside of the lodge can only be appreciated in person. The wrap around porch allows friends and family to see all that this farm has offer from every direction. There are several lookout areas shooting off of the lodge for elevated views of the property.
- Significant updates to the lodge have been made over the years, which include, new HVAC, duct work, wood floors, and much more. The kitchen & bathrooms have been fully updated with new appliances and granite countertops. Lastly, a new foundation and leveling blocks have been implemented.
- Lost Island Lodge is one of the most naturally beautiful farms we've had the opportunity to represent. The ability to escape to a place like this from the big cities in these uncertain times will be appreciated from the time you first step foot onto the property. Unwinding in a top shelf lodge on ones own 254 pristine acres to enjoy is what most people dream of. Give us a call today to schedule a showing!