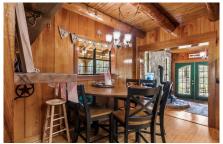

Page 1 of 7

- As you enter the gate of the farm, a large open pasture greets you with aesthetic views consisting of 100+ year old Live Oaks surrounding the main lodge. There are 4 picturesque ponds, of which 2 are stocked with bass. These ponds provide even more water features to this already water-rich property.
- There are several nice out-buildings scattered around the property, such as a new barn with walk in deer cooler, lookout tower, RV pad w/electric, and a cook shack with Viking gas stove & oven.
- The 2,853 sq ft lodge is truly remarkable. Simply put, you would be hard pressed to replicate it today.
- With 4 bedrooms, 3 full bathrooms, the lodge provides ample space for relaxation and comfort. The wood work on the inside of the lodge can only be appreciated in person. The wrap around porch allows friends and family to see all that this farm has offer from every direction. There are several lookout areas shooting off of the lodge for elevated views of the property.
- Significant updates to the lodge have been made over the years, which include, new HVAC, duct work, wood floors, and much more. The kitchen & bathrooms have been fully updated with new appliances and granite countertops. Lastly, a new foundation and leveling blocks have been implemented.
- Lost Island Lodge is one of the most naturally beautiful farms we've had the opportunity to represent. The ability to escape to a place like this from the big cities in these uncertain times will be appreciated from the time you first step foot onto the property. Unwinding in a top shelf lodge on ones own 254 pristine acres to enjoy is what most people dream of. Give us a call today to schedule a showing!