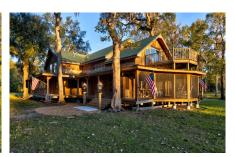

Page 1 of 7

- As you enter the gate of the farm, a large open pasture greets you with aesthetic views consisting of 100+ year old Live Oaks surrounding the main lodge. There are 4 picturesque ponds, of which 2 are stocked with bass. These ponds provide even more water features to this already water-rich property.
- There are several nice out-buildings scattered around the property, such as a new barn with walk in deer cooler, lookout tower, RV pad w/electric, and a cook shack with Viking gas stove & oven.
- The 2,853 sq ft lodge is truly remarkable. Simply put, you would be hard pressed to replicate it today.
- With 4 bedrooms, 3 full bathrooms, the lodge provides ample space for relaxation and comfort. The wood work on the inside of the lodge can only be appreciated in person. The wrap around porch allows friends and family to see all that this farm has offer from every direction. There are several lookout areas shooting off of the lodge for elevated views of the property.
- Significant updates to the lodge have been made over the years, which include, new HVAC, duct work, wood floors, and much more. The kitchen & bathrooms have been fully updated with new appliances and granite countertops. Lastly, a new foundation and leveling blocks have been implemented.
- Lost Island Lodge is one of the most naturally beautiful farms we've had the opportunity to represent. The ability to escape to a place like this from the big cities in these uncertain times will be appreciated from the time you first step foot onto the property. Unwinding in a top shelf lodge on ones own 254 pristine acres to enjoy is what most people dream of. Give us a call today to schedule a showing!