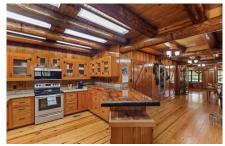

Page 1 of 7

- As you enter the gate of the farm, a large open pasture greets you with aesthetic views consisting of 100+ year old Live Oaks surrounding the main lodge. There are 4 picturesque ponds, of which 2 are stocked with bass. These ponds provide even more water features to this already water-rich property.
- There are several nice out-buildings scattered around the property, such as a new barn with walk in deer cooler, lookout tower, RV pad w/electric, and a cook shack with Viking gas stove & oven.
- The 2,853 sq ft lodge is truly remarkable. Simply put, you would be hard pressed to replicate it today.
- With 4 bedrooms, 3 full bathrooms, the lodge provides ample space for relaxation and comfort. The wood work on the inside of the lodge can only be appreciated in person. The wrap around porch allows friends and family to see all that this farm has offer from every direction. There are several lookout areas shooting off of the lodge for elevated views of the property.
- Significant updates to the lodge have been made over the years, which include, new HVAC, duct work, wood floors, and much more. The kitchen & bathrooms have been fully updated with new appliances and granite countertops. Lastly, a new foundation and leveling blocks have been implemented.
- Lost Island Lodge is one of the most naturally beautiful farms we've had the opportunity to represent. The ability to escape to a place like this from the big cities in these uncertain times will be appreciated from the time you first step foot onto the property. Unwinding in a top shelf lodge on ones own 254 pristine acres to enjoy is what most people dream of. Give us a call today to schedule a showing!