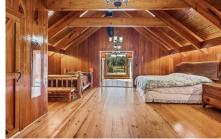

Page 1 of 7

- As you enter the gate of the farm, a large open pasture greets you with aesthetic views consisting of 100+ year old Live Oaks surrounding the main lodge. There are 4 picturesque ponds, of which 2 are stocked with bass. These ponds provide even more water features to this already water-rich property.
- There are several nice out-buildings scattered around the property, such as a new barn with walk in deer cooler, lookout tower, RV pad w/electric, and a cook shack with Viking gas stove & oven.
- The 2,853 sq ft lodge is truly remarkable. Simply put, you would be hard pressed to replicate it today.
- With 4 bedrooms, 3 full bathrooms, the lodge provides ample space for relaxation and comfort. The wood work on the inside of the lodge can only be appreciated in person. The wrap around porch allows friends and family to see all that this farm has offer from every direction. There are several lookout areas shooting off of the lodge for elevated views of the property.
- Significant updates to the lodge have been made over the years, which include, new HVAC, duct work, wood floors, and much more. The kitchen & bathrooms have been fully updated with new appliances and granite countertops. Lastly, a new foundation and leveling blocks have been implemented.
- Lost Island Lodge is one of the most naturally beautiful farms we've had the opportunity to represent. The ability to escape to a place like this from the big cities in these uncertain times will be appreciated from the time you first step foot onto the property. Unwinding in a top shelf lodge on ones own 254 pristine acres to enjoy is what most people dream of. Give us a call today to schedule a showing!