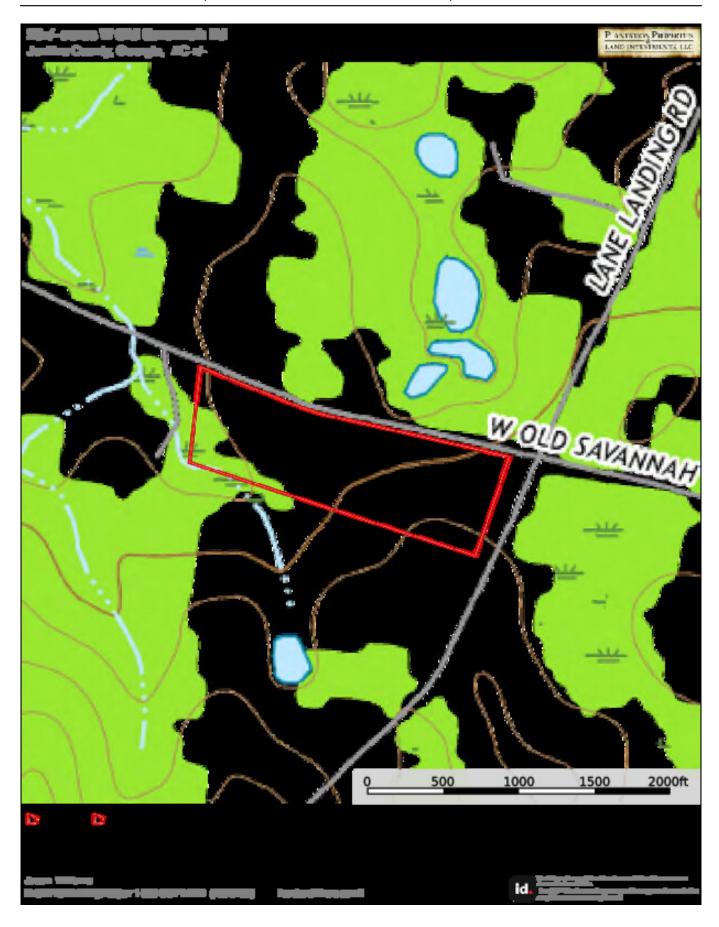

### Торо Мар

**Source URL:** <u>https://landandrivers.com/property/old-savannah-road</u>

### **Old Savannah Road**

Great opportunity to own 29.6± acres in the heart of Jenkins County, GA. Featuring open pastures with perimeter fencing and over 2,000 feet of paved road frontage along Old Savannah Road, this property offers many possibilities for potential buyers. Build your dream home and enjoy the peace of rural living, start a hobby farm with cows or horses, create a future timber investment with pine plantation, or potential development for multiple homes. This tract can be purchased as a whole or subdivided into three separate tracts. Located 6 miles southwest of Millen, 1 hour from Augusta, and 1.5 hours from Savannah. Contact us today to arrange a showing. 912.764.LAND(5263)