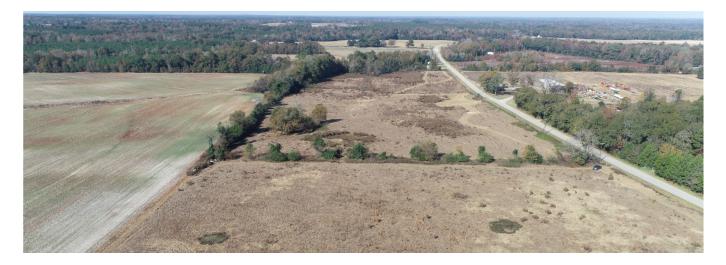

### **Old Savannah Road**

Great opportunity to own 29.6± acres in the heart of Jenkins County, GA. Featuring open pastures with perimeter fencing and over 2,000 feet of paved road frontage along Old Savannah Road, this property offers many possibilities for potential buyers. Build your dream home and enjoy the peace of rural living, start a hobby farm with cows or horses, create a future timber investment with pine plantation, or potential development for multiple homes. This tract can be purchased as a whole or subdivided into three separate tracts. Located 6 miles southwest of Millen, 1 hour from Augusta, and 1.5 hours from Savannah. Contact us today to arrange a showing. 912.764.LAND(5263)