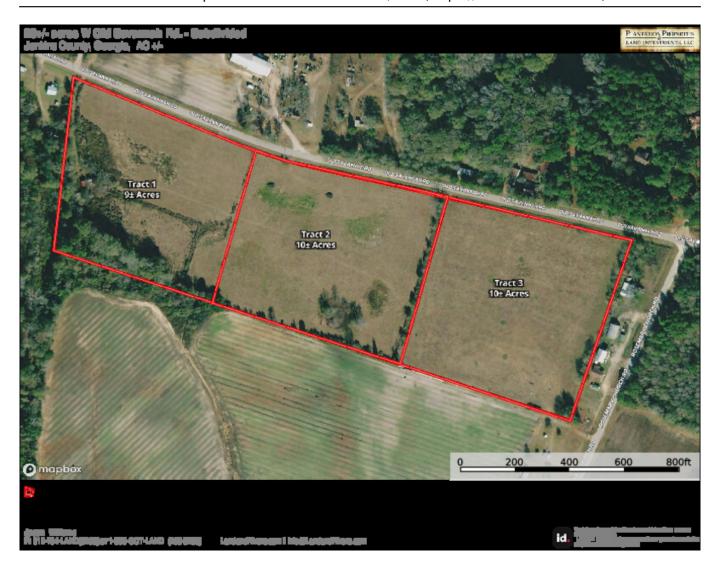

buyers. Build your dream home and enjoy the peace of rural living, start a hobby farm with cows or horses, create a future timber investment with pine plantation, or potential development for multiple homes. This tract can be purchased as a whole or subdivided into three separate tracts. Located 6 miles southwest of Millen, 1 hour from Augusta, and 1.5 hours from Savannah. Contact us today to arrange a showing. 912.764.LAND(5263)



Price: \$225,000 Property Type: Land

Status: Sold

Street/Address: W Old Savannah Rd & Rosemary Church Rd

City: millen
State: Georgia
Zip code: 30442
County: jenkins
Acreage: 29

**Per Acre Price:** \$7,600.00

Phone Number: 912.764.LAND(5263)
Email: info@LandandRivers.com
Google Maps link: View Larger Map



**Aerial Map** 



## **Subdivided Aerial Map**



# **Location Map**



### Торо Мар



**Source URL:** <u>https://landandrivers.com/property/old-savannah-road</u>