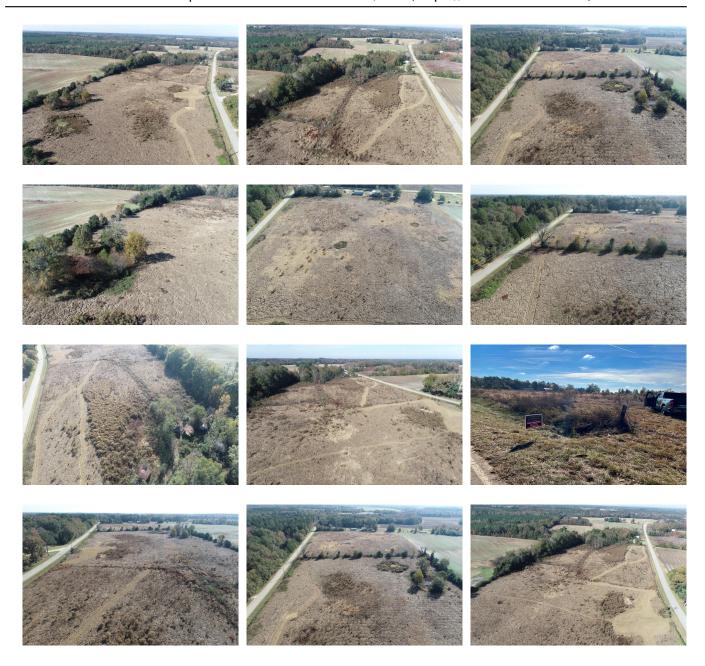

### **Old Savannah Road**

Great opportunity to own 29.6± acres in the heart of Jenkins County, GA. Featuring open pastures with perimeter fencing and over 2,000 feet of paved road frontage along Old Savannah Road, this property offers many possibilities for potential buyers. Build your dream home and enjoy the peace of rural living, start a hobby farm with cows or horses, create a future timber investment with pine plantation, or potential development for multiple homes. This tract can be purchased as a whole or subdivided into three separate tracts. Located 6 miles southwest of Millen, 1 hour from Augusta, and 1.5 hours from Savannah. Contact us today to arrange a showing. 912.764.LAND(5263)