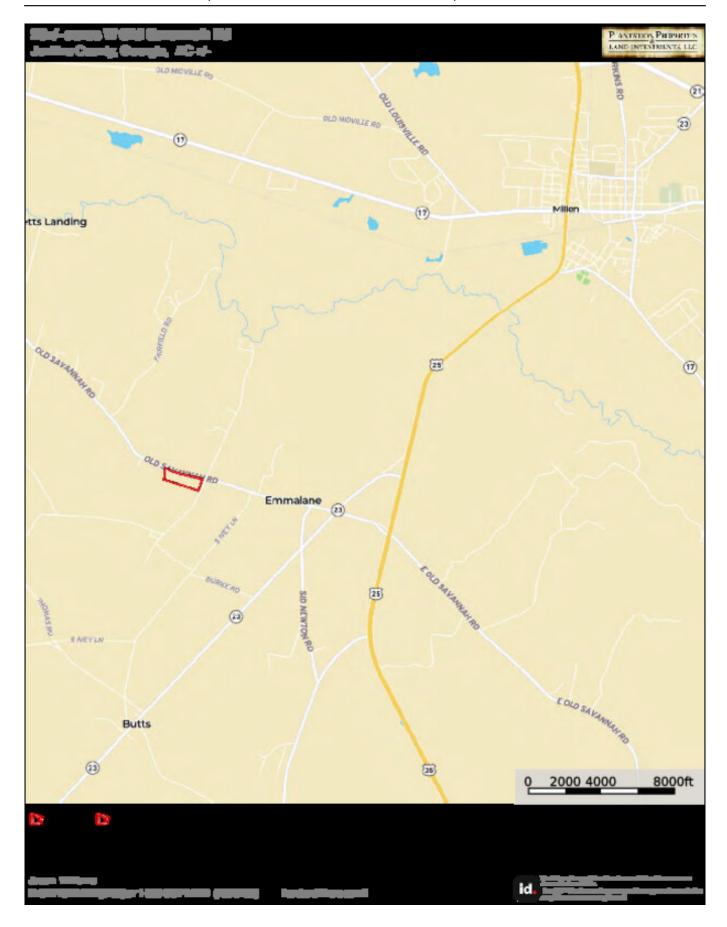

# **Location Map**

### **Old Savannah Road**

Great opportunity to own 29.6± acres in the heart of Jenkins County, GA. Featuring open pastures with perimeter fencing and over 2,000 feet of paved road frontage along Old Savannah Road, this property offers many possibilities for potential buyers. Build your dream home and enjoy the peace of rural living, start a hobby farm with cows or horses, create a future timber investment with pine plantation, or potential development for multiple homes. This tract can be purchased as a whole or subdivided into three separate tracts. Located 6 miles southwest of Millen, 1 hour from Augusta, and 1.5 hours from Savannah. Contact us today to arrange a showing. 912.764.LAND(5263)