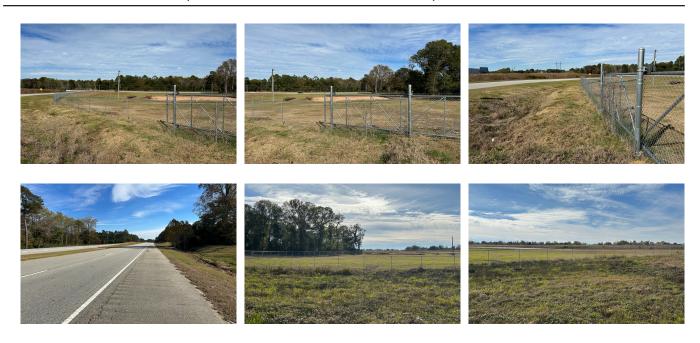

## Industrial Park in Screven Co.

Commercial lot just west of Sylvania in the industrial park. The lot is fenced and a spot has been leveled for a building. Property is on the Savannah River Parkway and is a corner lot off of Industrial Park Road.

**Price:** \$120,000

**Property Type:** Commercial

**Status:** For Sale

Street/Address: 0 Indutrial Park Road

City: Sylvania State: Georgia Zip code: 30467 County: screven Acreage: 3

Per Acre Price: \$0.00