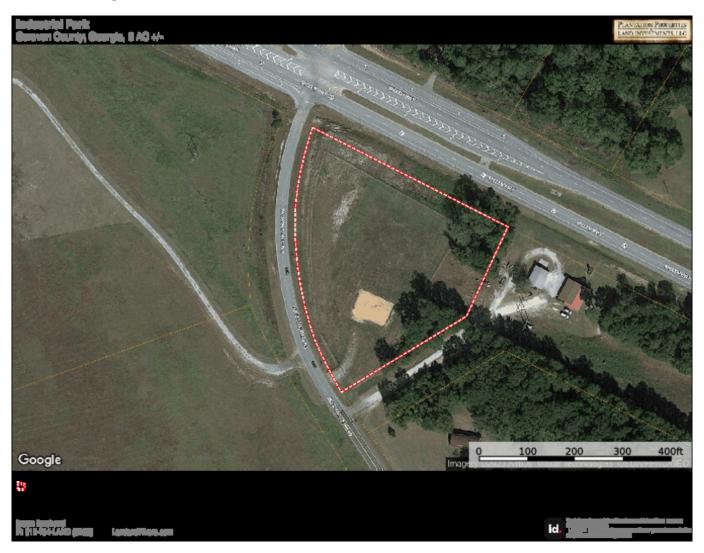

## Industrial Park in Screven Co.

Commercial lot just west of Sylvania in the industrial park. The lot is fenced and a spot has been leveled for a building. Property is on the Savannah River Parkway and is a corner lot off of Industrial Park Road.

**Price:** \$120,000

**Property Type:** Commercial

**Status:** For Sale

Street/Address: 0 Indutrial Park Road

City: Sylvania State: Georgia Zip code: 30467 County: screven Acreage: 3

Per Acre Price: \$0.00

## **Aerial Map**

**Source URL:** <a href="https://landandrivers.com/property/industrial-park-screven-co">https://landandrivers.com/property/industrial-park-screven-co</a>