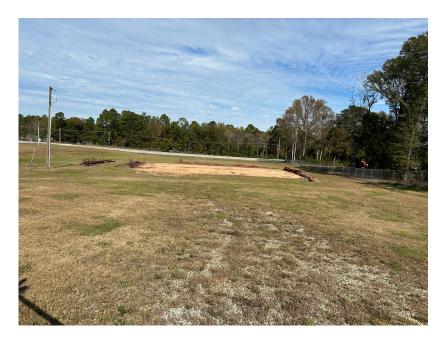

## Industrial Park in Screven Co.

Commercial lot just west of Sylvania in the industrial park. The lot is fenced and a spot has been leveled for a building. Property is on the Savannah River Parkway and is a corner lot off of Industrial Park Road.

**Price:** \$120,000

**Property Type:** Commercial

**Status:** For Sale

Street/Address: 0 Indutrial Park Road

City: Sylvania State: Georgia Zip code: 30467 County: screven Acreage: 3

Per Acre Price: \$0.00