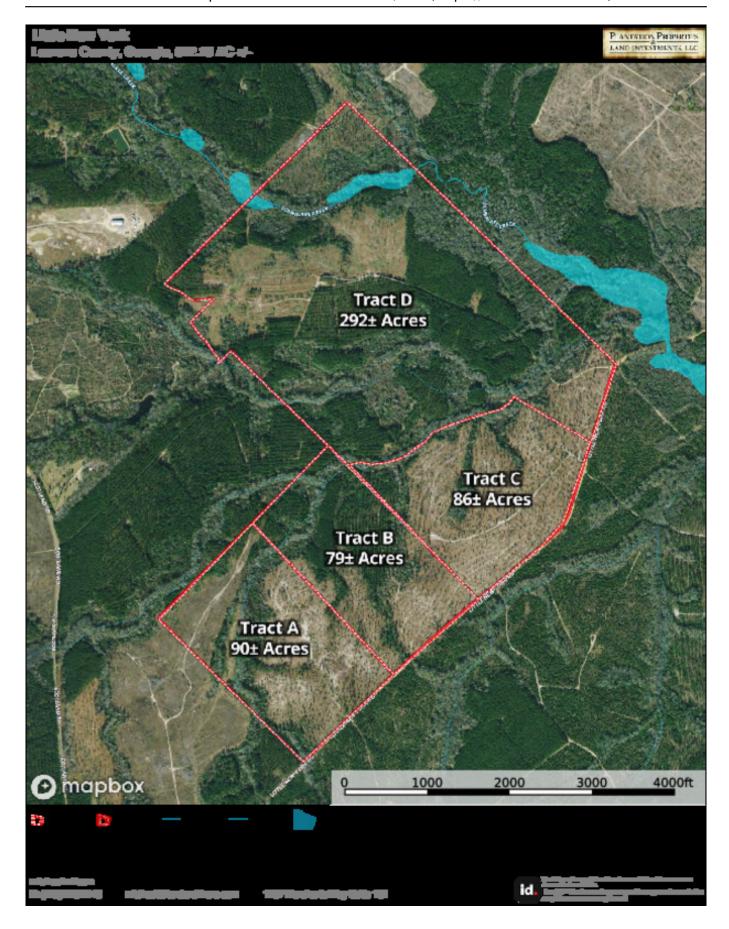

## Little New York- Tract C

Little New York Tract C is 86+/- acres located in southern Laurens county. The property has ample frontage along a county maintained dirt road. The majority of the property is timbered in loblolly pine that has been thinned to a plantation cut. The northern boundary is a hardwood bottom with a seasonal creek running through it. This area is known for great hunting. Several areas along the internal road will make good spots for food plots and other supplemental feeding. Give us a call to see a great property that will provide recreational opportunities for years to come.\*\*Acreages are estimates from mapping. Exact acreage will be determined by survey prior to closing.\*\*

## **Aerial Map**

Page 2 of 3

**Source URL:** <a href="https://landandrivers.com/property/little-new-york-tract-c">https://landandrivers.com/property/little-new-york-tract-c</a>