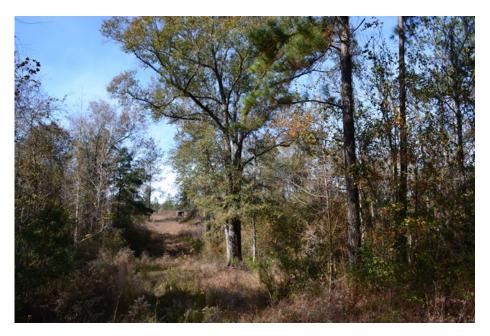

## Little New York- Tract C

Little New York Tract C is 86+/- acres located in southern Laurens county. The property has ample frontage along a county maintained dirt road. The majority of the property is timbered in loblolly pine that has been thinned to a plantation cut. The northern boundary is a hardwood bottom with a seasonal creek running through it. This area is known for great hunting. Several areas along the internal road will make good spots for food plots and other supplemental feeding. Give us a call to see a great property that will provide recreational opportunities for years to come.\*\*Acreages are estimates from mapping. Exact acreage will be determined by survey prior to closing.\*\*