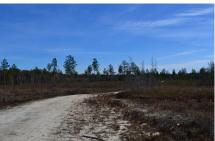

## **Little New York East**

Little New York East is 292± acres located in southern Laurens County. The property is primarily made up of 3 ages of planted pine stands. The majority of the property is upland with two major hardwood drains. One of those hardwood areas is Ochwalkee creek that flows through a section of the tract. These hardwood drains will provide hard mast as well as travel corridors for game. A system of roads makes vehicle access across the tract easy and serves to break the tract into manageable hunting areas and timber stands. If you are in the market for a solid timber investment that also holds has premium recreational opportunities, you need to see this tract. Call us today to schedule your showing.