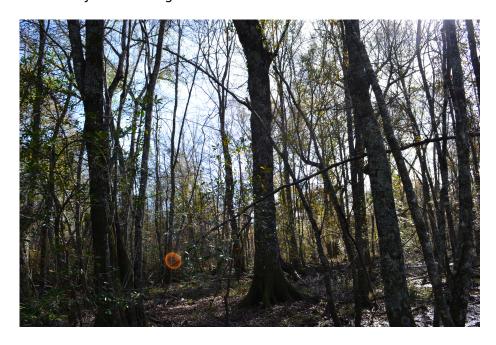

## **Little New York East**

Little New York East is 292± acres located in southern Laurens County. The property is primarily made up of 3 ages of planted pine stands. The majority of the property is upland with two major hardwood drains. One of those hardwood areas is Ochwalkee creek that flows through a section of the tract. These hardwood drains will provide hard mast as well as travel corridors for game. A system of roads makes vehicle access across the tract easy and serves to break the tract into manageable hunting areas and timber stands. If you are in the market for a solid timber investment that also holds has premium recreational opportunities, you need to see this tract. Call us today to schedule your showing.