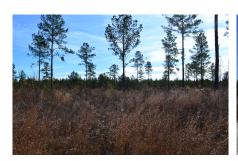

## **Little New York East**

Little New York East is 292± acres located in southern Laurens County. The property is primarily made up of 3 ages of planted pine stands. The majority of the property is upland with two major hardwood drains. One of those hardwood areas is Ochwalkee creek that flows through a section of the tract. These hardwood drains will provide hard mast as well as travel corridors for game. A system of roads makes vehicle access across the tract easy and serves to break the tract into manageable hunting areas and timber stands. If you are in the market for a solid timber investment that also holds has premium recreational opportunities, you need to see this tract. Call us today to schedule your showing.