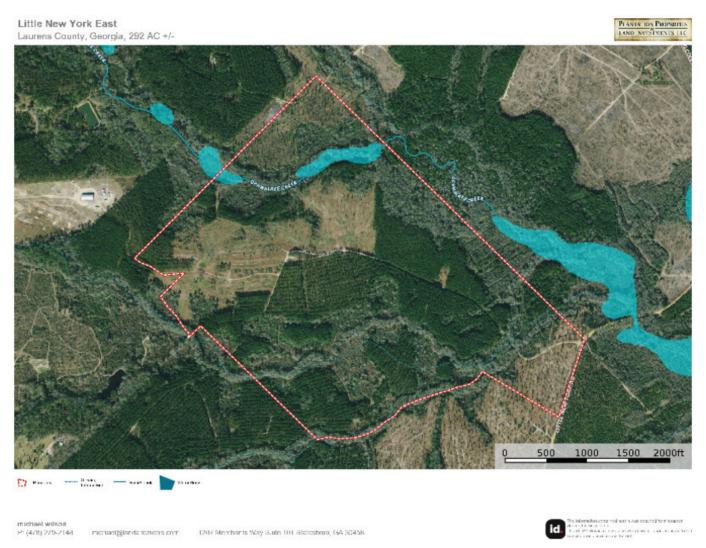

## **Little New York East**

Little New York East is 292± acres located in southern Laurens County. The property is primarily made up of 3 ages of planted pine stands. The majority of the property is upland with two major hardwood drains. One of those hardwood areas is Ochwalkee creek that flows through a section of the tract. These hardwood drains will provide hard mast as well as travel corridors for game. A system of roads makes vehicle access across the tract easy and serves to break the tract into manageable hunting areas and timber stands. If you are in the market for a solid timber investment that also holds has premium recreational opportunities, you need to see this tract. Call us today to schedule your showing.

## **Aerial Map**

Source URL: <a href="https://landandrivers.com/property/little-new-york-east">https://landandrivers.com/property/little-new-york-east</a>