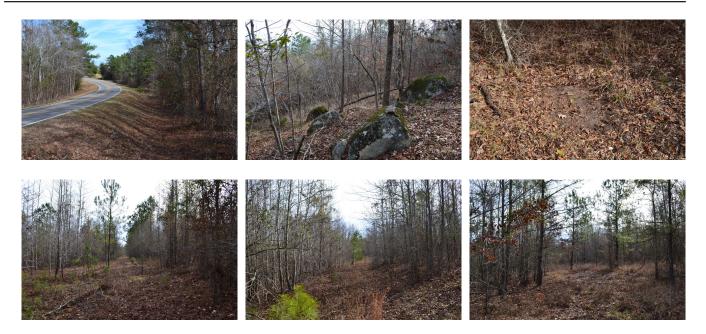

## Pebble Hill

Pebble Hill is 40+/- acres located in eastern Baldwin County. This property is timbered in natural hardwood timber. It has paved road frontage along Pebble Hill Road. County water is located along the road frontage. This property will serve as a great site for a home or as a recreational tract. Deer sign can be found throughout the property. The many oaks provide an abundance of hard mast. It is conveniently located outside of Milledgeville and very close to Lake Sinclair. Power is located along the road and would be easy to establish on the property. Give us a call today to schedule your showing.