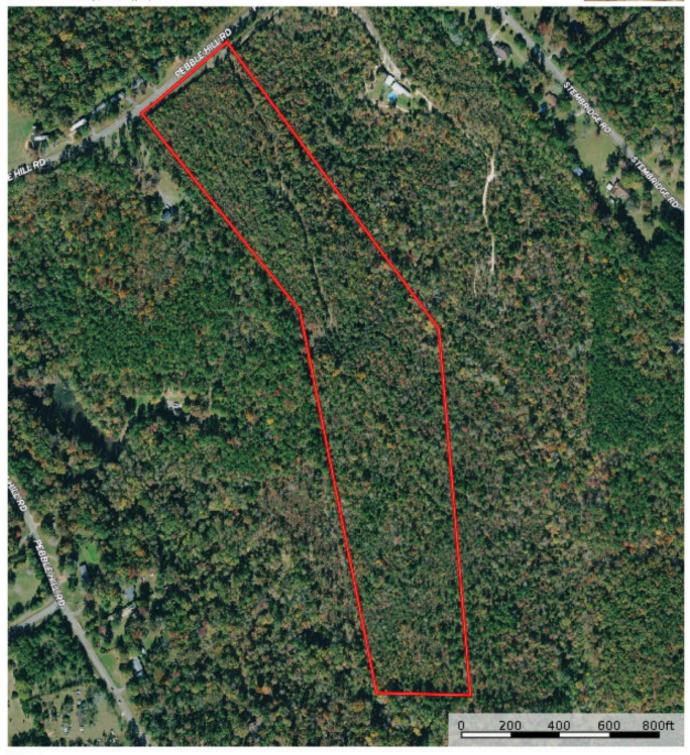

## **Aerial Map**

Pebble Hill Baldwin County, Georgia, 40.06 AC +/-

D .....

michael wilson P\* (478) 279-2148

michael@landarcneers.nm 1207 Merchants Way Suite 101

biblemation of the tool is no was that not from sources and the set of a ord 100 Metabase observations around parameterization of the second source based.