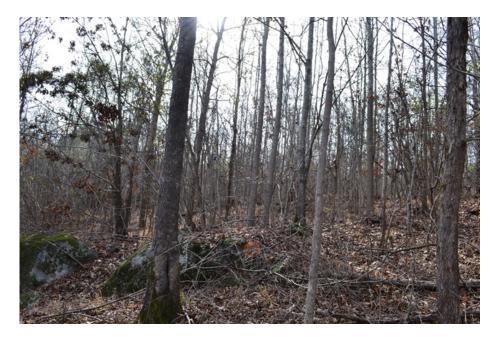

## Pebble Hill

Pebble Hill is 40+/- acres located in eastern Baldwin County. This property is timbered in natural hardwood timber. It has paved road frontage along Pebble Hill Road. County water is located along the road frontage. This property will serve as a great site for a home or as a recreational tract. Deer sign can be found throughout the property. The many oaks provide an abundance of hard mast. It is conveniently located outside of Milledgeville and very close to Lake Sinclair. Power is located along the road and would be easy to establish on the property. Give us a call today to schedule your showing.