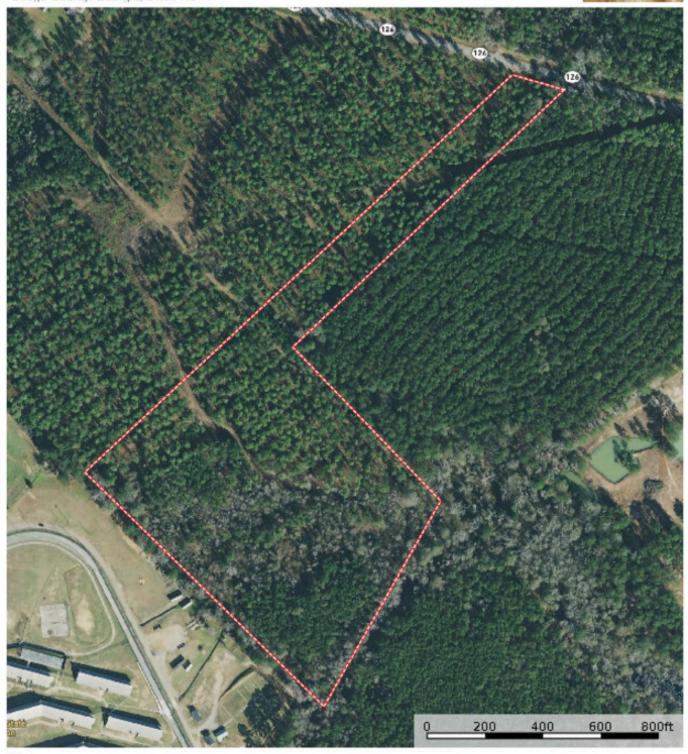

## **Cochran Highway West**

Cochran Highway West is 24.83+/- acres located just outside of the small town of Chester. The property has frontage along HWY 126 and gently slopes upward to the west. The tomber was recently harvested leaving this a blank canvas for the new owner to design how they would like it. Power already crosses the property. This property will set up well for a smaller recreation tract or large homesite. Please give us a call to take a look at a great opportunity in Central Georgia.

**Cochran Highway West** Published on Plantation Properties & Land Investments, LLC (https://landandrivers.com)

**Chester Tract** Dodge County, Georgia, 24.83 AC +/- PLANTA INS PROPRETES

[7 Barres

michael wilson P1 (478) 27942148