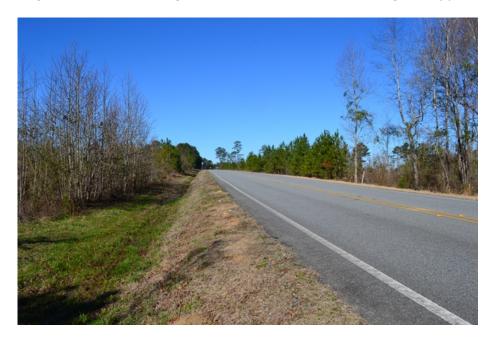

## **Cochran Highway West**

Cochran Highway West is 24.83+/- acres located just outside of the small town of Chester. The property has frontage along HWY 126 and gently slopes upward to the west. The tomber was recently harvested leaving this a blank canvas for the new owner to design how they would like it. Power already crosses the property. This property will set up well for a smaller recreation tract or large homesite. Please give us a call to take a look at a great opportunity in Central Georgia.