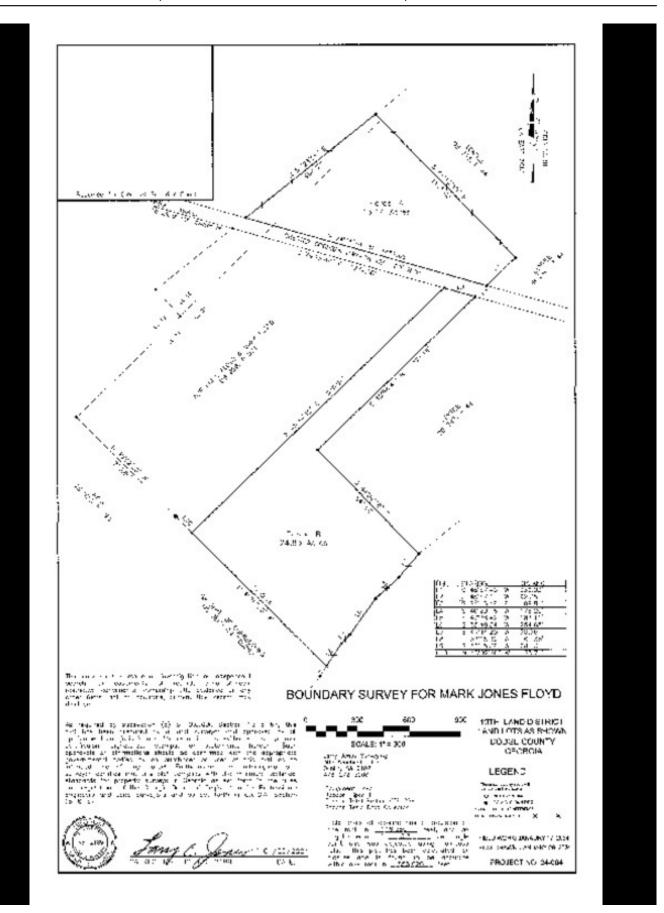

**Cochran Highway West** Published on Plantation Properties & Land Investments, LLC (https://landandrivers.com)

**Chester Tract** Dodge County, Georgia, 24.83 AC +/- PLANTA INS PROPRETES

[7 Barres

michael wilson P1 (478) 27942148