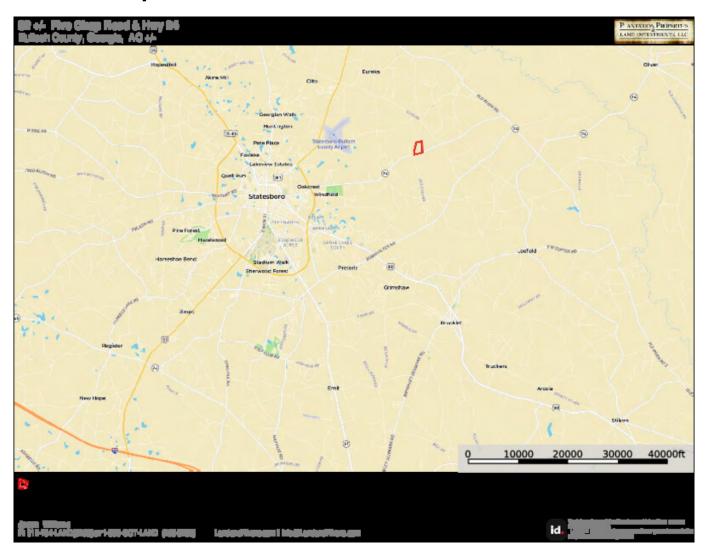

82± acres northeast of Statesboro, GA on Five Chop Rd. & Hwy 24. This farm features 57± acres of cultivated land with the remainder being natural pine and hardwoods, along the entire eastern property line. Ideal property if you are looking for a new place to farm, build a home, or potential development. Located just 5 miles from Statesboro, 1 hour from Savannah, and 1.5 hours from Augusta. Call us today to schedule a showing. 912.764.LAND(5263)



Price: \$1,640,000 Property Type: Land Status: For Sale

Street/Address: Hwy 24 & Five Chop Rd.

City: Statesboro
State: Georgia
Zip code: 30461
County: bulloch
Acreage: 82

**Per Acre Price:** \$20,000.00

Phone Number: 912.764.LAND(5263)
Email: info@LandandRivers.com
Google Maps link: View Larger Map



# **Aerial Map**



# **Location Map**



# Торо Мар

Page 4 of 6



# Soil Map



**Source URL:** <a href="https://landandrivers.com/property/five-chop-farm-0">https://landandrivers.com/property/five-chop-farm-0</a>