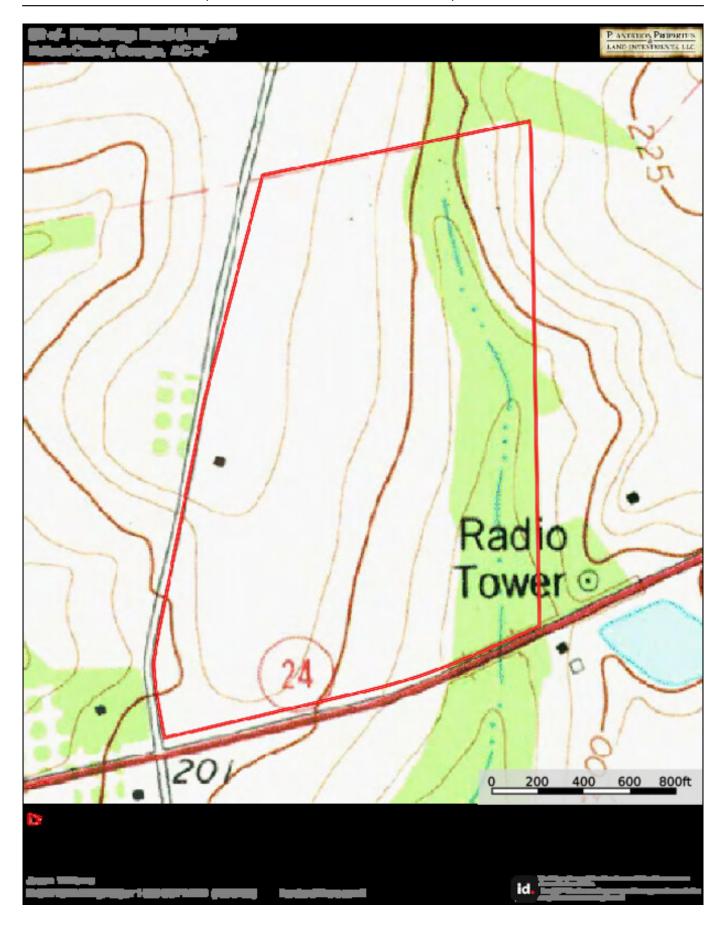

tesboro, GA on Five Chop Rd. & Hwy 24. This farm features 57± acres of cultivated land with the remainder being natural pine and hardwoods, along the entire eastern property line. Ideal property if you are looking for a new place to farm, build a home, or potential development. Located just 5 miles from Statesboro, 1 hour from Savannah, and 1.5 hours from Augusta. Call us today to schedule a showing. 912.764.LAND(5263)



Price: \$1,640,000 Property Type: Land Status: For Sale

Street/Address: Hwy 24 & Five Chop Rd.

City: Statesboro
State: Georgia
Zip code: 30461
County: bulloch
Acreage: 82

**Per Acre Price:** \$20,000.00

Phone Number: 912.764.LAND(5263)
Email: info@LandandRivers.com
Google Maps link: View Larger Map



# **Aerial Map**



# **Location Map**



# Торо Мар

Page 4 of 6



# Soil Map



**Source URL:** <a href="https://landandrivers.com/property/five-chop-farm-0">https://landandrivers.com/property/five-chop-farm-0</a>