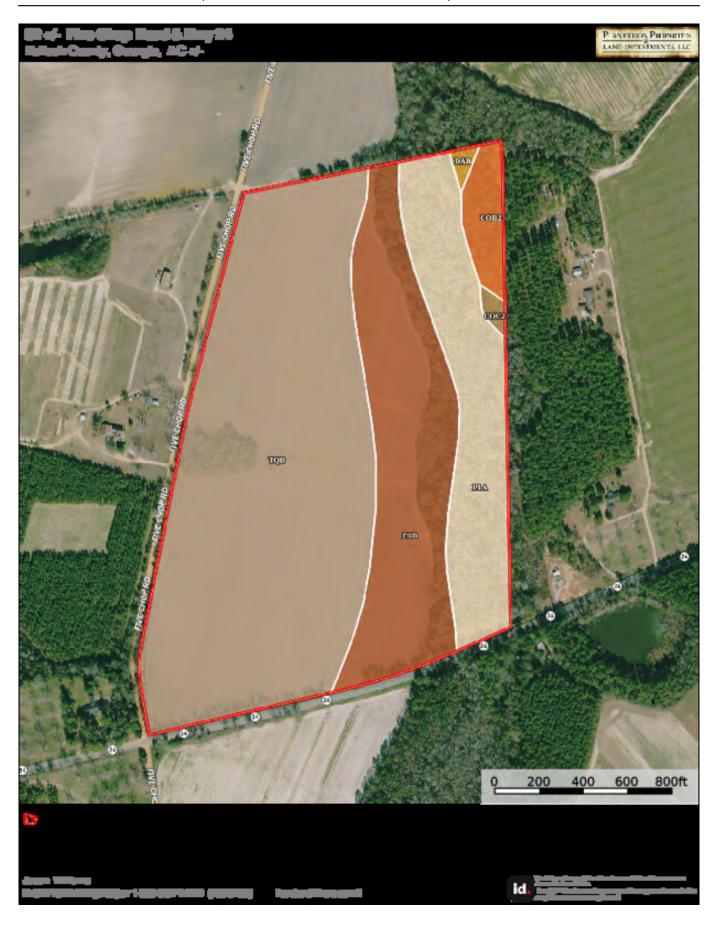

# Soil Map

**Source URL:** <a href="https://landandrivers.com/property/five-chop-farm-0">https://landandrivers.com/property/five-chop-farm-0</a>