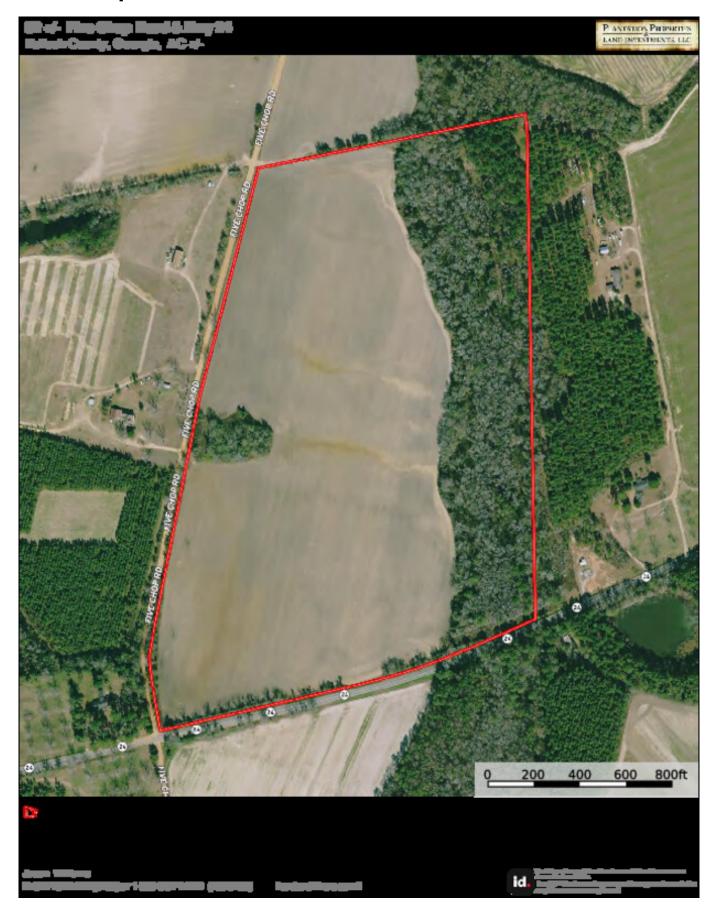

# **Aerial Map**

## **Five Chop Farm**

Five Chop Farm is 82± acres northeast of Statesboro, GA on Five Chop Rd. & Hwy 24. This farm features 57± acres of cultivated land with the remainder being natural pine and hardwoods, along the entire eastern property line. Ideal property if you are looking for a new place to farm, build a home, or potential development. Located just 5 miles from Statesboro, 1 hour from Savannah, and 1.5 hours from Augusta. Call us today to schedule a showing. 912.764.LAND(5263)