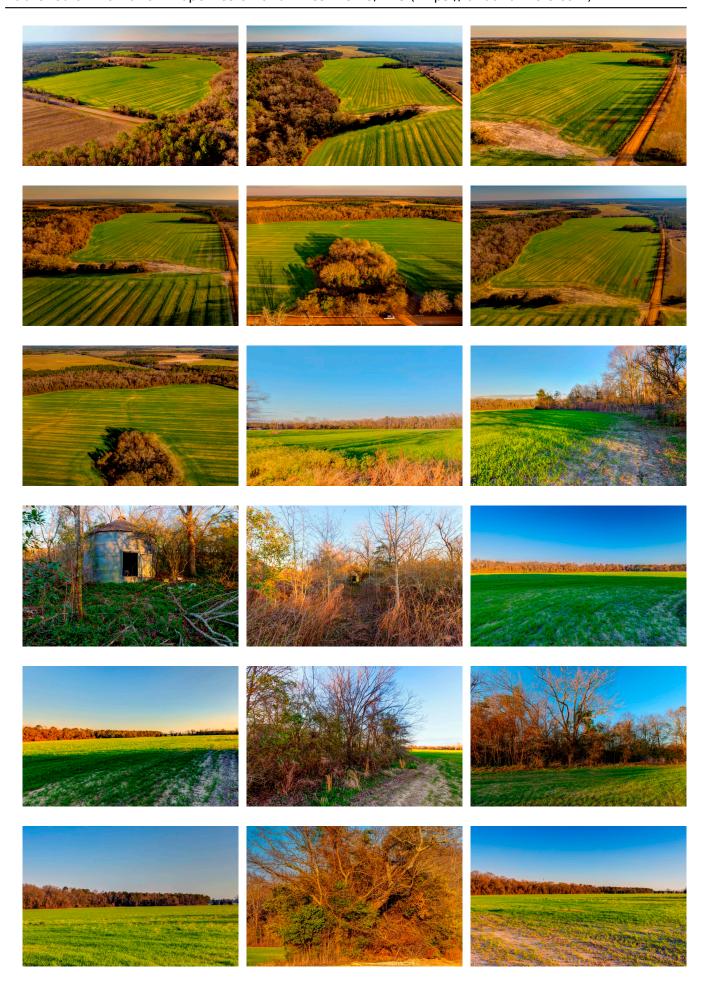

## **Five Chop Farm**

Five Chop Farm is 82± acres northeast of Statesboro, GA on Five Chop Rd. & Hwy 24. This farm features 57± acres of cultivated land with the remainder being natural pine and hardwoods, along the entire eastern property line. Ideal property if you are looking for a new place to farm, build a home, or potential development. Located just 5 miles from Statesboro, 1 hour from Savannah, and 1.5 hours from Augusta. Call us today to schedule a showing. 912.764.LAND(5263)