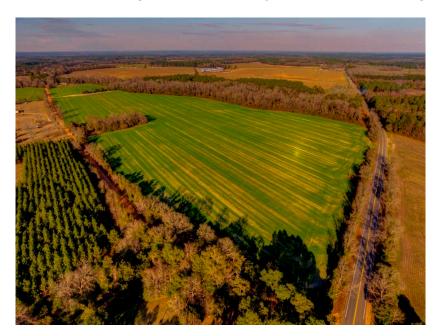

## **Five Chop Farm**

Five Chop Farm is 82± acres northeast of Statesboro, GA on Five Chop Rd. & Hwy 24. This farm features 57± acres of cultivated land with the remainder being natural pine and hardwoods, along the entire eastern property line. Ideal property if you are looking for a new place to farm, build a home, or potential development. Located just 5 miles from Statesboro, 1 hour from Savannah, and 1.5 hours from Augusta. Call us today to schedule a showing. 912.764.LAND(5263)