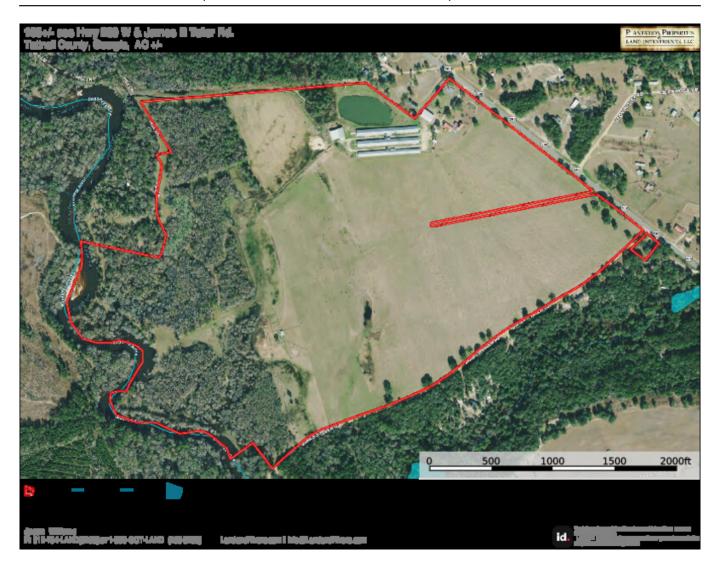

# PLANTATION PROPERTIES LAND INVESTMENTS, LLC

### **Ohoopee Chicken Farm**

- 196 acres in Tattnall Co. with Ohoopee River Frontage, Irrigated AcreageHomes, Chicken Houses, Hay Barn, and Utility Shed. Irrigation & Farm Equipment Included.
- MORE DETAILS COMING SOON!



Price: \$4,500,000 Property Type: Land Status: For Sale

Street/Address: 1110 Hwy 280 W.

City: Reidsville State: Georgia Zip code: 30453 County: tattnall Acreage: 196

**Per Acre Price:** \$0.00

Phone Number: 912.764.LAND(5263)
Email: info@LandandRivers.com
Google Maps link: View Larger Map







# **Aerial Map**



# **Location Map**



### **Topo Map**



## Soil Map



**Source URL:** <a href="https://landandrivers.com/property/ohoopee-chicken-farm">https://landandrivers.com/property/ohoopee-chicken-farm</a>