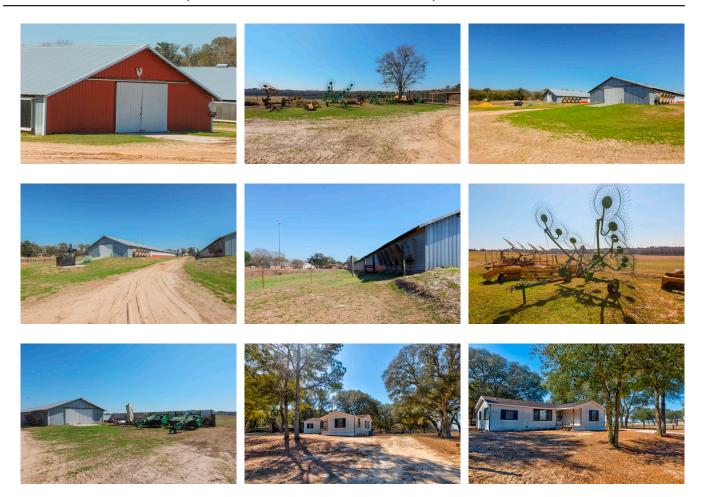

### **Ohoopee Chicken Farm**

- 196 acres in Tattnall Co. with Ohoopee River Frontage, Irrigated AcreageHomes, Chicken Houses, Hay Barn, and Utility Shed. Irrigation & Farm Equipment Included.
- MORE DETAILS COMING SOON!

Price: \$4,500,000 Property Type: Land Status: For Sale

Street/Address: 1110 Hwy 280 W.

City: Reidsville State: Georgia Zip code: 30453 County: tattnall Acreage: 196

**Per Acre Price:** \$0.00

Phone Number: 912.764.LAND(5263)
Email: info@LandandRivers.com
Google Maps link: View Larger Map