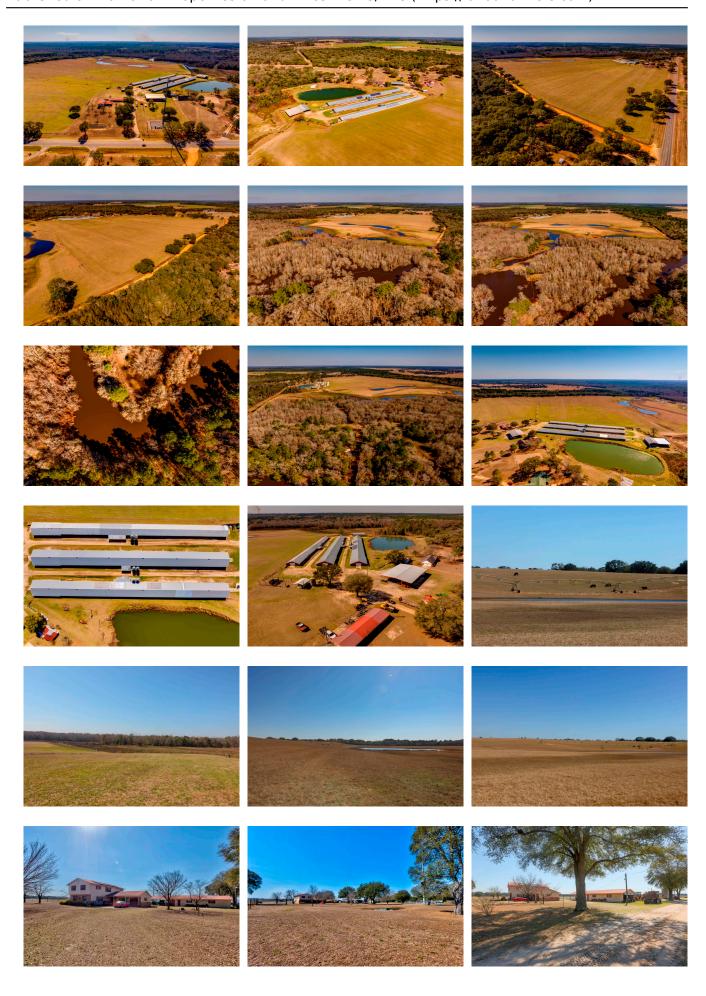

### **Ohoopee Chicken Farm**

- 196 acres in Tattnall Co. with Ohoopee River Frontage, Irrigated AcreageHomes, Chicken Houses, Hay Barn, and Utility Shed. Irrigation & Farm Equipment Included.
- MORE DETAILS COMING SOON!

Price: \$4,500,000 Property Type: Land Status: For Sale

Street/Address: 1110 Hwy 280 W.

City: Reidsville State: Georgia Zip code: 30453 County: tattnall Acreage: 196

**Per Acre Price:** \$0.00

Phone Number: 912.764.LAND(5263)
Email: info@LandandRivers.com
Google Maps link: View Larger Map