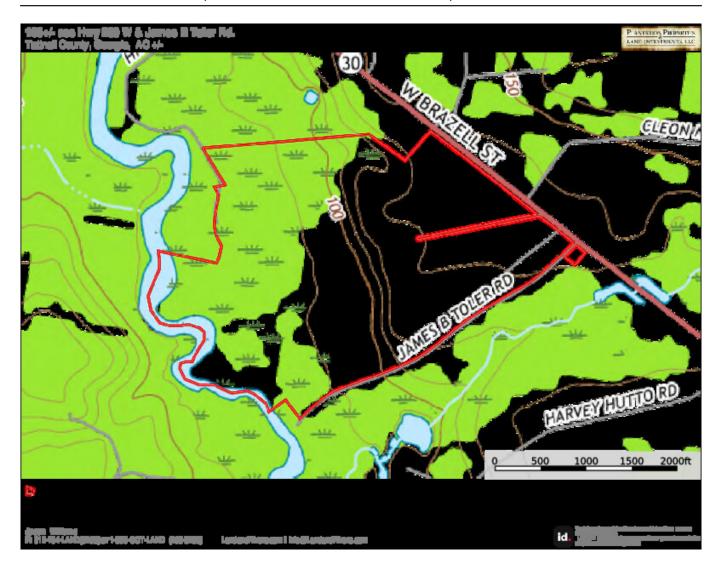

# PLANTATION PROPERTIES LAND INVESTMENTS, LLC

### **Ohoopee Chicken Farm**

- 196 acres in Tattnall Co. with Ohoopee River Frontage, Irrigated AcreageHomes, Chicken Houses, Hay Barn, and Utility Shed. Irrigation & Farm Equipment Included.
- MORE DETAILS COMING SOON!



Price: \$4,500,000 Property Type: Land Status: For Sale

Street/Address: 1110 Hwy 280 W.

City: Reidsville State: Georgia Zip code: 30453 County: tattnall Acreage: 196

**Per Acre Price:** \$0.00

Phone Number: 912.764.LAND(5263)
Email: info@LandandRivers.com
Google Maps link: View Larger Map







# **Aerial Map**



# **Location Map**



### **Topo Map**



## Soil Map



**Source URL:** <a href="https://landandrivers.com/property/ohoopee-chicken-farm">https://landandrivers.com/property/ohoopee-chicken-farm</a>