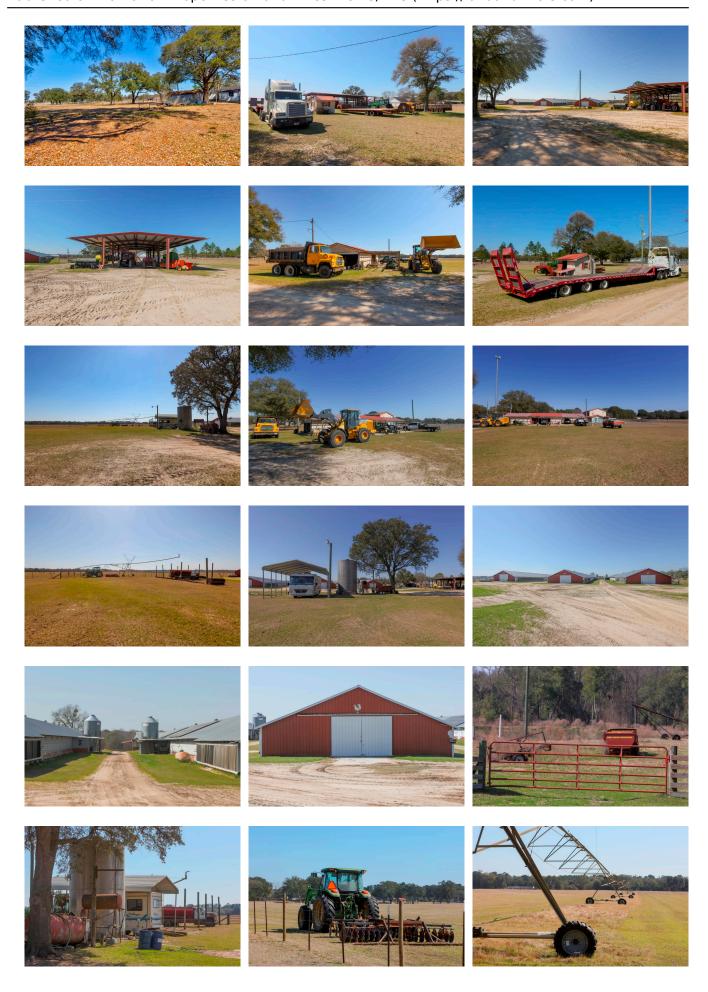

### **Ohoopee Chicken Farm**

- 196 acres in Tattnall Co. with Ohoopee River Frontage, Irrigated AcreageHomes, Chicken Houses, Hay Barn, and Utility Shed. Irrigation & Farm Equipment Included.
- MORE DETAILS COMING SOON!

Price: \$4,500,000 Property Type: Land Status: For Sale

Street/Address: 1110 Hwy 280 W.

City: Reidsville State: Georgia Zip code: 30453 County: tattnall Acreage: 196

**Per Acre Price:** \$0.00

Phone Number: 912.764.LAND(5263)
Email: info@LandandRivers.com
Google Maps link: View Larger Map