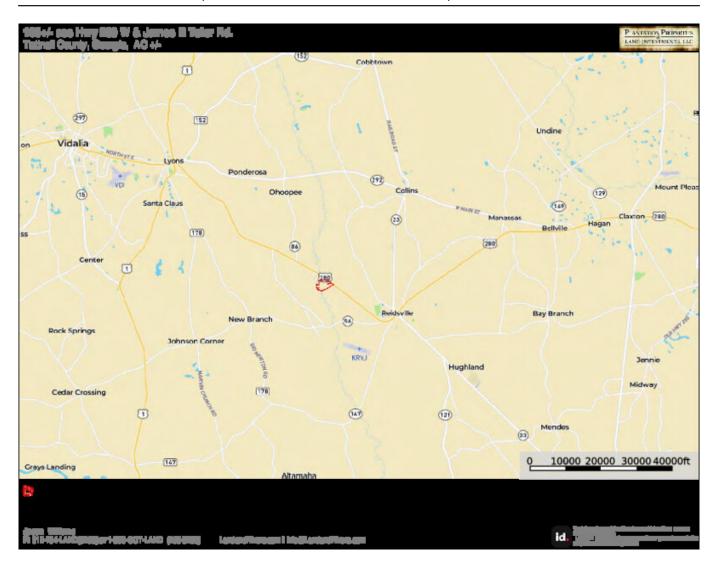

# PLANTATION PROPERTIES LAND INVESTMENTS, LLC

### **Ohoopee Chicken Farm**

- 196 acres in Tattnall Co. with Ohoopee River Frontage, Irrigated AcreageHomes, Chicken Houses, Hay Barn, and Utility Shed. Irrigation & Farm Equipment Included.
- MORE DETAILS COMING SOON!



Price: \$4,500,000 Property Type: Land Status: For Sale

Street/Address: 1110 Hwy 280 W.

City: Reidsville State: Georgia Zip code: 30453 County: tattnall Acreage: 196

**Per Acre Price:** \$0.00

Phone Number: 912.764.LAND(5263)
Email: info@LandandRivers.com
Google Maps link: View Larger Map







# **Aerial Map**



# **Location Map**



### **Topo Map**



## Soil Map



**Source URL:** <a href="https://landandrivers.com/property/ohoopee-chicken-farm">https://landandrivers.com/property/ohoopee-chicken-farm</a>