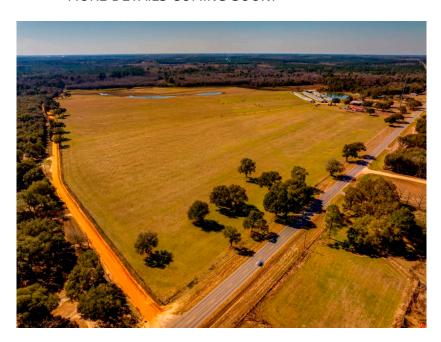

### **Ohoopee Chicken Farm**

- 196 acres in Tattnall Co. with Ohoopee River Frontage, Irrigated AcreageHomes, Chicken Houses, Hay Barn, and Utility Shed. Irrigation & Farm Equipment Included.
- MORE DETAILS COMING SOON!

Price: \$4,500,000 Property Type: Land Status: For Sale

Street/Address: 1110 Hwy 280 W.

City: Reidsville State: Georgia Zip code: 30453 County: tattnall Acreage: 196

**Per Acre Price:** \$0.00

Phone Number: 912.764.LAND(5263)
Email: info@LandandRivers.com
Google Maps link: View Larger Map