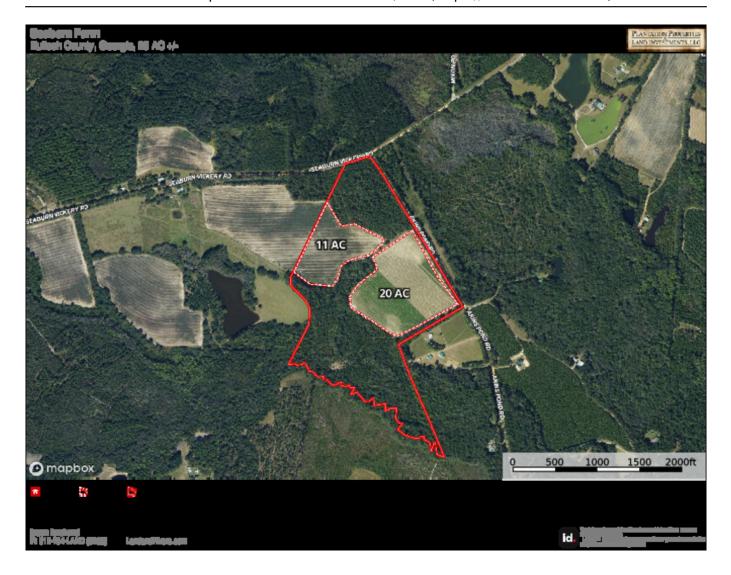

## Seaborn Farm

Seaborn farm is located in Eastern Bulloch County at the intersection of Seaborn Vickery Road and Akins Pond Road. The property consists of 31 acres of open farm land, mixed pine and hardwood forest makes up the remainder with a small creek at the back of the land. The tract has 2400 ft of road frontage making development a possibility and the seller is willing to divide the property for homesites.

Price: \$779,000 Property Type: Land Status: For Sale Street/Address: 0 Seaborn Vickery Road City: Statesboro State: Georgia Zip code: 30461 County: bulloch Acreage: 87 Per Acre Price: \$8,954.00 Phone Number: 9129780890 Email: jforehand@landandrivers.com Google Maps link: <u>View Larger Map</u>