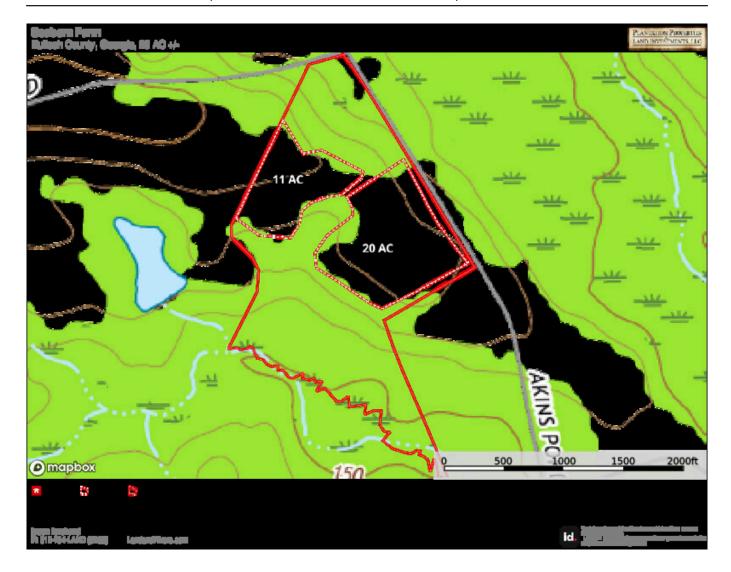

## Seaborn Farm

Seaborn farm is located in Eastern Bulloch County at the intersection of Seaborn Vickery Road and Akins Pond Road. The property consists of 31 acres of open farm land, mixed pine and hardwood forest makes up the remainder with a small creek at the back of the land. The tract has 2400 ft of road frontage making development a possibility and the seller is willing to divide the property for homesites.

Price: \$779,000 Property Type: Land Status: For Sale Street/Address: 0 Seaborn Vickery Road City: Statesboro State: Georgia Zip code: 30461 County: bulloch Acreage: 87 Per Acre Price: \$8,954.00 Phone Number: 9129780890 Email: jforehand@landandrivers.com Google Maps link: <u>View Larger Map</u>