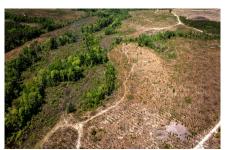

#### **Ochwalkee Creek Timberland**

- Ochwalkee Creek Timberland is a multi-use 502± acre tract on the Wheeler/Laurens County Line featuring ample creek frontage, long-range views, and pre-merchantable & merchantable pine plantation!
- Miles of well-established interior roads wind throughout, allowing easy access to every portion of the property. There are several long-range vantage points, which would make excellent cabin/lodge sites.
- On top of being a great timber investment, the recreational value is outstanding. Wheeler County is one of the best sleeper hunting counties in Georgia for quality whitetail deer, and the deer population on this tract is evident with just a quick look around. It has everything needed to maintain a healthy herd. The pine plantation offers excellent bedding & fawning areas. The hardwood drains & bottomland areas offer natural forage to hold deer. Several food plots have been implemented throughout the property and the interior road system allows hunters to slip in and out of stands with ease. The Turkey population on this tract is strong, and tracts can be found on many parts of the interior road system.
- Flooded portions of the creek bottoms should certainly allow for duck hunting opportunities. Large neighboring tracts also make this tract appealing for recreational use. A mile of Ochwalkee Creek frontage is present on this tract, which will offer a key water source for the wildlife here. It should be noted that there are 4 natural spring running to Ochwalkee Creek from the heart of the tract, and a pond site(s) should be attainable for the new owner!
- If you are in the market for a turnkey recreational tract paired with a long-term timber investment, then this is the tract for you! It will not last long so give us a call today to set up a time to see this property. 912.764.LAND(5263)

#### **Ochwalkee Creek Timberland**

Published on Plantation Properties & Land Investments, LLC (https://landandrivers.com)