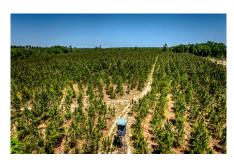

#### **Ochwalkee Creek Timberland**

- Ochwalkee Creek Timberland is a multi-use 502± acre tract on the Wheeler/Laurens County Line featuring ample creek frontage, long-range views, and pre-merchantable & merchantable pine plantation!
- Miles of well-established interior roads wind throughout, allowing easy access to every portion of the property. There are several long-range vantage points, which would make excellent cabin/lodge sites.
- On top of being a great timber investment, the recreational value is outstanding. Wheeler County is one of the best sleeper hunting counties in Georgia for quality whitetail deer, and the deer population on this tract is evident with just a quick look around. It has everything needed to maintain a healthy herd. The pine plantation offers excellent bedding & fawning areas. The hardwood drains & bottomland areas offer natural forage to hold deer. Several food plots have been implemented throughout the property and the interior road system allows hunters to slip in and out of stands with ease. The Turkey population on this tract is strong, and tracts can be found on many parts of the interior road system.
- Flooded portions of the creek bottoms should certainly allow for duck hunting opportunities. Large neighboring tracts also make this tract appealing for recreational use. A mile of Ochwalkee Creek frontage is present on this tract, which will offer a key water source for the wildlife here. It should be noted that there are 4 natural spring running to Ochwalkee Creek from the heart of the tract, and a pond site(s) should be attainable for the new owner!
- If you are in the market for a turnkey recreational tract paired with a long-term timber investment, then this is the tract for you! It will not last long so give us a call today to set up a time to see this property. 912.764.LAND(5263)

#### **Ochwalkee Creek Timberland**

Published on Plantation Properties & Land Investments, LLC (https://landandrivers.com)