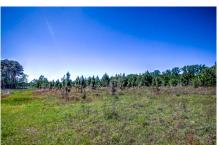

#### **Ochwalkee Creek Timberland**

- Ochwalkee Creek Timberland is a multi-use 502± acre tract on the Wheeler/Laurens County Line featuring ample creek frontage, long-range views, and pre-merchantable & merchantable pine plantation!
- Miles of well-established interior roads wind throughout, allowing easy access to every portion of the property. There are several long-range vantage points, which would make excellent cabin/lodge sites.
- On top of being a great timber investment, the recreational value is outstanding. Wheeler County is one of the best sleeper hunting counties in Georgia for quality whitetail deer, and the deer population on this tract is evident with just a quick look around. It has everything needed to maintain a healthy herd. The pine plantation offers excellent bedding & fawning areas. The hardwood drains & bottomland areas offer natural forage to hold deer. Several food plots have been implemented throughout the property and the interior road system allows hunters to slip in and out of stands with ease. The Turkey population on this tract is strong, and tracts can be found on many parts of the interior road system.
- Flooded portions of the creek bottoms should certainly allow for duck hunting opportunities. Large neighboring tracts also make this tract appealing for recreational use. A mile of Ochwalkee Creek frontage is present on this tract, which will offer a key water source for the wildlife here. It should be noted that there are 4 natural spring running to Ochwalkee Creek from the heart of the tract, and a pond site(s) should be attainable for the new owner!
- If you are in the market for a turnkey recreational tract paired with a long-term timber investment, then this is the tract for you! It will not last long so give us a call today to set up a time to see this property. 912.764.LAND(5263)