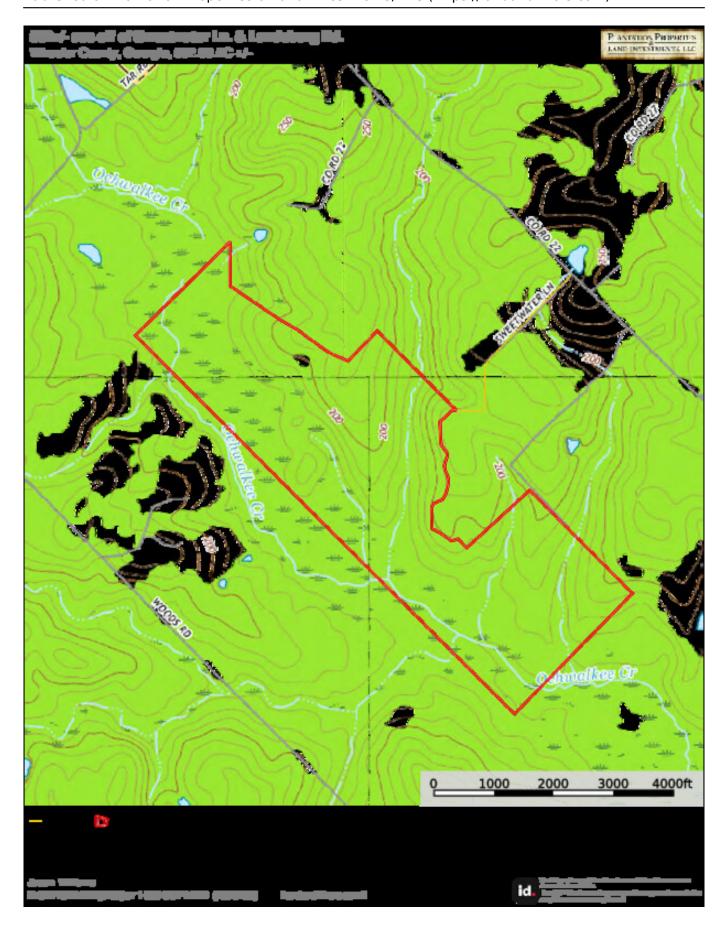

should be attainable for the new owner!
- If you are in the market for a turnkey recreational tract paired with a long-term timber investment, then this is the tract for you! It will not last long so give us a call today to set up a time to see this property. 912.764.LAND(5263)

Page 1 of 8



Price: \$1,757,000
Property Type: Land

**Status:** For Sale

**Street/Address:** 0 Sweetwater Lane

City: Glenwood State: Georgia Zip code: 30428 County: wheeler Acreage: 502

**Per Acre Price:** \$3,500.00

Phone Number: 912.764.LAND(5263)
Email: info@LandandRivers.com
Google Maps link: View Larger Map













#### **Ochwalkee Creek Timberland**

Published on Plantation Properties & Land Investments, LLC (https://landandrivers.com)







# **Aerial Map**



# **Location Map**



# Торо Мар



### Soil Map



**Source URL:** <a href="https://landandrivers.com/property/ochwalkee-creek-timberland">https://landandrivers.com/property/ochwalkee-creek-timberland</a>