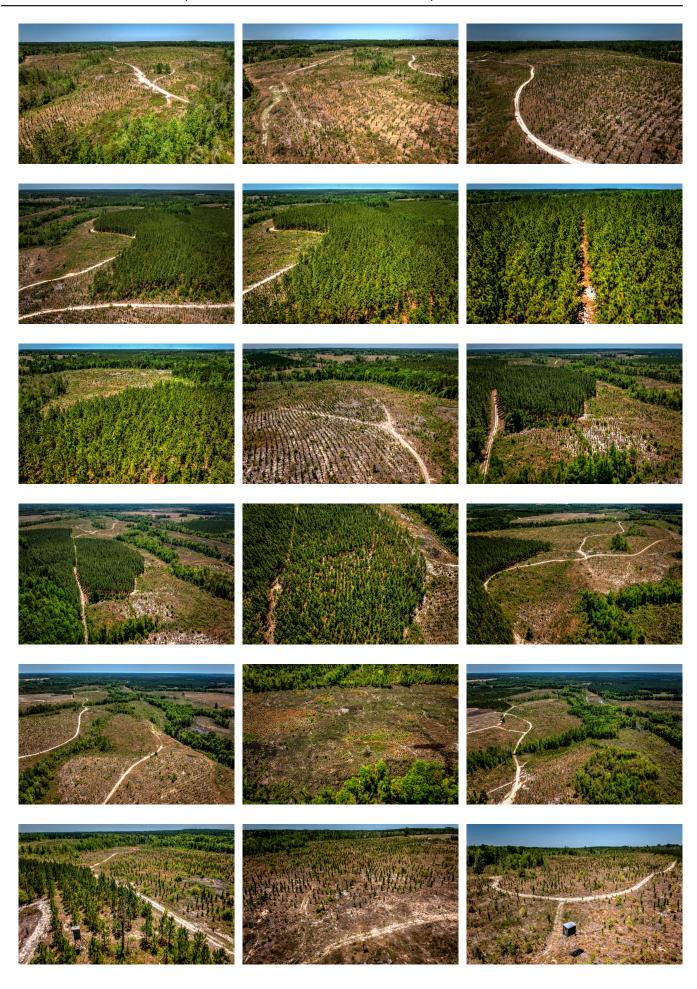

#### **Ochwalkee Creek Timberland**

- Ochwalkee Creek Timberland is a multi-use 502± acre tract on the Wheeler/Laurens County Line featuring ample creek frontage, long-range views, and pre-merchantable & merchantable pine plantation!
- Miles of well-established interior roads wind throughout, allowing easy access to every portion of the property. There are several long-range vantage points, which would make excellent cabin/lodge sites.
- On top of being a great timber investment, the recreational value is outstanding. Wheeler County is one of the best sleeper hunting counties in Georgia for quality whitetail deer, and the deer population on this tract is evident with just a quick look around. It has everything needed to maintain a healthy herd. The pine plantation offers excellent bedding & fawning areas. The hardwood drains & bottomland areas offer natural forage to hold deer. Several food plots have been implemented throughout the property and the interior road system allows hunters to slip in and out of stands with ease. The Turkey population on this tract is strong, and tracts can be found on many parts of the interior road system.
- Flooded portions of the creek bottoms should certainly allow for duck hunting opportunities. Large neighboring tracts also make this tract appealing for recreational use. A mile of Ochwalkee Creek frontage is present on this tract, which will offer a key water source for the wildlife here. It should be noted that there are 4 natural spring running to Ochwalkee Creek from the heart of the tract, and a pond site(s) should be attainable for the new owner!
- If you are in the market for a turnkey recreational tract paired with a long-term timber investment, then this is the tract for you! It will not last long so give us a call today to set up a time to see this property. 912.764.LAND(5263)

#### **Ochwalkee Creek Timberland**

Published on Plantation Properties & Land Investments, LLC (https://landandrivers.com)