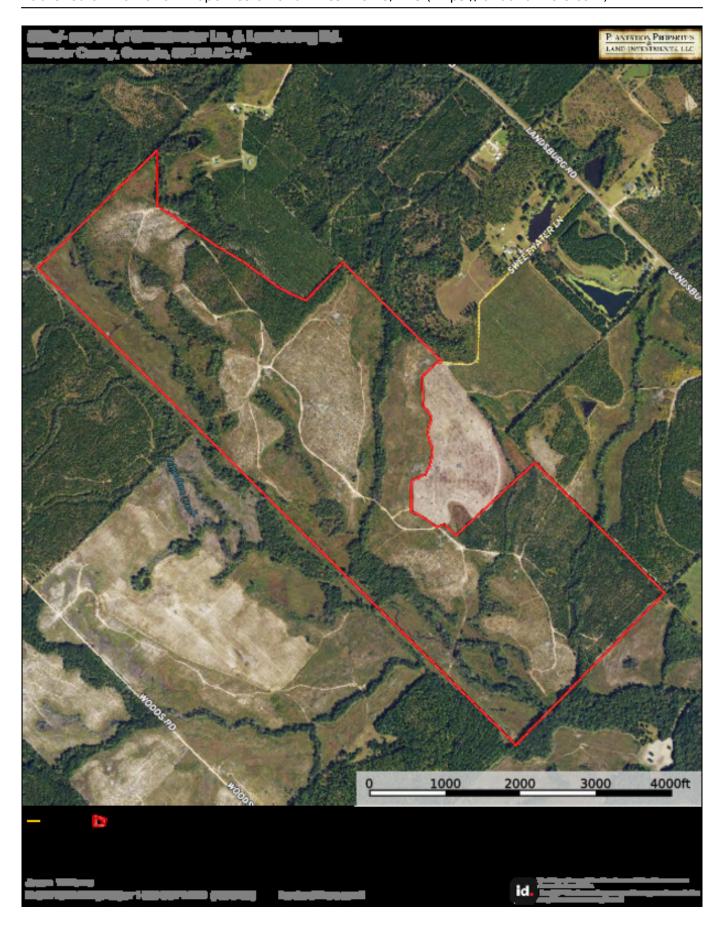

art of the tract, and a pond site(s) should be attainable for the new owner!
- If you are in the market for a turnkey recreational tract paired with a long-term timber investment, then this is the tract for you! It will not last long so give us a call today to set up a time to see this property. 912.764.LAND(5263)

Page 1 of 8



Price: \$1,757,000
Property Type: Land

**Status:** For Sale

**Street/Address:** 0 Sweetwater Lane

City: Glenwood State: Georgia Zip code: 30428 County: wheeler Acreage: 502

**Per Acre Price:** \$3,500.00

Phone Number: 912.764.LAND(5263)
Email: info@LandandRivers.com
Google Maps link: View Larger Map













#### **Ochwalkee Creek Timberland**

Published on Plantation Properties & Land Investments, LLC (https://landandrivers.com)







# **Aerial Map**



# **Location Map**



# Торо Мар



### Soil Map



**Source URL:** <a href="https://landandrivers.com/property/ochwalkee-creek-timberland">https://landandrivers.com/property/ochwalkee-creek-timberland</a>