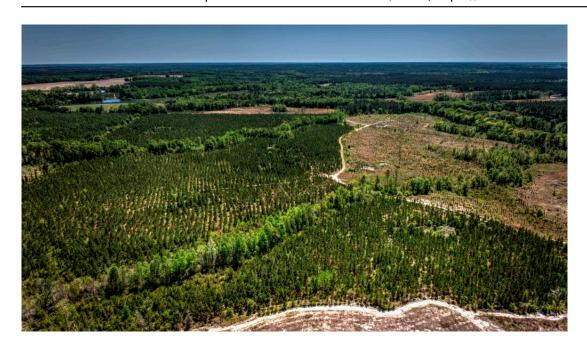

#### **Ochwalkee Creek Timberland**

- Ochwalkee Creek Timberland is a multi-use 502± acre tract on the Wheeler/Laurens County Line featuring ample creek frontage, long-range views, and pre-merchantable & merchantable pine plantation!
- Miles of well-established interior roads wind throughout, allowing easy access to every portion of the property. There are several long-range vantage points, which would make excellent cabin/lodge sites.
- On top of being a great timber investment, the recreational value is outstanding. Wheeler County is one of the best sleeper hunting counties in Georgia for quality whitetail deer, and the deer population on this tract is evident with just a quick look around. It has everything needed to maintain a healthy herd. The pine plantation offers excellent bedding & fawning areas. The hardwood drains & bottomland areas offer natural forage to hold deer. Several food plots have been implemented throughout the property and the interior road system allows hunters to slip in and out of stands with ease. The Turkey population on this tract is strong, and tracts can be found on many parts of the interior road system.
- Flooded portions of the creek bottoms should certainly allow for duck hunting opportunities. Large neighboring tracts also make this tract appealing for recreational use. A mile of Ochwalkee Creek frontage is present on this tract, which will offer a key water source for the wildlife here. It should be noted that there are 4 natural spring running to Ochwalkee Creek from the heart of the tract, and a pond site(s) should be attainable for the new owner!
- If you are in the market for a turnkey recreational tract paired with a long-term timber investment, then this is the tract for you! It will not last long so give us a call today to set up a time to see this property. 912.764.LAND(5263)

Page 1 of 8

Price: \$1,757,000
Property Type: Land

**Status:** For Sale

**Street/Address:** 0 Sweetwater Lane

City: Glenwood State: Georgia Zip code: 30428 County: wheeler Acreage: 502

**Per Acre Price:** \$3,500.00