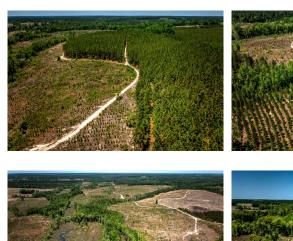

#### **Ochwalkee Creek Timberland**

- Ochwalkee Creek Timberland is a multi-use 502± acre tract on the Wheeler/Laurens County Line featuring ample creek frontage, long-range views, and pre-merchantable & merchantable pine plantation!
- Miles of well-established interior roads wind throughout, allowing easy access to every portion of the property. There are several long-range vantage points, which would make excellent cabin/lodge sites.
- On top of being a great timber investment, the recreational value is outstanding. Wheeler County is one of the best sleeper hunting counties in Georgia for quality whitetail deer, and the deer population on this tract is evident with just a quick look around. It has everything needed to maintain a healthy herd. The pine plantation offers excellent bedding & fawning areas. The hardwood drains & bottomland areas offer natural forage to hold deer. Several food plots have been implemented throughout the property and the interior road system allows hunters to slip in and out of stands with ease. The Turkey population on this tract is strong, and tracts can be found on many parts of the interior road system.
- Flooded portions of the creek bottoms should certainly allow for duck hunting opportunities. Large neighboring tracts also make this tract appealing for recreational use. A mile of Ochwalkee Creek frontage is present on this tract, which will offer a key water source for the wildlife here. It should be noted that there are 4 natural spring running to Ochwalkee Creek from the heart of the tract, and a pond site(s) should be attainable for the new owner!
- If you are in the market for a turnkey recreational tract paired with a long-term timber investment, then this is the tract for you! It will not last long so give us a call today to set up a time to see this property. 912.764.LAND(5263)

Page 1 of 8

Price: \$1,757,000
Property Type: Land

**Status:** For Sale

**Street/Address:** 0 Sweetwater Lane

City: Glenwood State: Georgia Zip code: 30428 County: wheeler Acreage: 502

**Per Acre Price:** \$3,500.00