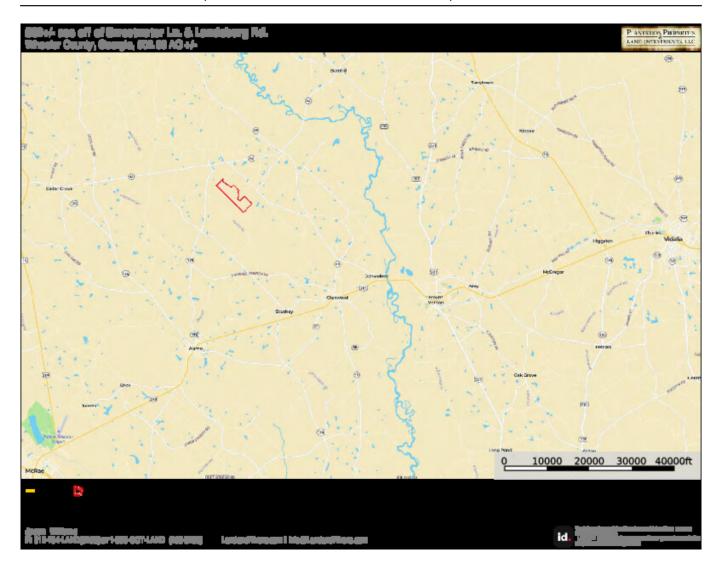

a pond site(s) should be attainable for the new owner!
- If you are in the market for a turnkey recreational tract paired with a long-term timber investment, then this is the tract for you! It will not last long so give us a call today to set up a time to see this property. 912.764.LAND(5263)

Page 1 of 8



Price: \$1,757,000
Property Type: Land

**Status:** For Sale

**Street/Address:** 0 Sweetwater Lane

City: Glenwood State: Georgia Zip code: 30428 County: wheeler Acreage: 502

**Per Acre Price:** \$3,500.00

Phone Number: 912.764.LAND(5263)
Email: info@LandandRivers.com
Google Maps link: View Larger Map













#### **Ochwalkee Creek Timberland**

Published on Plantation Properties & Land Investments, LLC (https://landandrivers.com)







# **Aerial Map**



# **Location Map**



# Торо Мар



### Soil Map



**Source URL:** <a href="https://landandrivers.com/property/ochwalkee-creek-timberland">https://landandrivers.com/property/ochwalkee-creek-timberland</a>