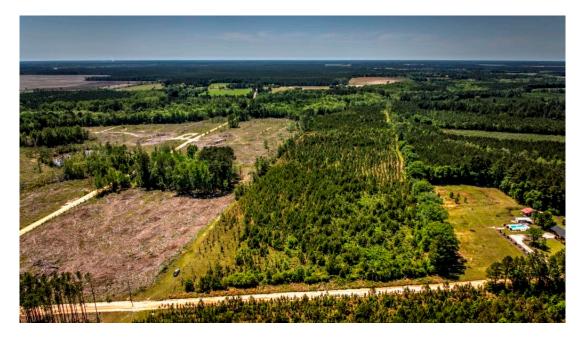

#### **Little Hurricane Creek**

PRICE REDUCED!! Little Hurricane Creek is a great recreational property located in northern Bacon County! The property is mostly timbered in pre-merchantable Loblolly and Longleaf pine stands. Ample frontage along a county-maintained dirt road gives great access as well as provides power to the property. A good road gives great access to the interior of the tract. The southeastern corner of the property is crossed by Little Hurricane Creek. This area is timbered in towering Cypress and a variety of gum trees. Deer and turkey sign are easy to find across the property. Several areas can be cultivated for food plots to hold game and provide hunting spots. Please give us a call to schedule your private showing.