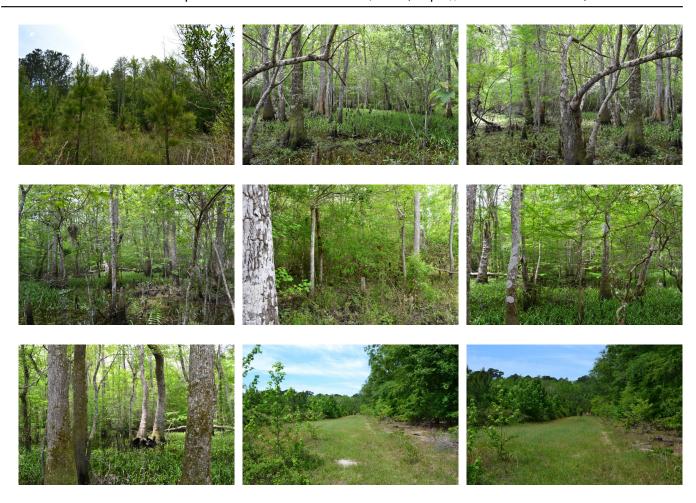

#### **Little Hurricane Creek**

PRICE REDUCED!! Little Hurricane Creek is a great recreational property located in northern Bacon County! The property is mostly timbered in pre-merchantable Loblolly and Longleaf pine stands. Ample frontage along a county-maintained dirt road gives great access as well as provides power to the property. A good road gives great access to the interior of the tract. The southeastern corner of the property is crossed by Little Hurricane Creek. This area is timbered in towering Cypress and a variety of gum trees. Deer and turkey sign are easy to find across the property. Several areas can be cultivated for food plots to hold game and provide hunting spots. Please give us a call to schedule your private showing.