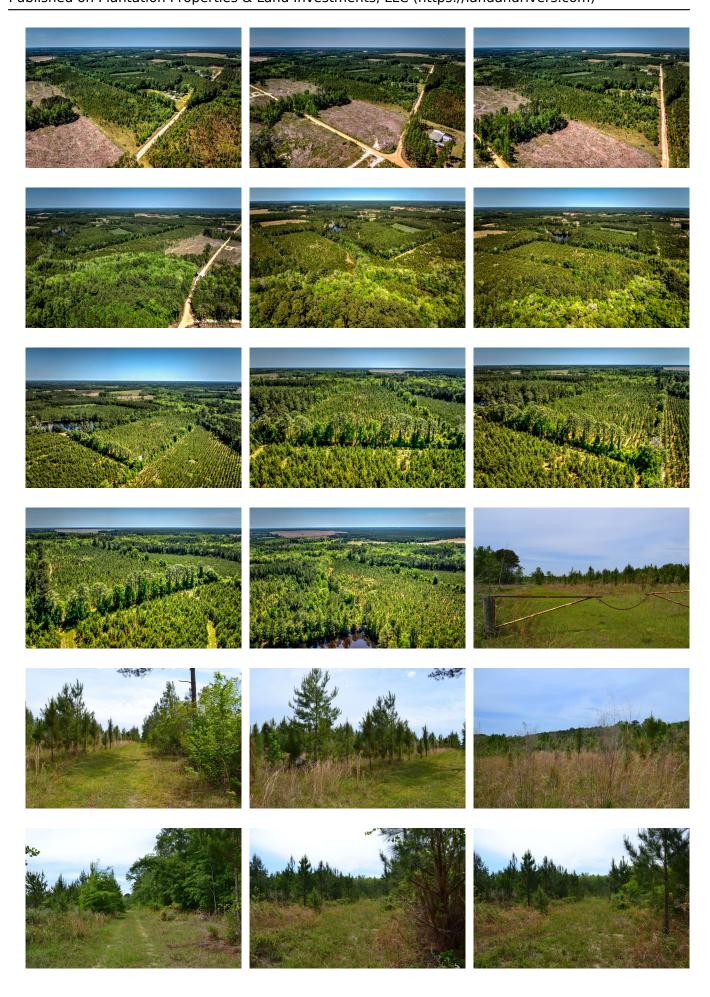

#### **Little Hurricane Creek**

PRICE REDUCED!! Little Hurricane Creek is a great recreational property located in northern Bacon County! The property is mostly timbered in pre-merchantable Loblolly and Longleaf pine stands. Ample frontage along a county-maintained dirt road gives great access as well as provides power to the property. A good road gives great access to the interior of the tract. The southeastern corner of the property is crossed by Little Hurricane Creek. This area is timbered in towering Cypress and a variety of gum trees. Deer and turkey sign are easy to find across the property. Several areas can be cultivated for food plots to hold game and provide hunting spots. Please give us a call to schedule your private showing.