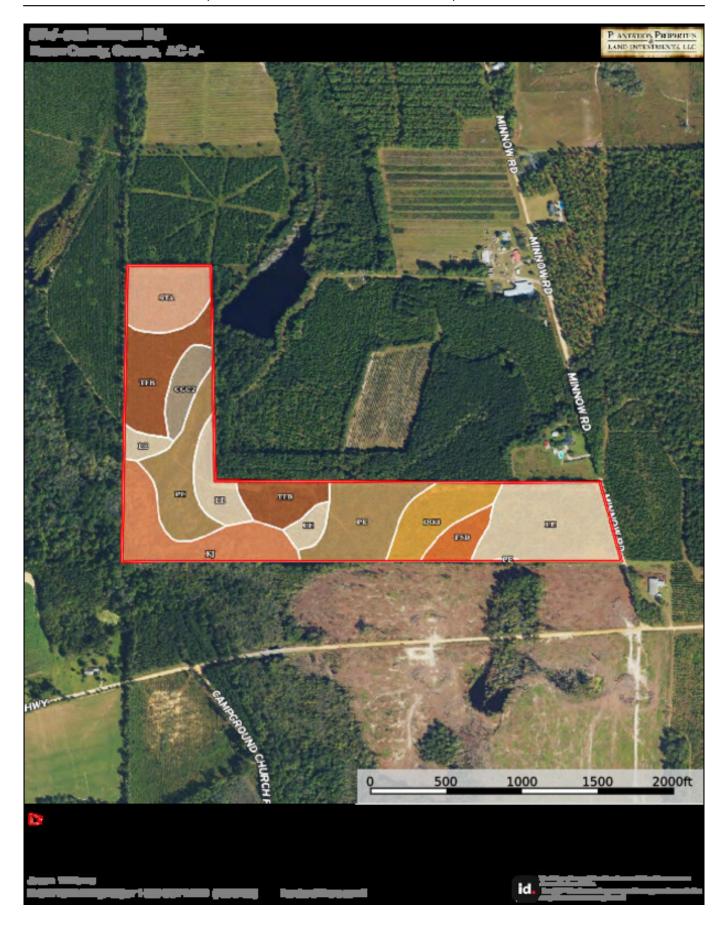

as provides power to the property. A good road gives great access to the interior of the tract. The southeastern corner of the property is crossed by Little Hurricane Creek. This area is timbered in towering Cypress and a variety of gum trees. Deer and turkey sign are easy to find across the property. Several areas can be cultivated for food plots to hold game and provide hunting spots. Please give us a call to schedule your private showing.



Price: \$170,715 Property Type: Land Status: For Sale

Street/Address: Minnow Road

City: Alma
State: Georgia
Zip code: 31510
County: bacon
Acreage: 57

**Per Acre Price:** \$2,995.00

Phone Number: 912.764.LAND(5263)
Email: info@LandandRivers.com
Google Maps link: View Larger Map





# **Aerial Map**

Page 3 of 7



### Торо Мар



#### Soil Map



## **Location Map**



**Source URL:** https://landandrivers.com/property/little-hurricane-creek