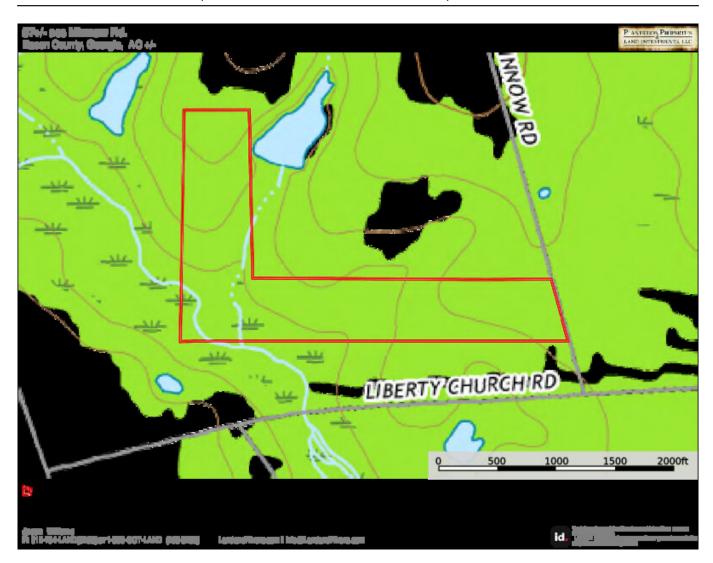

### Торо Мар

#### **Little Hurricane Creek**

PRICE REDUCED!! Little Hurricane Creek is a great recreational property located in northern Bacon County! The property is mostly timbered in pre-merchantable Loblolly and Longleaf pine stands. Ample frontage along a county-maintained dirt road gives great access as well as provides power to the property. A good road gives great access to the interior of the tract. The southeastern corner of the property is crossed by Little Hurricane Creek. This area is timbered in towering Cypress and a variety of gum trees. Deer and turkey sign are easy to find across the property. Several areas can be cultivated for food plots to hold game and provide hunting spots. Please give us a call to schedule your private showing.