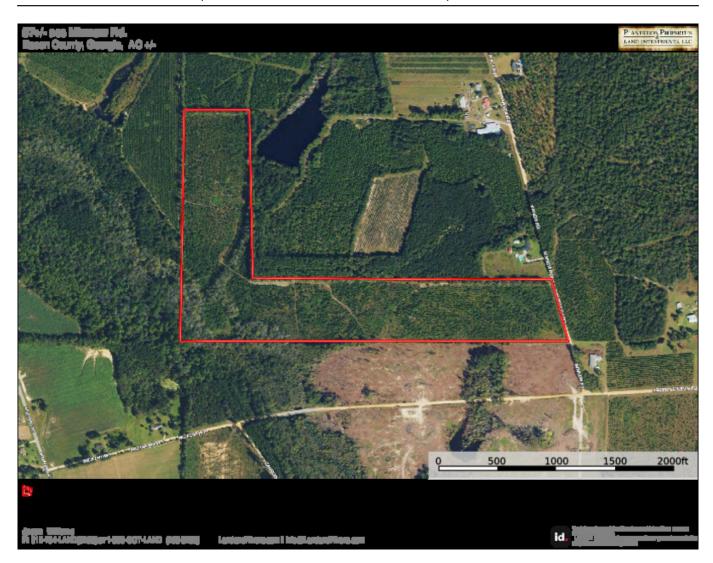

road gives great access as well as provides power to the property. A good road gives great access to the interior of the tract. The southeastern corner of the property is crossed by Little Hurricane Creek. This area is timbered in towering Cypress and a variety of gum trees. Deer and turkey sign are easy to find across the property. Several areas can be cultivated for food plots to hold game and provide hunting spots. Please give us a call to schedule your private showing.



Price: \$170,715 Property Type: Land Status: For Sale

Street/Address: Minnow Road

City: Alma
State: Georgia
Zip code: 31510
County: bacon
Acreage: 57

**Per Acre Price:** \$2,995.00

Phone Number: 912.764.LAND(5263)
Email: info@LandandRivers.com
Google Maps link: View Larger Map





# **Aerial Map**

Page 3 of 7



### Торо Мар



#### Soil Map



## **Location Map**



**Source URL:** https://landandrivers.com/property/little-hurricane-creek