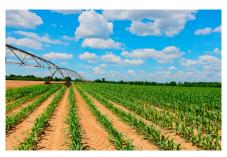

- Irrigated Farm in Burke County, GA!!
- •
- Three Bale Farm is 427± acres located on Highway 56 in Waynesboro, GA. This is an established row crop farm with approximately 328 acres under irrigation and the remaining being dryland cultivation and 50± acres of woodlands on the northwest & southwest corners of the property. The 13-Tower pivot is serviced by a 688 ft. deep well with 12" steel casing and a 250HP pump with 1550 GPM capacity. If you are looking for a place to start your own farm or add acreage to an existing farm operation, this is the property for you! Located just 30 minutes from Augusta and 45 minutes from Statesboro. Call us today to schedule a showing. 912.764.LAND(5263)