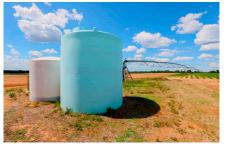

- Irrigated Farm in Burke County, GA!!
- •
- Three Bale Farm is 427± acres located on Highway 56 in Waynesboro, GA. This is an established row crop farm with approximately 328 acres under irrigation and the remaining being dryland cultivation and 50± acres of woodlands on the northwest & southwest corners of the property. The 13-Tower pivot is serviced by a 688 ft. deep well with 12" steel casing and a 250HP pump with 1550 GPM capacity. If you are looking for a place to start your own farm or add acreage to an existing farm operation, this is the property for you! Located just 30 minutes from Augusta and 45 minutes from Statesboro. Call us today to schedule a showing. 912.764.LAND(5263)