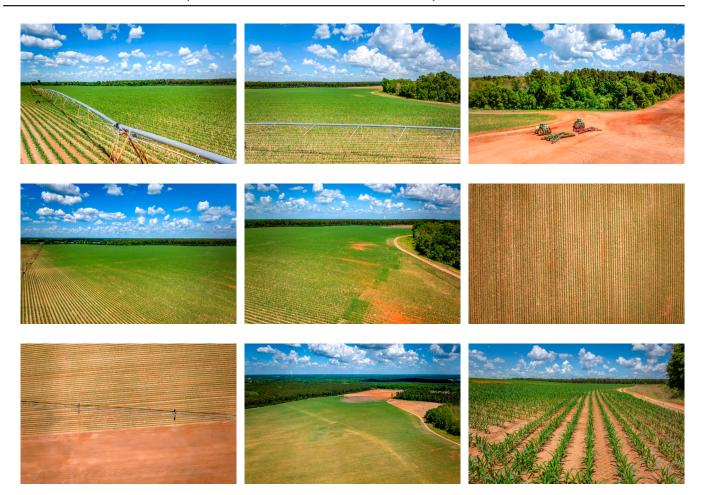

- Irrigated Farm in Burke County, GA!!
- •
- Three Bale Farm is 427± acres located on Highway 56 in Waynesboro, GA. This is an established row crop farm with approximately 328 acres under irrigation and the remaining being dryland cultivation and 50± acres of woodlands on the northwest & southwest corners of the property. The 13-Tower pivot is serviced by a 688 ft. deep well with 12" steel casing and a 250HP pump with 1550 GPM capacity. If you are looking for a place to start your own farm or add acreage to an existing farm operation, this is the property for you! Located just 30 minutes from Augusta and 45 minutes from Statesboro. Call us today to schedule a showing. 912.764.LAND(5263)