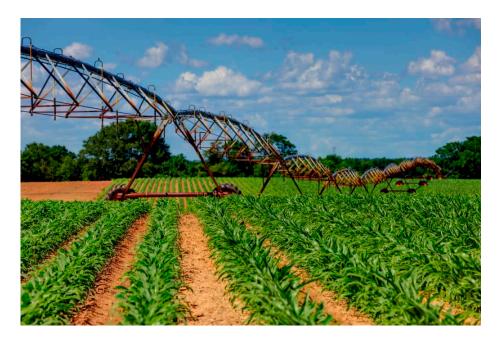

- Irrigated Farm in Burke County, GA!!
- •
- Three Bale Farm is 427± acres located on Highway 56 in Waynesboro, GA. This is an established row crop farm with approximately 328 acres under irrigation and the remaining being dryland cultivation and 50± acres of woodlands on the northwest & southwest corners of the property. The 13-Tower pivot is serviced by a 688 ft. deep well with 12" steel casing and a 250HP pump with 1550 GPM capacity. If you are looking for a place to start your own farm or add acreage to an existing farm operation, this is the property for you! Located just 30 minutes from Augusta and 45 minutes from Statesboro. Call us today to schedule a showing. 912.764.LAND(5263)