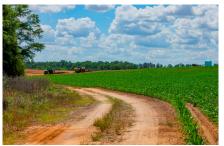

- Irrigated Farm in Burke County, GA!!
- •
- Three Bale Farm is 427± acres located on Highway 56 in Waynesboro, GA. This is an established row crop farm with approximately 328 acres under irrigation and the remaining being dryland cultivation and 50± acres of woodlands on the northwest & southwest corners of the property. The 13-Tower pivot is serviced by a 688 ft. deep well with 12" steel casing and a 250HP pump with 1550 GPM capacity. If you are looking for a place to start your own farm or add acreage to an existing farm operation, this is the property for you! Located just 30 minutes from Augusta and 45 minutes from Statesboro. Call us today to schedule a showing. 912.764.LAND(5263)