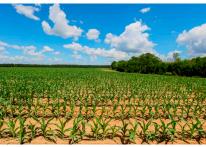

- Irrigated Farm in Burke County, GA!!
- •
- Three Bale Farm is 427± acres located on Highway 56 in Waynesboro, GA. This is an established row crop farm with approximately 328 acres under irrigation and the remaining being dryland cultivation and 50± acres of woodlands on the northwest & southwest corners of the property. The 13-Tower pivot is serviced by a 688 ft. deep well with 12" steel casing and a 250HP pump with 1550 GPM capacity. If you are looking for a place to start your own farm or add acreage to an existing farm operation, this is the property for you! Located just 30 minutes from Augusta and 45 minutes from Statesboro. Call us today to schedule a showing. 912.764.LAND(5263)