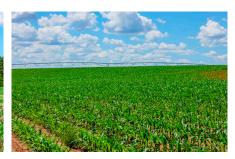

- Irrigated Farm in Burke County, GA!!
- •
- Three Bale Farm is 427± acres located on Highway 56 in Waynesboro, GA. This is an established row crop farm with approximately 328 acres under irrigation and the remaining being dryland cultivation and 50± acres of woodlands on the northwest & southwest corners of the property. The 13-Tower pivot is serviced by a 688 ft. deep well with 12" steel casing and a 250HP pump with 1550 GPM capacity. If you are looking for a place to start your own farm or add acreage to an existing farm operation, this is the property for you! Located just 30 minutes from Augusta and 45 minutes from Statesboro. Call us today to schedule a showing. 912.764.LAND(5263)