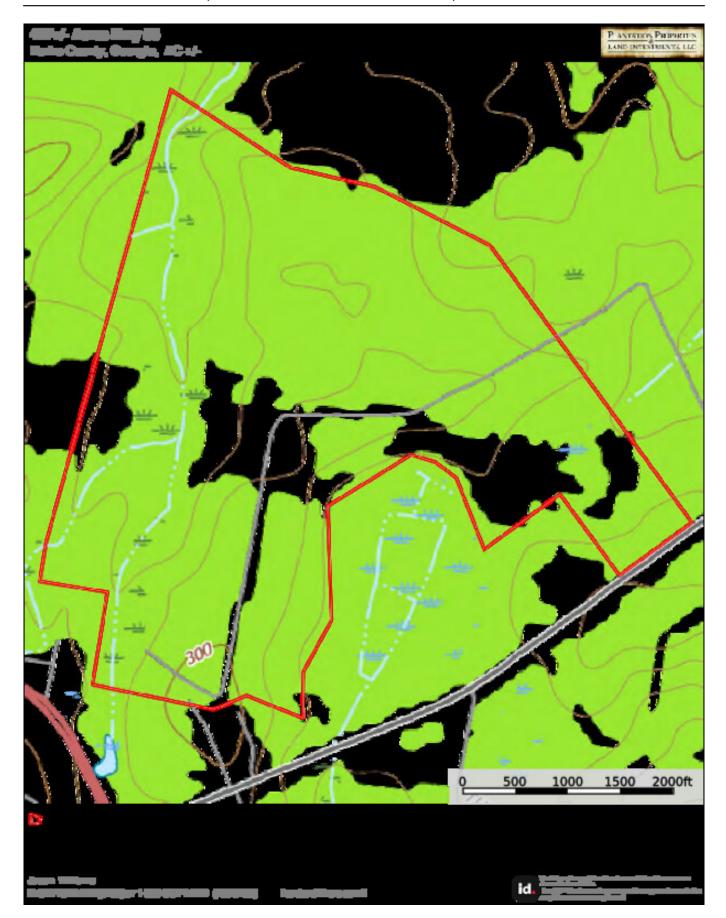

dd acreage to an existing farm operation, this is the property for you! Located just 30 minutes from Augusta and 45 minutes from Statesboro. Call us today to schedule a showing. 912.764.LAND(5263)



Price: \$2,700,000 Property Type: Land Status: Sold Street/Address: Hwy 56 City: Waynesboro State: Georgia Zip code: 30830 County: burke Acreage: 427 Per Acre Price: \$0.00 Phone Number: 912.764.LAND(5263) Email: info@LandandRivers.com Google Maps link: View Larger Map

Published on Plantation Properties & Land Investments, LLC (https://landandrivers.com)

































Published on Plantation Properties & Land Investments, LLC (https://landandrivers.com)



Published on Plantation Properties & Land Investments, LLC (https://landandrivers.com)



**Aerial Map** 



Торо Мар



# Soil Map



# **Location Map**

#### **Three Bale Farm** Published on Plantation Properties & Land Investments, LLC (https://landandrivers.com)



Source URL: <a href="https://landandrivers.com/property/three-bale-farm">https://landandrivers.com/property/three-bale-farm</a>