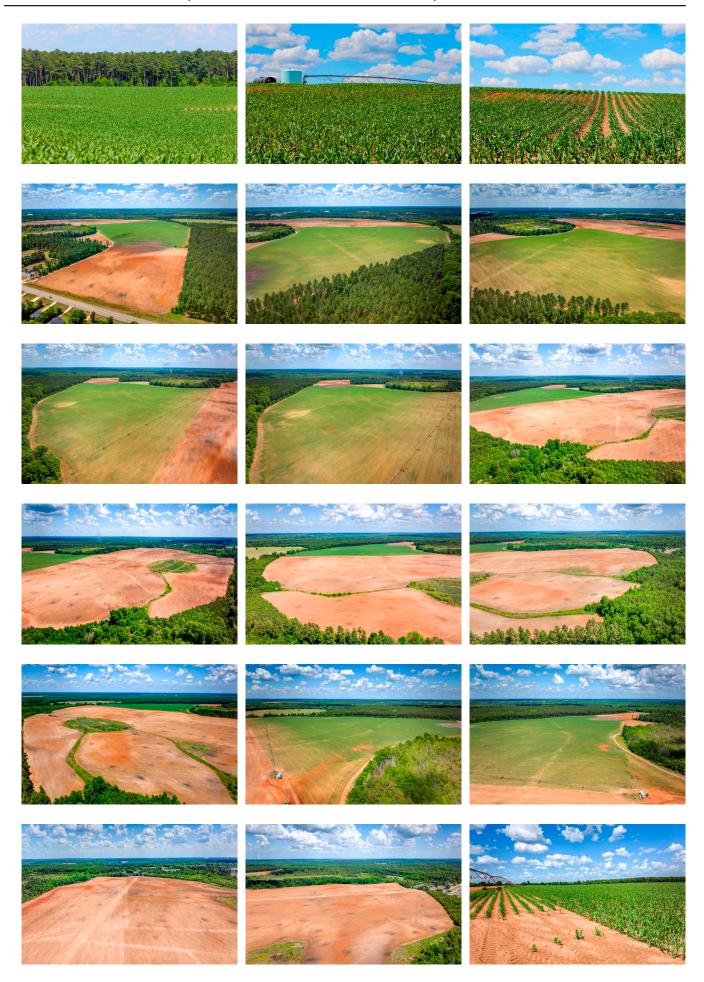

- Irrigated Farm in Burke County, GA!!
- •
- Three Bale Farm is 427± acres located on Highway 56 in Waynesboro, GA. This is an established row crop farm with approximately 328 acres under irrigation and the remaining being dryland cultivation and 50± acres of woodlands on the northwest & southwest corners of the property. The 13-Tower pivot is serviced by a 688 ft. deep well with 12" steel casing and a 250HP pump with 1550 GPM capacity. If you are looking for a place to start your own farm or add acreage to an existing farm operation, this is the property for you! Located just 30 minutes from Augusta and 45 minutes from Statesboro. Call us today to schedule a showing. 912.764.LAND(5263)