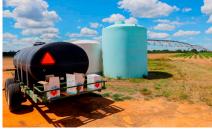

- Irrigated Farm in Burke County, GA!!
- •
- Three Bale Farm is 427± acres located on Highway 56 in Waynesboro, GA. This is an established row crop farm with approximately 328 acres under irrigation and the remaining being dryland cultivation and 50± acres of woodlands on the northwest & southwest corners of the property. The 13-Tower pivot is serviced by a 688 ft. deep well with 12" steel casing and a 250HP pump with 1550 GPM capacity. If you are looking for a place to start your own farm or add acreage to an existing farm operation, this is the property for you! Located just 30 minutes from Augusta and 45 minutes from Statesboro. Call us today to schedule a showing. 912.764.LAND(5263)