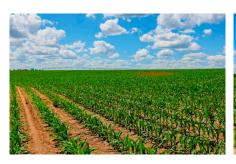

- Irrigated Farm in Burke County, GA!!
- •
- Three Bale Farm is 427± acres located on Highway 56 in Waynesboro, GA. This is an established row crop farm with approximately 328 acres under irrigation and the remaining being dryland cultivation and 50± acres of woodlands on the northwest & southwest corners of the property. The 13-Tower pivot is serviced by a 688 ft. deep well with 12" steel casing and a 250HP pump with 1550 GPM capacity. If you are looking for a place to start your own farm or add acreage to an existing farm operation, this is the property for you! Located just 30 minutes from Augusta and 45 minutes from Statesboro. Call us today to schedule a showing. 912.764.LAND(5263)