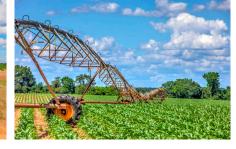

- Irrigated Farm in Burke County, GA!!
- •
- Three Bale Farm is 427± acres located on Highway 56 in Waynesboro, GA. This is an established row crop farm with approximately 328 acres under irrigation and the remaining being dryland cultivation and 50± acres of woodlands on the northwest & southwest corners of the property. The 13-Tower pivot is serviced by a 688 ft. deep well with 12" steel casing and a 250HP pump with 1550 GPM capacity. If you are looking for a place to start your own farm or add acreage to an existing farm operation, this is the property for you! Located just 30 minutes from Augusta and 45 minutes from Statesboro. Call us today to schedule a showing. 912.764.LAND(5263)