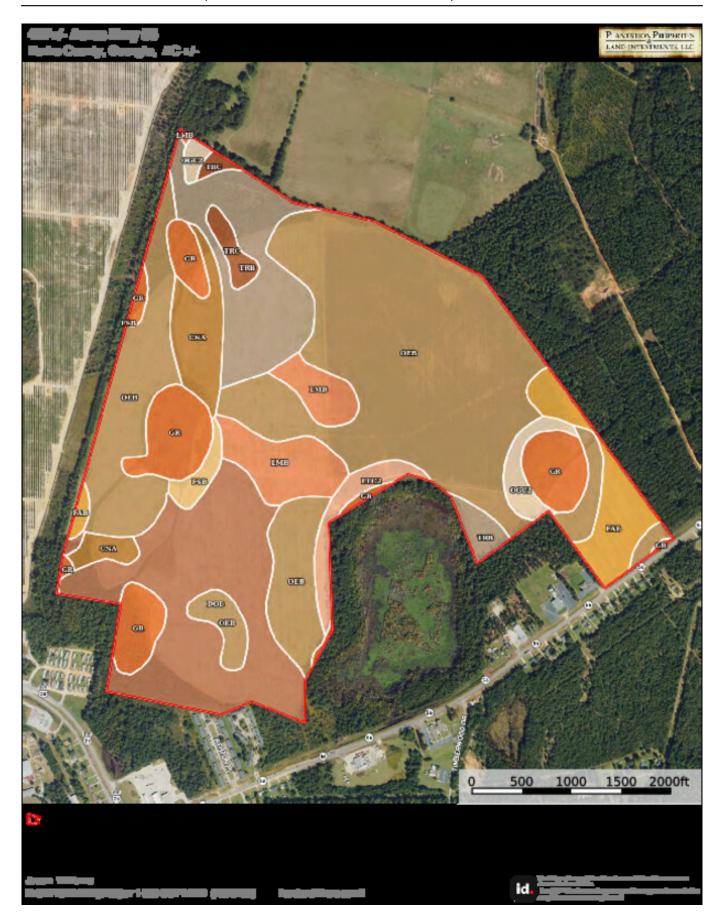

an existing farm operation, this is the property for you! Located just 30 minutes from Augusta and 45 minutes from Statesboro. Call us today to schedule a showing. 912.764.LAND(5263)



Price: \$2,700,000 Property Type: Land Status: Sold Street/Address: Hwy 56 City: Waynesboro State: Georgia Zip code: 30830 County: burke Acreage: 427 Per Acre Price: \$0.00 Phone Number: 912.764.LAND(5263) Email: info@LandandRivers.com Google Maps link: View Larger Map

Published on Plantation Properties & Land Investments, LLC (https://landandrivers.com)

































Published on Plantation Properties & Land Investments, LLC (https://landandrivers.com)



Published on Plantation Properties & Land Investments, LLC (https://landandrivers.com)



**Aerial Map** 



Торо Мар



# Soil Map



# **Location Map**

#### **Three Bale Farm** Published on Plantation Properties & Land Investments, LLC (https://landandrivers.com)



Source URL: <a href="https://landandrivers.com/property/three-bale-farm">https://landandrivers.com/property/three-bale-farm</a>