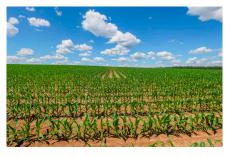

- Irrigated Farm in Burke County, GA!!
- •
- Three Bale Farm is 427± acres located on Highway 56 in Waynesboro, GA. This is an established row crop farm with approximately 328 acres under irrigation and the remaining being dryland cultivation and 50± acres of woodlands on the northwest & southwest corners of the property. The 13-Tower pivot is serviced by a 688 ft. deep well with 12" steel casing and a 250HP pump with 1550 GPM capacity. If you are looking for a place to start your own farm or add acreage to an existing farm operation, this is the property for you! Located just 30 minutes from Augusta and 45 minutes from Statesboro. Call us today to schedule a showing. 912.764.LAND(5263)