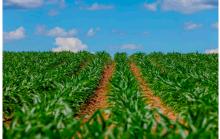

- Irrigated Farm in Burke County, GA!!
- •
- Three Bale Farm is 427± acres located on Highway 56 in Waynesboro, GA. This is an established row crop farm with approximately 328 acres under irrigation and the remaining being dryland cultivation and 50± acres of woodlands on the northwest & southwest corners of the property. The 13-Tower pivot is serviced by a 688 ft. deep well with 12" steel casing and a 250HP pump with 1550 GPM capacity. If you are looking for a place to start your own farm or add acreage to an existing farm operation, this is the property for you! Located just 30 minutes from Augusta and 45 minutes from Statesboro. Call us today to schedule a showing. 912.764.LAND(5263)