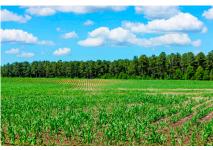

- Irrigated Farm in Burke County, GA!!
- •
- Three Bale Farm is 427± acres located on Highway 56 in Waynesboro, GA. This is an established row crop farm with approximately 328 acres under irrigation and the remaining being dryland cultivation and 50± acres of woodlands on the northwest & southwest corners of the property. The 13-Tower pivot is serviced by a 688 ft. deep well with 12" steel casing and a 250HP pump with 1550 GPM capacity. If you are looking for a place to start your own farm or add acreage to an existing farm operation, this is the property for you! Located just 30 minutes from Augusta and 45 minutes from Statesboro. Call us today to schedule a showing. 912.764.LAND(5263)