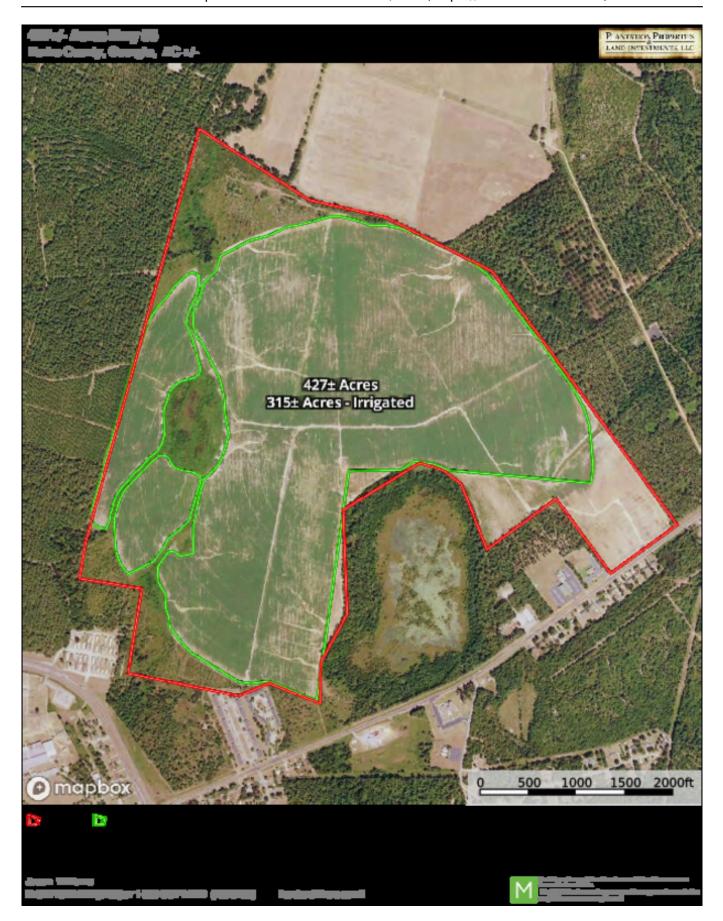

**Aerial Map** 

Торо Мар

- Irrigated Farm in Burke County, GA!!
- •
- Three Bale Farm is 427± acres located on Highway 56 in Waynesboro, GA. This is an established row crop farm with approximately 328 acres under irrigation and the remaining being dryland cultivation and 50± acres of woodlands on the northwest & southwest corners of the property. The 13-Tower pivot is serviced by a 688 ft. deep well with 12" steel casing and a 250HP pump with 1550 GPM capacity. If you are looking for a place to start your own farm or add acreage to an existing farm operation, this is the property for you! Located just 30 minutes from Augusta and 45 minutes from Statesboro. Call us today to schedule a showing. 912.764.LAND(5263)