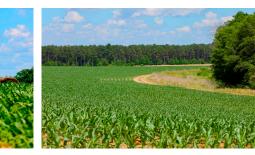

- Irrigated Farm in Burke County, GA!!
- •
- Three Bale Farm is 427± acres located on Highway 56 in Waynesboro, GA. This is an established row crop farm with approximately 328 acres under irrigation and the remaining being dryland cultivation and 50± acres of woodlands on the northwest & southwest corners of the property. The 13-Tower pivot is serviced by a 688 ft. deep well with 12" steel casing and a 250HP pump with 1550 GPM capacity. If you are looking for a place to start your own farm or add acreage to an existing farm operation, this is the property for you! Located just 30 minutes from Augusta and 45 minutes from Statesboro. Call us today to schedule a showing. 912.764.LAND(5263)