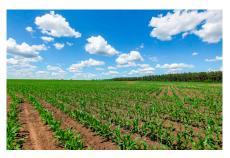

- Irrigated Farm in Burke County, GA!!
- •
- Three Bale Farm is 427± acres located on Highway 56 in Waynesboro, GA. This is an established row crop farm with approximately 328 acres under irrigation and the remaining being dryland cultivation and 50± acres of woodlands on the northwest & southwest corners of the property. The 13-Tower pivot is serviced by a 688 ft. deep well with 12" steel casing and a 250HP pump with 1550 GPM capacity. If you are looking for a place to start your own farm or add acreage to an existing farm operation, this is the property for you! Located just 30 minutes from Augusta and 45 minutes from Statesboro. Call us today to schedule a showing. 912.764.LAND(5263)