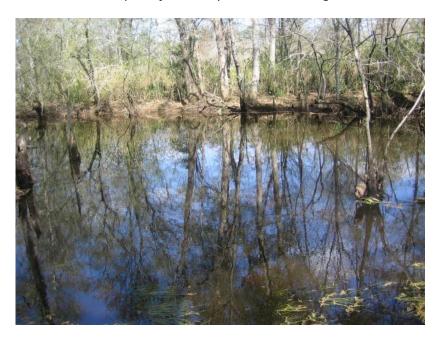

## **Adrian Tract**

SOLD!!! 835 Acres at \$3000 an acre!!! - EXCELLENT LAND INVESTMENT WITH HIGH TIMBER VALUE!!! This tract is located in Adrian, Georgia, just off Interstate 16. It is a short drive from Macon (77 miles), Augusta (80 miles), and Savannah (98 miles). This property is easily accessible due to the road frontage along GA HWY 15. There is over 350 acres of Natural Hardwoods within this tract as well as over 250 acres of Plantation Pines. These Pines are of various ages and all are growing exceptional well. This tract is also perfect for wildlife enthusiast. Deer and Turkey roam freely and in very large numbers and can be seen enjoying the already established food plots throughout the day. Several species of Ducks make their home in a pond located on the property and the excellent road system makes travel from one side to the other very easy. Another feature of this tract lies along the back of the property. It includes 2 miles of water frontage along the Ohoopee River. This natural resource offers excellent fishing as well as a great water source for the wildlife within the tract. THIS TRACT IS A GEM AND IS PRICED TO MOVE. IT WILL NOT LAST!!!! 835 acres at \$3000 an acre !!! This tract will move quickly at this price and the high timber value makes this property a steal.