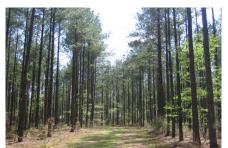

## **Adrian Tract**

SOLD!!! 835 Acres at \$3000 an acre!!! - EXCELLENT LAND INVESTMENT WITH HIGH TIMBER VALUE!!! This tract is located in Adrian, Georgia, just off Interstate 16. It is a short drive from Macon (77 miles), Augusta (80 miles), and Savannah (98 miles). This property is easily accessible due to the road frontage along GA HWY 15. There is over 350 acres of Natural Hardwoods within this tract as well as over 250 acres of Plantation Pines. These Pines are of various ages and all are growing exceptional well. This tract is also perfect for wildlife enthusiast. Deer and Turkey roam freely and in very large numbers and can be seen enjoying the already established food plots throughout the day. Several species of Ducks make their home in a pond located on the property and the excellent road system makes travel from one side to the other very easy. Another feature of this tract lies along the back of the property. It includes 2 miles of water frontage along the Ohoopee River. This natural resource offers excellent fishing as well as a great water source for the wildlife within the tract. THIS TRACT IS A GEM AND IS PRICED TO MOVE. IT WILL NOT LAST!!!! 835 acres at \$3000 an acre !!! This tract will move quickly at this price and the high timber value makes this property a steal.