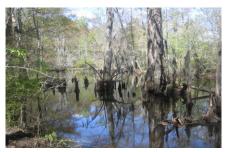

## **Adrian Tract**

SOLD!!! 835 Acres at \$3000 an acre!!! - EXCELLENT LAND INVESTMENT WITH HIGH TIMBER VALUE!!! This tract is located in Adrian, Georgia, just off Interstate 16. It is a short drive from Macon (77 miles), Augusta (80 miles), and Savannah (98 miles). This property is easily accessible due to the road frontage along GA HWY 15. There is over 350 acres of Natural Hardwoods within this tract as well as over 250 acres of Plantation Pines. These Pines are of various ages and all are growing exceptional well. This tract is also perfect for wildlife enthusiast. Deer and Turkey roam freely and in very large numbers and can be seen enjoying the already established food plots throughout the day. Several species of Ducks make their home in a pond located on the property and the excellent road system makes travel from one side to the other very easy. Another feature of this tract lies along the back of the property. It includes 2 miles of water frontage along the Ohoopee River. This natural resource offers excellent fishing as well as a great water source for the wildlife within the tract. THIS TRACT IS A GEM AND IS PRICED TO MOVE. IT WILL NOT LAST!!!! 835 acres at \$3000 an acre !!! This tract will move quickly at this price and the high timber value makes this property a steal.