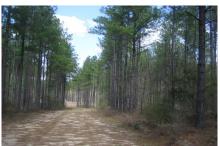

## **Adrian Tract**

SOLD!!! 835 Acres at \$3000 an acre!!! - EXCELLENT LAND INVESTMENT WITH HIGH TIMBER VALUE!!! This tract is located in Adrian, Georgia, just off Interstate 16. It is a short drive from Macon (77 miles), Augusta (80 miles), and Savannah (98 miles). This property is easily accessible due to the road frontage along GA HWY 15. There is over 350 acres of Natural Hardwoods within this tract as well as over 250 acres of Plantation Pines. These Pines are of various ages and all are growing exceptional well. This tract is also perfect for wildlife enthusiast. Deer and Turkey roam freely and in very large numbers and can be seen enjoying the already established food plots throughout the day. Several species of Ducks make their home in a pond located on the property and the excellent road system makes travel from one side to the other very easy. Another feature of this tract lies along the back of the property. It includes 2 miles of water frontage along the Ohoopee River. This natural resource offers excellent fishing as well as a great water source for the wildlife within the tract. THIS TRACT IS A GEM AND IS PRICED TO MOVE. IT WILL NOT LAST!!!! 835 acres at \$3000 an acre !!! This tract will move quickly at this price and the high timber value makes this property a steal.