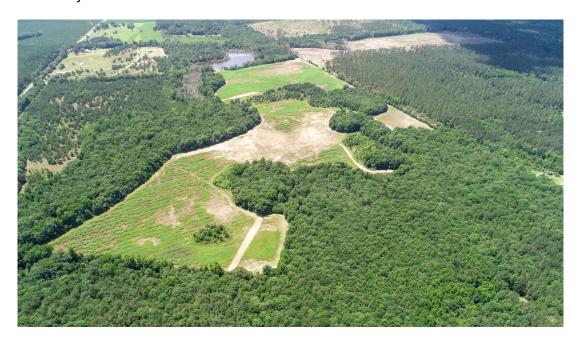

## **Shepard Road Farm**

Shepherd Road farm Is a beautiful 209 acre tract in Johnson County. With two large non-irrigated agricultural fields, a beautiful pond and mixed hardwoods and pines. This tract offers many opportunities for farming, equestrian and general homesteading. Located 11 miles from Wadley, Georgia and 25 miles from I 16, Shepard Road Farm will provide plenty of solitude as well as quick access to most essential amenities. The diversity of wildlife on this property is fantastic. The pond is full of bass and panfish, and most every morning you'll see deer and occasionally turkey feeding in the fields. If you were looking for a family farm, Homestead or equestrian paradise, this may be the tract for you.