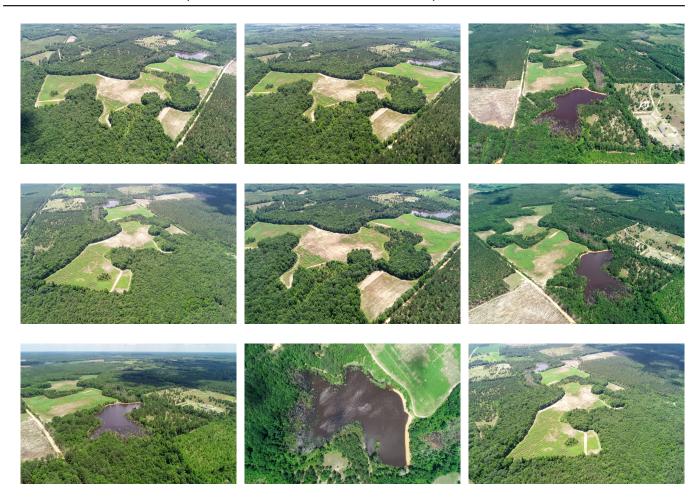

## **Shepard Road Farm**

Shepherd Road farm Is a beautiful 209 acre tract in Johnson County. With two large non-irrigated agricultural fields, a beautiful pond and mixed hardwoods and pines. This tract offers many opportunities for farming, equestrian and general homesteading. Located 11 miles from Wadley, Georgia and 25 miles from I 16, Shepard Road Farm will provide plenty of solitude as well as quick access to most essential amenities. The diversity of wildlife on this property is fantastic. The pond is full of bass and panfish, and most every morning you'll see deer and occasionally turkey feeding in the fields. If you were looking for a family farm, Homestead or equestrian paradise, this may be the tract for you.