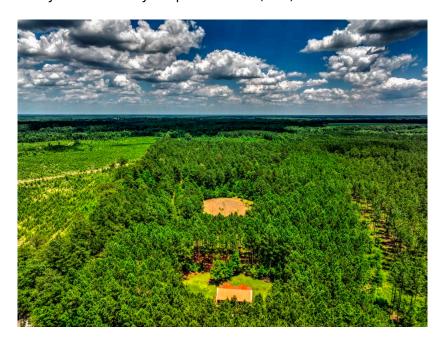

#### **Riddle Road Retreat**

Riddle Road Retreat is a charming property located in Sandersville, GA featuring a beautiful 3 bedroom, 2 bath cabin. The diverse landscape consists of merchantable and pre-merchantable pine plantation, natural hardwood & pine mix, and a seasonal creek running along the back property line. Additionally, an enclosed 3-Bay metal garage and a metal shop with a lean-to provide ample storage and workspace for all your outdoor equipment and projects. The woodlands and hardwood creek bottoms create natural forage and habitat for wildlife, providing ample opportunities for hunting deer, turkey, hogs, and ducks. There are also 3 established food plots located throughout the property, adding another great food source for wildlife. If you are wanting the perfect recreational retreat property or weekend getaway out in the country, this place is for you! Located 20 minutes from Louisville, 45 minutes from Dublin, and less than 1.5 hours from Macon and Augusta. Call today to schedule your private tour (912)764-5263.

Price: \$799,000 Property Type: Land Status: For Sale

Street/Address: 1114 North Riddle Road

City: Sandersville State: Georgia Zip code: 31082 County: washington Acreage: 91

Per Acre Price: \$0.00

Phone Number: 912.764.LAND(5263)
Email: info@LandandRivers.com
Google Maps link: View Larger Map