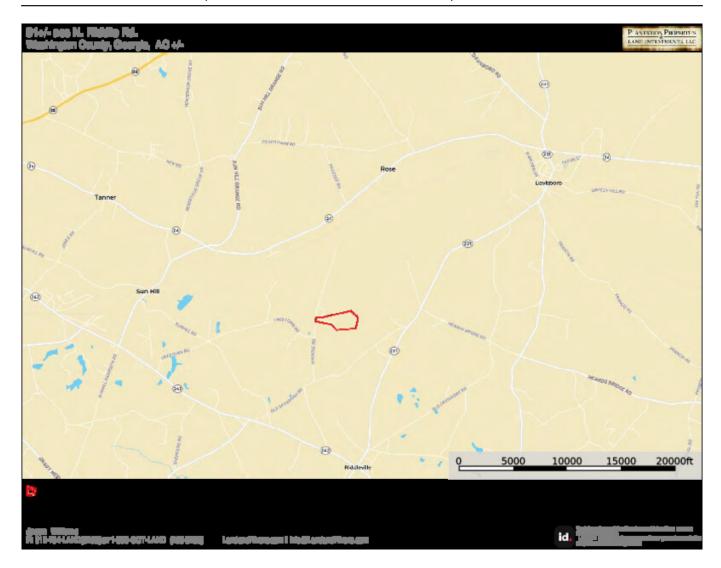

for hunting deer, turkey, hogs, and ducks. There are also 3 established food plots located throughout the property, adding another great food source for wildlife. If you are wanting the perfect recreational retreat property or weekend getaway out in the country, this place is for you! Located 20 minutes from Louisville, 45 minutes from Dublin, and less than 1.5 hours from Macon and Augusta. Call today to schedule your private tour (912)764-5263.



Price: \$799,000 Property Type: Land Status: For Sale

Street/Address: 1114 North Riddle Road

City: Sandersville State: Georgia Zip code: 31082 County: washington Acreage: 91

Per Acre Price: \$0.00

Phone Number: 912.764.LAND(5263)
Email: info@LandandRivers.com
Google Maps link: View Larger Map









**Aerial Map** 



# **Location Map**



## Торо Мар



## Plat



**Source URL:** https://landandrivers.com/property/riddle-road-retreat