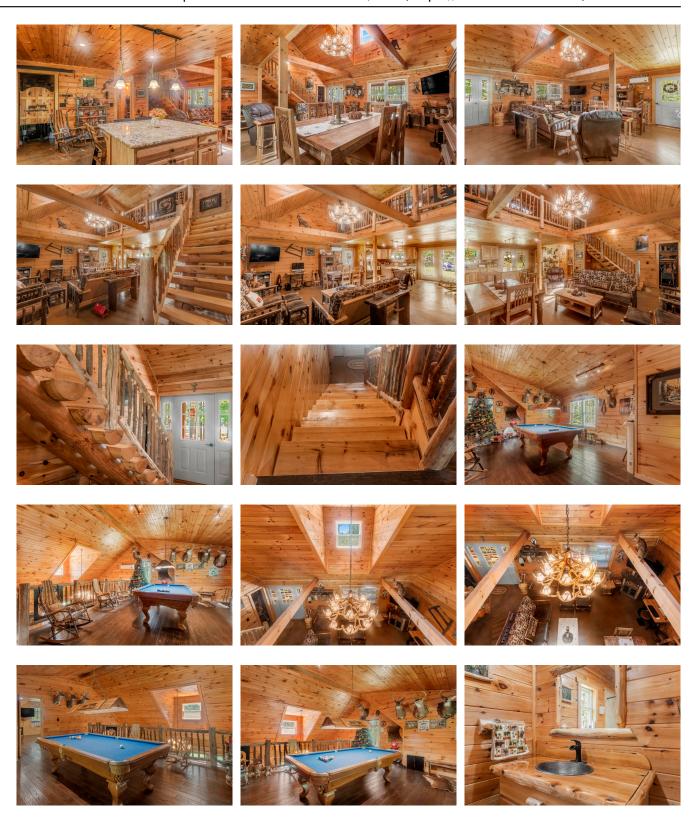

#### **Riddle Road Retreat**

Riddle Road Retreat is a charming property located in Sandersville, GA featuring a beautiful 3 bedroom, 2 bath cabin. The diverse landscape consists of merchantable and pre-merchantable pine plantation, natural hardwood & pine mix, and a seasonal creek running along the back property line. Additionally, an enclosed 3-Bay metal garage and a metal shop with a lean-to provide ample storage and workspace for all your outdoor equipment and projects. The woodlands and hardwood creek bottoms create natural forage and habitat for wildlife, providing ample opportunities for hunting deer, turkey, hogs, and ducks. There are also 3 established food plots located throughout the property, adding another great food source for wildlife. If you are wanting the perfect recreational retreat property or weekend getaway out in the country, this place is for you! Located 20 minutes from Louisville, 45 minutes from Dublin, and less than 1.5 hours from Macon and Augusta. Call today to schedule your private tour (912)764-5263.