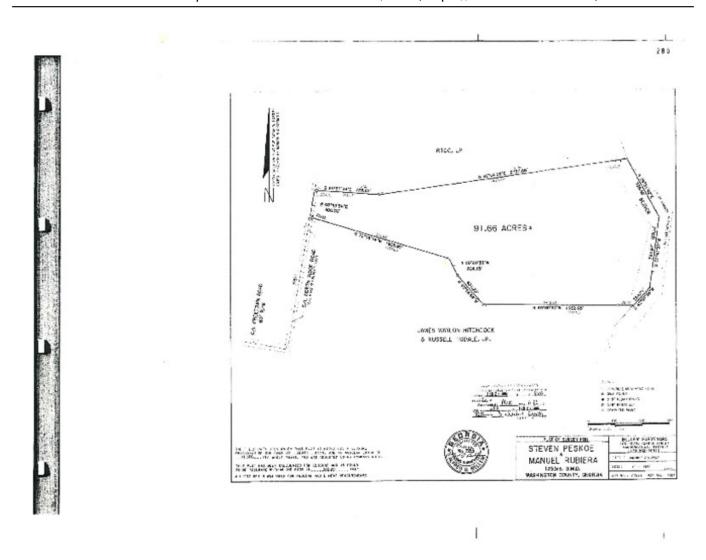

Price: \$799,000 Property Type: Land Status: For Sale

Street/Address: 1114 North Riddle Road

City: Sandersville State: Georgia Zip code: 31082 County: washington Acreage: 91

Per Acre Price: \$0.00

Phone Number: 912.764.LAND(5263)
Email: info@LandandRivers.com
Google Maps link: View Larger Map

## Plat

**Source URL:** https://landandrivers.com/property/riddle-road-retreat