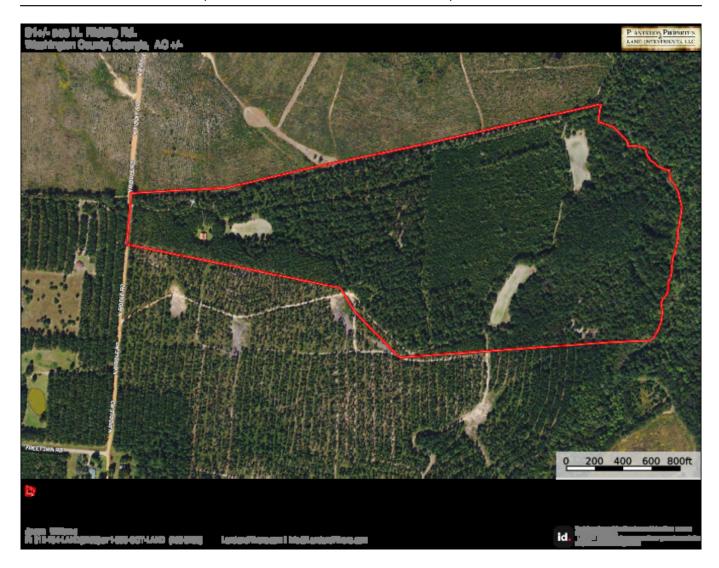

ng ample opportunities for hunting deer, turkey, hogs, and ducks. There are also 3 established food plots located throughout the property, adding another great food source for wildlife. If you are wanting the perfect recreational retreat property or weekend getaway out in the country, this place is for you! Located 20 minutes from Louisville, 45 minutes from Dublin, and less than 1.5 hours from Macon and Augusta. Call today to schedule your private tour (912)764-5263.



Price: \$799,000 Property Type: Land Status: For Sale

Street/Address: 1114 North Riddle Road

City: Sandersville State: Georgia Zip code: 31082 County: washington Acreage: 91

Per Acre Price: \$0.00

Phone Number: 912.764.LAND(5263)
Email: info@LandandRivers.com
Google Maps link: View Larger Map









**Aerial Map** 



# **Location Map**



## Торо Мар



## Plat



**Source URL:** https://landandrivers.com/property/riddle-road-retreat