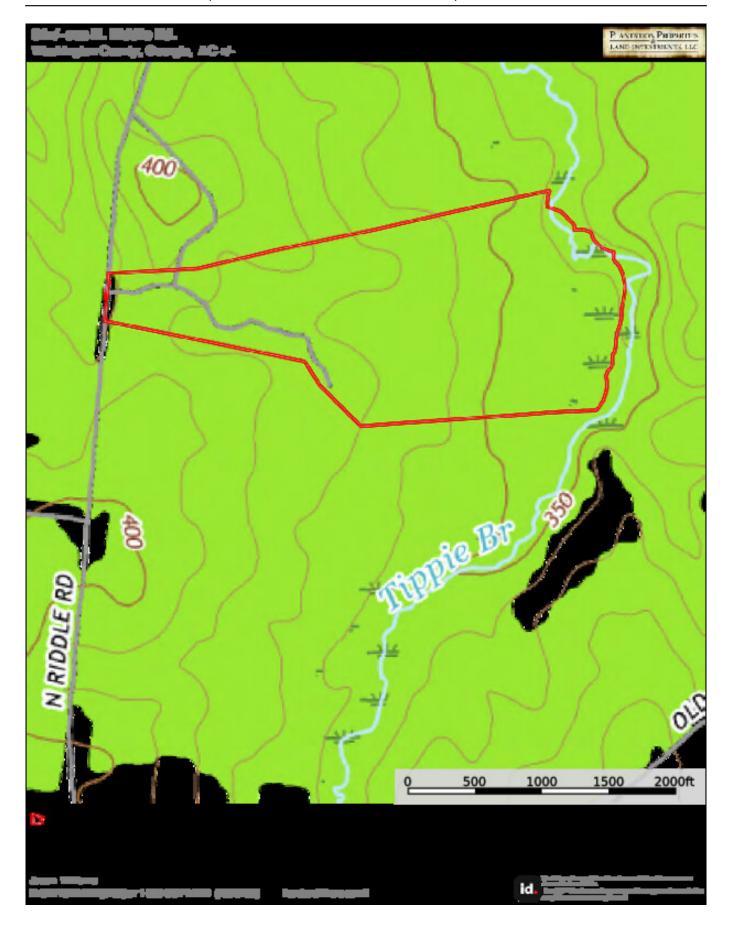

er, turkey, hogs, and ducks. There are also 3 established food plots located throughout the property, adding another great food source for wildlife. If you are wanting the perfect recreational retreat property or weekend getaway out in the country, this place is for you! Located 20 minutes from Louisville, 45 minutes from Dublin, and less than 1.5 hours from Macon and Augusta. Call today to schedule your private tour (912)764-5263.



Price: \$799,000 Property Type: Land Status: For Sale

Street/Address: 1114 North Riddle Road

City: Sandersville State: Georgia Zip code: 31082 County: washington Acreage: 91

Per Acre Price: \$0.00

Phone Number: 912.764.LAND(5263)
Email: info@LandandRivers.com
Google Maps link: View Larger Map









**Aerial Map** 



# **Location Map**



## Торо Мар



## Plat



**Source URL:** https://landandrivers.com/property/riddle-road-retreat