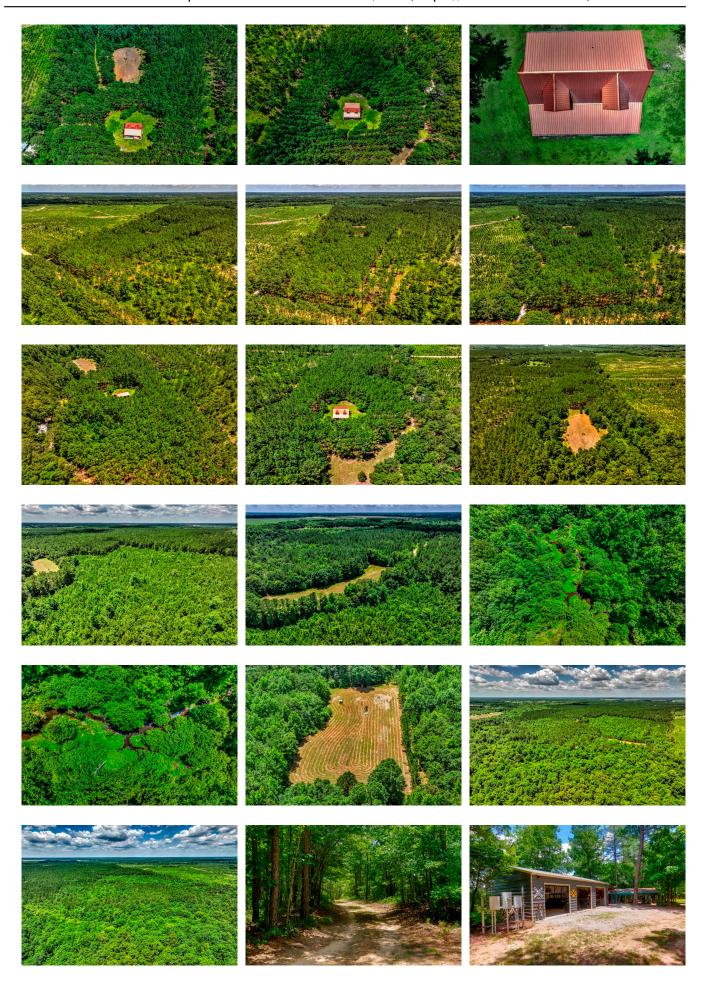

#### **Riddle Road Retreat**

Riddle Road Retreat is a charming property located in Sandersville, GA featuring a beautiful 3 bedroom, 2 bath cabin. The diverse landscape consists of merchantable and pre-merchantable pine plantation, natural hardwood & pine mix, and a seasonal creek running along the back property line. Additionally, an enclosed 3-Bay metal garage and a metal shop with a lean-to provide ample storage and workspace for all your outdoor equipment and projects. The woodlands and hardwood creek bottoms create natural forage and habitat for wildlife, providing ample opportunities for hunting deer, turkey, hogs, and ducks. There are also 3 established food plots located throughout the property, adding another great food source for wildlife. If you are wanting the perfect recreational retreat property or weekend getaway out in the country, this place is for you! Located 20 minutes from Louisville, 45 minutes from Dublin, and less than 1.5 hours from Macon and Augusta. Call today to schedule your private tour (912)764-5263.