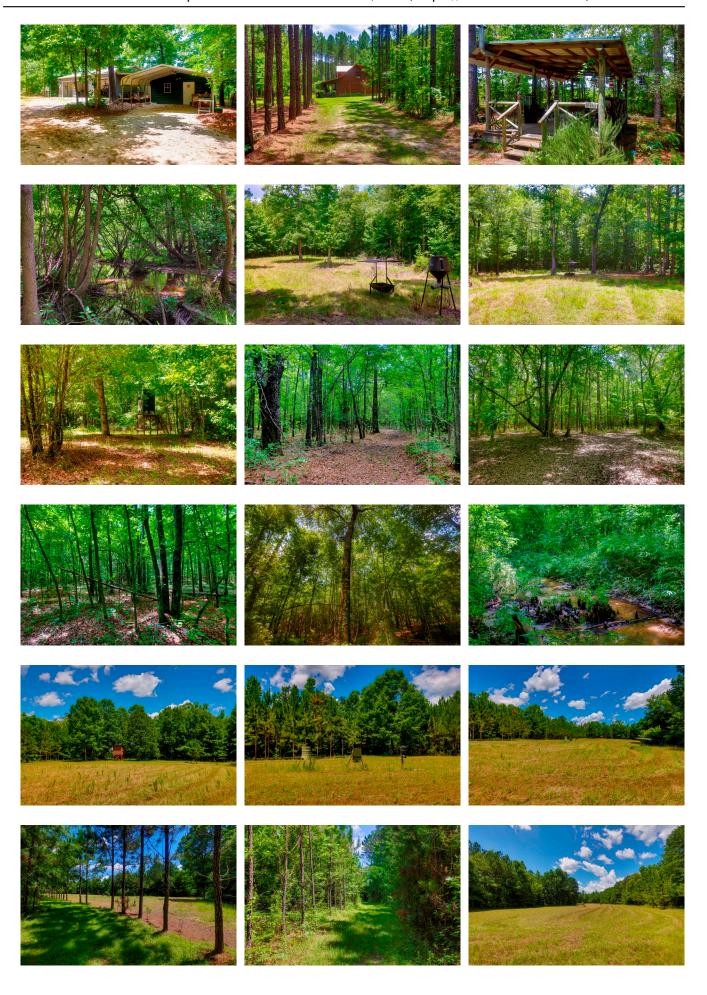

#### **Riddle Road Retreat**

Riddle Road Retreat is a charming property located in Sandersville, GA featuring a beautiful 3 bedroom, 2 bath cabin. The diverse landscape consists of merchantable and pre-merchantable pine plantation, natural hardwood & pine mix, and a seasonal creek running along the back property line. Additionally, an enclosed 3-Bay metal garage and a metal shop with a lean-to provide ample storage and workspace for all your outdoor equipment and projects. The woodlands and hardwood creek bottoms create natural forage and habitat for wildlife, providing ample opportunities for hunting deer, turkey, hogs, and ducks. There are also 3 established food plots located throughout the property, adding another great food source for wildlife. If you are wanting the perfect recreational retreat property or weekend getaway out in the country, this place is for you! Located 20 minutes from Louisville, 45 minutes from Dublin, and less than 1.5 hours from Macon and Augusta. Call today to schedule your private tour (912)764-5263.