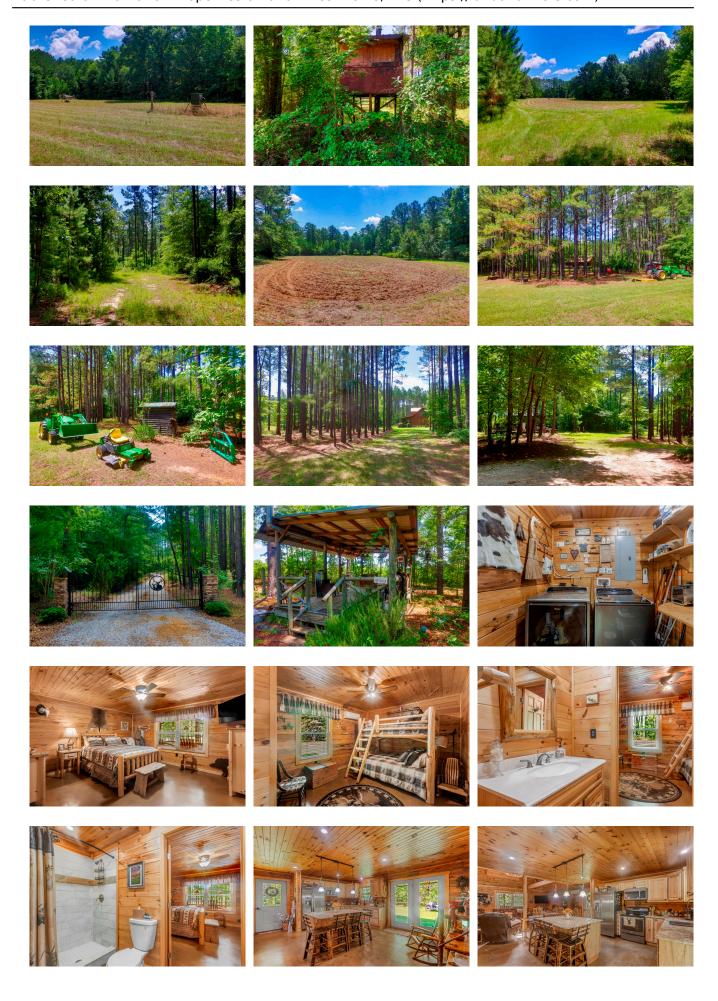

#### **Riddle Road Retreat**

Riddle Road Retreat is a charming property located in Sandersville, GA featuring a beautiful 3 bedroom, 2 bath cabin. The diverse landscape consists of merchantable and pre-merchantable pine plantation, natural hardwood & pine mix, and a seasonal creek running along the back property line. Additionally, an enclosed 3-Bay metal garage and a metal shop with a lean-to provide ample storage and workspace for all your outdoor equipment and projects. The woodlands and hardwood creek bottoms create natural forage and habitat for wildlife, providing ample opportunities for hunting deer, turkey, hogs, and ducks. There are also 3 established food plots located throughout the property, adding another great food source for wildlife. If you are wanting the perfect recreational retreat property or weekend getaway out in the country, this place is for you! Located 20 minutes from Louisville, 45 minutes from Dublin, and less than 1.5 hours from Macon and Augusta. Call today to schedule your private tour (912)764-5263.