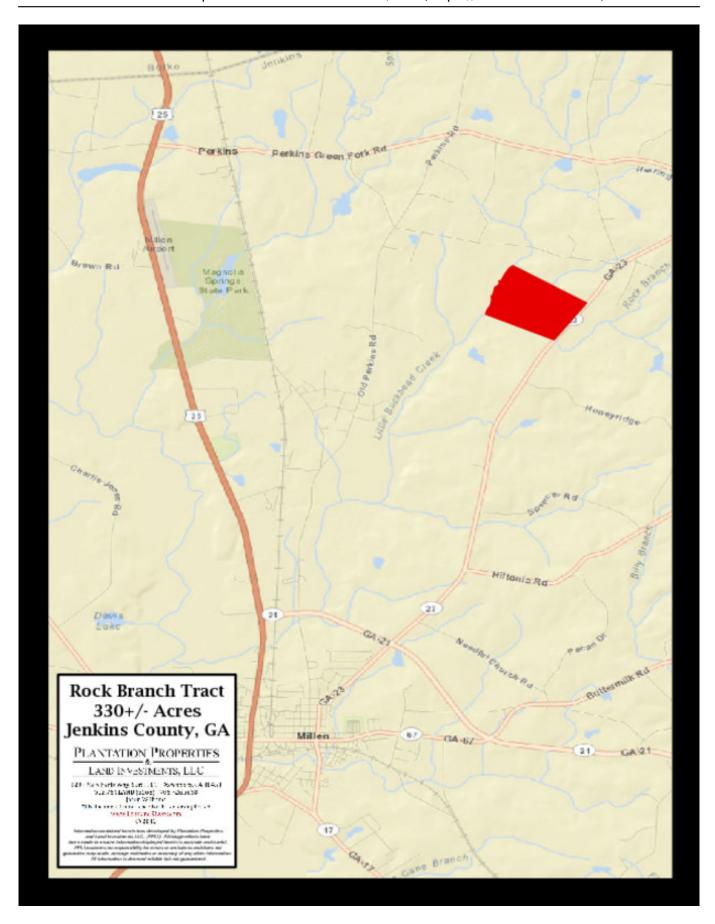

### **Red Rock Branch**

Wildlife Retreat!!! Located just North of Millen, GA fronting Hwy 23 North, this 330+/- acre Rock Branch Tract has plenty to offer. A great multi-use property, perfect recreational tract with excellent habitat for the wildlife. This property is unique in that it is bordered by Little Buckhead Creek on the northwest while Rock Branch meanders through the center of the parcel. The land consists of a mixture of planted pines and hardwood regeneration. This place is loaded with deer signs and would make an excellent hunting tract, homesite, weekend retreat or venture property. A MUST SEE!!! Call Jason Today! 912.764.LAND(5263)

Price: \$528,000 Property Type: Land

Status: Sold

Street/Address: Hwy 23 North

City: millen State: Georgia Zip code: 30442 County: jenkins Acreage: 330

Per Acre Price: \$1,600.00 Phone Number: 706.726.5638 Email: jason@landandrivers.com Google Maps link: View Larger Map

### Location

**Source URL:** <a href="https://landandrivers.com/property/red-rock-branch">https://landandrivers.com/property/red-rock-branch</a>