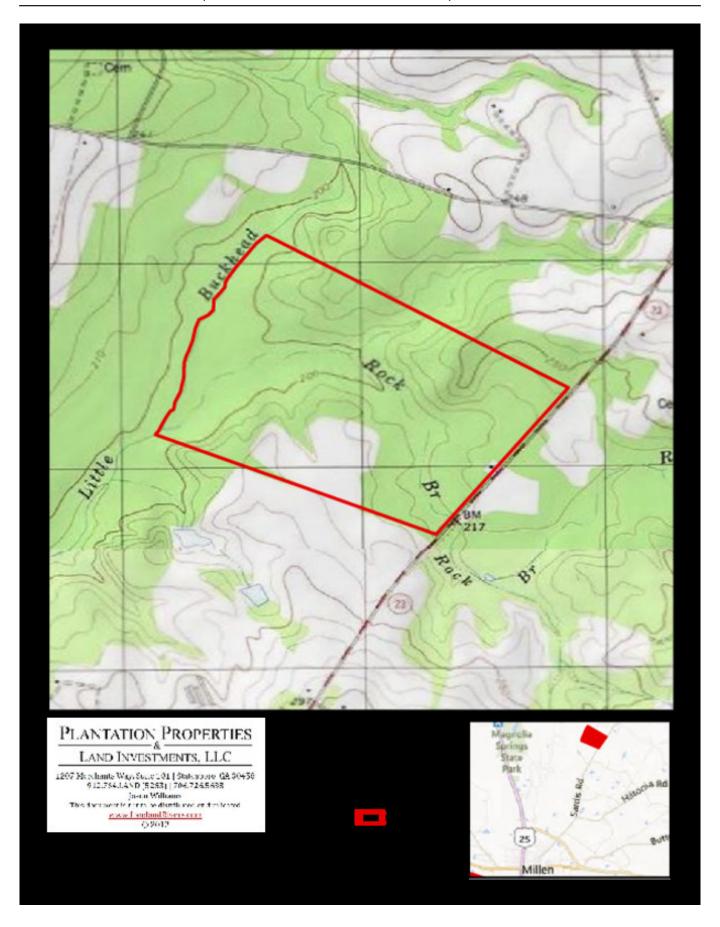

## Topo

### **Red Rock Branch**

Wildlife Retreat!!! Located just North of Millen, GA fronting Hwy 23 North, this 330+/- acre Rock Branch Tract has plenty to offer. A great multi-use property, perfect recreational tract with excellent habitat for the wildlife. This property is unique in that it is bordered by Little Buckhead Creek on the northwest while Rock Branch meanders through the center of the parcel. The land consists of a mixture of planted pines and hardwood regeneration. This place is loaded with deer signs and would make an excellent hunting tract, homesite, weekend retreat or venture property. A MUST SEE!!! Call Jason Today! 912.764.LAND(5263)