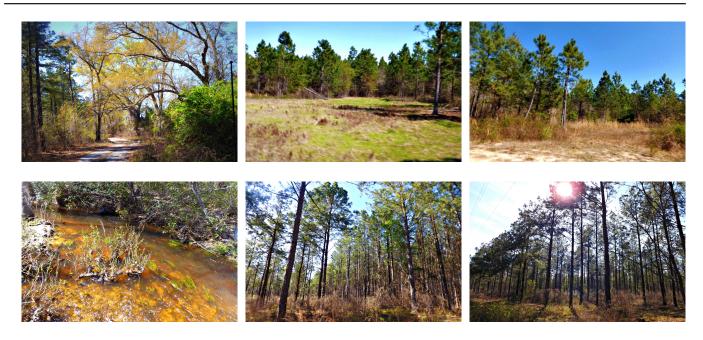

### **Red Rock Branch**

Wildlife Retreat!!! Located just North of Millen, GA fronting Hwy 23 North, this 330+/- acre Rock Branch Tract has plenty to offer. A great multi-use property, perfect recreational tract with excellent habitat for the wildlife. This property is unique in that it is bordered by Little Buckhead Creek on the northwest while Rock Branch meanders through the center of the parcel. The land consists of a mixture of planted pines and hardwood regeneration. This place is loaded with deer signs and would make an excellent hunting tract, homesite, weekend retreat or venture property. A MUST SEE!!! Call Jason Today! 912.764.LAND(5263)