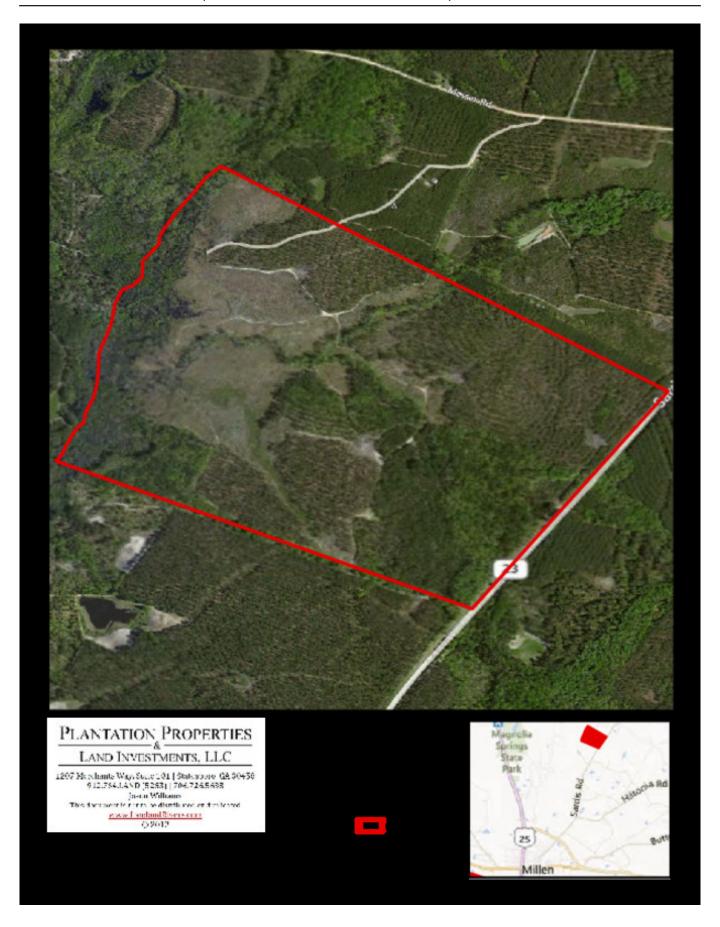

# Aerial

### **Red Rock Branch**

Wildlife Retreat!!! Located just North of Millen, GA fronting Hwy 23 North, this 330+/- acre Rock Branch Tract has plenty to offer. A great multi-use property, perfect recreational tract with excellent habitat for the wildlife. This property is unique in that it is bordered by Little Buckhead Creek on the northwest while Rock Branch meanders through the center of the parcel. The land consists of a mixture of planted pines and hardwood regeneration. This place is loaded with deer signs and would make an excellent hunting tract, homesite, weekend retreat or venture property. A MUST SEE!!! Call Jason Today! 912.764.LAND(5263)