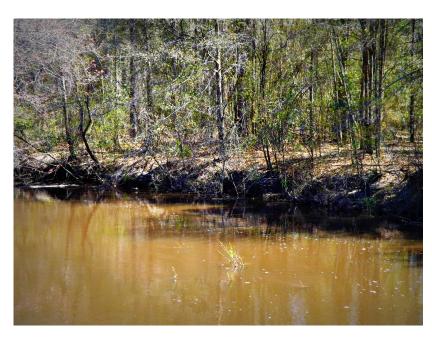

### **Arrowhead Farms**

Arrowhead Farm is a delightful 1026+/- acre southern plantation located just south of Waynesboro, GA in Burke County. This beautiful farm was once an active southern estate, and is loaded with bits of history throughout. As you meander about this charming manor you can see the original southern plantation house, pecan orchard, barns, windmill and even the original tenant houses that all still remain intact. The property itself consists of mostly of cultivated farm land, with a balanced mix of pine plantation and hardwoods. The pine plantation ranges in ages 20+/- as well as some younger pre-merchantable timber. Some of the hardwood has been harvested, and left a perfect lake/pond site amidst the center of the property. With minimal excavating this tract could feature a nice sized body of water. To the east this tract is bordered by Beedy Branch with over 1.6 miles of frontage. The southern boundary of Arrowhead Farm features the pristine Buckhead Creek. This farm is truly unique in all its features as well as it being such a large single parcel. One of a kind find. This multiuse property would be a great investment opportunity for any buyer. Loaded with wildlife such as deer, duck, turkeys and more! Ideal for a get-away in the country, a working farm/ranch, homesite or as an investment property. The calm seclusion at this plantation is just right! Call today for more detail or to see this farm 912.764.LAND!