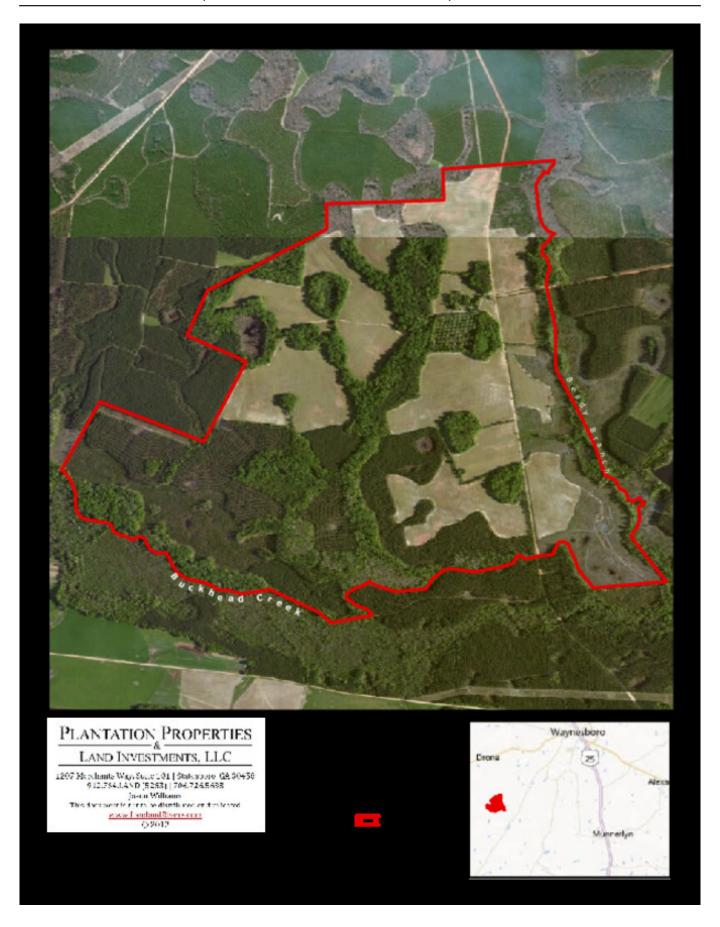

### **Aerial**

### **Arrowhead Farms**

Arrowhead Farm is a delightful 1026+/- acre southern plantation located just south of Waynesboro, GA in Burke County. This beautiful farm was once an active southern estate, and is loaded with bits of history throughout. As you meander about this charming manor you can see the original southern plantation house, pecan orchard, barns, windmill and even the original tenant houses that all still remain intact. The property itself consists of mostly of cultivated farm land, with a balanced mix of pine plantation and hardwoods. The pine plantation ranges in ages 20+/- as well as some younger pre-merchantable timber. Some of the hardwood has been harvested, and left a perfect lake/pond site amidst the center of the property. With minimal excavating this tract could feature a nice sized body of water. To the east this tract is bordered by Beedy Branch with over 1.6 miles of frontage. The southern boundary of Arrowhead Farm features the pristine Buckhead Creek. This farm is truly unique in all its features as well as it being such a large single parcel. One of a kind find. This multiuse property would be a great investment opportunity for any buyer. Loaded with wildlife such as deer, duck, turkeys and more! Ideal for a get-away in the country, a working farm/ranch, homesite or as an investment property. The calm seclusion at this plantation is just right! Call today for more detail or to see this farm 912.764.LAND!