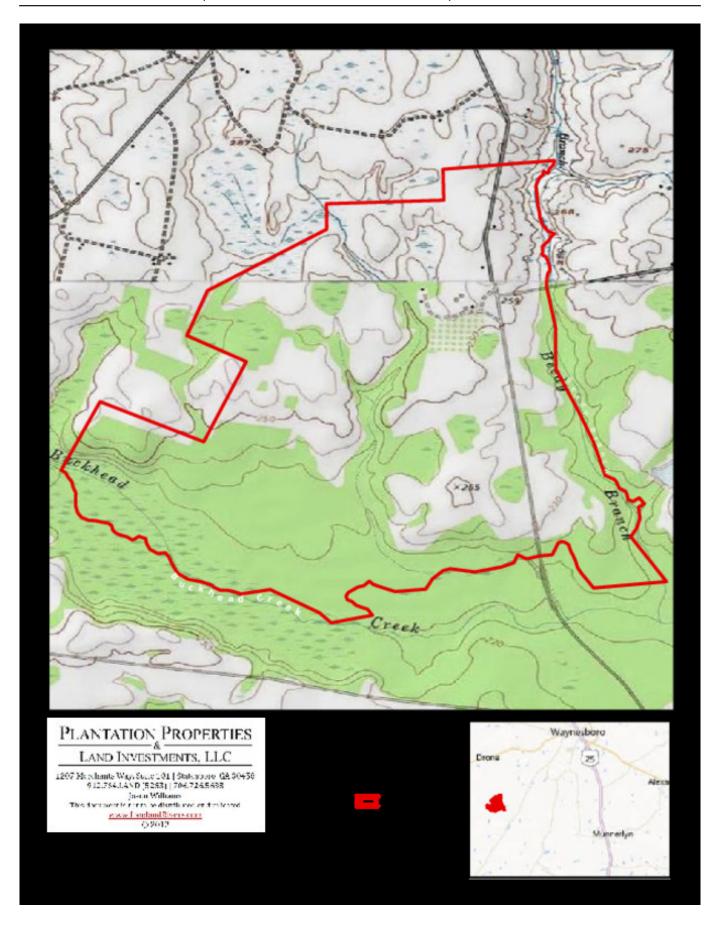

# Topo

### **Arrowhead Farms**

Arrowhead Farm is a delightful 1026+/- acre southern plantation located just south of Waynesboro, GA in Burke County. This beautiful farm was once an active southern estate, and is loaded with bits of history throughout. As you meander about this charming manor you can see the original southern plantation house, pecan orchard, barns, windmill and even the original tenant houses that all still remain intact. The property itself consists of mostly of cultivated farm land, with a balanced mix of pine plantation and hardwoods. The pine plantation ranges in ages 20+/- as well as some younger pre-merchantable timber. Some of the hardwood has been harvested, and left a perfect lake/pond site amidst the center of the property. With minimal excavating this tract could feature a nice sized body of water. To the east this tract is bordered by Beedy Branch with over 1.6 miles of frontage. The southern boundary of Arrowhead Farm features the pristine Buckhead Creek. This farm is truly unique in all its features as well as it being such a large single parcel. One of a kind find. This multiuse property would be a great investment opportunity for any buyer. Loaded with wildlife such as deer, duck, turkeys and more! Ideal for a get-away in the country, a working farm/ranch, homesite or as an investment property. The calm seclusion at this plantation is just right! Call today for more detail or to see this farm 912.764.LAND!