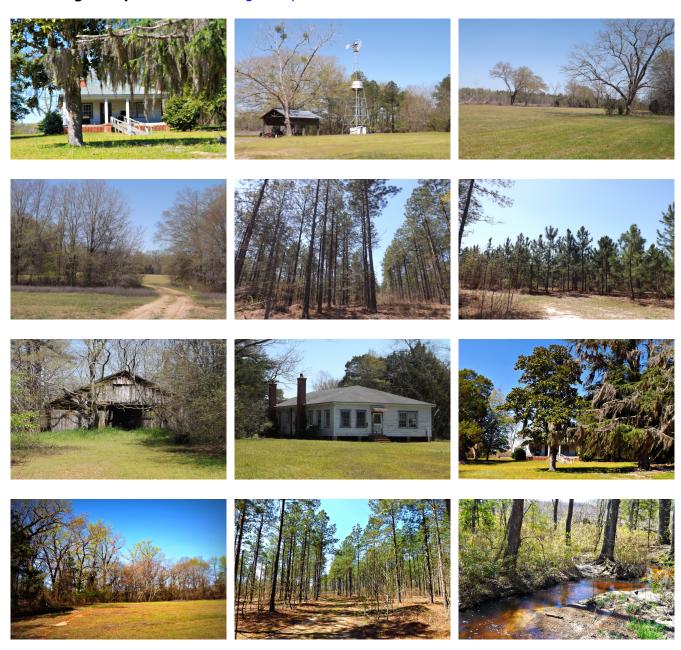

### **Arrowhead Farms**

Arrowhead Farm is a delightful 1026+/- acre southern plantation located just south of Waynesboro, GA in Burke County. This beautiful farm was once an active southern estate, and is loaded with bits of history throughout. As you meander about this charming manor you can see the original southern plantation house, pecan orchard, barns, windmill and even the original tenant houses that all still remain intact. The property itself consists of mostly of cultivated farm land, with a balanced mix of pine plantation and hardwoods. The pine plantation ranges in ages 20+/- as well as some younger pre-merchantable timber. Some of the hardwood has been harvested, and left a perfect lake/pond site amidst the center of the property. With minimal excavating this tract could feature a nice sized body of water. To the east this tract is bordered by Beedy Branch with over 1.6 miles of frontage. The southern boundary of Arrowhead Farm features the pristine Buckhead Creek. This farm is truly unique in all its features as well as it being such a large single parcel. One of a kind find. This multiuse property would be a great investment opportunity for any buyer. Loaded with wildlife such as deer, duck, turkeys and more! Ideal for a get-away in the country, a working farm/ranch, homesite or as an investment property. The calm seclusion at this plantation is just right! Call today for more detail or to see this farm 912.764.LAND!