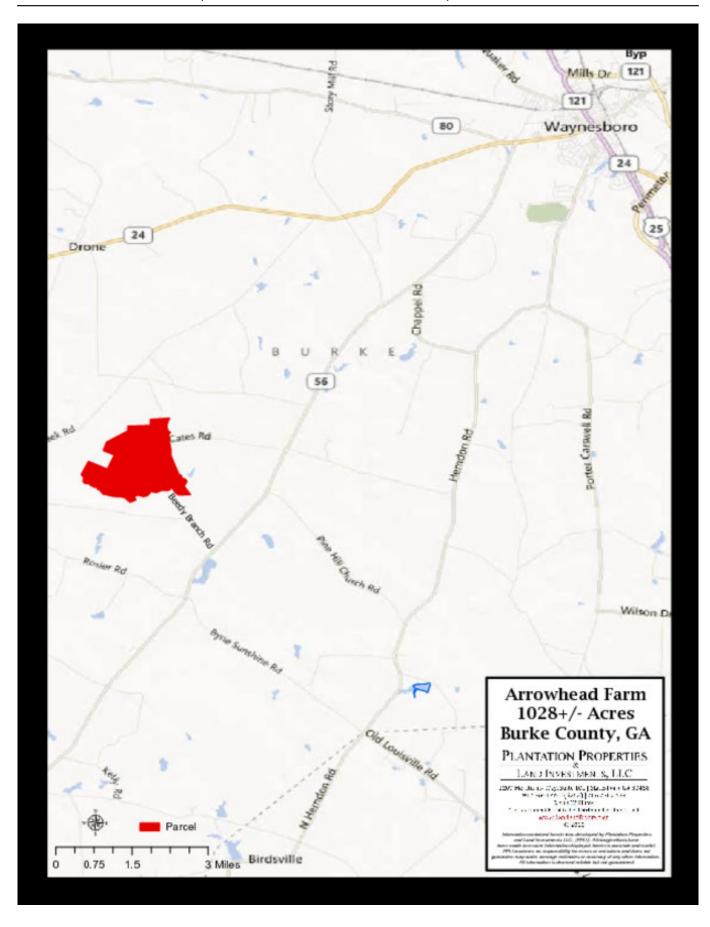

### **Arrowhead Farms**

Arrowhead Farm is a delightful 1026+/- acre southern plantation located just south of Waynesboro, GA in Burke County. This beautiful farm was once an active southern estate, and is loaded with bits of history throughout. As you meander about this charming manor you can see the original southern plantation house, pecan orchard, barns, windmill and even the original tenant houses that all still remain intact. The property itself consists of mostly of cultivated farm land, with a balanced mix of pine plantation and hardwoods. The pine plantation ranges in ages 20+/- as well as some younger pre-merchantable timber. Some of the hardwood has been harvested, and left a perfect lake/pond site amidst the center of the property. With minimal excavating this tract could feature a nice sized body of water. To the east this tract is bordered by Beedy Branch with over 1.6 miles of frontage. The southern boundary of Arrowhead Farm features the pristine Buckhead Creek. This farm is truly unique in all its features as well as it being such a large single parcel. One of a kind find. This multiuse property would be a great investment opportunity for any buyer. Loaded with wildlife such as deer, duck, turkeys and more! Ideal for a get-away in the country, a working farm/ranch, homesite or as an investment property. The calm seclusion at this plantation is just right! Call today for more detail or to see this farm 912.764.LAND!

Price: \$2,872,800 Property Type: Land

Street/Address: Beedy Branch Rd

City: Waynesboro State: Georgia Zip code: 30830 County: burke Acreage: 1026

Status: Sold

Per Acre Price: \$2,800.00
Phone Number: 706.726.5638
Email: jason@landandrivers.com
Google Maps link: View Larger Map

## Location

**Source URL:** <u>https://landandrivers.com/property/arrowhead-farms</u>