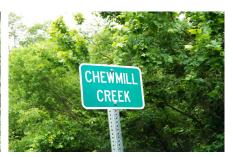

### **Chew Mill Creek**

Great Tract at a Great Price!!! 41+/- acres in Jenkins County! Lovely wooded tract with creek and highway frontage. Great investment opportunity for any buyer, perfect recreational tract with excellent habitat for the wildlife. This tract is loaded with deer, turkey, ducks and more. Crop fields surround this wooded area and there are trails everywhere feeding back to this 41 acre wildlife refuge. Perfect hunting retreat or weekend getaway. Located just North of the Ogeechee River and West of Millen, GA on HWY 17. A MUST SEE!!! Call Today to view this property 912.764.LAND(5263)