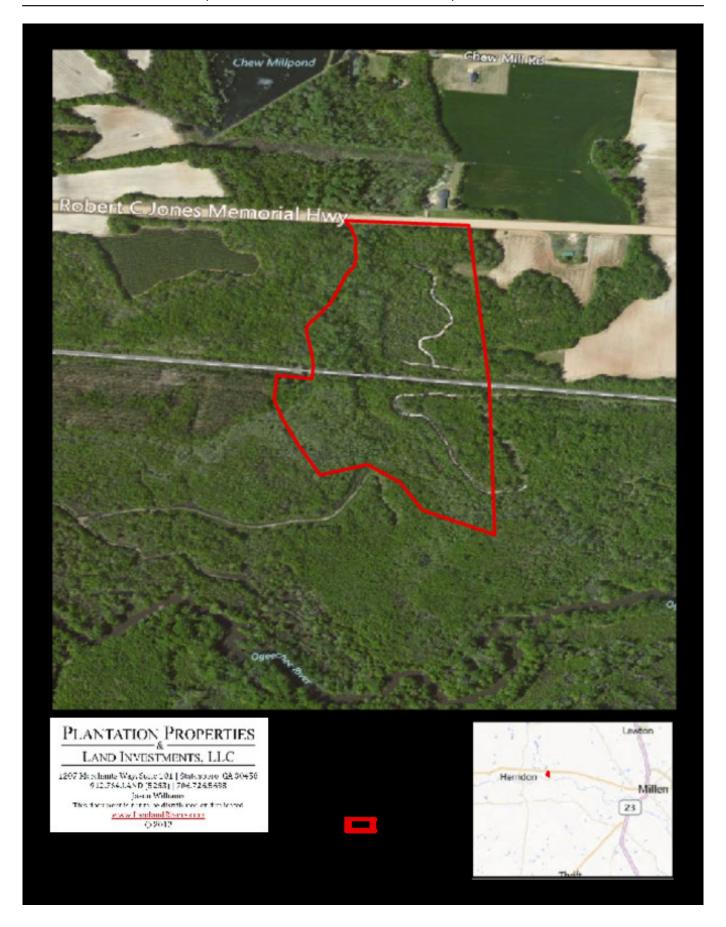

# **Aerial Map**

Page 2 of 4

### **Chew Mill Creek**

Great Tract at a Great Price!!! 41+/- acres in Jenkins County! Lovely wooded tract with creek and highway frontage. Great investment opportunity for any buyer, perfect recreational tract with excellent habitat for the wildlife. This tract is loaded with deer, turkey, ducks and more. Crop fields surround this wooded area and there are trails everywhere feeding back to this 41 acre wildlife refuge. Perfect hunting retreat or weekend getaway. Located just North of the Ogeechee River and West of Millen, GA on HWY 17. A MUST SEE!!! Call Today to view this property 912.764.LAND(5263)