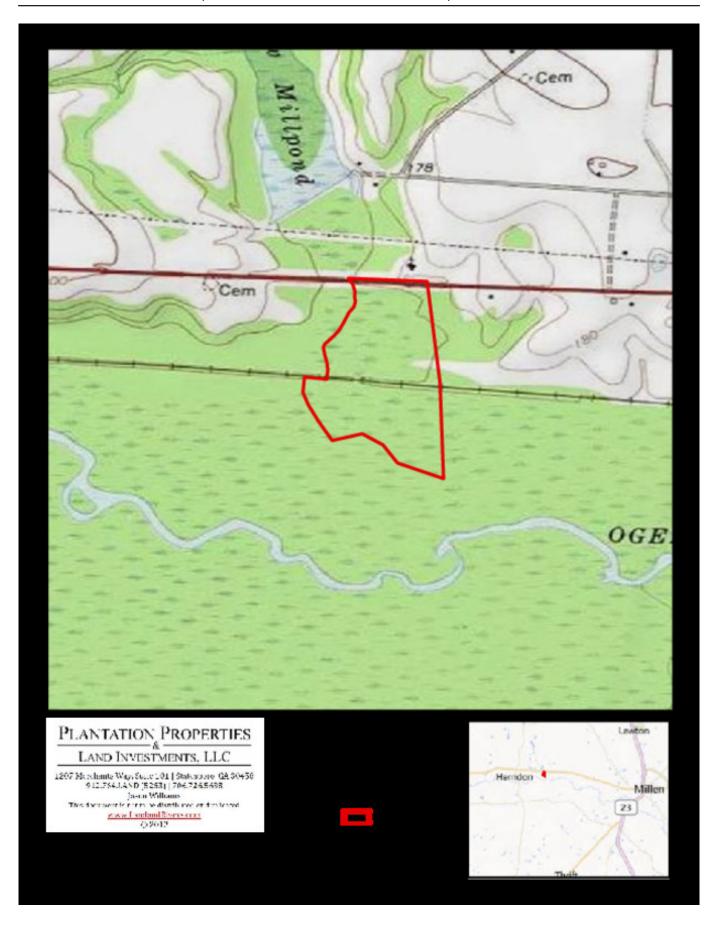

## **Topo Map**

**Source URL:** <a href="https://landandrivers.com/property/chew-mill-creek">https://landandrivers.com/property/chew-mill-creek</a>

### **Chew Mill Creek**

Great Tract at a Great Price!!! 41+/- acres in Jenkins County! Lovely wooded tract with creek and highway frontage. Great investment opportunity for any buyer, perfect recreational tract with excellent habitat for the wildlife. This tract is loaded with deer, turkey, ducks and more. Crop fields surround this wooded area and there are trails everywhere feeding back to this 41 acre wildlife refuge. Perfect hunting retreat or weekend getaway. Located just North of the Ogeechee River and West of Millen, GA on HWY 17. A MUST SEE!!! Call Today to view this property 912.764.LAND(5263)