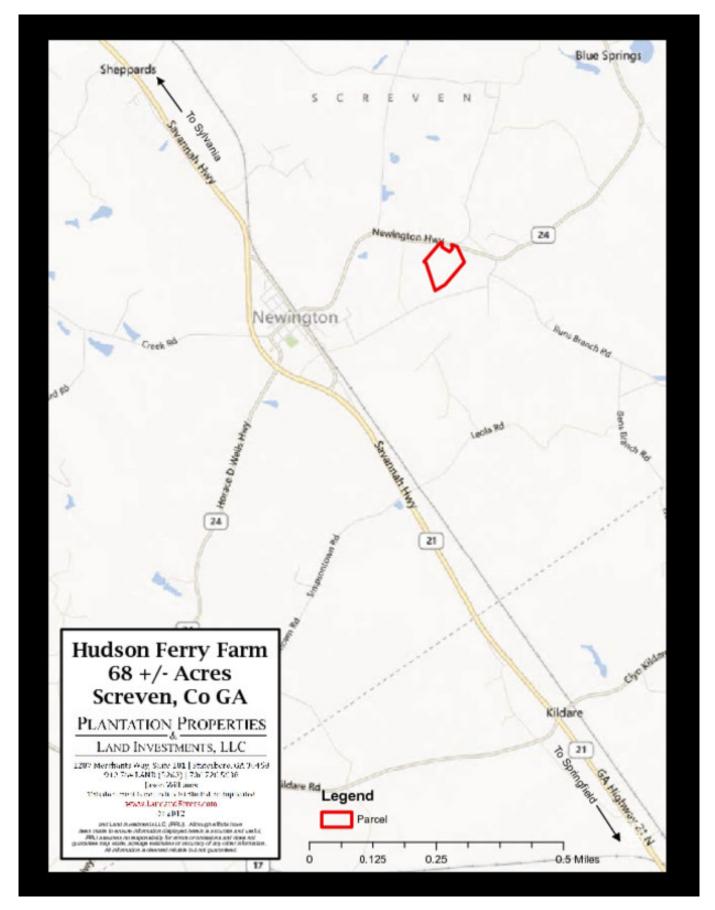

along the northeast and center of the parcel. The crop fields surrounding the wooded area provide excellent habitat for the wildlife. There are deer and turkey signs everywhere. This farm will make a stunning home place, recreational tract and weekend get-a-way or investment opportunity. Located less than an hour from Savannah, GA and only 25 min from Statesboro, GA. This one is a MUST SEE!!! Call Today to view this property 912.764.LAND(5263)



Price: \$122,400 Property Type: Land

**Status:** Sold

Street/Address: 11351 Newington HWY

City: Newington State: Georgia Zip code: 30446 County: screven Acreage: 68

**Per Acre Price:** \$1,800.00

Phone Number: 912.764.LAND(5263)
Email: jasonwilliams@landandrivers.com
Google Maps link: View Larger Map

# **Aerial Map**



## **Location Map**



## Торо Мар



**Source URL:** <a href="https://landandrivers.com/property/hudson-ferry-farm">https://landandrivers.com/property/hudson-ferry-farm</a>