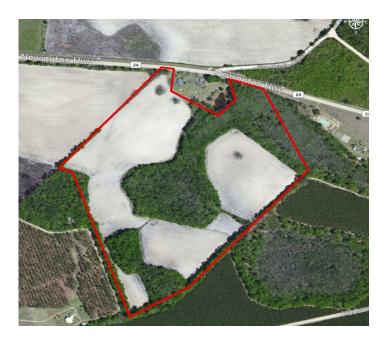

# PLANTATION PROPERTIES LAND INVESTMENTS, LLC

#### **Hudson Ferry Farm**

Hudson Ferry Farm is a delightful 68+/- acre southern farm located just outside of Newington, GA in Screven County. A great tract at a great price. This property consists of approximately 45+/- acres of cultivated farm land with a nice hardwood border along the northeast and center of the parcel. The crop fields surrounding the wooded area provide excellent habitat for the wildlife. There are deer and turkey signs everywhere. This farm will make a stunning home place, recreational tract and weekend get-a-way or investment opportunity. Located less than an hour from Savannah, GA and only 25 min from Statesboro, GA. This one is a MUST SEE!!! Call Today to view this property 912.764.LAND(5263)



Price: \$122,400 Property Type: Land

**Status:** Sold

Street/Address: 11351 Newington HWY

City: Newington State: Georgia Zip code: 30446 County: screven Acreage: 68

**Per Acre Price:** \$1,800.00

Phone Number: 912.764.LAND(5263)
Email: jasonwilliams@landandrivers.com
Google Maps link: View Larger Map

# **Aerial Map**



## **Location Map**



## Торо Мар



**Source URL:** <a href="https://landandrivers.com/property/hudson-ferry-farm">https://landandrivers.com/property/hudson-ferry-farm</a>