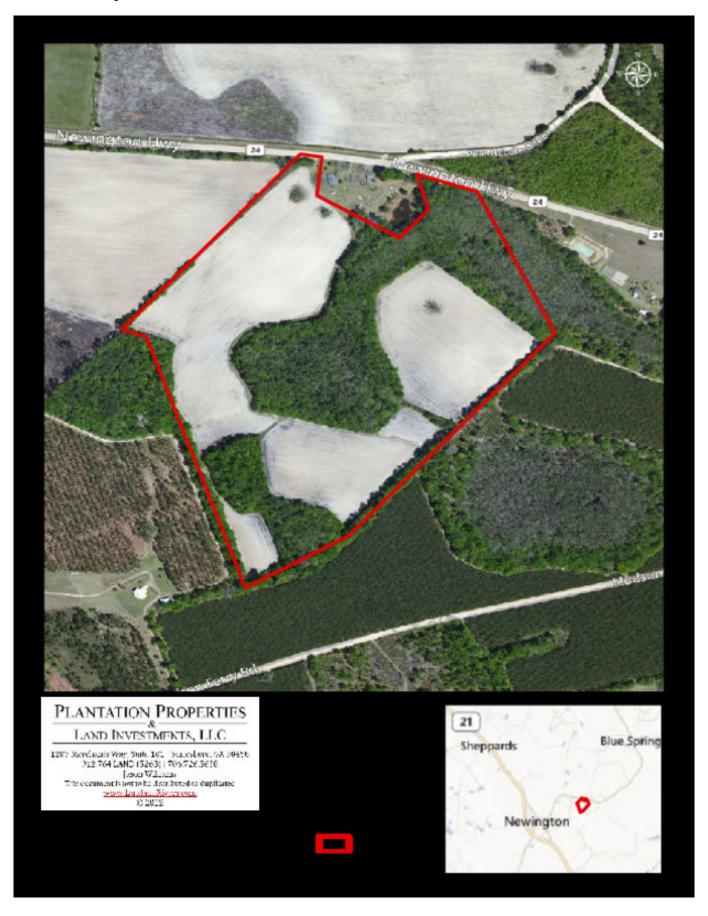

a nice hardwood border along the northeast and center of the parcel. The crop fields surrounding the wooded area provide excellent habitat for the wildlife. There are deer and turkey signs everywhere. This farm will make a stunning home place, recreational tract and weekend get-a-way or investment opportunity. Located less than an hour from Savannah, GA and only 25 min from Statesboro, GA. This one is a MUST SEE!!! Call Today to view this property 912.764.LAND(5263)



Price: \$122,400 Property Type: Land

**Status:** Sold

Street/Address: 11351 Newington HWY

City: Newington State: Georgia Zip code: 30446 County: screven Acreage: 68

**Per Acre Price:** \$1,800.00

Phone Number: 912.764.LAND(5263)
Email: jasonwilliams@landandrivers.com
Google Maps link: View Larger Map

# **Aerial Map**



## **Location Map**



## Торо Мар



**Source URL:** <a href="https://landandrivers.com/property/hudson-ferry-farm">https://landandrivers.com/property/hudson-ferry-farm</a>