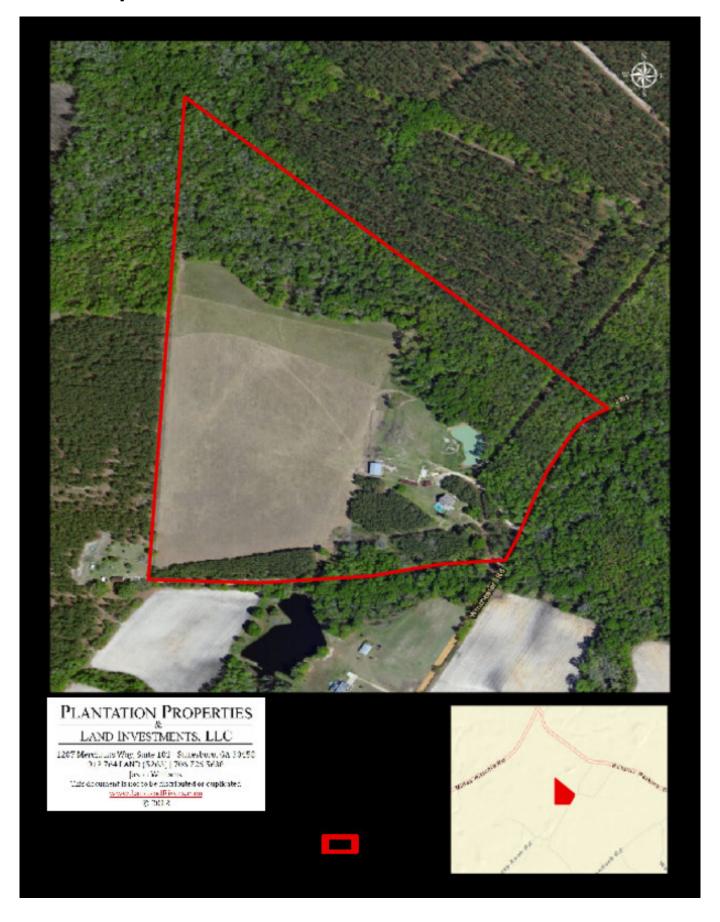

# **Aerial Map**

**Price:** \$375,000

**Property Type:** Residential

**Status:** Sold

Street/Address: 2131 Winchester Road

City: Sylvania State: Georgia Zip code: 30420 County: screven Acreage: 70

**Per Acre Price:** \$0.00