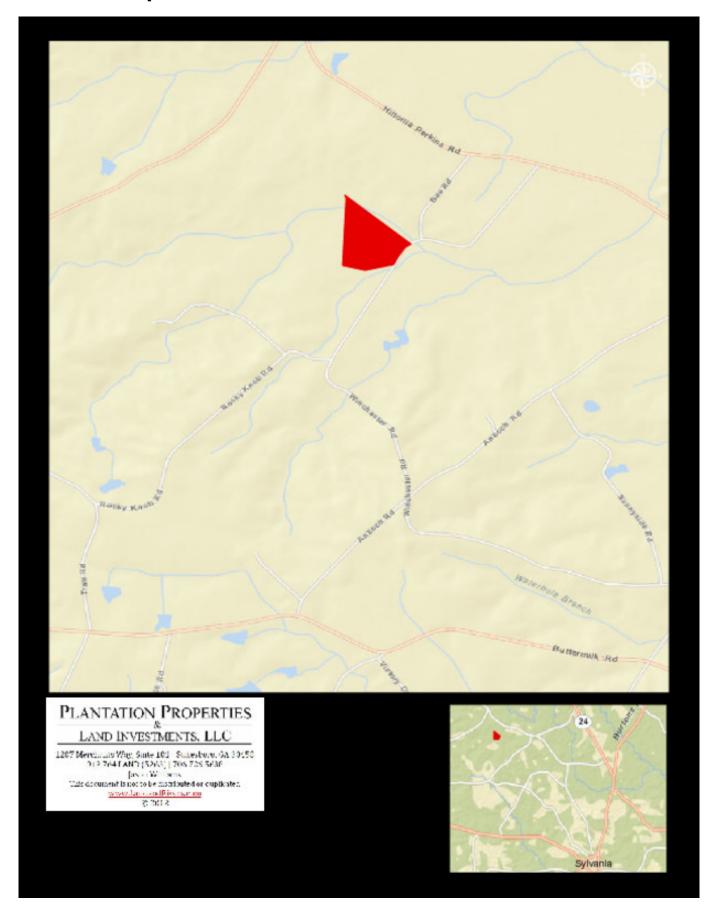

## **Location Map**

**Price:** \$375,000

**Property Type:** Residential

**Status:** Sold

Street/Address: 2131 Winchester Road

City: Sylvania State: Georgia Zip code: 30420 County: screven Acreage: 70

**Per Acre Price:** \$0.00