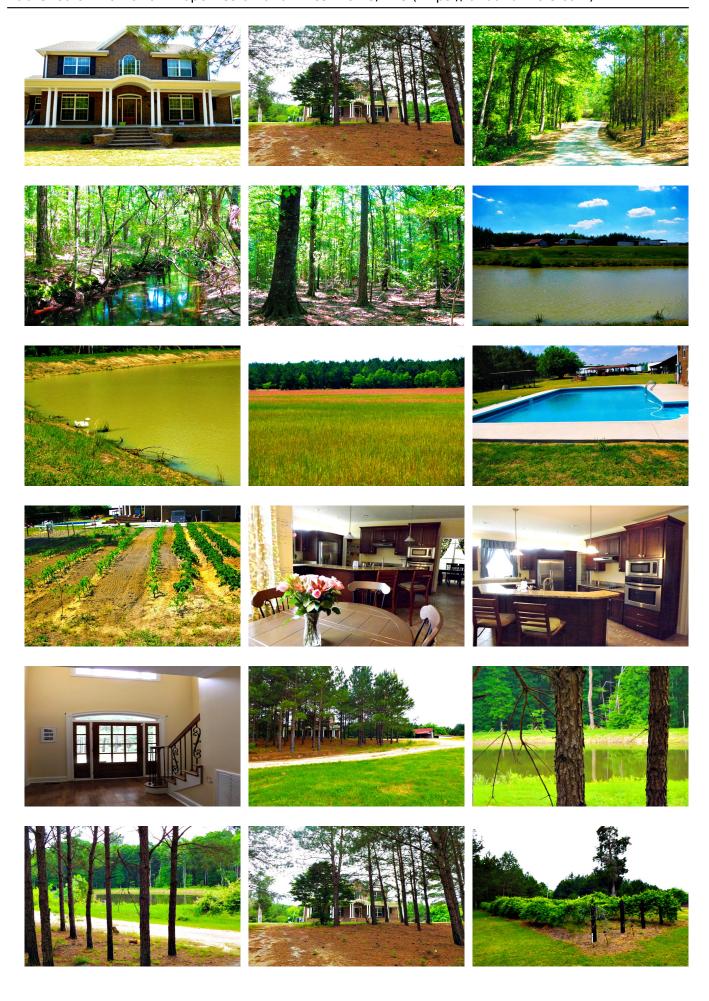

### Summer Hill Farm - Reduced

JUST REDUCED!! Country living at it's best! 70+ acre farm with a beautiful 3,020 sq ft custom home in Screven County, Georgia! This home features 5 bedrooms, 5 full bathrooms, office, great room with fireplace, eat-in kitchen, formal dining room, pool and much more! Step outside and enjoy the pond, pastures, wooded land, equipment shed, two barns and beautiful mature hardwood timber along the creek! Spend your days hunting, fishing, or just relaxing by the pool! Priced to sell!!

**Price:** \$375,000

**Property Type:** Residential

**Status:** Sold

Street/Address: 2131 Winchester Road

City: Sylvania State: Georgia Zip code: 30420 County: screven Acreage: 70

**Per Acre Price:** \$0.00