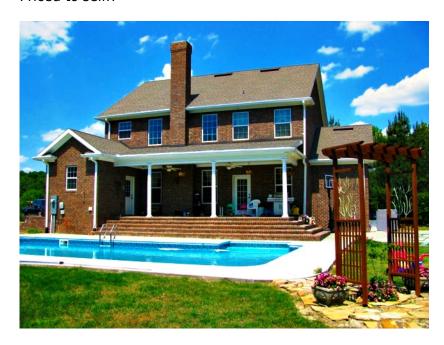

### Summer Hill Farm - Reduced

JUST REDUCED!! Country living at it's best! 70+ acre farm with a beautiful 3,020 sq ft custom home in Screven County, Georgia! This home features 5 bedrooms, 5 full bathrooms, office, great room with fireplace, eat-in kitchen, formal dining room, pool and much more! Step outside and enjoy the pond, pastures, wooded land, equipment shed, two barns and beautiful mature hardwood timber along the creek! Spend your days hunting, fishing, or just relaxing by the pool! Priced to sell!!

**Price:** \$375,000

**Property Type:** Residential

**Status:** Sold

Street/Address: 2131 Winchester Road

City: Sylvania State: Georgia Zip code: 30420 County: screven Acreage: 70

**Per Acre Price:** \$0.00