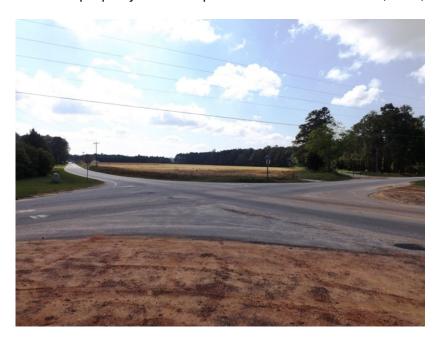

## **Cawana Crossing V**

Over two hundred and thirty Acres of Pristine Commercial Development Land comprised of 9 separate and contiguous tracts. This TRACT V is 3.9 acres with frontage on Burkhalter Rd, Pretoria Rushing Rd and S&S Greenway Rd. Now available for PRIME COMMERCIAL DEVELOPMENT or to use for investment potential. Located in the heart of Statesboro and only minutes from Georgia Southern University. Also Available are 8 additional parcels ranging from 3+ acres to 50+ acres. Call today to view this property or for maps and info. 912.764.LAND(5263)

**Price:** \$120,000

Property Type: Commercial

**Status:** Sold

Street/Address: Burkhalter Rd & Pretoria Rushing Rd

City:

State: Georgia
Zip code: 30458
County: bulloch
Acreage: 4

**Per Acre Price:** \$0.00