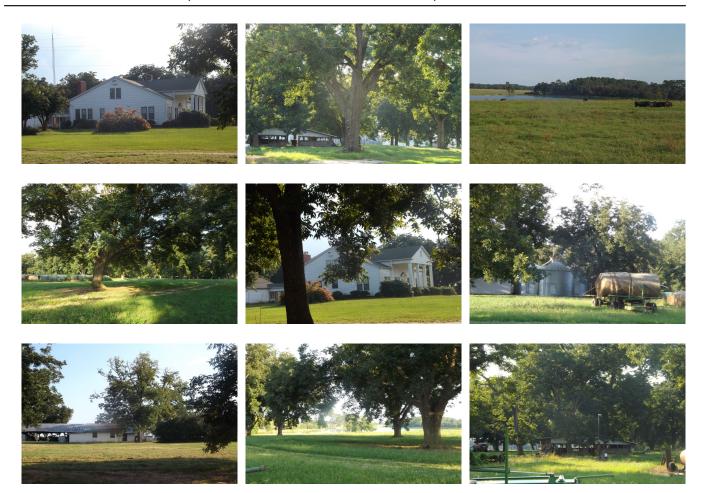

## The Farmhouse Tract

Beautiful 6+/- acres of land features a 1900's farmhouse with 4 bedrooms & 3 baths, barns, pecan orchard and more! The southern charm of this delightful Farmhouse and property would make for a great home or boasts loads of potential as a possible wedding venue or other endeavor. Located in the very desirable Westside of Statesboro on Banks Dairy Road. Make this your new home place, family retreat or investment property! Call today to see this farm! (912)764.LAND (5263)