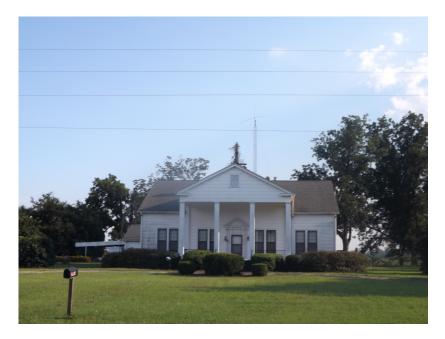

## The Farmhouse Tract

Beautiful 6+/- acres of land features a 1900's farmhouse with 4 bedrooms & 3 baths, barns, pecan orchard and more! The southern charm of this delightful Farmhouse and property would make for a great home or boasts loads of potential as a possible wedding venue or other endeavor. Located in the very desirable Westside of Statesboro on Banks Dairy Road. Make this your new home place, family retreat or investment property! Call today to see this farm! (912)764.LAND (5263)